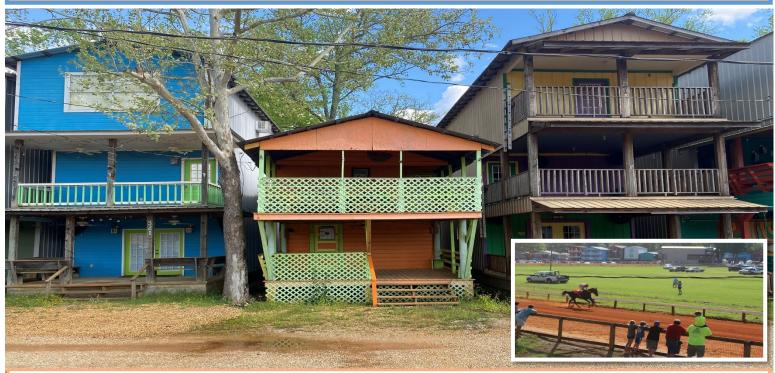

## Neshoba County Fair Classic Philadelphia, MS Cabin 320

#### \$409,000

Located on the historic Neshoba County Fair Racetrack, Cabin 320 has been family-owned since 1962. This cabin offers wonderful, unobstructed views of the entire racetrack. It has 10 beds and is suited to sleep 10-18. It also comes furnished with a refrigerator/freezer, washer/dryer, oven/stovetop, and kitchen table. While away from the hustle and bustle of Founder's Square and the Midway, they are a brief walk away. Whether you want to watch the races, listen to the Grandstand music, or sip lemonade on the front porch with family and friends, this location offers that and more! Call Josh to schedule your showing today!

# Watch the Action From Your Porch!