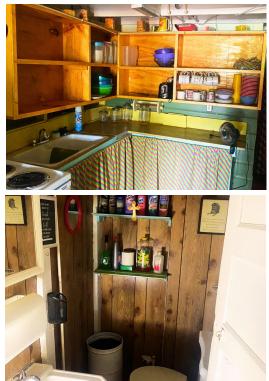

#### \$409,000

Located on the historic Neshoba County Fair Racetrack, Cabin 320 has been family-owned since 1962. This cabin offers wonderful, unobstructed views of the entire racetrack. It has 10 beds and is suited to sleep 10-18. It also comes furnished with a refrigerator/freezer, washer/dryer, oven/stovetop, and kitchen table. While away from the hustle and bustle of Founder's Square and the Midway, they are a brief walk away. Whether you want to watch the races, listen to the Grandstand music, or sip lemonade on the front porch with family and friends, this location offers that and more! Call Josh to schedule your showing today!