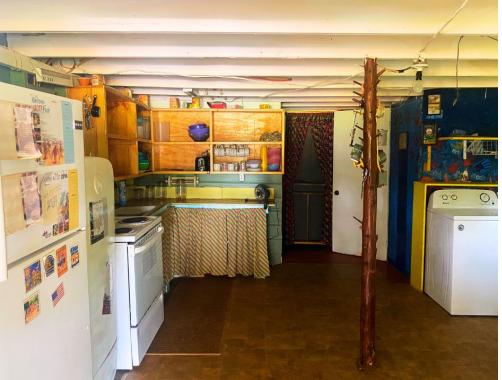

#### \$409,000

Located on the historic Neshoba County Fair Racetrack, Cabin 320 has been family-owned since 1962. This cabin offers wonderful, unobstructed views of the entire racetrack. It has 10 beds and is suited to sleep 10-18. It also comes furnished with a refrigerator/freezer, washer/dryer, oven/stovetop, and kitchen table. While away from the hustle and bustle of Founder's Square and the Midway, they are a brief walk away. Whether you want to watch the races, listen to the Grandstand music, or sip lemonade on the front porch with family and friends, this location offers that and more! Call Josh to schedule your showing today!