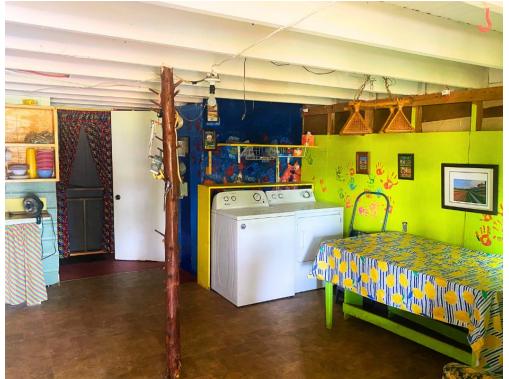

#### \$409,000

Located on the historic Neshoba County Fair Racetrack, Cabin 320 has been family-owned since 1962. This cabin offers wonderful, unobstructed views of the entire racetrack. It has 10 beds and is suited to sleep 10-18. It also comes furnished with a refrigerator/freezer, washer/dryer, oven/stovetop, and kitchen table. While away from the hustle and bustle of Founder's Square and the Midway, they are a brief walk away. Whether you want to watch the races, listen to the Grandstand music, or sip lemonade on the front porch with family and friends, this location offers that and more! Call Josh to schedule your showing today!