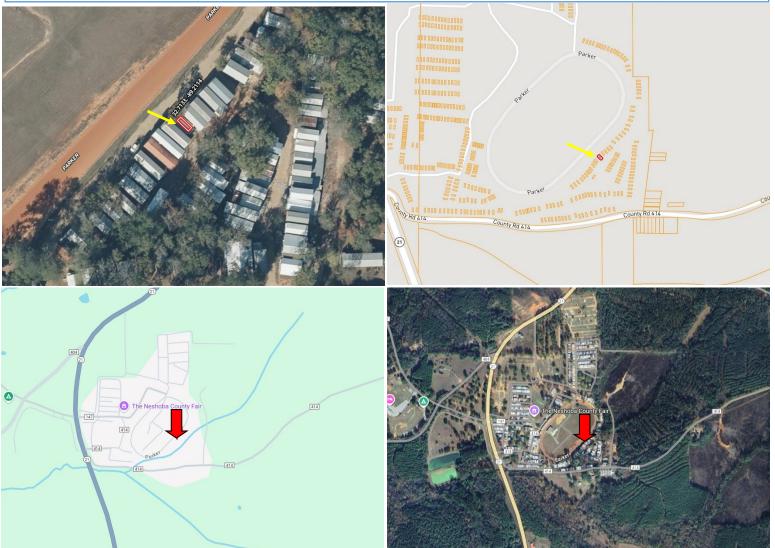

# MAPS | CLICK HERE FOR THE LANDID INTERACTIVE MAP LINK

Directions from intersection of Hwy 16 and Hwy 15 in Philadelphia, MS: Travel Highway 15 S for 2.1 miles. Turn right onto Highway 485 and travel 2.9 miles. Turn right onto Road 422 and travel 1.4 miles. Turn right onto Highway 21 S. After 0.4 miles, you will arrive at the Neshoba County Fair. <u>16800 Highway 21 S, Philadelphia, MS 39350</u> - Google Map Link