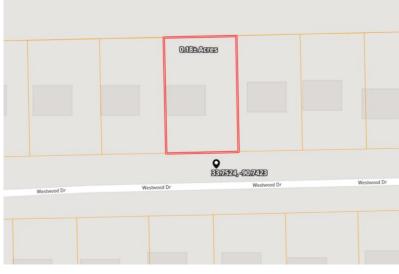

### MAPS - land id. Link

#### Address:

224 Westwood Drive, Cleveland, MS 38732 Google Maps Link