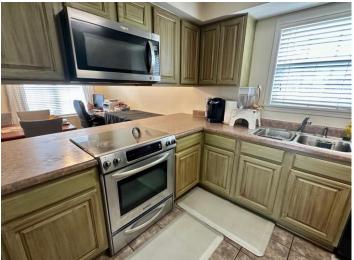

# 224 Westwood Dr. \$219,000

This 3-bedroom, 2-bathroom home has a desirable floor plan that spans 1,636± SF. The spacious living room flows into the dining room and kitchen. In the kitchen, you will find plenty of cabinet space, a dishwasher, an electric range overlooking the dining room, and a window facing the fenced-in backyard. The primary bedroom features a walk-in closet and en-suite bathroom with a walk-in shower and jetted tub. Call Tracey to schedule a private showing!