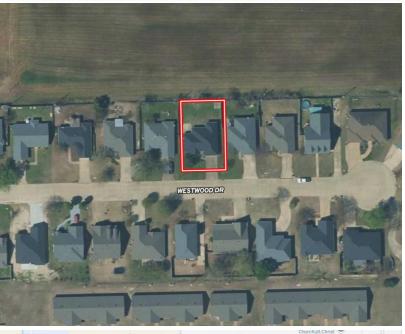

Move-In Ready Home in Cleveland, Bolivar County, MS

# 224 Westwood Dr. \$219,000

This 3-bedroom, 2-bathroom home has a desirable floor plan that spans 1,636± SF. The spacious living room flows into the dining room and kitchen. In the kitchen, you will find plenty of cabinet space, a dishwasher, an electric range overlooking the dining room, and a window facing the fenced-in backyard. The primary bedroom features a walk-in closet and en-suite bathroom with a walk-in shower and jetted tub. Call Tracey to schedule a private showing!

- 1,636± SF
- Year Built: 2001
- 3 Bedrooms
- 2 Bathrooms
- Fenced-In Backyard
- Prime Location
- Open-Concept Living Area
- Garage
- Concrete Patio in Backyard

A Real Estate Expert You Can Trust

TomSmithLandandHomes.com