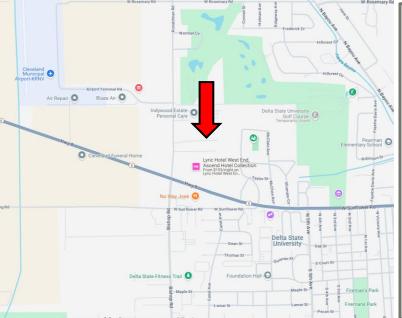

#### Directions from Hwy 8 & Hwy 61 in Cleveland, MS:

Travel west on East Sunflower Road for 1.7 miles. Turn right onto Ronaldman Road and travel 0.2 miles. Turn right onto Westwood Drive. After 0.2 miles, the home will be on the left.

#### Address:

224 Westwood Drive, Cleveland, MS 38732 Google Maps Link