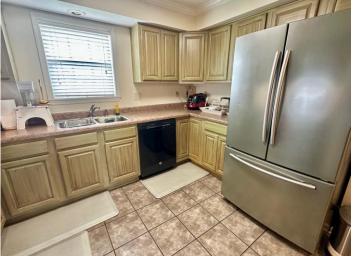

# 224 Westwood Dr. \$219,000

This 3-bedroom, 2-bathroom home has a desirable floor plan that spans 1,636± SF. The spacious living room flows into the dining room and kitchen. In the kitchen, you will find plenty of cabinet space, a dishwasher, an electric range overlooking the dining room, and a window facing the fenced-in backyard. The primary bedroom features a walk-in closet and en-suite bathroom with a walk-in shower and jetted tub. Call Tracey to schedule a private showing!

- 1,636± SF
- Year Built: 2001
- 3 Bedrooms
- 2 Bathrooms
- Fenced-In Backyard
- Prime Location
- Open-Concept Living Area
- Garage
- Concrete Patio in Backyard

A Real Estate Expert You Can Trust

TomSmithLandandHomes.com