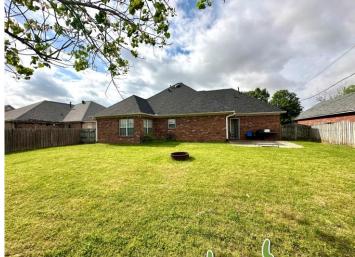

# 224 Westwood Dr. \$219,000

This 3-bedroom, 2-bathroom home has a desirable floor plan that spans 1,636± SF. The spacious living room flows into the dining room and kitchen. In the kitchen, you will find plenty of cabinet space, a dishwasher, an electric range overlooking the dining room, and a window facing the fenced-in backyard. The primary bedroom features a walk-in closet and en-suite bathroom with a walk-in shower and jetted tub. Call Tracey to schedule a private showing!

- 1,636± SF
- Year Built: 2001
- 3 Bedrooms
- 2 Bathrooms
- Fenced-In Backyard
- Prime Location
- Open-Concept Living Area
- Garage
- Concrete Patio in Backyard

A Real Estate Expert You Can Trust

TomSmithLandandHomes.com