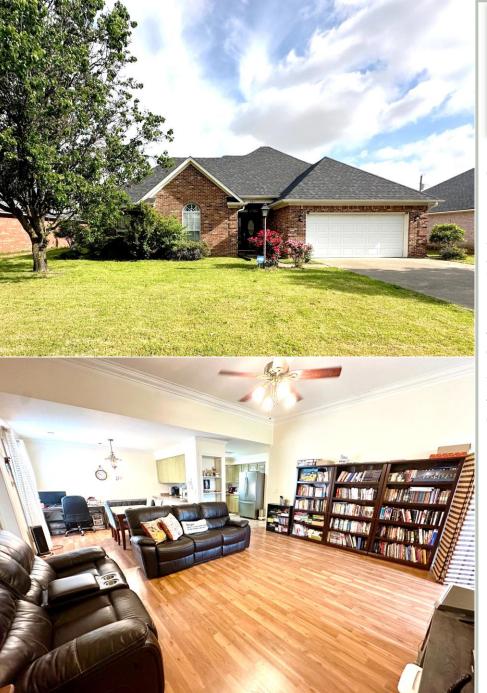

# 224 Westwood Dr. \$219,000

This 3-bedroom, 2-bathroom home has a desirable floor plan that spans 1,636± SF. The spacious living room flows into the dining room and kitchen. In the kitchen, you will find plenty of cabinet space, a dishwasher, an electric range overlooking the dining room, and a window facing the fenced-in backyard. The primary bedroom features a walk-in closet and en-suite bathroom with a walk-in shower and jetted tub. Call Tracey to schedule a private showing!

- 1,636± SF
- Year Built: 2001
- 3 Bedrooms
- 2 Bathrooms
- Fenced-In Backyard
- Prime Location
- Open-Concept Living Area
- Garage
- Concrete Patio in Backyard

A Real Estate Expert You Can Trust

TomSmithLandandHomes.com