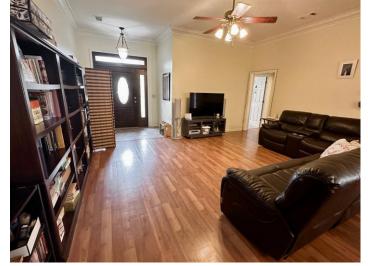

# 224 Westwood Dr. \$219,000

This 3-bedroom, 2-bathroom home has a desirable floor plan that spans 1,636± SF. The spacious living room flows into the dining room and kitchen. In the kitchen, you will find plenty of cabinet space, a dishwasher, an electric range overlooking the dining room, and a window facing the fenced-in backyard. The primary bedroom features a walk-in closet and en-suite bathroom with a walk-in shower and jetted tub. Call Tracey to schedule a private showing!