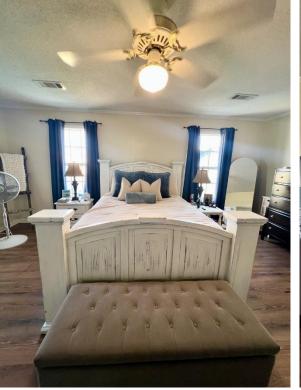

## 3-Bed, 3-Bath Home on 3.35+/- Acres with a Shop

If you're looking for a home with lots of storage, a large fenced-in backyard, plus a shop with extra acreage, look no further! 309 Bailey Drive has it all in Hollandale, Washington County, MS! The kitchen features a breakfast bar, ample countertop space, and an open-concept feel. A wood-burning fireplace makes the living room feel cozy. Off the kitchen and living room, the back door opens up to a patio perfect for outdoor entertainment in the fenced-in yard! The primary bedroom offers his-and-hers closets and an en-suite bathroom with a double vanity. The second bathroom, featuring a make-up station and linen closet, is accessible to one bedroom and the hallway. Several closets throughout the home provide extra storage space. Off the carport, you enter the mudroom, which has a bathroom on the right and a laundry closet on the left. The large shop with two roll-up doors is perfect for storing lawnmowers, boats, ATVs, or for a hobby enthusiast! The built-in cabinets provide a great way to keep your tools organized. A loft also offers additional storage for seasonal items. Contact Abby Abernathy today to schedule your private showing!