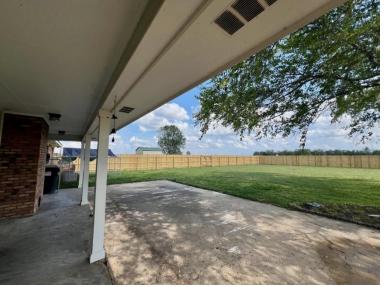

## 3-Bed, 3-Bath Home on 3.35+/- Acres with a Shop

If you're looking for a home with lots of storage, a large fenced-in backyard, plus a shop with extra acreage, look no further! 309 Bailey Drive has it all in Hollandale, Washington County, MS! The kitchen features a breakfast bar, ample countertop space, and an open-concept feel. A wood-burning fireplace makes the living room feel cozy. Off the kitchen and living room, the back door opens up to a patio perfect for outdoor entertainment in the fenced-in yard! The primary bedroom offers his-and-hers closets and an en-suite bathroom with a double vanity. The second bathroom, featuring a make-up station and linen closet, is accessible to one bedroom and the hallway. Several closets throughout the home provide extra storage space. Off the carport, you enter the mudroom, which has a bathroom on the right and a laundry closet on the left. The large shop with two roll-up doors is perfect for storing lawnmowers, boats, ATVs, or for a hobby enthusiast! The built-in cabinets provide a great way to keep your tools organized. A loft also offers additional storage for seasonal items. Contact Abby Abernathy today to schedule your private showing!