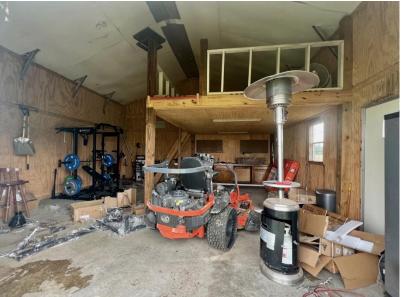

## 3-Bed, 3-Bath Home on 3.35+/- Acres with a Shop

If you're looking for a home with lots of storage, a large fenced-in backyard, plus a shop with extra acreage, look no further! 309 Bailey Drive has it all in Hollandale, Washington County, MS! The kitchen features a breakfast bar, ample countertop space, and an open-concept feel. A wood-burning fireplace makes the living room feel cozy. Off the kitchen and living room, the back door opens up to a patio perfect for outdoor entertainment in the fenced-in yard! The primary bedroom offers his-and-hers closets and an en-suite bathroom with a double vanity. The second bathroom, featuring a make-up station and linen closet, is accessible to one bedroom and the hallway. Several closets throughout the home provide extra storage space. Off the carport, you enter the mudroom, which has a bathroom on the right and a laundry closet on the left. The large shop with two roll-up doors is perfect for storing lawnmowers, boats, ATVs, or for a hobby enthusiast! The built-in cabinets provide a great way to keep your tools organized. A loft also offers additional storage for seasonal items. Contact Abby Abernathy today to schedule your private showing!