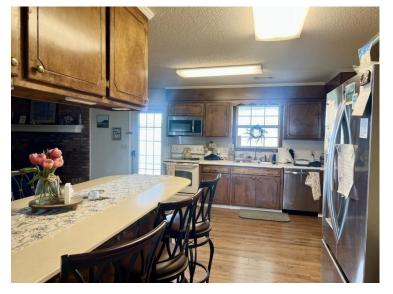

## 3-Bed, 3-Bath Home on 3.35+/- Acres with a Shop

If you're looking for a home with lots of storage, a large fenced-in backyard, plus a shop with extra acreage, look no further! 309 Bailey Drive has it all in Hollandale, Washington County, MS! The kitchen features a breakfast bar, ample countertop space, and an open-concept feel. A wood-burning fireplace makes the living room feel cozy. Off the kitchen and living room, the back door opens up to a patio perfect for outdoor entertainment in the fenced-in yard! The primary bedroom offers his-and-hers closets and an en-suite bathroom with a double vanity. The second bathroom, featuring a make-up station and linen closet, is accessible to one bedroom and the hallway. Several closets throughout the home provide extra storage space. Off the carport, you enter the mudroom, which has a bathroom on the right and a laundry closet on the left. The large shop with two roll-up doors is perfect for storing lawnmowers, boats, ATVs, or for a hobby enthusiast! The built-in cabinets provide a great way to keep your tools organized. A loft also offers additional storage for seasonal items. Contact Abby Abernathy today to schedule your private showing!