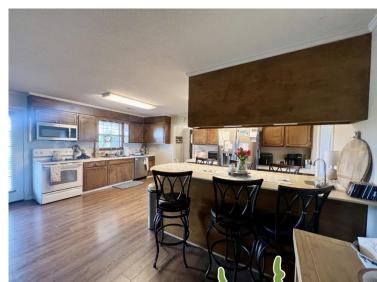

## 3-Bed, 3-Bath Home on 3.35+/- Acres with a Shop

If you're looking for a home with lots of storage, a large fenced-in backyard, plus a shop with extra acreage, look no further! 309 Bailey Drive has it all in Hollandale, Washington County, MS! The kitchen features a breakfast bar, ample countertop space, and an open-concept feel. A wood-burning fireplace makes the living room feel cozy. Off the kitchen and living room, the back door opens up to a patio perfect for outdoor entertainment in the fenced-in yard! The primary bedroom offers his-and-hers closets and an en-suite bathroom with a double vanity. The second bathroom, featuring a make-up station and linen closet, is accessible to one bedroom and the hallway. Several closets throughout the home provide extra storage space. Off the carport, you enter the mudroom, which has a bathroom on the right and a laundry closet on the left. The large shop with two roll-up doors is perfect for storing lawnmowers, boats, ATVs, or for a hobby enthusiast! The built-in cabinets provide a great way to keep your tools organized. A loft also offers additional storage for seasonal items. Contact Abby Abernathy today to schedule your private showing!