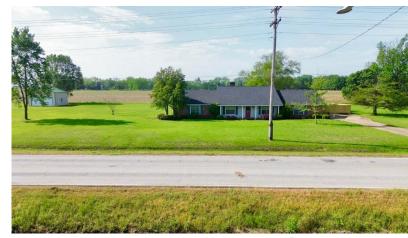

## 3-Bed, 3-Bath Home on 3.35+/- Acres with a Shop

If you're looking for a home with lots of storage, a large fenced-in backyard, plus a shop with extra acreage, look no further! 309 Bailey Drive has it all in Hollandale, Washington County, MS! The kitchen features a breakfast bar, ample countertop space, and an open-concept feel. A wood-burning fireplace makes the living room feel cozy. Off the kitchen and living room, the back door opens up to a patio perfect for outdoor entertainment in the fenced-in yard! The primary bedroom offers his-and-hers closets and an en-suite bathroom with a double vanity. The second bathroom, featuring a make-up station and linen closet, is accessible to one bedroom and the hallway. Several closets throughout the home provide extra storage space. Off the carport, you enter the mudroom, which has a bathroom on the right and a laundry closet on the left. The large shop with two roll-up doors is perfect for storing lawnmowers, boats, ATVs, or for a hobby enthusiast! The built-in cabinets provide a great way to keep your tools organized. A loft also offers additional storage for seasonal items. Contact Abby Abernathy today to schedule your private showing!