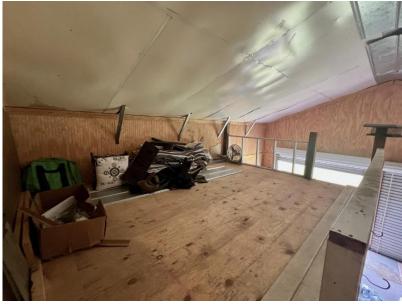

## 3-Bed, 3-Bath Home on 3.35+/- Acres with a Shop

If you're looking for a home with lots of storage, a large fenced-in backyard, plus a shop with extra acreage, look no further! 309 Bailey Drive has it all in Hollandale, Washington County, MS! The kitchen features a breakfast bar, ample countertop space, and an open-concept feel. A wood-burning fireplace makes the living room feel cozy. Off the kitchen and living room, the back door opens up to a patio perfect for outdoor entertainment in the fenced-in yard! The primary bedroom offers his-and-hers closets and an en-suite bathroom with a double vanity. The second bathroom, featuring a make-up station and linen closet, is accessible to one bedroom and the hallway. Several closets throughout the home provide extra storage space. Off the carport, you enter the mudroom, which has a bathroom on the right and a laundry closet on the left. The large shop with two roll-up doors is perfect for storing lawnmowers, boats, ATVs, or for a hobby enthusiast! The built-in cabinets provide a great way to keep your tools organized. A loft also offers additional storage for seasonal items. Contact Abby Abernathy today to schedule your private showing!