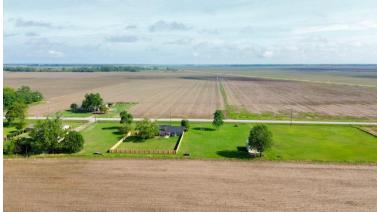

## 3-Bed, 3-Bath Home on 3.35+/- Acres with a Shop

If you're looking for a home with lots of storage, a large fenced-in backyard, plus a shop with extra acreage, look no further! 309 Bailey Drive has it all in Hollandale, Washington County, MS! The kitchen features a breakfast bar, ample countertop space, and an open-concept feel. A wood-burning fireplace makes the living room feel cozy. Off the kitchen and living room, the back door opens up to a patio perfect for outdoor entertainment in the fenced-in yard! The primary bedroom offers his-and-hers closets and an en-suite bathroom with a double vanity. The second bathroom, featuring a make-up station and linen closet, is accessible to one bedroom and the hallway. Several closets throughout the home provide extra storage space. Off the carport, you enter the mudroom, which has a bathroom on the right and a laundry closet on the left. The large shop with two roll-up doors is perfect for storing lawnmowers, boats, ATVs, or for a hobby enthusiast! The built-in cabinets provide a great way to keep your tools organized. A loft also offers additional storage for seasonal items. Contact Abby Abernathy today to schedule your private showing!

## MAPS | land id. Link

309 Bailey Dr., Hollandale, MS 38748
<a href="Mailto:Click for Google Maps">Click for Google Maps</a>