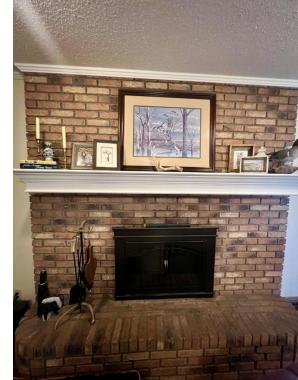

## 3-Bed, 3-Bath Home on 3.35+/- Acres with a Shop

If you're looking for a home with lots of storage, a large fenced-in backyard, plus a shop with extra acreage, look no further! 309 Bailey Drive has it all in Hollandale, Washington County, MS! The kitchen features a breakfast bar, ample countertop space, and an open-concept feel. A wood-burning fireplace makes the living room feel cozy. Off the kitchen and living room, the back door opens up to a patio perfect for outdoor entertainment in the fenced-in yard! The primary bedroom offers his-and-hers closets and an en-suite bathroom with a double vanity. The second bathroom, featuring a make-up station and linen closet, is accessible to one bedroom and the hallway. Several closets throughout the home provide extra storage space. Off the carport, you enter the mudroom, which has a bathroom on the right and a laundry closet on the left. The large shop with two roll-up doors is perfect for storing lawnmowers, boats, ATVs, or for a hobby enthusiast! The built-in cabinets provide a great way to keep your tools organized. A loft also offers additional storage for seasonal items. Contact Abby Abernathy today to schedule your private showing!