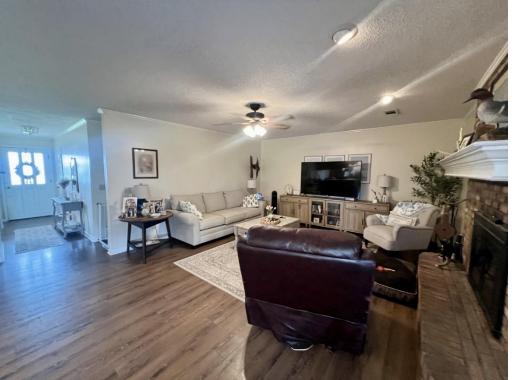

## 3-Bed, 3-Bath Home on 3.35+/- Acres with a Shop

If you're looking for a home with lots of storage, a large fenced-in backyard, plus a shop with extra acreage, look no further! 309 Bailey Drive has it all in Hollandale, Washington County, MS! The kitchen features a breakfast bar, ample countertop space, and an open-concept feel. A wood-burning fireplace makes the living room feel cozy. Off the kitchen and living room, the back door opens up to a patio perfect for outdoor entertainment in the fenced-in yard! The primary bedroom offers his-and-hers closets and an en-suite bathroom with a double vanity. The second bathroom, featuring a make-up station and linen closet, is accessible to one bedroom and the hallway. Several closets throughout the home provide extra storage space. Off the carport, you enter the mudroom, which has a bathroom on the right and a laundry closet on the left. The large shop with two roll-up doors is perfect for storing lawnmowers, boats, ATVs, or for a hobby enthusiast! The built-in cabinets provide a great way to keep your tools organized. A loft also offers additional storage for seasonal items. Contact Abby Abernathy today to schedule your private showing!