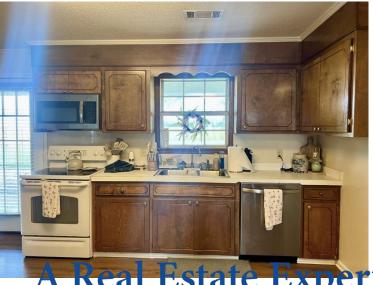

## 3-Bed, 3-Bath Home on 3.35+/- Acres with a Shop

If you're looking for a home with lots of storage, a large fenced-in backyard, plus a shop with extra acreage, look no further! 309 Bailey Drive has it all in Hollandale, Washington County, MS! The kitchen features a breakfast bar, ample countertop space, and an open-concept feel. A wood-burning fireplace makes the living room feel cozy. Off the kitchen and living room, the back door opens up to a patio perfect for outdoor entertainment in the fenced-in yard! The primary bedroom offers his-and-hers closets and an en-suite bathroom with a double vanity. The second bathroom, featuring a make-up station and linen closet, is accessible to one bedroom and the hallway. Several closets throughout the home provide extra storage space. Off the carport, you enter the mudroom, which has a bathroom on the right and a laundry closet on the left. The large shop with two roll-up doors is perfect for storing lawnmowers, boats, ATVs, or for a hobby enthusiast! The built-in cabinets provide a great way to keep your tools organized. A loft also offers additional storage for seasonal items. Contact Abby Abernathy today to schedule your private showing!