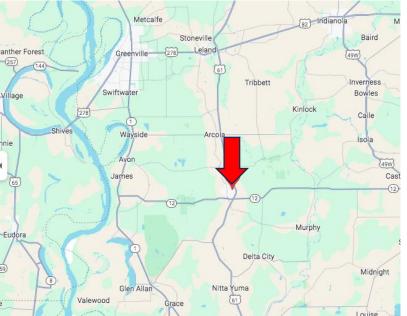

## **Directions from the Intersection of HWY 82 and HWY 61 in Leland:**

Travel south on HWY 61 for 15.2 miles. Turn right onto Airport Road/State Road. After 0.3 miles, the home will be on the left.

ABBY **ABERNATHY** 