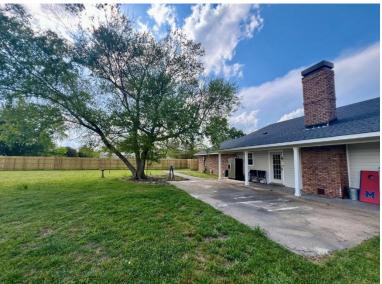

## 3-Bed, 3-Bath Home on 3.35+/- Acres with a Shop

If you're looking for a home with lots of storage, a large fenced-in backyard, plus a shop with extra acreage, look no further! 309 Bailey Drive has it all in Hollandale, Washington County, MS! The kitchen features a breakfast bar, ample countertop space, and an open-concept feel. A wood-burning fireplace makes the living room feel cozy. Off the kitchen and living room, the back door opens up to a patio perfect for outdoor entertainment in the fenced-in yard! The primary bedroom offers his-and-hers closets and an en-suite bathroom with a double vanity. The second bathroom, featuring a make-up station and linen closet, is accessible to one bedroom and the hallway. Several closets throughout the home provide extra storage space. Off the carport, you enter the mudroom, which has a bathroom on the right and a laundry closet on the left. The large shop with two roll-up doors is perfect for storing lawnmowers, boats, ATVs, or for a hobby enthusiast! The built-in cabinets provide a great way to keep your tools organized. A loft also offers additional storage for seasonal items. Contact Abby Abernathy today to schedule your private showing!