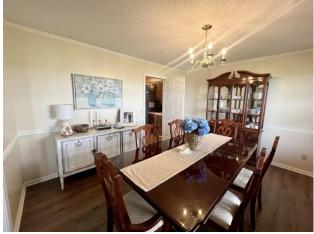

## 3-Bed, 3-Bath Home on 3.35+/- Acres with a Shop

If you're looking for a home with lots of storage, a large fenced-in backyard, plus a shop with extra acreage, look no further! 309 Bailey Drive has it all in Hollandale, Washington County, MS! The kitchen features a breakfast bar, ample countertop space, and an open-concept feel. A wood-burning fireplace makes the living room feel cozy. Off the kitchen and living room, the back door opens up to a patio perfect for outdoor entertainment in the fenced-in yard! The primary bedroom offers his-and-hers closets and an en-suite bathroom with a double vanity. The second bathroom, featuring a make-up station and linen closet, is accessible to one bedroom and the hallway. Several closets throughout the home provide extra storage space. Off the carport, you enter the mudroom, which has a bathroom on the right and a laundry closet on the left. The large shop with two roll-up doors is perfect for storing lawnmowers, boats, ATVs, or for a hobby enthusiast! The built-in cabinets provide a great way to keep your tools organized. A loft also offers additional storage for seasonal items. Contact Abby Abernathy today to schedule your private showing!