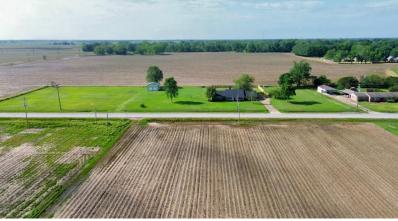

## 3-Bed, 3-Bath Home on 3.35+/- Acres with a Shop

If you're looking for a home with lots of storage, a large fenced-in backyard, plus a shop with extra acreage, look no further! 309 Bailey Drive has it all in Hollandale, Washington County, MS! The kitchen features a breakfast bar, ample countertop space, and an open-concept feel. A wood-burning fireplace makes the living room feel cozy. Off the kitchen and living room, the back door opens up to a patio perfect for outdoor entertainment in the fenced-in yard! The primary bedroom offers his-and-hers closets and an en-suite bathroom with a double vanity. The second bathroom, featuring a make-up station and linen closet, is accessible to one bedroom and the hallway. Several closets throughout the home provide extra storage space. Off the carport, you enter the mudroom, which has a bathroom on the right and a laundry closet on the left. The large shop with two roll-up doors is perfect for storing lawnmowers, boats, ATVs, or for a hobby enthusiast! The built-in cabinets provide a great way to keep your tools organized. A loft also offers additional storage for seasonal items. Contact Abby Abernathy today to schedule your private showing!