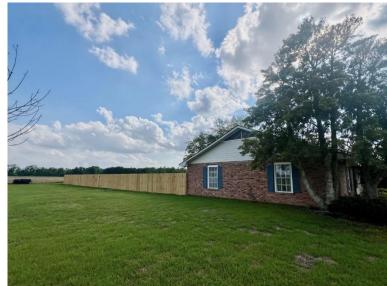

## 3-Bed, 3-Bath Home on 3.35+/- Acres with a Shop

If you're looking for a home with lots of storage, a large fenced-in backyard, plus a shop with extra acreage, look no further! 309 Bailey Drive has it all in Hollandale, Washington County, MS! The kitchen features a breakfast bar, ample countertop space, and an open-concept feel. A wood-burning fireplace makes the living room feel cozy. Off the kitchen and living room, the back door opens up to a patio perfect for outdoor entertainment in the fenced-in yard! The primary bedroom offers his-and-hers closets and an en-suite bathroom with a double vanity. The second bathroom, featuring a make-up station and linen closet, is accessible to one bedroom and the hallway. Several closets throughout the home provide extra storage space. Off the carport, you enter the mudroom, which has a bathroom on the right and a laundry closet on the left. The large shop with two roll-up doors is perfect for storing lawnmowers, boats, ATVs, or for a hobby enthusiast! The built-in cabinets provide a great way to keep your tools organized. A loft also offers additional storage for seasonal items. Contact Abby Abernathy today to schedule your private showing!