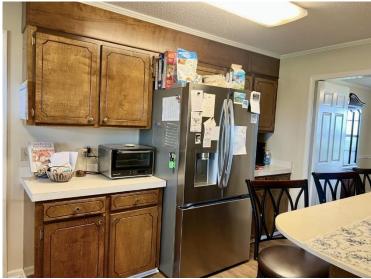

## 3-Bed, 3-Bath Home on 3.35+/- Acres with a Shop

If you're looking for a home with lots of storage, a large fenced-in backyard, plus a shop with extra acreage, look no further! 309 Bailey Drive has it all in Hollandale, Washington County, MS! The kitchen features a breakfast bar, ample countertop space, and an open-concept feel. A wood-burning fireplace makes the living room feel cozy. Off the kitchen and living room, the back door opens up to a patio perfect for outdoor entertainment in the fenced-in yard! The primary bedroom offers his-and-hers closets and an en-suite bathroom with a double vanity. The second bathroom, featuring a make-up station and linen closet, is accessible to one bedroom and the hallway. Several closets throughout the home provide extra storage space. Off the carport, you enter the mudroom, which has a bathroom on the right and a laundry closet on the left. The large shop with two roll-up doors is perfect for storing lawnmowers, boats, ATVs, or for a hobby enthusiast! The built-in cabinets provide a great way to keep your tools organized. A loft also offers additional storage for seasonal items. Contact Abby Abernathy today to schedule your private showing!