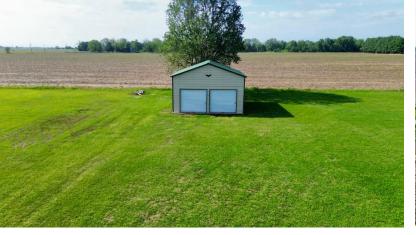

## 3-Bed, 3-Bath Home on 3.35+/- Acres with a Shop

If you're looking for a home with lots of storage, a large fenced-in backyard, plus a shop with extra acreage, look no further! 309 Bailey Drive has it all in Hollandale, Washington County, MS! The kitchen features a breakfast bar, ample countertop space, and an open-concept feel. A wood-burning fireplace makes the living room feel cozy. Off the kitchen and living room, the back door opens up to a patio perfect for outdoor entertainment in the fenced-in yard! The primary bedroom offers his-and-hers closets and an en-suite bathroom with a double vanity. The second bathroom, featuring a make-up station and linen closet, is accessible to one bedroom and the hallway. Several closets throughout the home provide extra storage space. Off the carport, you enter the mudroom, which has a bathroom on the right and a laundry closet on the left. The large shop with two roll-up doors is perfect for storing lawnmowers, boats, ATVs, or for a hobby enthusiast! The built-in cabinets provide a great way to keep your tools organized. A loft also offers additional storage for seasonal items. Contact Abby Abernathy today to schedule your private showing!