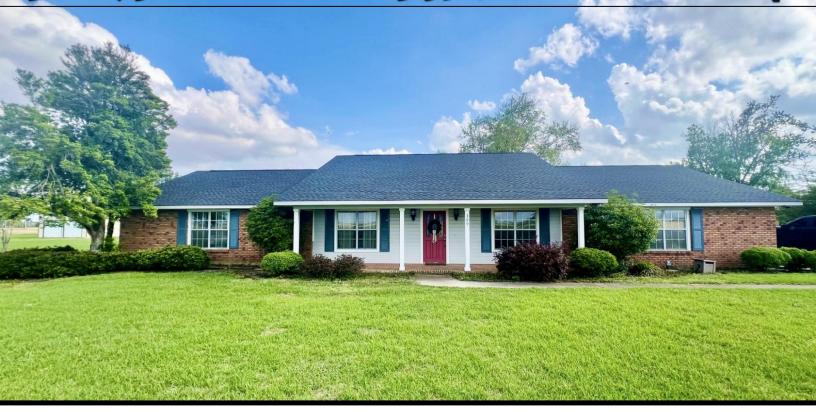

## 3-Bed, 3-Bath Home on 3.35+/- Acres with a Shop

If you're looking for a home with lots of storage, a large fenced-in backyard, plus a shop with extra acreage, look no further! 309 Bailey Drive has it all in Hollandale, Washington County, MS! The kitchen features a breakfast bar, ample countertop space, and an open-concept feel. A wood-burning fireplace makes the living room feel cozy. Off the kitchen and living room, the back door opens up to a patio perfect for outdoor entertainment in the fenced-in yard! The primary bedroom offers his-and-hers closets and an en-suite bathroom with a double vanity. The second bathroom, featuring a make-up station and linen closet, is accessible to one bedroom and the hallway. Several closets throughout the home provide extra storage space. Off the carport, you enter the mudroom, which has a bathroom on the right and a laundry closet on the left. The large shop with two roll-up doors is perfect for storing lawnmowers, boats, ATVs, or for a hobby enthusiast! The built-in cabinets provide a great way to keep your tools organized. A loft also offers additional storage for seasonal items. Contact Abby Abernathy today to schedule your private showing!