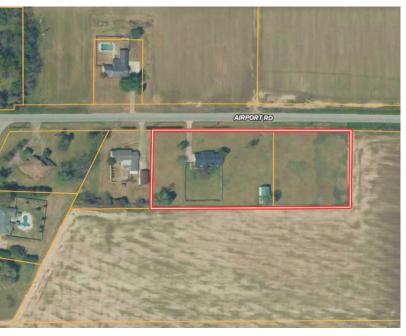

## MAPS | land id. Link

309 Bailey Dr., Hollandale, MS 38748
<a href="Mailto:Click for Google Maps">Click for Google Maps</a>