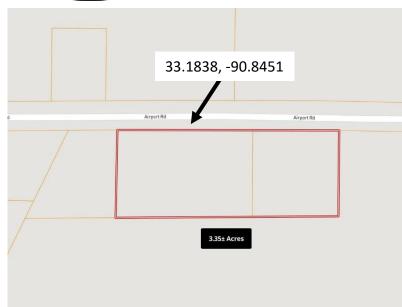

## MAPS | land id. Link

309 Bailey Dr., Hollandale, MS 38748
<a href="Mailto:Click for Google Maps">Click for Google Maps</a>