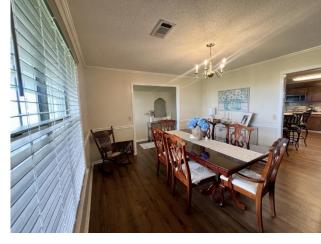

## 3-Bed, 3-Bath Home on 3.35+/- Acres with a Shop

If you're looking for a home with lots of storage, a large fenced-in backyard, plus a shop with extra acreage, look no further! 309 Bailey Drive has it all in Hollandale, Washington County, MS! The kitchen features a breakfast bar, ample countertop space, and an open-concept feel. A wood-burning fireplace makes the living room feel cozy. Off the kitchen and living room, the back door opens up to a patio perfect for outdoor entertainment in the fenced-in yard! The primary bedroom offers his-and-hers closets and an en-suite bathroom with a double vanity. The second bathroom, featuring a make-up station and linen closet, is accessible to one bedroom and the hallway. Several closets throughout the home provide extra storage space. Off the carport, you enter the mudroom, which has a bathroom on the right and a laundry closet on the left. The large shop with two roll-up doors is perfect for storing lawnmowers, boats, ATVs, or for a hobby enthusiast! The built-in cabinets provide a great way to keep your tools organized. A loft also offers additional storage for seasonal items. Contact Abby Abernathy today to schedule your private showing!