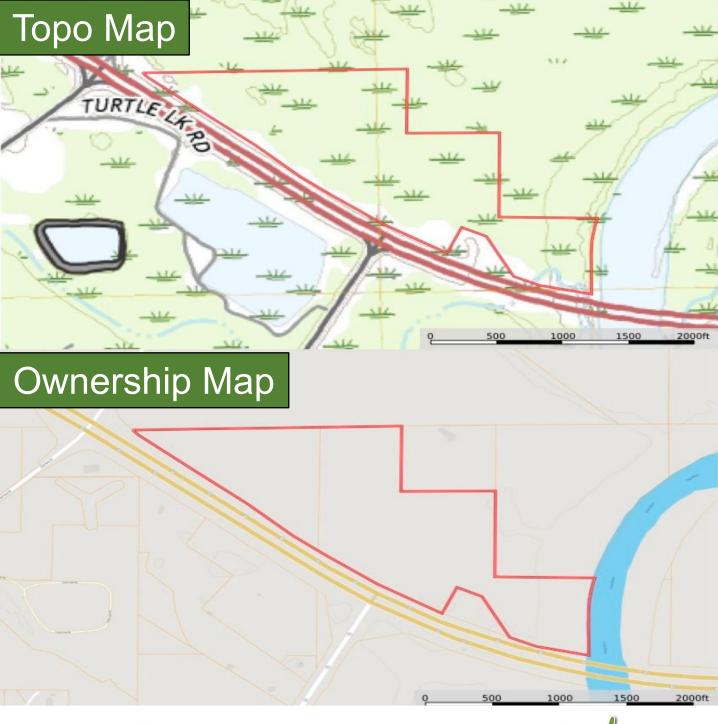

#### Land ID Map Link

A Real Estate Expert You Can Trust!

# BRADY RICHARDSON

REALTOR®

Office: 601.898.2772 Cell: 662.418.8791 Brady@TomSmithLand.com

A Real Estate Expert You Can Trust

This 61 +/- acre recreational property in the McLain community of Greene County, Mississippi, offers a rare combination of road frontage, river access, and excellent outdoor features. With 3,455 +/- feet of frontage on US-98 and 685 +/- feet along the Leaf River, it's ideal for hunting, fishing, boating, and more. The timber was harvested about six years ago and now features a great internal road system, food plots, and a cypress lake perfect for duck hunting. The property is also set up for deer and turkey hunting, offering year-round opportunities for outdoor recreation. The Leaf River provides excellent spots for fishing, swimming, and boating, making this a true all-around recreational retreat. Located just 2 hours from New Orleans, 1 hour from Mobile, and 1 hour from Biloxi, this property is close enough for quick weekend getaways. Access is through a deeded easement off Old Hwy 24. Call Brady today to schedule a private showing!