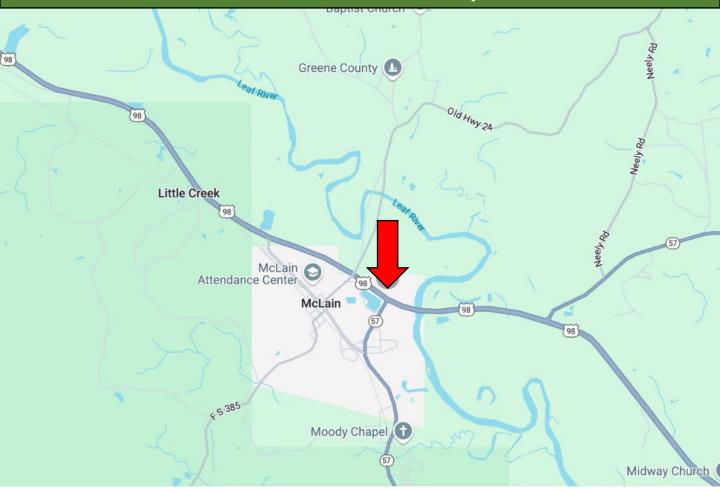

#### **Directional Map**

# Directions from the intersection of US-98 and HWY 57: Head West on US-98 for .5 miles and turn right on to HWY 24. Travel for .3 miles and the property will be on your right. Google Map Link

A Real Estate Expert You Can Trust!