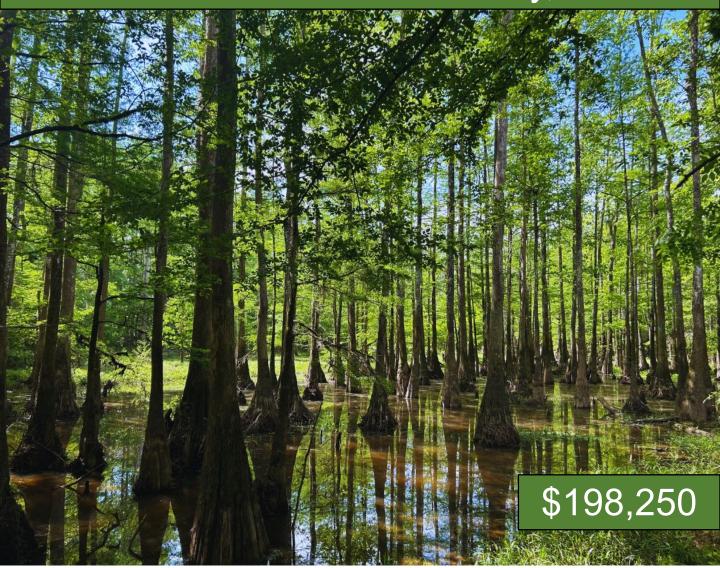

# Diverse Recreational Tract 61 +/- ac in Greene County, MS

# BRADY RICHARDSON

REALTOR®

Office: 601.898.2772 Cell: 662.418.8791 Brady@TomSmithLand.com

A Real Estate Expert You Can Trust

This 61 +/- acre recreational property in the McLain community of Greene County, Mississippi, offers a rare combination of road frontage, river access, and excellent outdoor features. With 3,455 +/- feet of frontage on US-98 and 685 +/- feet along the Leaf River, it's ideal for hunting, fishing, boating, and more. The timber was harvested about six years ago and now features a great internal road system, food plots, and a cypress lake perfect for duck hunting. The property is also set up for deer and turkey hunting, offering year-round opportunities for outdoor recreation. The Leaf River provides excellent spots for fishing, swimming, and boating, making this a true all-around recreational retreat. Located just 2 hours from New Orleans, 1 hour from Mobile, and 1 hour from Biloxi, this property is close enough for quick weekend getaways. Access is through a deeded easement off Old Hwy 24. Call Brady today to schedule a private showing!