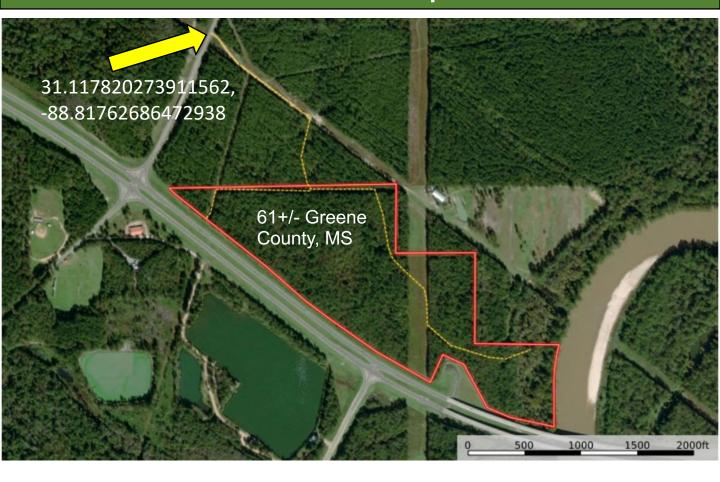

#### **Aerial Map**

# BRADY RICHARDSON

REALTOR®

Office: 601.898.2772 Cell: 662.418.8791 Brady@TomSmithLand.com

A Real Estate Expert You Can Trust

This 61 +/- acre recreational property in the McLain community of Greene County, Mississippi, offers a rare combination of road frontage, river access, and excellent outdoor features. With 3,455 +/- feet of frontage on US-98 and 685 +/- feet along the Leaf River, it's ideal for hunting, fishing, boating, and more. The timber was harvested about six years ago and now features a great internal road system, food plots, and a cypress lake perfect for duck hunting. The property is also set up for deer and turkey hunting, offering year-round opportunities for outdoor recreation. The Leaf River provides excellent spots for fishing, swimming, and boating, making this a true all-around recreational retreat. Located just 2 hours from New Orleans, 1 hour from Mobile, and 1 hour from Biloxi, this property is close enough for quick weekend getaways. Access is through a deeded easement off Old Hwy 24. Call Brady today to schedule a private showing!