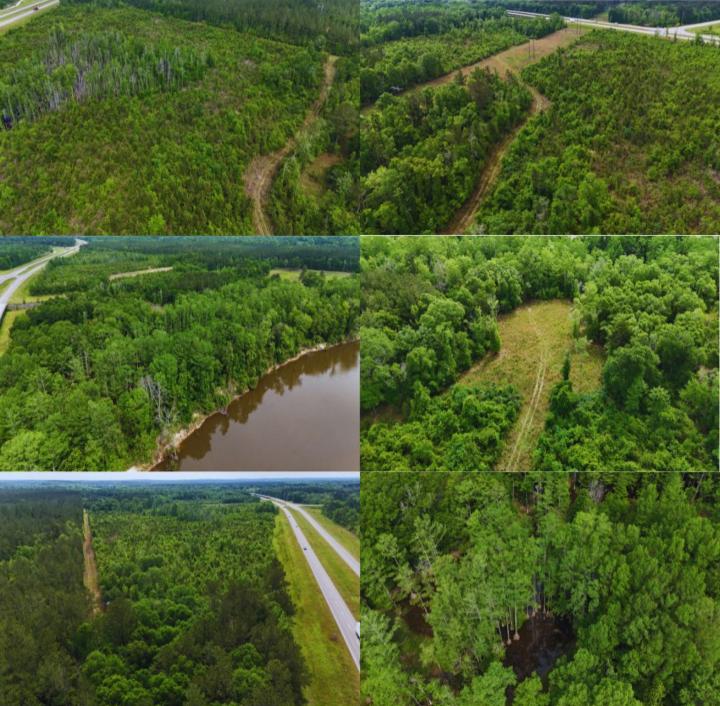

#### **Aerial Map**

# BRADY RICHARDSON

REALTOR®

Office: 601.898.2772 Cell: 662.418.8791 Brady@TomSmithLand.com

A Real Estate Expert You Can Trust

This 61 +/- acre recreational property in the McLain community of Greene County, Mississippi, offers a rare combination of road frontage, river access, and excellent outdoor features. With 3,455 +/- feet of frontage on US-98 and 685 +/- feet along the Leaf River, it's ideal for hunting, fishing, boating, and more. The timber was harvested about six years ago and now features a great internal road system, food plots, and a cypress lake perfect for duck hunting. The property is also set up for deer and turkey hunting, offering year-round opportunities for outdoor recreation. The Leaf River provides excellent spots for fishing, swimming, and boating, making this a true all-around recreational retreat. Located just 2 hours from New Orleans, 1 hour from Mobile, and 1 hour from Biloxi, this property is close enough for quick weekend getaways. Access is through a deeded easement off Old Hwy 24. Call Brady today to schedule a private showing!