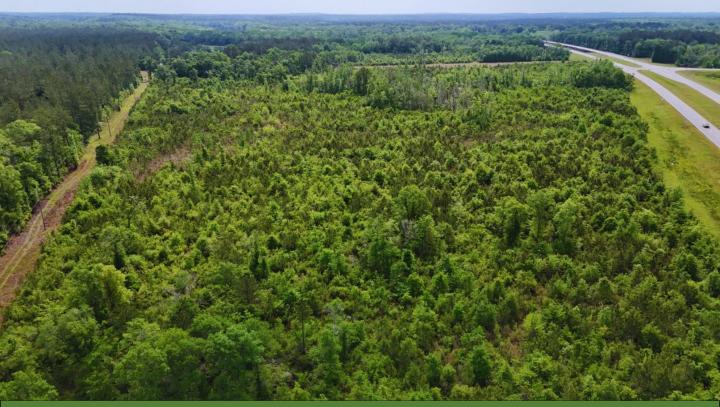

#### **Aerial Map**

# BRADY RICHARDSON

REALTOR®

Office: 601.898.2772 Cell: 662.418.8791 Brady@TomSmithLand.com

A Real Estate Expert You Can Trust

This 61 +/- acre recreational property in the McLain community of Greene County, Mississippi, offers a rare combination of road frontage, river access, and excellent outdoor features. With 3,455 +/- feet of frontage on US-98 and 685 +/- feet along the Leaf River, it's ideal for hunting, fishing, boating, and more. The timber was harvested about six years ago and now features a great internal road system, food plots, and a cypress lake perfect for duck hunting. The property is also set up for deer and turkey hunting, offering year-round opportunities for outdoor recreation. The Leaf River provides excellent spots for fishing, swimming, and boating, making this a true all-around recreational retreat. Located just 2 hours from New Orleans, 1 hour from Mobile, and 1 hour from Biloxi, this property is close enough for quick weekend getaways. Access is through a deeded easement off Old Hwy 24. Call Brady today to schedule a private showing!