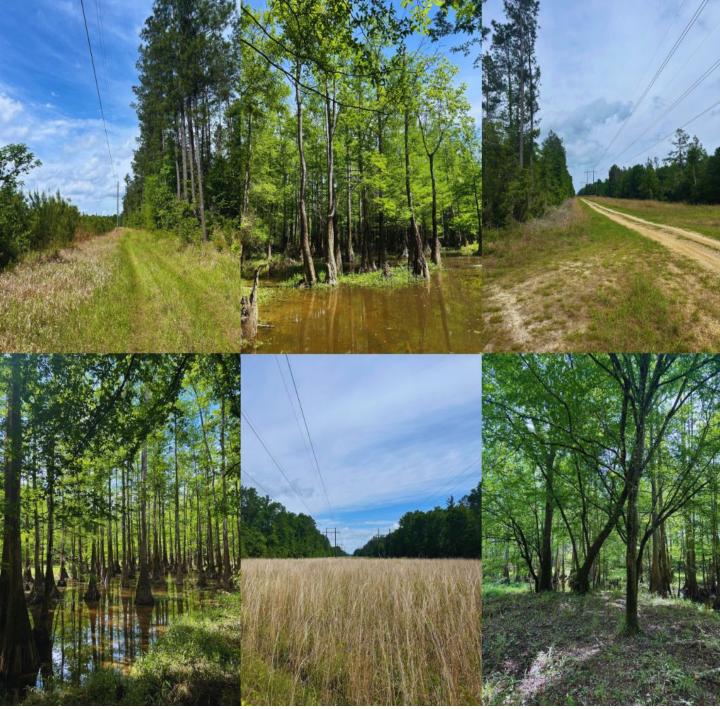

# BRADY RICHARDSON

REALTOR®

Office: 601.898.2772 Cell: 662.418.8791 Brady@TomSmithLand.com

A Real Estate Expert You Can Trust

This 61 +/- acre recreational property in the McLain community of Greene County, Mississippi, offers a rare combination of road frontage, river access, and excellent outdoor features. With 3,455 +/- feet of frontage on US-98 and 685 +/- feet along the Leaf River, it's ideal for hunting, fishing, boating, and more. The timber was harvested about six years ago and now features a great internal road system, food plots, and a cypress lake perfect for duck hunting. The property is also set up for deer and turkey hunting, offering year-round opportunities for outdoor recreation. The Leaf River provides excellent spots for fishing, swimming, and boating, making this a true all-around recreational retreat. Located just 2 hours from New Orleans, 1 hour from Mobile, and 1 hour from Biloxi, this property is close enough for quick weekend getaways. Access is through a deeded easement off Old Hwy 24. Call Brady today to schedule a private showing!