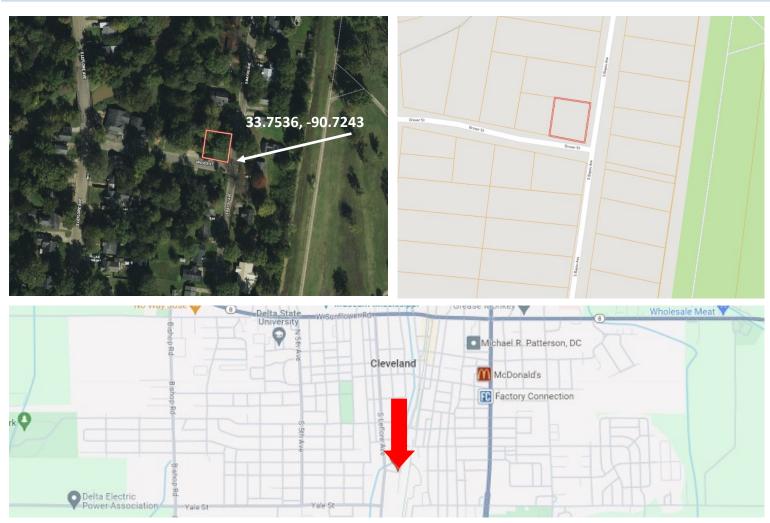

## MAPS | Click for Interactive Map

Address: 518 S. Bayou Avenue, Cleveland, MS 38732

<u>Directions from Hwy 8 and Hwy 61 Cleveland, MS:</u> Head south on N. Davis Ave for 0.6 miles before turning right on Lee Street. Travel 0.4 miles, then turn left onto S. Bayou Ave. After 0.2 miles, the property will be on the right. <u>Click for Google Maps.</u>