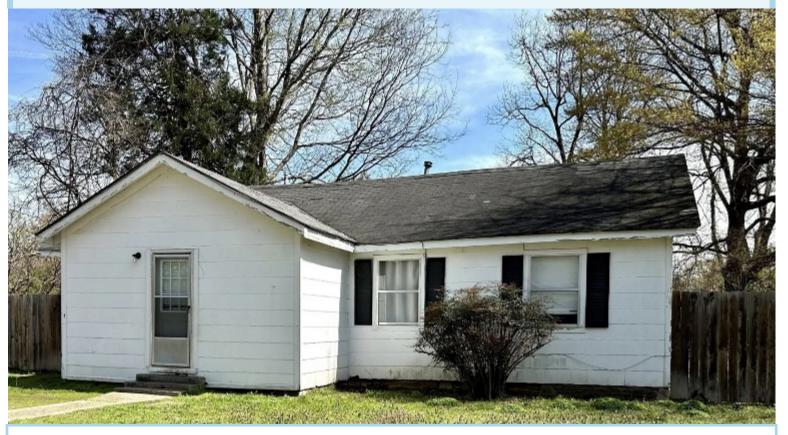

# INVESTMENT PROPERTY 603 SOUTH BAYOU AVENUE, CLEVELAND, MS

\$39,000

This 1,136± SF home has three bedrooms and one and a half bathrooms. It can be a great addition to your Bolivar County rental portfolio or a place to call home. Additional rental properties are available, so call Tracey Bell for more details and to schedule your private showing.