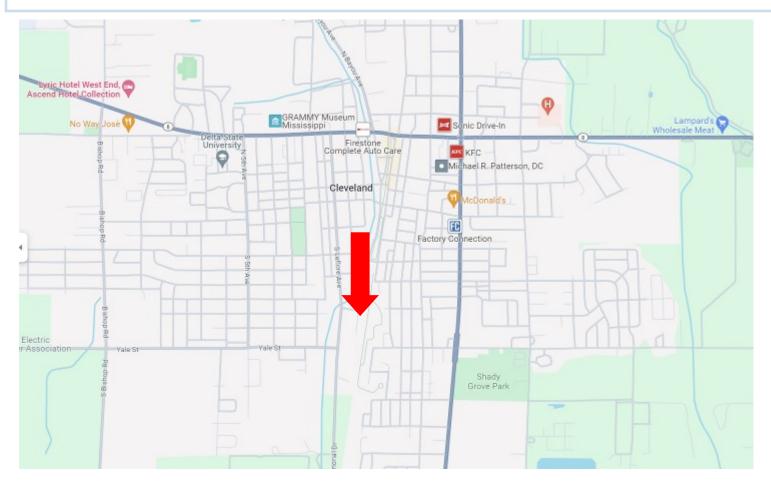

#### **DIRECTIONAL MAP**

Address: 603 S. Bayou Avenue, Cleveland, MS 38732

<u>Directions from Hwy 8 and Hwy 61 Cleveland, MS:</u> Head south on N. Davis Ave for 0.6 miles before turning right on Lee Street. Travel 0.4 miles, then turn left onto S. Bayou Ave. After 0.3 miles, the property will be on the left. <u>Click for Google Maps.</u>