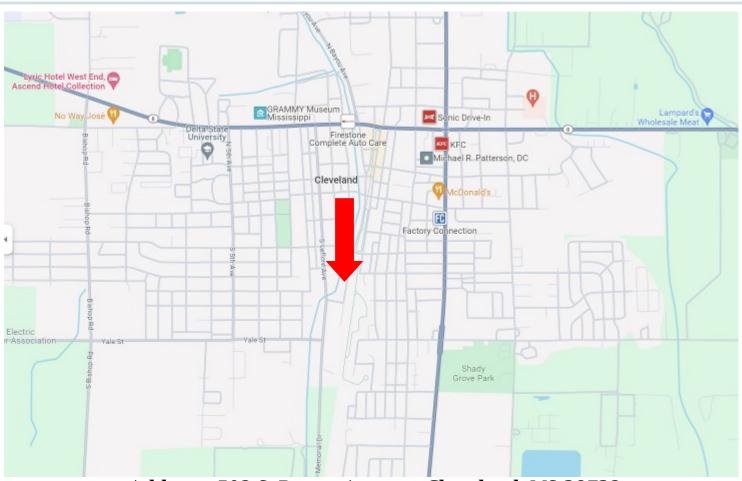

# **DIRECTIONAL MAP**

Address: 502 S. Bayou Avenue, Cleveland, MS 38732

<u>Directions from Hwy 8 and Hwy 61 Cleveland, MS:</u> Head south on N. Davis Ave for 0.6 miles before turning right on Lee Street. Travel 0.4 miles, then turn left onto S. Bayou Ave. After 0.1 miles, the property will be on the right. <u>Click for Google Maps.</u>