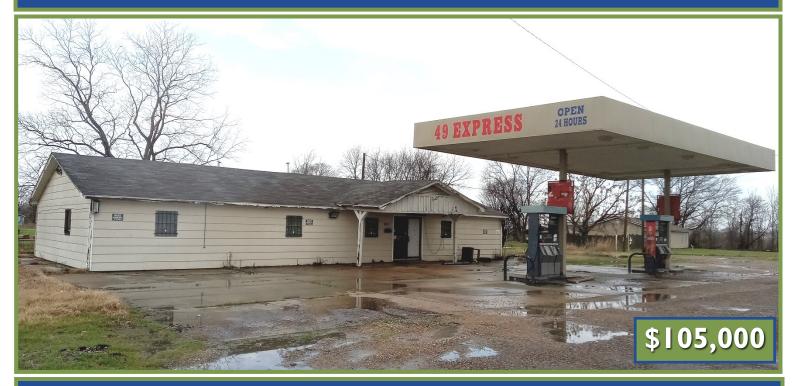

#### **Commercial Opportunity in Sunflower County**

2421 Highway 49 North, Sunflower, MS 38778

Located along busy Hwy 49 in Sunflower County, MS, this 0.5± acre commercial property offers excellent visibility and access with 450 feet of highway frontage and a 3,500 daily traffic count (MSDOT). Built in 1997, the 2,300± square foot building was formerly operated as a convenience store/service station. Key features include:

- Two fuel pumps with a 2,700± sq ft concrete fill-up area
- 1,200± sq ft covered pump canopy
- Strong potential for reopening as a gas station, retail store, or other commercial venture
- Prime location with steady highway traffic

Ideal for investors or business owners looking to establish a presence in a high-visibility corridor of North