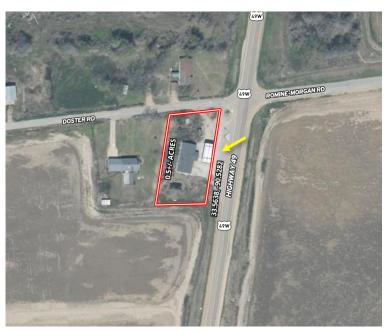

#### **Commercial Opportunity in Sunflower County**

2421 Highway 49 North, Sunflower, MS 38778

Located along busy Hwy 49 in Sunflower County, MS, this 0.5± acre commercial property offers excellent visibility and access with 450 feet of highway frontage and a 3,500 daily traffic count (MSDOT). Built in 1997, the 2,300± square foot building was formerly operated as a convenience store/service station. Key features include:

## MAPS | Click HERE for the Land id Interactive Map Link

<u>Directions from Hwy 49W</u> <u>and Hwy 3 in Sunflower MS</u>:

Travel Hwy 49 North for 2 miles. The property will be on your left.

2421 Hwy 49 N, Sunflower, MS 38778—Click for Google Maps