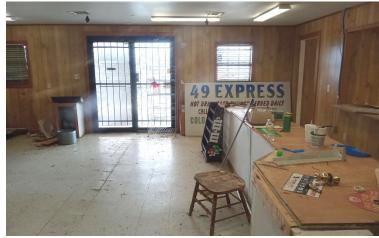

#### **Commercial Opportunity in Sunflower County**

2421 Highway 49 North, Sunflower, MS 38778

Located along busy Hwy 49 in Sunflower County, MS, this 0.5± acre commercial property offers excellent visibility and access with 450 feet of highway frontage and a 3,500 daily traffic count (MSDOT). Built in 1997, the 2,300± square foot building was formerly operated as a convenience store/service station. Key features include:

- Two fuel pumps with a 2,700± sq ft concrete fill-up area
- 1,200± sq ft covered pump canopy
- Strong potential for reopening as a gas station, retail store, or other commercial venture
- Prime location with steady highway traffic

Ideal for investors or business owners looking to establish a presence in a high-visibility corridor of North