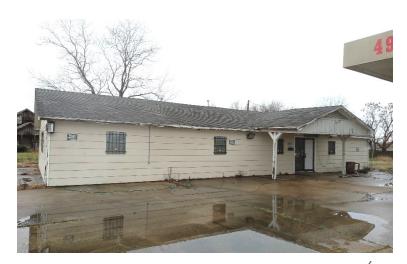

#### **Commercial Opportunity in Sunflower County**

2421 Highway 49 North, Sunflower, MS 38778

Located along busy Hwy 49 in Sunflower County, MS, this 0.5± acre commercial property offers excellent visibility and access with 450 feet of highway frontage and a 3,500 daily traffic count (MSDOT). Built in 1997, the 2,300± square foot building was formerly operated as a convenience store/service station. Key features include:

Ideal for investors or business owners looking to establish a presence in a high-visibility corridor of North