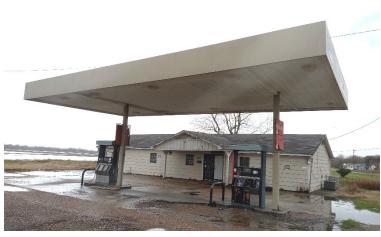

#### **Commercial Opportunity in Sunflower County**

2421 Highway 49 North, Sunflower, MS 38778

Located along busy Hwy 49 in Sunflower County, MS, this 0.5± acre commercial property offers excellent visibility and access with 450 feet of highway frontage and a 3,500 daily traffic count (MSDOT). Built in 1997, the 2,300± square foot building was formerly operated as a convenience store/service station. Key features include:

- Two fuel pumps with a 2,700± sq ft concrete fill-up area
- 1,200± sq ft covered pump canopy
- Strong potential for reopening as a gas station, retail store, or other commercial venture
- Prime location with steady highway traffic

Ideal for investors or business owners looking to establish a presence in a high-visibility corridor of North