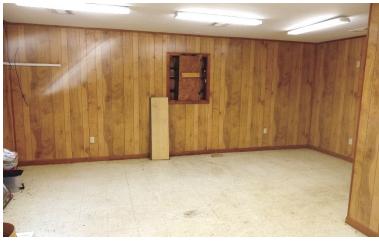

#### **Commercial Opportunity in Sunflower County**

2421 Highway 49 North, Sunflower, MS 38778

Located along busy Hwy 49 in Sunflower County, MS, this 0.5± acre commercial property offers excellent visibility and access with 450 feet of highway frontage and a 3,500 daily traffic count (MSDOT). Built in 1997, the 2,300± square foot building was formerly operated as a convenience store/service station. Key features include:

- Two fuel pumps with a 2,700± sq ft concrete fill-up area
- 1,200± sq ft covered pump canopy
- Strong potential for reopening as a gas station, retail store, or other commercial venture
- Prime location with steady highway traffic