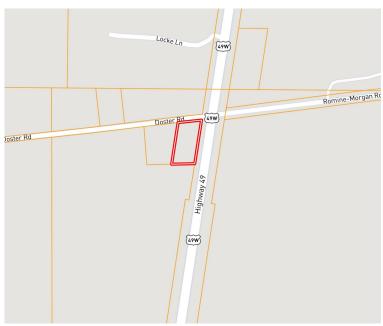

## MAPS | Click HERE for the Land id Interactive Map Link

<u>Directions from Hwy 49W</u> <u>and Hwy 3 in Sunflower MS</u>:

Travel Hwy 49 North for 2 miles. The property will be on your left.

2421 Hwy 49 N, Sunflower, MS 38778—Click for Google Maps