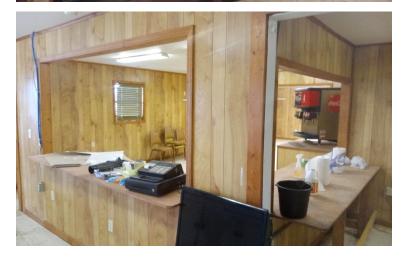

#### **Commercial Opportunity in Sunflower County**

2421 Highway 49 North, Sunflower, MS 38778

Located along busy Hwy 49 in Sunflower County, MS, this 0.5± acre commercial property offers excellent visibility and access with 450 feet of highway frontage and a 3,500 daily traffic count (MSDOT). Built in 1997, the 2,300± square foot building was formerly operated as a convenience store/service station. Key features include:

- Two fuel pumps with a 2,700± sq ft concrete fill-up area
- 1,200± sq ft covered pump canopy
- Strong potential for reopening as a gas station, retail store, or other commercial venture
- Prime location with steady highway traffic