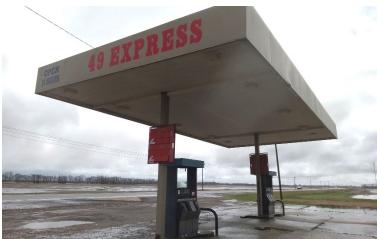

- Two fuel pumps with a 2,700± sq ft concrete fill-up area
- 1,200± sq ft covered pump canopy
- Strong potential for reopening as a gas station, retail store, or other commercial venture
- Prime location with steady highway traffic