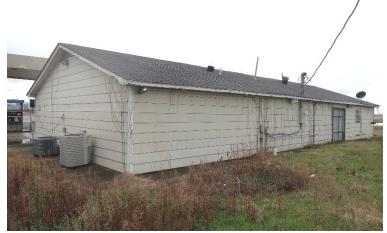

#### **Commercial Opportunity in Sunflower County**

2421 Highway 49 North, Sunflower, MS 38778

Located along busy Hwy 49 in Sunflower County, MS, this 0.5± acre commercial property offers excellent visibility and access with 450 feet of highway frontage and a 3,500 daily traffic count (MSDOT). Built in 1997, the 2,300± square foot building was formerly operated as a convenience store/service station. Key features include: