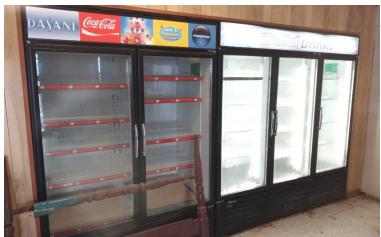

#### **Commercial Opportunity in Sunflower County**

2421 Highway 49 North, Sunflower, MS 38778

Located along busy Hwy 49 in Sunflower County, MS, this 0.5± acre commercial property offers excellent visibility and access with 450 feet of highway frontage and a 3,500 daily traffic count (MSDOT). Built in 1997, the 2,300± square foot building was formerly operated as a convenience store/service station. Key features include:

- Two fuel pumps with a 2,700± sq ft concrete fill-up area
- 1,200± sq ft covered pump canopy
- Strong potential for reopening as a gas station, retail store, or other commercial venture
- Prime location with steady highway traffic