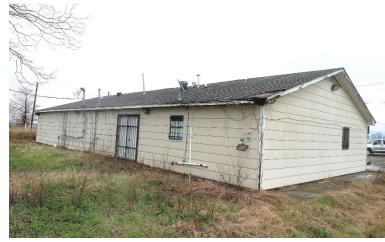

#### **Commercial Opportunity in Sunflower County**

2421 Highway 49 North, Sunflower, MS 38778

Located along busy Hwy 49 in Sunflower County, MS, this 0.5± acre commercial property offers excellent visibility and access with 450 feet of highway frontage and a 3,500 daily traffic count (MSDOT). Built in 1997, the 2,300± square foot building was formerly operated as a convenience store/service station. Key features include: