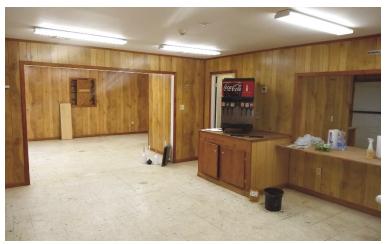

#### **Commercial Opportunity in Sunflower County**

2421 Highway 49 North, Sunflower, MS 38778

Located along busy Hwy 49 in Sunflower County, MS, this 0.5± acre commercial property offers excellent visibility and access with 450 feet of highway frontage and a 3,500 daily traffic count (MSDOT). Built in 1997, the 2,300± square foot building was formerly operated as a convenience store/service station. Key features include: