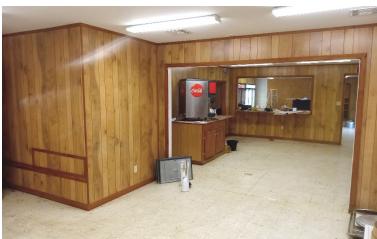

#### **Commercial Opportunity in Sunflower County**

2421 Highway 49 North, Sunflower, MS 38778

Located along busy Hwy 49 in Sunflower County, MS, this 0.5± acre commercial property offers excellent visibility and access with 450 feet of highway frontage and a 3,500 daily traffic count (MSDOT). Built in 1997, the 2,300± square foot building was formerly operated as a convenience store/service station. Key features include:

- Two fuel pumps with a 2,700± sq ft concrete fill-up area
- 1,200± sq ft covered pump canopy
- Strong potential for reopening as a gas station, retail store, or other commercial venture
- Prime location with steady highway traffic