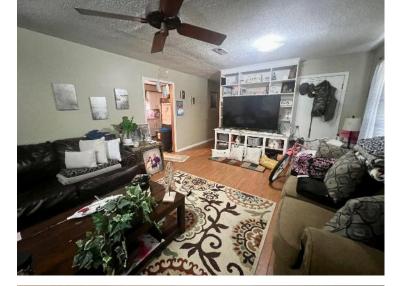

This 1,321± SF home is situated on a 0.66± acre lot and features three bedrooms and 1.5 bathrooms in Bolivar County, MS. The spacious living room features built-in shelves and seamlessly flows into the kitchen. The kitchen is equipped with an electric range, dishwasher, trash compactor, and stainless-steel refrigerator. The window above the sink overlooks the backyard, which borders an open field. Off the dining room is a spacious mudroom with access from the carport to create convenience. The full bath is in the hallway, allowing easy access to all the bedrooms. The primary bedroom features a half bathroom. The home has had a new roof installed and an HVAC system replaced approximately one year ago. If you want to live outside the city limits on a quiet street, this home is for you! To see the appeal of this home for yourself, call Tracey Bell or Abby Abernathy to schedule your private showing!