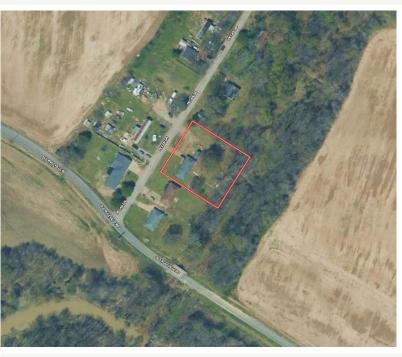

## MAPS | land id. Link

<u>Directions from Hwy 8 & Hwy 61 in Cleveland</u>: Travel east on Hwy 8 for 1.4 miles. Turn right onto Old Ruleville Road and travel for 2.2 miles. Turn left onto Pecan Drive. The home will be on your right after 223 feet.

Address: 8 Pecan Drive, Cleveland, MS 38732

Google Maps Link