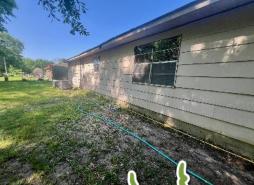

This 1,321± SF home is situated on a 0.66± acre lot and features three bedrooms and 1.5 bathrooms in Bolivar County, MS. The spacious living room features built-in shelves and seamlessly flows into the kitchen. The kitchen is equipped with an electric range, dishwasher, trash compactor, and stainless-steel refrigerator. The window above the sink overlooks the backyard, which borders an open field. Off the dining room is a spacious mudroom with access from the carport to create convenience. The full bath is in the hallway, allowing easy access to all the bedrooms. The primary bedroom features a half bathroom. The home has had a new roof installed and an HVAC system replaced approximately one year ago. If you want to live outside the city limits on a quiet street, this home is for you! To see the appeal of this home for yourself, call Tracey Bell or Abby Abernathy to schedule your private showing!