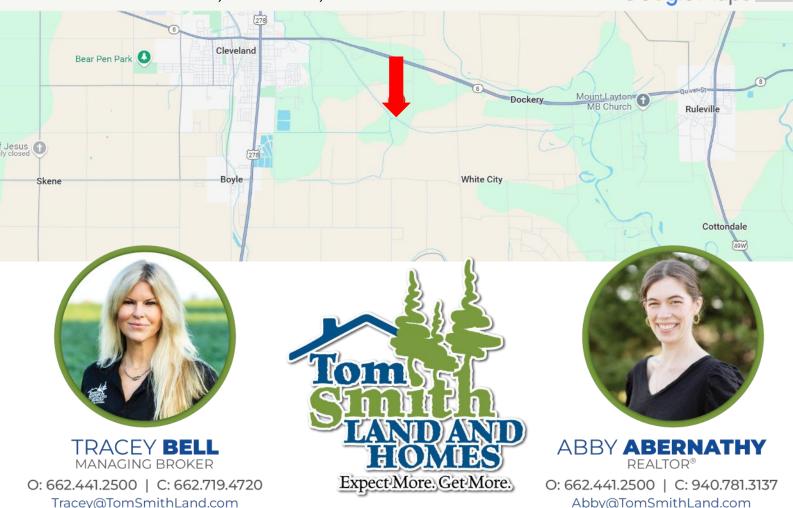

## MAPS | land id. Link

<u>Directions from Hwy 8 & Hwy 61 in Cleveland</u>: Travel east on Hwy 8 for 1.4 miles. Turn right onto Old Ruleville Road and travel for 2.2 miles. Turn left onto Pecan Drive. The home will be on your right after 223 feet.

Address: 8 Pecan Drive, Cleveland, MS 38732

Google Maps Link