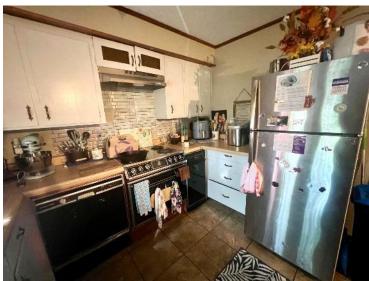

This 1,321± SF home is situated on a 0.66± acre lot and features three bedrooms and 1.5 bathrooms in Bolivar County, MS. The spacious living room features built-in shelves and seamlessly flows into the kitchen. The kitchen is equipped with an electric range, dishwasher, trash compactor, and stainless-steel refrigerator. The window above the sink overlooks the backyard, which borders an open field. Off the dining room is a spacious mudroom with access from the carport to create convenience. The full bath is in the hallway, allowing easy access to all the bedrooms. The primary bedroom features a half bathroom. The home has had a new roof installed and an HVAC system replaced approximately one year ago. If you want to live outside the city limits on a quiet street, this home is for you! To see the appeal of this home for yourself, call Tracey Bell or Abby Abernathy to schedule your private showing!