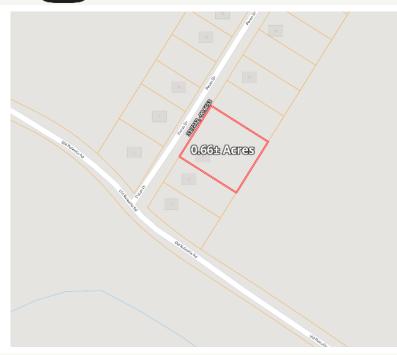

This 1,321± SF home is situated on a 0.66± acre lot and features three bedrooms and 1.5 bathrooms in Bolivar County, MS. The spacious living room features built-in shelves and seamlessly flows into the kitchen. The kitchen is equipped with an electric range, dishwasher, trash compactor, and stainless-steel refrigerator. The window above the sink overlooks the backyard, which borders an open field. Off the dining room is a spacious mudroom with access from the carport to create convenience. The full bath is in the hallway, allowing easy access to all the bedrooms. The primary bedroom features a half bathroom. The home has had a new roof installed and an HVAC system replaced approximately one year ago. If you want to live outside the city limits on a quiet street, this home is for you! To see the appeal of this home for yourself, call Tracey Bell or Abby Abernathy to schedule your private showing!

## MAPS | land id. Link

<u>Directions from Hwy 8 & Hwy 61 in Cleveland</u>: Travel east on Hwy 8 for 1.4 miles. Turn right onto Old Ruleville Road and travel for 2.2 miles. Turn left onto Pecan Drive. The home will be on your right after 223 feet.

Address: 8 Pecan Drive, Cleveland, MS 38732

Google Maps Link