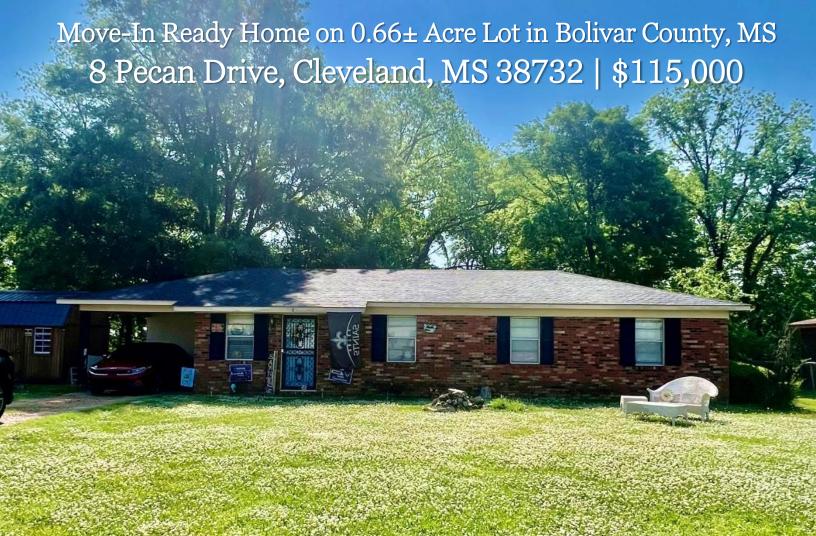

This 1,321± SF home is situated on a 0.66± acre lot and features three bedrooms and 1.5 bathrooms in Bolivar County, MS. The spacious living room features built-in shelves and seamlessly flows into the kitchen. The kitchen is equipped with an electric range, dishwasher, trash compactor, and stainless-steel refrigerator. The window above the sink overlooks the backyard, which borders an open field. Off the dining room is a spacious mudroom with access from the carport to create convenience. The full bath is in the hallway, allowing easy access to all the bedrooms. The primary bedroom features a half bathroom. The home has had a new roof installed and an HVAC system replaced approximately one year ago. If you want to live outside the city limits on a quiet street, this home is for you! To see the appeal of this home for yourself, call Tracey Bell or Abby Abernathy to schedule your private showing!

Address: 8 Pecan Drive, Cleveland, MS 38732

Google Maps Link