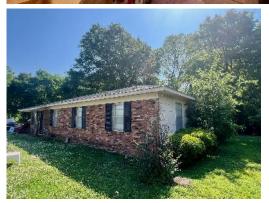

This 1,321± SF home is situated on a 0.66± acre lot and features three bedrooms and 1.5 bathrooms in Bolivar County, MS. The spacious living room features built-in shelves and seamlessly flows into the kitchen. The kitchen is equipped with an electric range, dishwasher, trash compactor, and stainless-steel refrigerator. The window above the sink overlooks the backyard, which borders an open field. Off the dining room is a spacious mudroom with access from the carport to create convenience. The full bath is in the hallway, allowing easy access to all the bedrooms. The primary bedroom features a half bathroom. The home has had a new roof installed and an HVAC system replaced approximately one year ago. If you want to live outside the city limits on a quiet street, this home is for you! To see the appeal of this home for yourself, call Tracey Bell or Abby Abernathy to schedule your private showing!