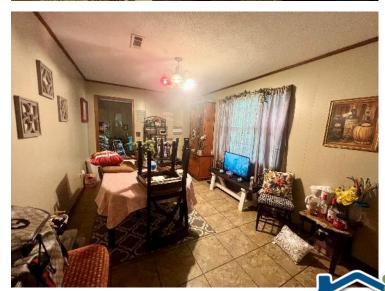

This 1,321± SF home is situated on a 0.66± acre lot and features three bedrooms and 1.5 bathrooms in Bolivar County, MS. The spacious living room features built-in shelves and seamlessly flows into the kitchen. The kitchen is equipped with an electric range, dishwasher, trash compactor, and stainless-steel refrigerator. The window above the sink overlooks the backyard, which borders an open field. Off the dining room is a spacious mudroom with access from the carport to create convenience. The full bath is in the hallway, allowing easy access to all the bedrooms. The primary bedroom features a half bathroom. The home has had a new roof installed and an HVAC system replaced approximately one year ago. If you want to live outside the city limits on a quiet street, this home is for you! To see the appeal of this home for yourself, call Tracey Bell or Abby Abernathy to schedule your private showing!