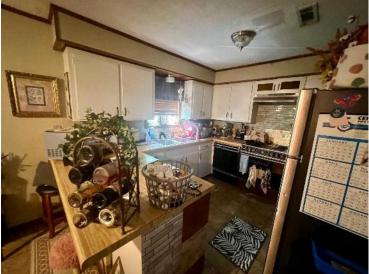

This 1,321± SF home is situated on a 0.66± acre lot and features three bedrooms and 1.5 bathrooms in Bolivar County, MS. The spacious living room features built-in shelves and seamlessly flows into the kitchen. The kitchen is equipped with an electric range, dishwasher, trash compactor, and stainless-steel refrigerator. The window above the sink overlooks the backyard, which borders an open field. Off the dining room is a spacious mudroom with access from the carport to create convenience. The full bath is in the hallway, allowing easy access to all the bedrooms. The primary bedroom features a half bathroom. The home has had a new roof installed and an HVAC system replaced approximately one year ago. If you want to live outside the city limits on a quiet street, this home is for you! To see the appeal of this home for yourself, call Tracey Bell or Abby Abernathy to schedule your private showing!