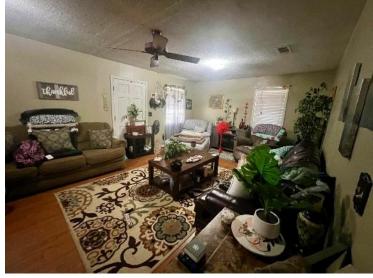

This 1,321± SF home is situated on a 0.66± acre lot and features three bedrooms and 1.5 bathrooms in Bolivar County, MS. The spacious living room features built-in shelves and seamlessly flows into the kitchen. The kitchen is equipped with an electric range, dishwasher, trash compactor, and stainless-steel refrigerator. The window above the sink overlooks the backyard, which borders an open field. Off the dining room is a spacious mudroom with access from the carport to create convenience. The full bath is in the hallway, allowing easy access to all the bedrooms. The primary bedroom features a half bathroom. The home has had a new roof installed and an HVAC system replaced approximately one year ago. If you want to live outside the city limits on a quiet street, this home is for you! To see the appeal of this home for yourself, call Tracey Bell or Abby Abernathy to schedule your private showing!