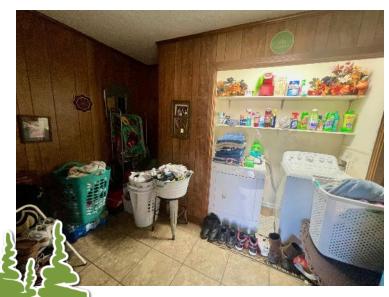

This 1,321± SF home is situated on a 0.66± acre lot and features three bedrooms and 1.5 bathrooms in Bolivar County, MS. The spacious living room features built-in shelves and seamlessly flows into the kitchen. The kitchen is equipped with an electric range, dishwasher, trash compactor, and stainless-steel refrigerator. The window above the sink overlooks the backyard, which borders an open field. Off the dining room is a spacious mudroom with access from the carport to create convenience. The full bath is in the hallway, allowing easy access to all the bedrooms. The primary bedroom features a half bathroom. The home has had a new roof installed and an HVAC system replaced approximately one year ago. If you want to live outside the city limits on a quiet street, this home is for you! To see the appeal of this home for yourself, call Tracey Bell or Abby Abernathy to schedule your private showing!