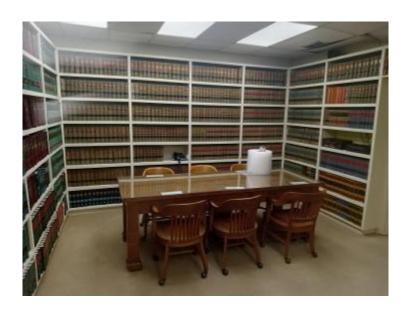

This commercial property is located directly across from the Sunflower County Courthouse and offers a prime location and versatile space ideal for a legal practice or professional office. Zoned C2 and currently operating as an attorney's office, this parcel features a 30x100 lot with a 3,156± sq ft building, including 2,261± sq ft of updated, turnkey office space on the first floor and an additional 895± sq ft of separate upstairs space with its own private entrance. A brand-new 5-ton RUUD HVAC unit ensures year-round comfort. This is a perfect opportunity to own a functional office property in the heart of Indianola.