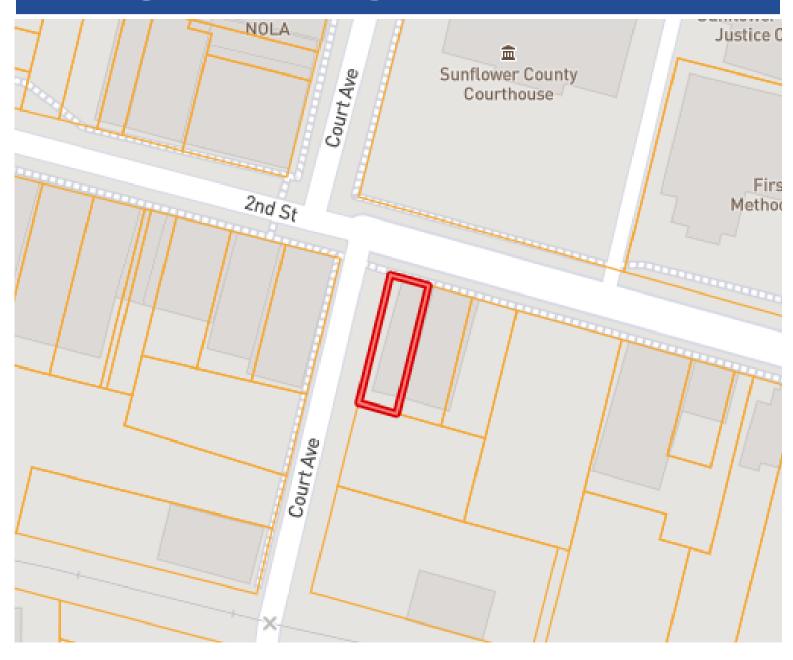

upstairs space with its own private entrance. A brand-new 5-ton RUUD HVAC unit ensures year-round comfort. This is a perfect opportunity to own a functional office property in the heart of Indianola.

A Real Estate Expert You Can Trust!

#### **EMERSON LOVELACE**

REALTOP

O: 662.441.2500 C: 601.715.3302 Emerson@TomSmithLand.com











# A Real Estate Expert You Can Trust!

### EMERSON LOVELACE

O: 662.441.2500 C: 601.715.3302 Emerson@TomSmithLand.com











# A Real Estate Expert You Can Trust!

### EMERSON LOVELACE

O: 662.441.2500 C: 601.715.3302 Emerson@TomSmithLand.com



## **AERIAL MAP**



**Click Here for the Land id Interactive Map** 

A Real Estate Expert You Can Trust!

### EMERSON LOVELACE

O: 662.441.2500 C: 601.715.3302 Emerson@TomSmithLand.com



## OWNERSHIP MAP



A Real Estate Expert You Can Trust!

### EMERSON LOVELACE

O: 662.441.2500 C: 601.715.3302

Emerson@TomSmithLand.com



## DIRECTIONAL MAP



Address: 200 Second Street, Indianola, MS 38751

<u>Directions from the intersection of Hwy 49 & Hwy 82 in Indianola, MS:</u> Travel West on Highway 82 for 1.4 miles. Turn left onto N Sunflower Ave. and travel 0.6 miles. Turn right onto 2nd Street. The property will be on the left. <u>Click for Google Map directions.</u>