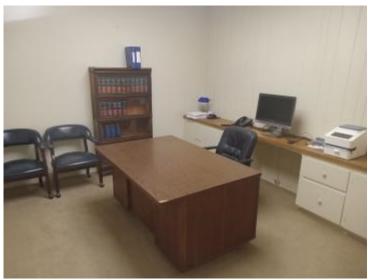

This commercial property is located directly across from the Sunflower County Courthouse and offers a prime location and versatile space ideal for a legal practice or professional office. Zoned C2 and currently operating as an attorney's office, this parcel features a 30x100 lot with a 3,156± sq ft building, including 2,261± sq ft of updated, turnkey office space on the first floor and an additional 895± sq ft of separate upstairs space with its own private entrance. A brand-new 5-ton RUUD HVAC unit ensures year-round comfort. This is a perfect opportunity to own a functional office property in the heart of Indianola.