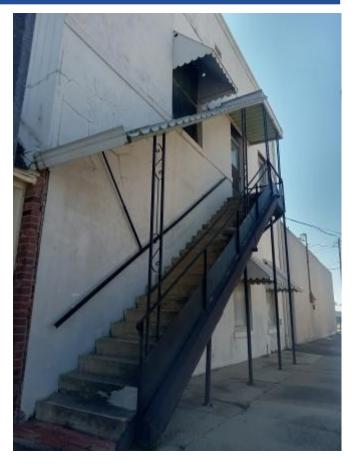

This commercial property is located directly across from the Sunflower County Courthouse and offers a prime location and versatile space ideal for a legal practice or professional office. Zoned C2 and currently operating as an attorney's office, this parcel features a 30x100 lot with a 3,156± sq ft building, including 2,261± sq ft of updated, turnkey office space on the first floor and an additional 895± sq ft of separate upstairs space with its own private entrance. A brand-new 5-ton RUUD HVAC unit ensures year-round comfort. This is a perfect opportunity to own a functional office property in the heart of Indianola.