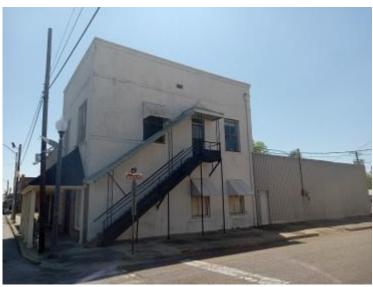

This commercial property is located directly across from the Sunflower County Courthouse and offers a prime location and versatile space ideal for a legal practice or professional office. Zoned C2 and currently operating as an attorney's office, this parcel features a 30x100 lot with a 3,156± sq ft building, including 2,261± sq ft of updated, turnkey office space on the first floor and an additional 895± sq ft of separate upstairs space with its own private entrance. A brand-new 5-ton RUUD HVAC unit ensures year-round comfort. This is a perfect opportunity to own a functional office property in the heart of Indianola.