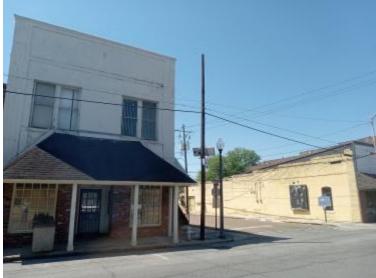

# Sunflower County Business Opportunity 200 Second Street, Indianola, MS 38751

#### 200 Second Street, Indianola, MS 38751

- Zoned C2 Prime Commercial Location
- Across from the Sunflower County Courthouse
- 3,156± Sq Ft Office Building (Updated and Operational)
- 2,261± Sq Ft Turnkey Office on 1st Floor
- 895± Sq Ft Upstairs Office with Separate Entry
- Brand-New 5 Ton RUUD HVAC Unit
- 30x100 Lot or +/- 0.07 Acres
- Ideal for Attorneys, Real Estate, or Professional Services

This commercial property is located directly across from the Sunflower County Courthouse and offers a prime location and versatile space ideal for a legal practice or professional office. Zoned C2 and currently operating as an attorney's office, this parcel features a 30x100 lot with a 3,156± sq ft building, including 2,261± sq ft of updated, turnkey office space on the first floor and an additional 895± sq ft of separate upstairs space with its own private entrance. A brand-new 5-ton RUUD HVAC unit ensures year-round comfort. This is a perfect opportunity to own a functional office property in the heart of Indianola.