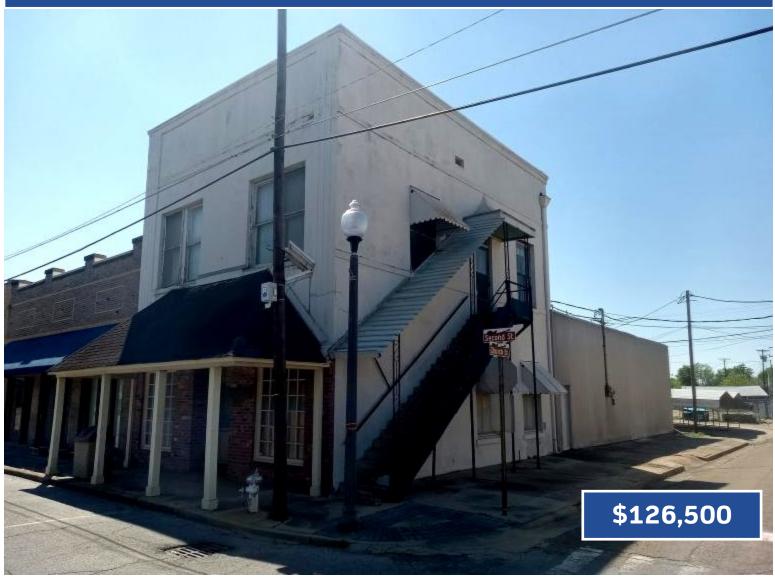

# Sunflower County Business Opportunity 200 Second Street, Indianola, MS 38751

#### 200 Second Street, Indianola, MS 38751

- Zoned C2 Prime Commercial Location
- Across from the Sunflower County Courthouse
- 3,156± Sq Ft Office Building (Updated and Operational)
- 2,261± Sq Ft Turnkey Office on 1st Floor
- 895± Sq Ft Upstairs Office with Separate Entry
- Brand-New 5 Ton RUUD HVAC Unit
- 30x100 Lot or +/- 0.07 Acres
- Ideal for Attorneys, Real Estate, or Professional Services

This commercial property is located directly across from the Sunflower County Courthouse and offers a prime location and versatile space ideal for a legal practice or professional office. Zoned C2 and currently operating as an attorney's office, this parcel features a 30x100 lot with a 3,156± sq ft building, including 2,261± sq ft of updated, turnkey office space on the first floor and an additional 895± sq ft of separate upstairs space with its own private entrance. A brand-new 5-ton RUUD HVAC unit ensures year-round comfort. This is a perfect opportunity to own a functional office property in the heart of Indianola.