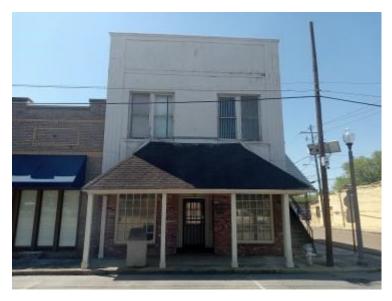

This commercial property is located directly across from the Sunflower County Courthouse and offers a prime location and versatile space ideal for a legal practice or professional office. Zoned C2 and currently operating as an attorney's office, this parcel features a 30x100 lot with a 3,156± sq ft building, including 2,261± sq ft of updated, turnkey office space on the first floor and an additional 895± sq ft of separate upstairs space with its own private entrance. A brand-new 5-ton RUUD HVAC unit ensures year-round comfort. This is a perfect opportunity to own a functional office property in the heart of Indianola.