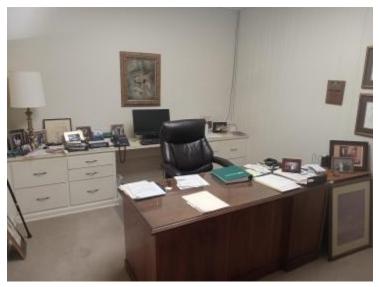

This commercial property is located directly across from the Sunflower County Courthouse and offers a prime location and versatile space ideal for a legal practice or professional office. Zoned C2 and currently operating as an attorney's office, this parcel features a 30x100 lot with a 3,156± sq ft building, including 2,261± sq ft of updated, turnkey office space on the first floor and an additional 895± sq ft of separate upstairs space with its own private entrance. A brand-new 5-ton RUUD HVAC unit ensures year-round comfort. This is a perfect opportunity to own a functional office property in the heart of Indianola.