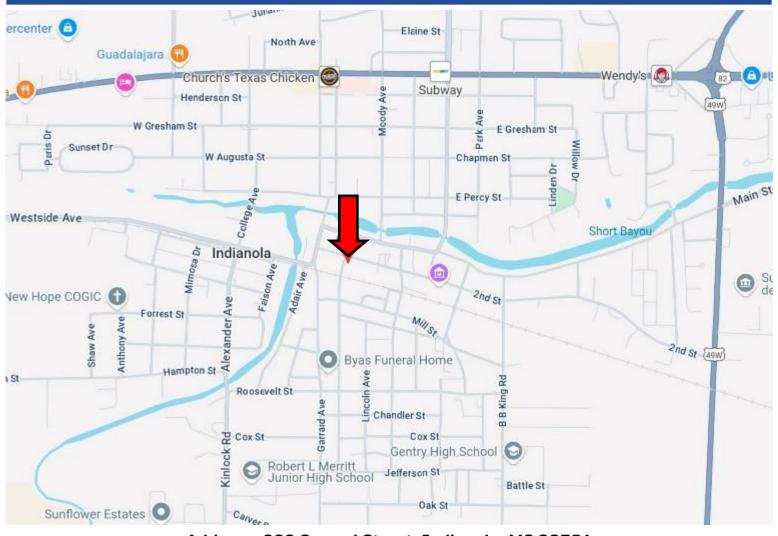

## DIRECTIONAL MAP

Address: 200 Second Street, Indianola, MS 38751

<u>Directions from the intersection of Hwy 49 & Hwy 82 in Indianola, MS:</u> Travel West on Highway 82 for 1.4 miles. Turn left onto N Sunflower Ave. and travel 0.6 miles. Turn right onto 2nd Street. The property will be on the left. <u>Click for Google Map directions.</u>