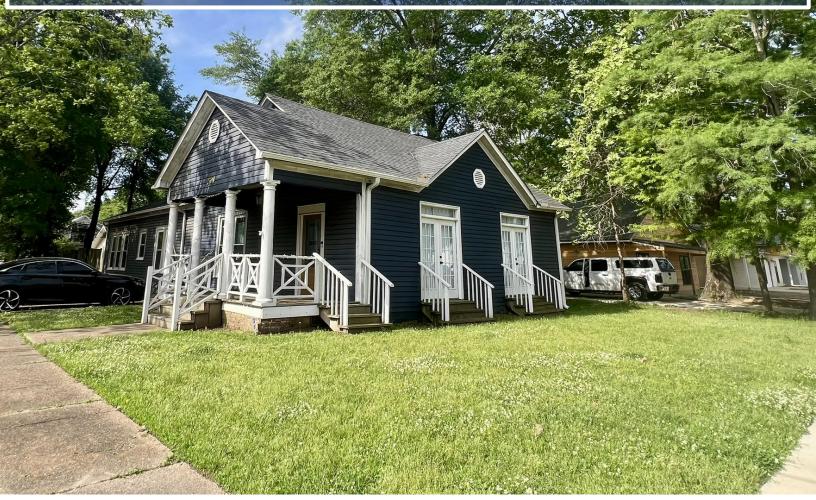

#### 701 S. Court Street, Cleveland, MS \$170,000

Check out this three-bedroom, two-bathroom home built in 1940 in Cleveland, Bolivar County, MS. The house has character! The den has a gas fireplace with built-in bookshelves on both sides and French doors that look out over the front yard. The kitchen has a gas range, stainless steel appliances, a breakfast bar, floating shelves above the sink, and fabulous French doors that look out into the backyard. Delta State University is right down the road, making it convenient for students or teachers to play ball games, play tennis, go to Chick-fil-A, and go to Starbucks! Call Tracey Bell to schedule your private showing!