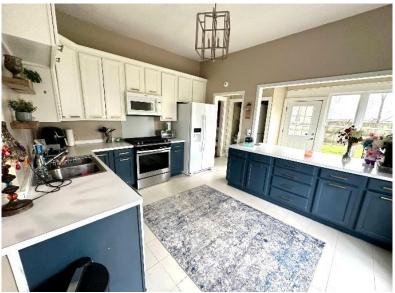

#### 701 S. Court Street, Cleveland, MS \$170,000

Check out this three-bedroom, two-bathroom home built in 1940 in Cleveland, Bolivar County, MS. The house has character! The den has a gas fireplace with built-in bookshelves on both sides and French doors that look out over the front yard. The kitchen has a gas range, stainless steel appliances, a breakfast bar, floating shelves above the sink, and fabulous French doors that look out into the backyard. Delta State University is right down the road, making it convenient for students or teachers to play ball games, play tennis, go to Chick-fil-A, and go to Starbucks! Call Tracey Bell to schedule your private showing!