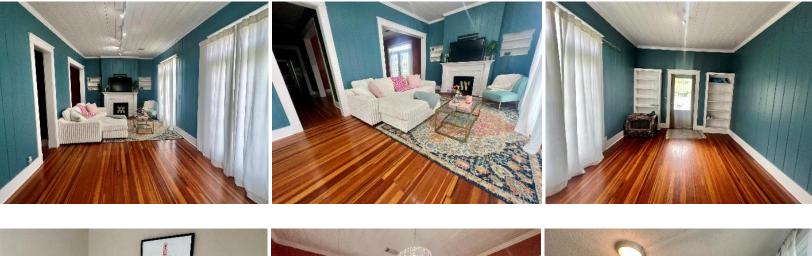

#### 701 S. Court Street, Cleveland, MS \$170,000

Check out this three-bedroom, two-bathroom home built in 1940 in Cleveland, Bolivar County, MS. The house has character! The den has a gas fireplace with built-in bookshelves on both sides and French doors that look out over the front yard. The kitchen has a gas range, stainless steel appliances, a breakfast bar, floating shelves above the sink, and fabulous French doors that look out into the backyard. Delta State University is right down the road, making it convenient for students or teachers to play ball games, play tennis, go to Chick-fil-A, and go to Starbucks! Call Tracey Bell to schedule your private showing!