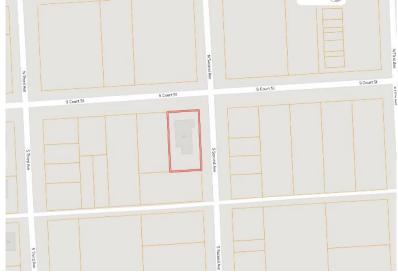

## Address: 701 South Court Street, Cleveland, MS 38732

Directions from Hwy 8 & Hwy 61 in Cleveland, MS: Travel west on E. Sunflower Road for 0.7 miles. Turn left onto N. Victoria Avenue and travel 0.3 miles. Turn right onto S. Court Street. After 0.2 miles, the home will be on the right. <u>Click for Google Maps.</u>