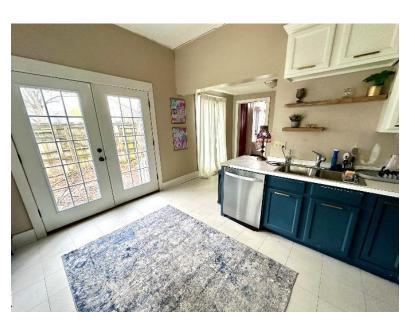

#### 701 S. Court Street, Cleveland, MS \$170,000

Check out this three-bedroom, two-bathroom home built in 1940 in Cleveland, Bolivar County, MS. The house has character! The den has a gas fireplace with built-in bookshelves on both sides and French doors that look out over the front yard. The kitchen has a gas range, stainless steel appliances, a breakfast bar, floating shelves above the sink, and fabulous French doors that look out into the backyard. Delta State University is right down the road, making it convenient for students or teachers to play ball games, play tennis, go to Chick-fil-A, and go to Starbucks! Call Tracey Bell to schedule your private showing!