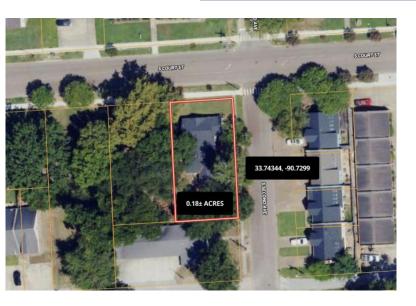

#### 701 S. Court Street, Cleveland, MS \$170,000

Check out this three-bedroom, two-bathroom home built in 1940 in Cleveland, Bolivar County, MS. The house has character! The den has a gas fireplace with built-in bookshelves on both sides and French doors that look out over the front yard. The kitchen has a gas range, stainless steel appliances, a breakfast bar, floating shelves above the sink, and fabulous French doors that look out into the backyard. Delta State University is right down the road, making it convenient for students or teachers to play ball games, play tennis, go to Chick-fil-A, and go to Starbucks! Call Tracey Bell to schedule your private showing!

## Address: 701 South Court Street, Cleveland, MS 38732

Directions from Hwy 8 & Hwy 61 in Cleveland, MS: Travel west on E. Sunflower Road for 0.7 miles. Turn left onto N. Victoria Avenue and travel 0.3 miles. Turn right onto S. Court Street. After 0.2 miles, the home will be on the right. <u>Click for Google Maps.</u>