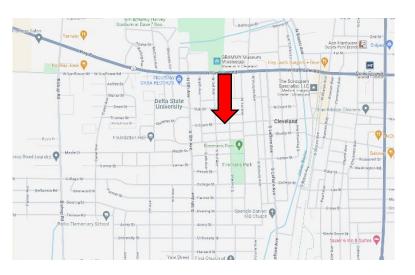

## Address: 701 South Court Street, Cleveland, MS 38732

Directions from Hwy 8 & Hwy 61 in Cleveland, MS: Travel west on E. Sunflower Road for 0.7 miles. Turn left onto N. Victoria Avenue and travel 0.3 miles. Turn right onto S. Court Street. After 0.2 miles, the home will be on the right. <u>Click for Google Maps.</u>