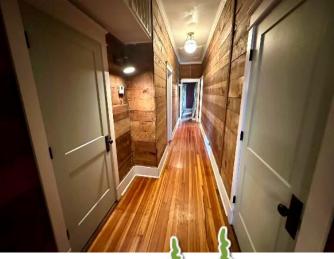

#### 701 S. Court Street, Cleveland, MS \$170,000

Check out this three-bedroom, two-bathroom home built in 1940 in Cleveland, Bolivar County, MS. The house has character! The den has a gas fireplace with built-in bookshelves on both sides and French doors that look out over the front yard. The kitchen has a gas range, stainless steel appliances, a breakfast bar, floating shelves above the sink, and fabulous French doors that look out into the backyard. Delta State University is right down the road, making it convenient for students or teachers to play ball games, play tennis, go to Chick-fil-A, and go to Starbucks! Call Tracey Bell to schedule your private showing!