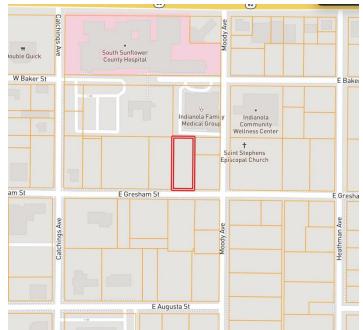

Welcome to 111 E. Gresham Street! This charming 3-bedroom, 1.5-bathroom home is situated on a 0.41-acre lot on a quiet street in Indianola, Sunflower County, MS. With ample living space and a large covered back patio, this home is great for entertaining. The home features generous storage space, with numerous closets throughout, including supplementary storage areas outside the bedrooms. The walk-in laundry room features cabinets and additional space to store cleaning supplies. The shed is ideal for storing outdoor equipment and has a window unit for comfort while in the workshop. Call Diamond to schedule your tour today!

## Maps | LandID Link

Directions from the intersection of Hwy 49W and Hwy 82 in Indianola, MS: Travel West on Hwy 82 for 2.3 miles. Turn left onto Catchings Avenue, then turn left at the second cross street onto E Gresham St. After 499 feet, the home will be on your left.