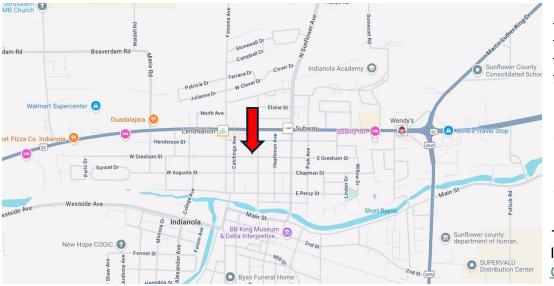

## Maps | LandID Link

Directions from the intersection of Hwy 49W and Hwy 82 in Indianola, MS: Travel West on Hwy 82 for 2.3 miles. Turn left onto Catchings Avenue, then turn left at the second cross street onto E Gresham St. After 499 feet, the home will be on your left.