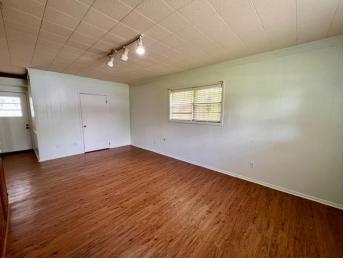

Welcome to 111 E. Gresham Street! This charming 3-bedroom, 1.5-bathroom home is situated on a 0.41-acre lot on a quiet street in Indianola, Sunflower County, MS. With ample living space and a large covered back patio, this home is great for entertaining. The home features generous storage space, with numerous closets throughout, including supplementary storage areas outside the bedrooms. The walk-in laundry room features cabinets and additional space to store cleaning supplies. The shed is ideal for storing outdoor equipment and has a window unit for comfort while in the workshop. Call Diamond to schedule your tour today!