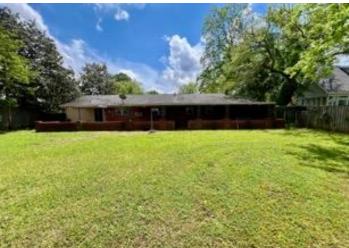

Welcome to 111 E. Gresham Street! This charming 3-bedroom, 1.5-bathroom home is situated on a 0.41-acre lot on a quiet street in Indianola, Sunflower County, MS. With ample living space and a large covered back patio, this home is great for entertaining. The home features generous storage space, with numerous closets throughout, including supplementary storage areas outside the bedrooms. The walk-in laundry room features cabinets and additional space to store cleaning supplies. The shed is ideal for storing outdoor equipment and has a window unit for comfort while in the workshop. Call Diamond to schedule your tour today!