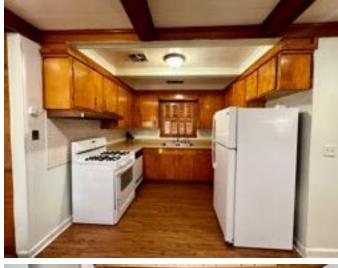

Welcome to 111 E. Gresham Street! This charming 3-bedroom, 1.5-bathroom home is situated on a 0.41-acre lot on a quiet street in Indianola, Sunflower County, MS. With ample living space and a large covered back patio, this home is great for entertaining. The home features generous storage space, with numerous closets throughout, including supplementary storage areas outside the bedrooms. The walk-in laundry room features cabinets and additional space to store cleaning supplies. The shed is ideal for storing outdoor equipment and has a window unit for comfort while in the workshop. Call Diamond to schedule your tour today!