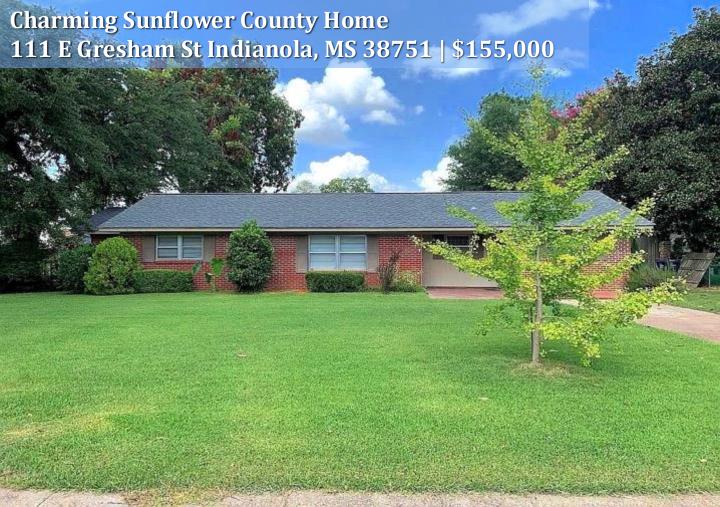

Welcome to 111 E. Gresham Street! This charming 3-bedroom, 1.5-bathroom home is situated on a 0.41-acre lot on a quiet street in Indianola, Sunflower County, MS. With ample living space and a large covered back patio, this home is great for entertaining. The home features generous storage space, with numerous closets throughout, including supplementary storage areas outside the bedrooms. The walk-in laundry room features cabinets and additional space to store cleaning supplies. The shed is ideal for storing outdoor equipment and has a window unit for comfort while in the workshop. Call Diamond to schedule your tour today!