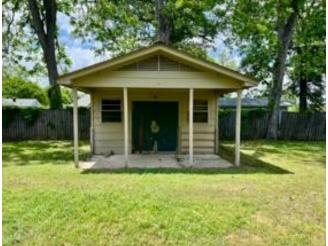

Welcome to 111 E. Gresham Street! This charming 3-bedroom, 1.5-bathroom home is situated on a 0.41-acre lot on a quiet street in Indianola, Sunflower County, MS. With ample living space and a large covered back patio, this home is great for entertaining. The home features generous storage space, with numerous closets throughout, including supplementary storage areas outside the bedrooms. The walk-in laundry room features cabinets and additional space to store cleaning supplies. The shed is ideal for storing outdoor equipment and has a window unit for comfort while in the workshop. Call Diamond to schedule your tour today!