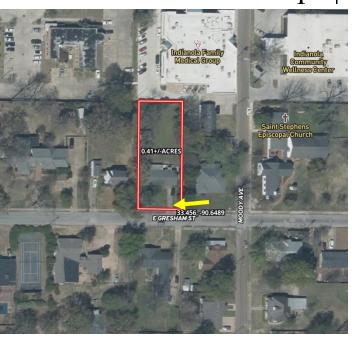

Welcome to 111 E. Gresham Street! This charming 3-bedroom, 1.5-bathroom home is situated on a 0.41-acre lot on a quiet street in Indianola, Sunflower County, MS. With ample living space and a large covered back patio, this home is great for entertaining. The home features generous storage space, with numerous closets throughout, including supplementary storage areas outside the bedrooms. The walk-in laundry room features cabinets and additional space to store cleaning supplies. The shed is ideal for storing outdoor equipment and has a window unit for comfort while in the workshop. Call Diamond to schedule your tour today!

## Maps | LandID Link

Directions from the intersection of Hwy 49W and Hwy 82 in Indianola, MS: Travel West on Hwy 82 for 2.3 miles. Turn left onto Catchings Avenue, then turn left at the second cross street onto E Gresham St. After 499 feet, the home will be on your left.