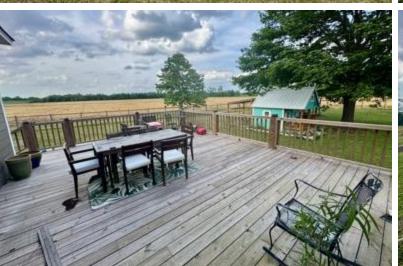

#### 590 Eubanks Rd, Alligator, MS 38720 | \$235,000

Looking for a peaceful home just outside of town? This beautifully renovated property might be just what you need. This twobedroom, two-bathroom home has been thoughtfully updated and could easily be converted into a three-bedroom with minimal effort. Tucked away on a quiet dead-end street next to the Mississippi levee, you can enjoy watching deer and turkeys from your front or backyard. With approximately 2,412± square feet of living space, the home features brand-new floating floors and new carpet in the primary bedroom. The kitchen has been updated with new cabinets, flooring, and countertops, offering a fresh and functional space for everyday living. A spacious primary suite was recently added, expanding the home by 670± square feet. It includes a huge walk-in closet and a luxurious bathroom. Just off the kitchen, you'll find a newly added walk-in laundry room and pantry for extra convenience. Additionally, the former half-bathroom near the living room was recently remodeled into a storage or gun room, and the bonus room between the living area and the garage is ideal for kids' toys, a pet room, or additional storage. The two-car garage is large enough for trucks and offers generous workspace. Above it, there's an additional 400+ square feet of unfinished space, perfect for adding one large bedroom or two smaller ones. Step outside to a spacious deck right off the kitchen, perfect for gatherings and outdoor cooking. The fenced backvard has room for pets to roam, and two included sheds provide storage for lawn equipment or hunting gear.