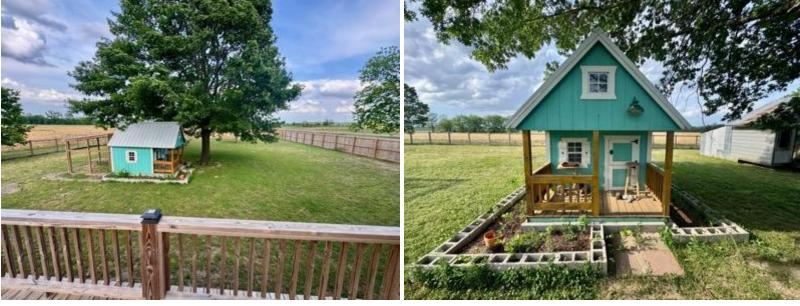

#### 590 Eubanks Rd, Alligator, MS 38720 | \$235,000

Looking for a peaceful home just outside of town? This beautifully renovated property might be just what you need. This twobedroom, two-bathroom home has been thoughtfully updated and could easily be converted into a three-bedroom with minimal effort. Tucked away on a quiet dead-end street next to the Mississippi levee, you can enjoy watching deer and turkeys from your front or backyard. With approximately 2,412± square feet of living space, the home features brand-new floating floors and new carpet in the primary bedroom. The kitchen has been updated with new cabinets, flooring, and countertops, offering a fresh and functional space for everyday living. A spacious primary suite was recently added, expanding the home by 670± square feet. It includes a huge walk-in closet and a luxurious bathroom. Just off the kitchen, you'll find a newly added walk-in laundry room and pantry for extra convenience. Additionally, the former half-bathroom near the living room was recently remodeled into a storage or gun room, and the bonus room between the living area and the garage is ideal for kids' toys, a pet room, or additional storage. The two-car garage is large enough for trucks and offers generous workspace. Above it, there's an additional 400+ square feet of unfinished space, perfect for adding one large bedroom or two smaller ones. Step outside to a spacious deck right off the kitchen, perfect for gatherings and outdoor cooking. The fenced backvard has room for pets to roam, and two included sheds provide storage for lawn equipment or hunting gear.