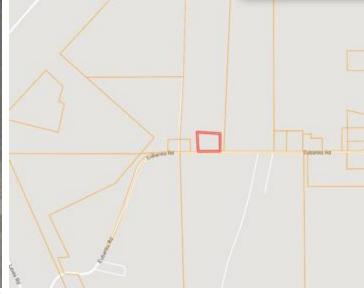

# MAPS | Click for the Interactive Map

Address: 590 Eubanks Rd, Alligator, MS 38720

<u>Directions from US-61 & Hwy 32 in</u>
<u>Shelby, MS:</u> Travel east on US-61 N for
6.5 miles. Turn left onto MS-444 W and travel 6.6 miles. Turn right onto MS-1 N and travel 9.0 miles.
Turn left onto Desoto Trail Rd. and travel 0.4 miles. Turn right onto Levee Rd. and travel 0.4 miles. Turn right onto Eubanks
Rd. After 0.6 miles, the house will be on the left. <u>Google Map Link</u>