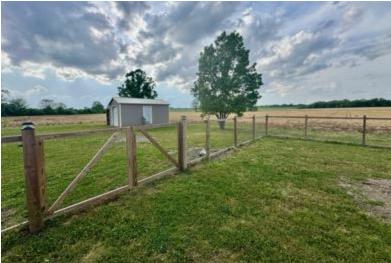

#### 590 Eubanks Rd, Alligator, MS 38720 | \$235,000

Looking for a peaceful home just outside of town? This beautifully renovated property might be just what you need. This twobedroom, two-bathroom home has been thoughtfully updated and could easily be converted into a three-bedroom with minimal effort. Tucked away on a quiet dead-end street next to the Mississippi levee, you can enjoy watching deer and turkeys from your front or backyard. With approximately 2,412± square feet of living space, the home features brand-new floating floors and new carpet in the primary bedroom. The kitchen has been updated with new cabinets, flooring, and countertops, offering a fresh and functional space for everyday living. A spacious primary suite was recently added, expanding the home by 670± square feet. It includes a huge walk-in closet and a luxurious bathroom. Just off the kitchen, you'll find a newly added walk-in laundry room and pantry for extra convenience. Additionally, the former half-bathroom near the living room was recently remodeled into a storage or gun room, and the bonus room between the living area and the garage is ideal for kids' toys, a pet room, or additional storage. The two-car garage is large enough for trucks and offers generous workspace. Above it, there's an additional 400+ square feet of unfinished space, perfect for adding one large bedroom or two smaller ones. Step outside to a spacious deck right off the kitchen, perfect for gatherings and outdoor cooking. The fenced backvard has room for pets to roam, and two included sheds provide storage for lawn equipment or hunting gear.