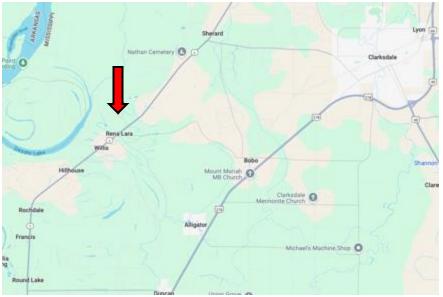

# MAPS | Click for the Interactive Map

Address: 590 Eubanks Rd, Alligator, MS 38720

<u>Directions from US-61 & Hwy 32 in</u>
<u>Shelby, MS:</u> Travel east on US-61 N for
6.5 miles. Turn left onto MS-444 W and travel 6.6 miles. Turn right onto MS-1 N and travel 9.0 miles.
Turn left onto Desoto Trail Rd. and travel 0.4 miles. Turn right onto Levee Rd. and travel 0.4 miles. Turn right onto Eubanks
Rd. After 0.6 miles, the house will be on the left. <u>Google Map Link</u>