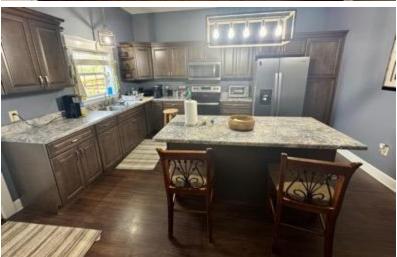

#### 590 Eubanks Rd, Alligator, MS 38720 | \$235,000

Looking for a peaceful home just outside of town? This beautifully renovated property might be just what you need. This twobedroom, two-bathroom home has been thoughtfully updated and could easily be converted into a three-bedroom with minimal effort. Tucked away on a quiet dead-end street next to the Mississippi levee, you can enjoy watching deer and turkeys from your front or backyard. With approximately 2,412± square feet of living space, the home features brand-new floating floors and new carpet in the primary bedroom. The kitchen has been updated with new cabinets, flooring, and countertops, offering a fresh and functional space for everyday living. A spacious primary suite was recently added, expanding the home by 670± square feet. It includes a huge walk-in closet and a luxurious bathroom. Just off the kitchen, you'll find a newly added walk-in laundry room and pantry for extra convenience. Additionally, the former half-bathroom near the living room was recently remodeled into a storage or gun room, and the bonus room between the living area and the garage is ideal for kids' toys, a pet room, or additional storage. The two-car garage is large enough for trucks and offers generous workspace. Above it, there's an additional 400+ square feet of unfinished space, perfect for adding one large bedroom or two smaller ones. Step outside to a spacious deck right off the kitchen, perfect for gatherings and outdoor cooking. The fenced backvard has room for pets to roam, and two included sheds provide storage for lawn equipment or hunting gear.