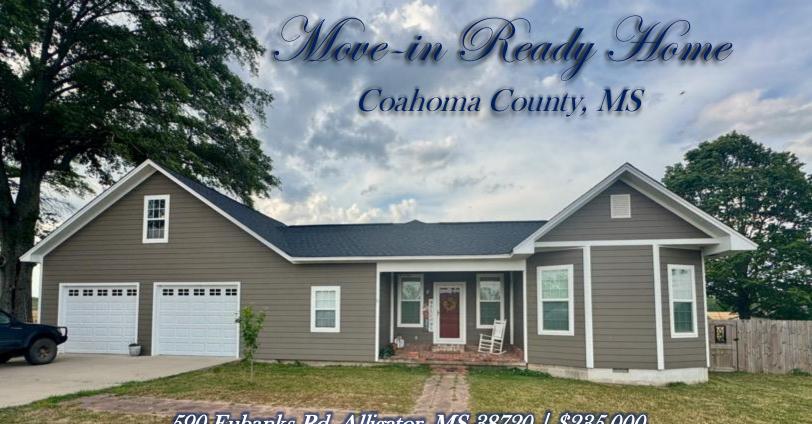

#### 590 Eubanks Rd, Alligator, MS 38720 | \$235,000

Looking for a peaceful home just outside of town? This beautifully renovated property might be just what you need. This twobedroom, two-bathroom home has been thoughtfully updated and could easily be converted into a three-bedroom with minimal effort. Tucked away on a quiet dead-end street next to the Mississippi levee, you can enjoy watching deer and turkeys from your front or backyard. With approximately 2,412± square feet of living space, the home features brand-new floating floors and new carpet in the primary bedroom. The kitchen has been updated with new cabinets, flooring, and countertops, offering a fresh and functional space for everyday living. A spacious primary suite was recently added, expanding the home by 670± square feet. It includes a huge walk-in closet and a luxurious bathroom. Just off the kitchen, you'll find a newly added walk-in laundry room and pantry for extra convenience. Additionally, the former half-bathroom near the living room was recently remodeled into a storage or gun room, and the bonus room between the living area and the garage is ideal for kids' toys, a pet room, or additional storage. The two-car garage is large enough for trucks and offers generous workspace. Above it, there's an additional 400+ square feet of unfinished space, perfect for adding one large bedroom or two smaller ones. Step outside to a spacious deck right off the kitchen, perfect for gatherings and outdoor cooking. The fenced backvard has room for pets to roam, and two included sheds provide storage for lawn equipment or hunting gear.