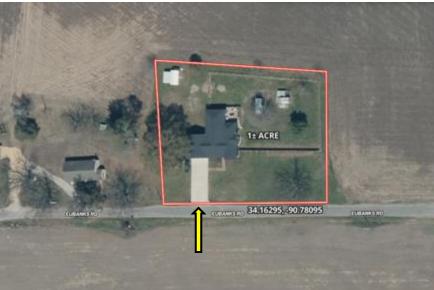

#### 590 Eubanks Rd, Alligator, MS 38720 | \$235,000

Looking for a peaceful home just outside of town? This beautifully renovated property might be just what you need. This twobedroom, two-bathroom home has been thoughtfully updated and could easily be converted into a three-bedroom with minimal effort. Tucked away on a quiet dead-end street next to the Mississippi levee, you can enjoy watching deer and turkeys from your front or backyard. With approximately 2,412± square feet of living space, the home features brand-new floating floors and new carpet in the primary bedroom. The kitchen has been updated with new cabinets, flooring, and countertops, offering a fresh and functional space for everyday living. A spacious primary suite was recently added, expanding the home by 670± square feet. It includes a huge walk-in closet and a luxurious bathroom. Just off the kitchen, you'll find a newly added walk-in laundry room and pantry for extra convenience. Additionally, the former half-bathroom near the living room was recently remodeled into a storage or gun room, and the bonus room between the living area and the garage is ideal for kids' toys, a pet room, or additional storage. The two-car garage is large enough for trucks and offers generous workspace. Above it, there's an additional 400+ square feet of unfinished space, perfect for adding one large bedroom or two smaller ones. Step outside to a spacious deck right off the kitchen, perfect for gatherings and outdoor cooking. The fenced backvard has room for pets to roam, and two included sheds provide storage for lawn equipment or hunting gear.

# MAPS | Click for the Interactive Map

Address: 590 Eubanks Rd, Alligator, MS 38720

<u>Directions from US-61 & Hwy 32 in</u>
<u>Shelby, MS:</u> Travel east on US-61 N for
6.5 miles. Turn left onto MS-444 W and travel 6.6 miles. Turn right onto MS-1 N and travel 9.0 miles.
Turn left onto Desoto Trail Rd. and travel 0.4 miles. Turn right onto Levee Rd. and travel 0.4 miles. Turn right onto Eubanks
Rd. After 0.6 miles, the house will be on the left. <u>Google Map Link</u>