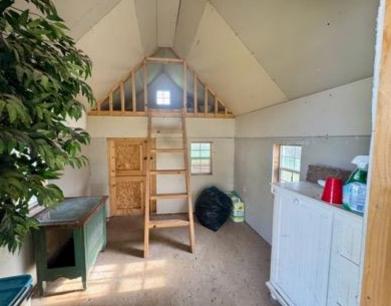

#### 590 Eubanks Rd, Alligator, MS 38720 | \$235,000

Looking for a peaceful home just outside of town? This beautifully renovated property might be just what you need. This twobedroom, two-bathroom home has been thoughtfully updated and could easily be converted into a three-bedroom with minimal effort. Tucked away on a quiet dead-end street next to the Mississippi levee, you can enjoy watching deer and turkeys from your front or backyard. With approximately 2,412± square feet of living space, the home features brand-new floating floors and new carpet in the primary bedroom. The kitchen has been updated with new cabinets, flooring, and countertops, offering a fresh and functional space for everyday living. A spacious primary suite was recently added, expanding the home by 670± square feet. It includes a huge walk-in closet and a luxurious bathroom. Just off the kitchen, you'll find a newly added walk-in laundry room and pantry for extra convenience. Additionally, the former half-bathroom near the living room was recently remodeled into a storage or gun room, and the bonus room between the living area and the garage is ideal for kids' toys, a pet room, or additional storage. The two-car garage is large enough for trucks and offers generous workspace. Above it, there's an additional 400+ square feet of unfinished space, perfect for adding one large bedroom or two smaller ones. Step outside to a spacious deck right off the kitchen, perfect for gatherings and outdoor cooking. The fenced backvard has room for pets to roam, and two included sheds provide storage for lawn equipment or hunting gear.