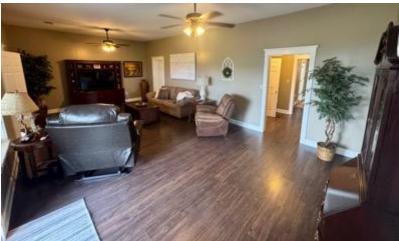

#### 590 Eubanks Rd, Alligator, MS 38720 | \$235,000

Looking for a peaceful home just outside of town? This beautifully renovated property might be just what you need. This twobedroom, two-bathroom home has been thoughtfully updated and could easily be converted into a three-bedroom with minimal effort. Tucked away on a quiet dead-end street next to the Mississippi levee, you can enjoy watching deer and turkeys from your front or backyard. With approximately 2,412± square feet of living space, the home features brand-new floating floors and new carpet in the primary bedroom. The kitchen has been updated with new cabinets, flooring, and countertops, offering a fresh and functional space for everyday living. A spacious primary suite was recently added, expanding the home by 670± square feet. It includes a huge walk-in closet and a luxurious bathroom. Just off the kitchen, you'll find a newly added walk-in laundry room and pantry for extra convenience. Additionally, the former half-bathroom near the living room was recently remodeled into a storage or gun room, and the bonus room between the living area and the garage is ideal for kids' toys, a pet room, or additional storage. The two-car garage is large enough for trucks and offers generous workspace. Above it, there's an additional 400+ square feet of unfinished space, perfect for adding one large bedroom or two smaller ones. Step outside to a spacious deck right off the kitchen, perfect for gatherings and outdoor cooking. The fenced backvard has room for pets to roam, and two included sheds provide storage for lawn equipment or hunting gear.