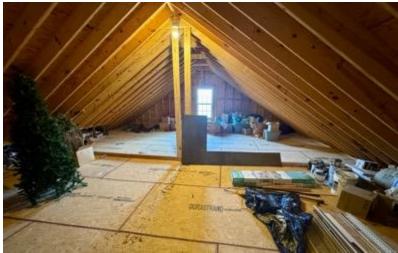

#### 590 Eubanks Rd, Alligator, MS 38720 | \$235,000

Looking for a peaceful home just outside of town? This beautifully renovated property might be just what you need. This twobedroom, two-bathroom home has been thoughtfully updated and could easily be converted into a three-bedroom with minimal effort. Tucked away on a quiet dead-end street next to the Mississippi levee, you can enjoy watching deer and turkeys from your front or backyard. With approximately 2,412± square feet of living space, the home features brand-new floating floors and new carpet in the primary bedroom. The kitchen has been updated with new cabinets, flooring, and countertops, offering a fresh and functional space for everyday living. A spacious primary suite was recently added, expanding the home by 670± square feet. It includes a huge walk-in closet and a luxurious bathroom. Just off the kitchen, you'll find a newly added walk-in laundry room and pantry for extra convenience. Additionally, the former half-bathroom near the living room was recently remodeled into a storage or gun room, and the bonus room between the living area and the garage is ideal for kids' toys, a pet room, or additional storage. The two-car garage is large enough for trucks and offers generous workspace. Above it, there's an additional 400+ square feet of unfinished space, perfect for adding one large bedroom or two smaller ones. Step outside to a spacious deck right off the kitchen, perfect for gatherings and outdoor cooking. The fenced backvard has room for pets to roam, and two included sheds provide storage for lawn equipment or hunting gear.