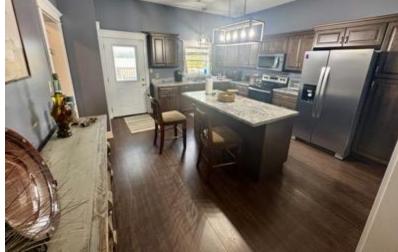

#### 590 Eubanks Rd, Alligator, MS 38720 | \$235,000

Looking for a peaceful home just outside of town? This beautifully renovated property might be just what you need. This twobedroom, two-bathroom home has been thoughtfully updated and could easily be converted into a three-bedroom with minimal effort. Tucked away on a quiet dead-end street next to the Mississippi levee, you can enjoy watching deer and turkeys from your front or backyard. With approximately 2,412± square feet of living space, the home features brand-new floating floors and new carpet in the primary bedroom. The kitchen has been updated with new cabinets, flooring, and countertops, offering a fresh and functional space for everyday living. A spacious primary suite was recently added, expanding the home by 670± square feet. It includes a huge walk-in closet and a luxurious bathroom. Just off the kitchen, you'll find a newly added walk-in laundry room and pantry for extra convenience. Additionally, the former half-bathroom near the living room was recently remodeled into a storage or gun room, and the bonus room between the living area and the garage is ideal for kids' toys, a pet room, or additional storage. The two-car garage is large enough for trucks and offers generous workspace. Above it, there's an additional 400+ square feet of unfinished space, perfect for adding one large bedroom or two smaller ones. Step outside to a spacious deck right off the kitchen, perfect for gatherings and outdoor cooking. The fenced backvard has room for pets to roam, and two included sheds provide storage for lawn equipment or hunting gear.