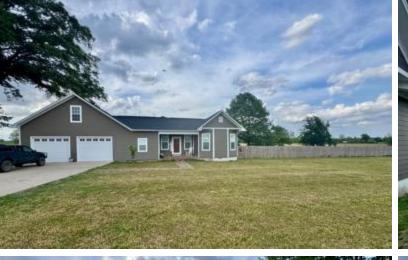

#### 590 Eubanks Rd, Alligator, MS 38720 | \$235,000

Looking for a peaceful home just outside of town? This beautifully renovated property might be just what you need. This twobedroom, two-bathroom home has been thoughtfully updated and could easily be converted into a three-bedroom with minimal effort. Tucked away on a quiet dead-end street next to the Mississippi levee, you can enjoy watching deer and turkeys from your front or backyard. With approximately 2,412± square feet of living space, the home features brand-new floating floors and new carpet in the primary bedroom. The kitchen has been updated with new cabinets, flooring, and countertops, offering a fresh and functional space for everyday living. A spacious primary suite was recently added, expanding the home by 670± square feet. It includes a huge walk-in closet and a luxurious bathroom. Just off the kitchen, you'll find a newly added walk-in laundry room and pantry for extra convenience. Additionally, the former half-bathroom near the living room was recently remodeled into a storage or gun room, and the bonus room between the living area and the garage is ideal for kids' toys, a pet room, or additional storage. The two-car garage is large enough for trucks and offers generous workspace. Above it, there's an additional 400+ square feet of unfinished space, perfect for adding one large bedroom or two smaller ones. Step outside to a spacious deck right off the kitchen, perfect for gatherings and outdoor cooking. The fenced backvard has room for pets to roam, and two included sheds provide storage for lawn equipment or hunting gear.