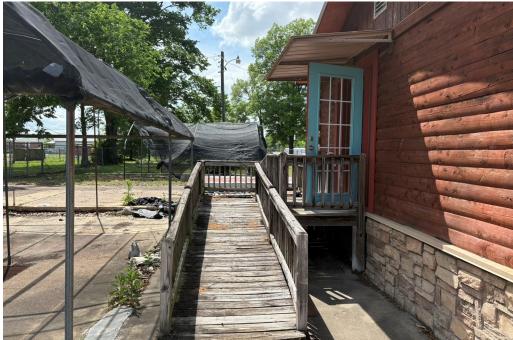

#### \$118,500

This unique 1,081 sq ft commercial log cabin building in Belzoni, MS, is on a spacious 3± acre lot. A large front porch spans the front of the building—ideal for displays or simply relaxing. Inside, you'll find two separate rooms, with the main area featuring beautiful cedar walls and attractive laminate flooring. This main room offers approximately 700 sq ft of space, while the rear portion includes a storage area with a private half bath and a kitchenette for added convenience. The building has a durable metal roof and central heating and cooling. It would make a great salon, office, shop, or suit a variety of other business uses. Conveniently located across from Guaranty Bank with great traffic exposure. The lot is partially fenced, with the remainder open for flexible use. Call Bruce to view this Humphreys County commercial opportunity today!