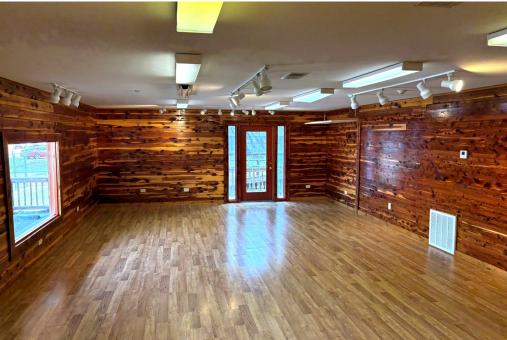

#### \$118,500

This unique 1,081 sq ft commercial log cabin building in Belzoni, MS, is on a spacious 3± acre lot. A large front porch spans the front of the building—ideal for displays or simply relaxing. Inside, you'll find two separate rooms, with the main area featuring beautiful cedar walls and attractive laminate flooring. This main room offers approximately 700 sq ft of space, while the rear portion includes a storage area with a private half bath and a kitchenette for added convenience. The building has a durable metal roof and central heating and cooling. It would make a great salon, office, shop, or suit a variety of other business uses. Conveniently located across from Guaranty Bank with great traffic exposure. The lot is partially fenced, with the remainder open for flexible use. Call Bruce to view this Humphreys County commercial opportunity today!