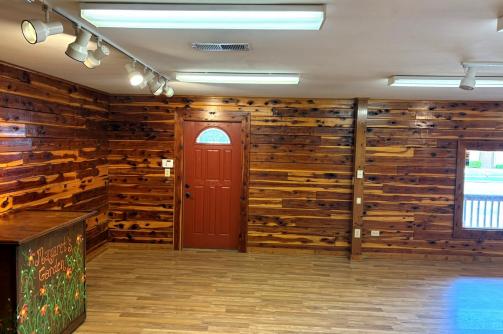

#### \$118,500

This unique 1,081 sq ft commercial log cabin building in Belzoni, MS, is on a spacious 3± acre lot. A large front porch spans the front of the building—ideal for displays or simply relaxing. Inside, you'll find two separate rooms, with the main area featuring beautiful cedar walls and attractive laminate flooring. This main room offers approximately 700 sq ft of space, while the rear portion includes a storage area with a private half bath and a kitchenette for added convenience. The building has a durable metal roof and central heating and cooling. It would make a great salon, office, shop, or suit a variety of other business uses. Conveniently located across from Guaranty Bank with great traffic exposure. The lot is partially fenced, with the remainder open for flexible use. Call Bruce to view this Humphreys County commercial opportunity today!