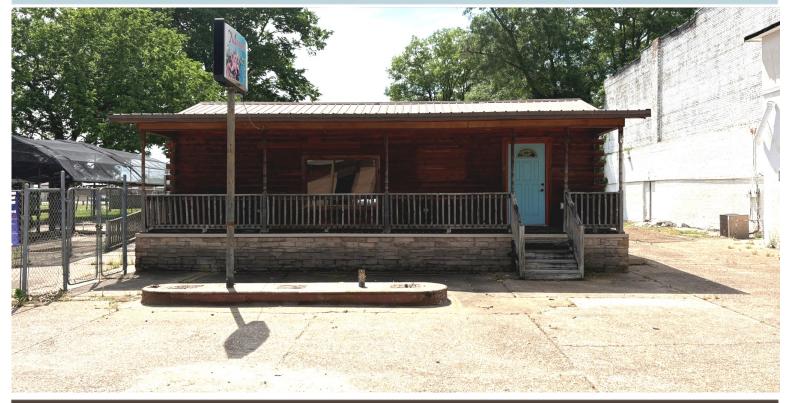

### Humphreys County Commercial Property

205 N Hayden Street, Belzoni, MS 39038

#### \$118,500

This unique 1,081 sq ft commercial log cabin building in Belzoni, MS, is on a spacious 3± acre lot. A large front porch spans the front of the building—ideal for displays or simply relaxing. Inside, you'll find two separate rooms, with the main area featuring beautiful cedar walls and attractive laminate flooring. This main room offers approximately 700 sq ft of space, while the rear portion includes a storage area with a private half bath and a kitchenette for added convenience. The building has a durable metal roof and central heating and cooling. It would make a great salon, office, shop, or suit a variety of other business uses. Conveniently located across from Guaranty Bank with great traffic exposure. The lot is partially fenced, with the remainder open for flexible use. Call Bruce to view this Humphreys County commercial opportunity today!