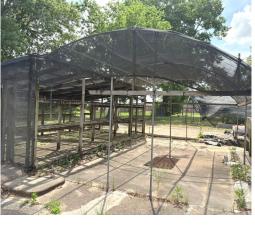

#### \$118,500

This unique 1,081 sq ft commercial log cabin building in Belzoni, MS, is on a spacious 3± acre lot. A large front porch spans the front of the building—ideal for displays or simply relaxing. Inside, you'll find two separate rooms, with the main area featuring beautiful cedar walls and attractive laminate flooring. This main room offers approximately 700 sq ft of space, while the rear portion includes a storage area with a private half bath and a kitchenette for added convenience. The building has a durable metal roof and central heating and cooling. It would make a great salon, office, shop, or suit a variety of other business uses. Conveniently located across from Guaranty Bank with great traffic exposure. The lot is partially fenced, with the remainder open for flexible use. Call Bruce to view this Humphreys County commercial opportunity today!