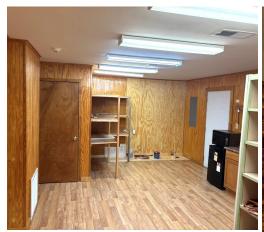

#### \$118,500

This unique 1,081 sq ft commercial log cabin building in Belzoni, MS, is on a spacious 3± acre lot. A large front porch spans the front of the building—ideal for displays or simply relaxing. Inside, you'll find two separate rooms, with the main area featuring beautiful cedar walls and attractive laminate flooring. This main room offers approximately 700 sq ft of space, while the rear portion includes a storage area with a private half bath and a kitchenette for added convenience. The building has a durable metal roof and central heating and cooling. It would make a great salon, office, shop, or suit a variety of other business uses. Conveniently located across from Guaranty Bank with great traffic exposure. The lot is partially fenced, with the remainder open for flexible use. Call Bruce to view this Humphreys County commercial opportunity today!