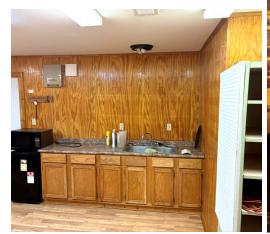

#### \$118,500

This unique 1,081 sq ft commercial log cabin building in Belzoni, MS, is on a spacious 3± acre lot. A large front porch spans the front of the building—ideal for displays or simply relaxing. Inside, you'll find two separate rooms, with the main area featuring beautiful cedar walls and attractive laminate flooring. This main room offers approximately 700 sq ft of space, while the rear portion includes a storage area with a private half bath and a kitchenette for added convenience. The building has a durable metal roof and central heating and cooling. It would make a great salon, office, shop, or suit a variety of other business uses. Conveniently located across from Guaranty Bank with great traffic exposure. The lot is partially fenced, with the remainder open for flexible use. Call Bruce to view this Humphreys County commercial opportunity today!