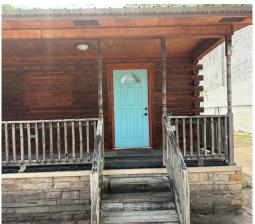

#### \$118,500

This unique 1,081 sq ft commercial log cabin building in Belzoni, MS, is on a spacious 3± acre lot. A large front porch spans the front of the building—ideal for displays or simply relaxing. Inside, you'll find two separate rooms, with the main area featuring beautiful cedar walls and attractive laminate flooring. This main room offers approximately 700 sq ft of space, while the rear portion includes a storage area with a private half bath and a kitchenette for added convenience. The building has a durable metal roof and central heating and cooling. It would make a great salon, office, shop, or suit a variety of other business uses. Conveniently located across from Guaranty Bank with great traffic exposure. The lot is partially fenced, with the remainder open for flexible use. Call Bruce to view this Humphreys County commercial opportunity today!