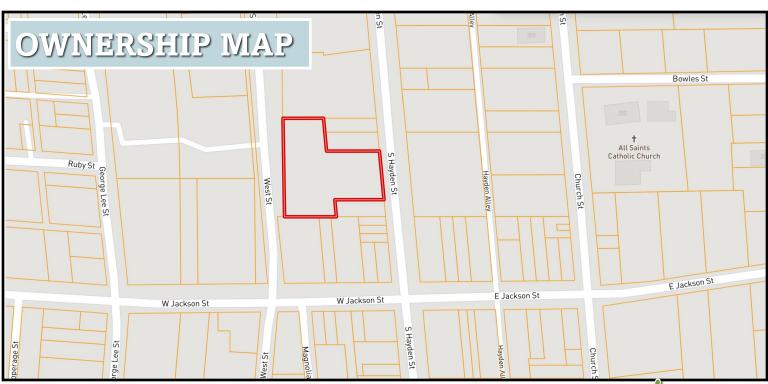

### Humphreys County Commercial Property

205 N Hayden Street, Belzoni, MS 39038

205 N Hayden Street, Belzoni, MS 39083 GOOGLE MAP LINK