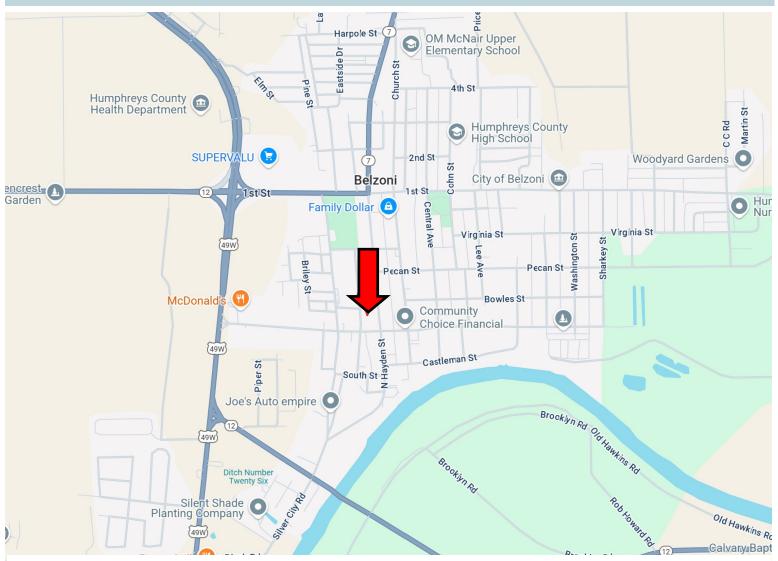

### DIRECTIONAL MAP

<u>Directions from the intersection of Hwy 12E and Hwy 49 in Belzoni, MS</u>: Turn onto Hwy 49W and travel North for 0.3 miles. Turn left onto N Hayden Street. After 285 feet, the property will be on your left.