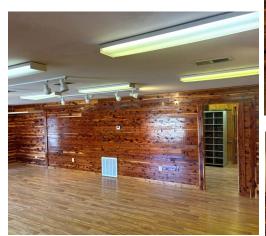

#### \$118,500

This unique 1,081 sq ft commercial log cabin building in Belzoni, MS, is on a spacious 3± acre lot. A large front porch spans the front of the building—ideal for displays or simply relaxing. Inside, you'll find two separate rooms, with the main area featuring beautiful cedar walls and attractive laminate flooring. This main room offers approximately 700 sq ft of space, while the rear portion includes a storage area with a private half bath and a kitchenette for added convenience. The building has a durable metal roof and central heating and cooling. It would make a great salon, office, shop, or suit a variety of other business uses. Conveniently located across from Guaranty Bank with great traffic exposure. The lot is partially fenced, with the remainder open for flexible use. Call Bruce to view this Humphreys County commercial opportunity today!