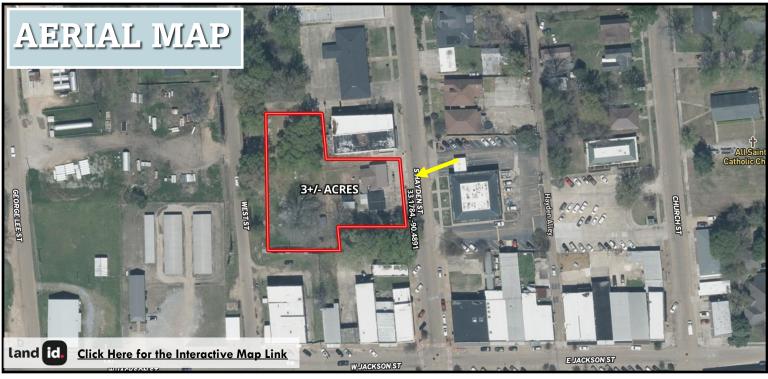

### DIRECTIONAL MAP

<u>Directions from the intersection of Hwy 12E and Hwy 49 in Belzoni, MS</u>: Turn onto Hwy 49W and travel North for 0.3 miles. Turn left onto N Hayden Street. After 285 feet, the property will be on your left.

205 N Hayden Street, Belzoni, MS 39083 GOOGLE MAP LINK