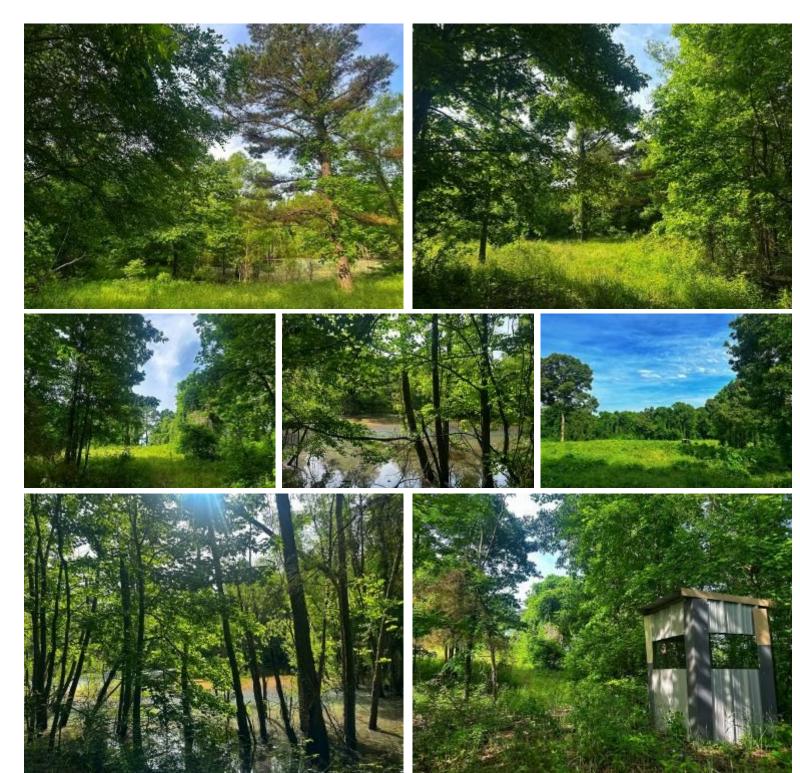

#### **Property Highlights:**

- 60± Acres
- Hardwood & Pine Mixed Timber
- 900'± Gravel Road Frontage (Marshall Road)
- Power On Site (Delta EPA)
- Water at Road (Acona Water Association)
- Pond
- Food Plots, Shooting Houses & Blinds
- Interior Trails (Needs Clearing)
- Strong Deer & Turkey Sign
- Close to Public Land Refuges
- Half Mile from Rosebank Mount Olive Road
- 18± Miles NW of Lexington
- 60± Miles N of Madison

Where the hills meet the Delta in Holmes County, this 60± acre tract near Lexington, MS, offers strong hunting potential with the essentials already in place, just miles from Morgan Brake, Hillside, and Mathews Brake. Situated half a mile down Marshall Road (off Rosebank Mt. Olive Road), the property includes mixed pine and hard-wood timber, food plots, interior trails, a pond, and multiple shooting houses and blinds on both sides of the road. With 900± feet of gravel road frontage, the land is divided into two parcels: 48± acres on one side with an old camp that could be restored into a base camp or kept as a shooting house, and 12± acres across the road with a pond and additional setups. Power is on site (Delta EPA), and water is at the road (Acona Water Association). This tract offers endless possibilities for the next owner, whether you're looking to hunt, camp, or build your dream retreat. Call today to check out this piece of my home county! Home sweet Holmes!

## A Real Estate Expert You Can Trust!

The property is divided by the road, offering two setups:

• 12± acres with a pond, food plots, and two shooting houses

• **48± acres** with trails, food plots, blinds, and an old camp that's been turned into a shooting house

The terrain is a mix of pine and hardwood timber, and the interior roads and trails already exist, just need a little clean-up after No Mow May. Located not far from public hunting land like Morgan Brake, Hillside, and Matthews Brake.