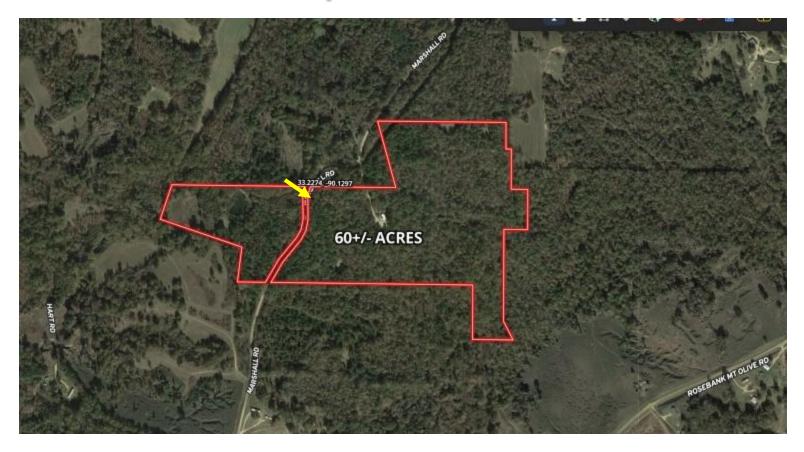

# Aerial Map

# **Directional Map**

<u>Directions from Hwy 17 and Hwy 12 in Lexington, MS</u>: Travel Hwy 17 N for 9.2 miles. Turn left onto Rosebank Mt. Olive Road and travel 6.2 miles. Turn right onto Marshall Road. After 0.4 miles, the property entrance will be on your right. <u>Google Map Link</u>