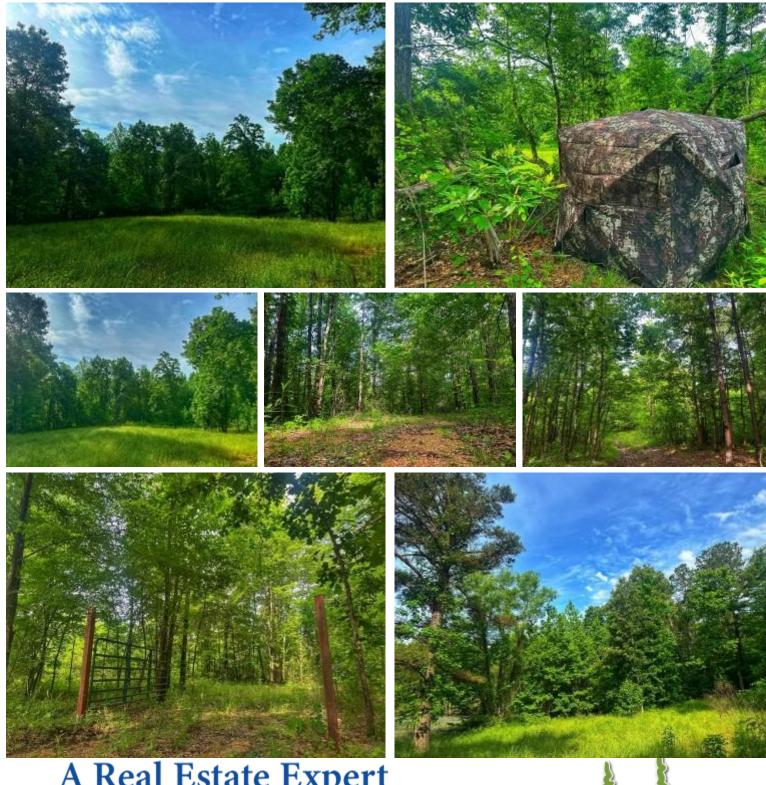

#### **Property Highlights:**

- 60± Acres
- Hardwood & Pine Mixed Timber
- 900'± Gravel Road Frontage (Marshall Road)
- Power On Site (Delta EPA)
- Water at Road (Acona Water Association)
- Pond
- Food Plots, Shooting Houses & Blinds
- Interior Trails (Needs Clearing)
- Strong Deer & Turkey Sign
- Close to Public Land Refuges
- Half Mile from Rosebank Mount Olive Road
- 18± Miles NW of Lexington
- 60± Miles N of Madison

Where the hills meet the Delta in Holmes County, this 60± acre tract near Lexington, MS, offers strong hunting potential with the essentials already in place, just miles from Morgan Brake, Hillside, and Mathews Brake. Situated half a mile down Marshall Road (off Rosebank Mt. Olive Road), the property includes mixed pine and hard-wood timber, food plots, interior trails, a pond, and multiple shooting houses and blinds on both sides of the road. With 900± feet of gravel road frontage, the land is divided into two parcels: 48± acres on one side with an old camp that could be restored into a base camp or kept as a shooting house, and 12± acres across the road with a pond and additional setups. Power is on site (Delta EPA), and water is at the road (Acona Water Association). This tract offers endless possibilities for the next owner, whether you're looking to hunt, camp, or build your dream retreat. Call today to check out this piece of my home county! Home sweet Holmes!

## A Real Estate Expert You Can Trust!

The property is divided by the road, offering two setups:

• 12± acres with a pond, food plots, and two shooting houses

• **48± acres** with trails, food plots, blinds, and an old camp that's been turned into a shooting house

The terrain is a mix of pine and hardwood timber, and the interior roads and trails already exist, just need a little clean-up after No Mow May. Located not far from public hunting land like Morgan Brake, Hillside, and Matthews Brake.