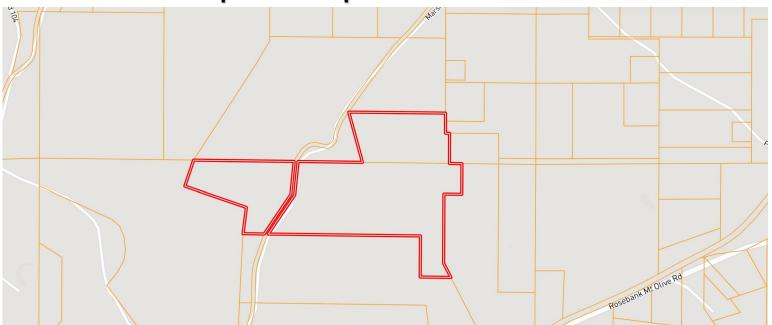

#### **Property Highlights:**

- 60± Acres
- Hardwood & Pine Mixed Timber
- 900'± Gravel Road Frontage (Marshall Road)
- Power On Site (Delta EPA)
- Water at Road (Acona Water Association)
- Pond
- Food Plots, Shooting Houses & Blinds
- Interior Trails (Needs Clearing)
- Strong Deer & Turkey Sign
- Close to Public Land Refuges
- Half Mile from Rosebank Mount Olive Road
- 18± Miles NW of Lexington
- 60± Miles N of Madison

Where the hills meet the Delta in Holmes County, this 60± acre tract near Lexington, MS, offers strong hunting potential with the essentials already in place, just miles from Morgan Brake, Hillside, and Mathews Brake. Situated half a mile down Marshall Road (off Rosebank Mt. Olive Road), the property includes mixed pine and hard-wood timber, food plots, interior trails, a pond, and multiple shooting houses and blinds on both sides of the road. With 900± feet of gravel road frontage, the land is divided into two parcels: 48± acres on one side with an old camp that could be restored into a base camp or kept as a shooting house, and 12± acres across the road with a pond and additional setups. Power is on site (Delta EPA), and water is at the road (Acona Water Association). This tract offers endless possibilities for the next owner, whether you're looking to hunt, camp, or build your dream retreat. Call today to check out this piece of my home county! Home sweet Holmes!

## A Real Estate Expert You Can Trust!

The property is divided by the road, offering two setups:

• 12± acres with a pond, food plots, and two shooting houses

• **48± acres** with trails, food plots, blinds, and an old camp that's been turned into a shooting house

The terrain is a mix of pine and hardwood timber, and the interior roads and trails already exist, just need a little clean-up after No Mow May. Located not far from public hunting land like Morgan Brake, Hillside, and Matthews Brake.