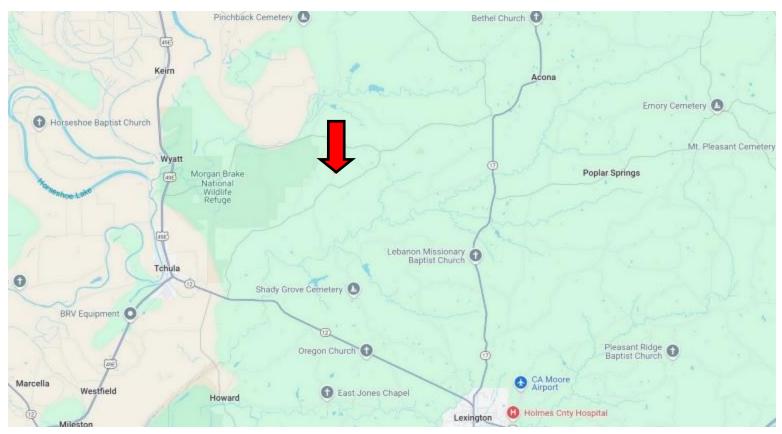

# **Directional Map**

<u>Directions from Hwy 17 and Hwy 12 in Lexington, MS</u>: Travel Hwy 17 N for 9.2 miles. Turn left onto Rosebank Mt. Olive Road and travel 6.2 miles. Turn right onto Marshall Road. After 0.4 miles, the property entrance will be on your right. <u>Google Map Link</u>