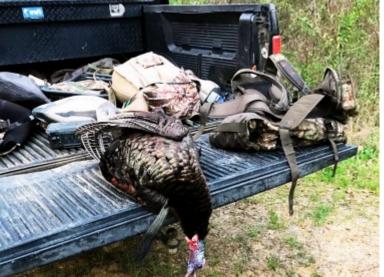

#### **Property Highlights:**

- 60± Acres
- Hardwood & Pine Mixed Timber
- 900'± Gravel Road Frontage (Marshall Road)
- Power On Site (Delta EPA)
- Water at Road (Acona Water Association)
- Pond
- Food Plots, Shooting Houses & Blinds
- Interior Trails (Needs Clearing)
- Strong Deer & Turkey Sign
- Close to Public Land Refuges
- Half Mile from Rosebank Mount Olive Road
- 18± Miles NW of Lexington
- 60± Miles N of Madison