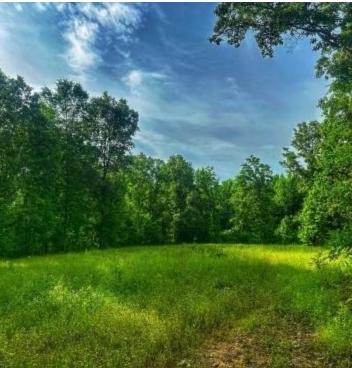

#### **Property Highlights:**

- 60± Acres
- Hardwood & Pine Mixed Timber
- 900'± Gravel Road Frontage (Marshall Road)
- Power On Site (Delta EPA)
- Water at Road (Acona Water Association)
- Pond
- Food Plots, Shooting Houses & Blinds
- Interior Trails (Needs Clearing)
- Strong Deer & Turkey Sign
- Close to Public Land Refuges
- Half Mile from Rosebank Mount Olive Road
- 18± Miles NW of Lexington
- 60± Miles N of Madison

Where the hills meet the Delta in Holmes County, this 60± acre tract near Lexington, MS, offers strong hunting potential with the essentials already in place, just miles from Morgan Brake, Hillside, and Mathews Brake. Situated half a mile down Marshall Road (off Rosebank Mt. Olive Road), the property includes mixed pine and hard-wood timber, food plots, interior trails, a pond, and multiple shooting houses and blinds on both sides of the road. With 900± feet of gravel road frontage, the land is divided into two parcels: 48± acres on one side with an old camp that could be restored into a base camp or kept as a shooting house, and 12± acres across the road with a pond and additional setups. Power is on site (Delta EPA), and water is at the road (Acona Water Association). This tract offers endless possibilities for the next owner, whether you're looking to hunt, camp, or build your dream retreat. Call today to check out this piece of my home county! Home sweet Holmes!

The terrain is a mix of pine and hardwood timber, and the interior roads and trails already exist, just need a little clean-up after No Mow May. Located not far from public hunting land like Morgan Brake, Hillside, and Matthews Brake.