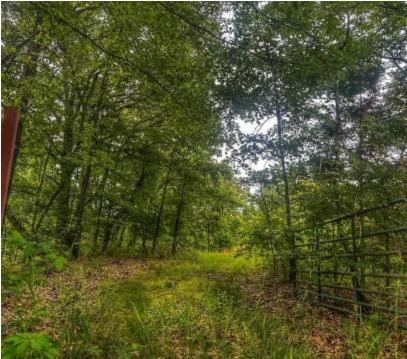

#### **Property Highlights:**

- 60± Acres
- Hardwood & Pine Mixed Timber
- 900'± Gravel Road Frontage (Marshall Road)
- Power On Site (Delta EPA)
- Water at Road (Acona Water Association)
- Pond
- Food Plots, Shooting Houses & Blinds
- Interior Trails (Needs Clearing)
- Strong Deer & Turkey Sign
- Close to Public Land Refuges
- Half Mile from Rosebank Mount Olive Road
- 18± Miles NW of Lexington
- 60± Miles N of Madison

## A Real Estate Expert You Can Trust!

The property is divided by the road, offering two setups:

• 12± acres with a pond, food plots, and two shooting houses

• **48± acres** with trails, food plots, blinds, and an old camp that's been turned into a shooting house