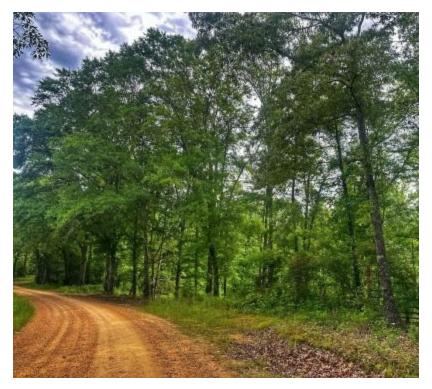

#### **Property Highlights:**

- 60± Acres
- Hardwood & Pine Mixed Timber
- 900'± Gravel Road Frontage (Marshall Road)
- Power On Site (Delta EPA)
- Water at Road (Acona Water Association)
- Pond
- Food Plots, Shooting Houses & Blinds
- Interior Trails (Needs Clearing)
- Strong Deer & Turkey Sign
- Close to Public Land Refuges
- Half Mile from Rosebank Mount Olive Road
- 18± Miles NW of Lexington
- 60± Miles N of Madison

The terrain is a mix of pine and hardwood timber, and the interior roads and trails already exist, just need a little clean-up after No Mow May. Located not far from public hunting land like Morgan Brake, Hillside, and Matthews Brake.