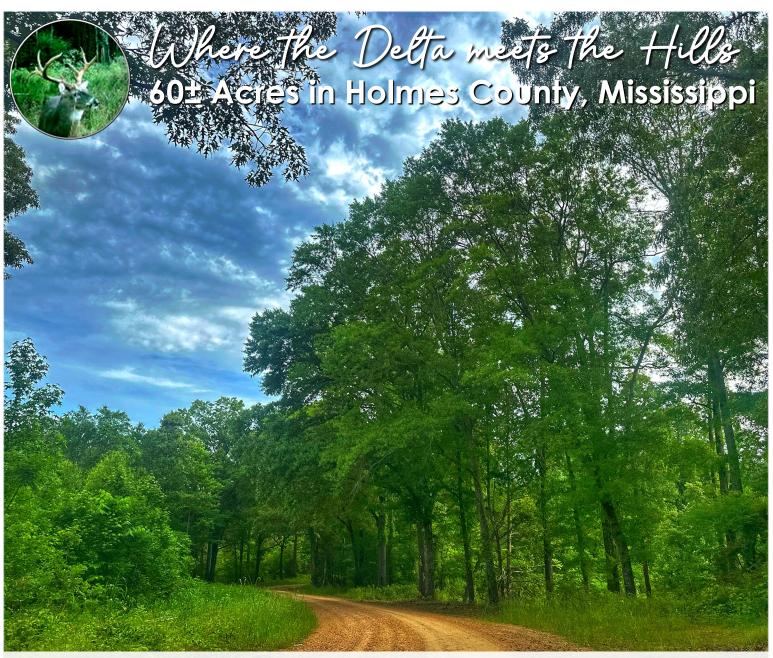

#### **Property Highlights:**

- 60± Acres
- Hardwood & Pine Mixed Timber
- 900'± Gravel Road Frontage (Marshall Road)
- Power On Site (Delta EPA)
- Water at Road (Acona Water Association)
- Pond
- Food Plots, Shooting Houses & Blinds
- Interior Trails (Needs Clearing)
- Strong Deer & Turkey Sign
- Close to Public Land Refuges
- Half Mile from Rosebank Mount Olive Road
- 18± Miles NW of Lexington
- 60± Miles N of Madison

Where the hills meet the Delta in Holmes County, this 60± acre tract near Lexington, MS, offers strong hunting potential with the essentials already in place, just miles from Morgan Brake, Hillside, and Mathews Brake. Situated half a mile down Marshall Road (off Rosebank Mt. Olive Road), the property includes mixed pine and hard-wood timber, food plots, interior trails, a pond, and multiple shooting houses and blinds on both sides of the road. With 900± feet of gravel road frontage, the land is divided into two parcels: 48± acres on one side with an old camp that could be restored into a base camp or kept as a shooting house, and 12± acres across the road with a pond and additional setups. Power is on site (Delta EPA), and water is at the road (Acona Water Association). This tract offers endless possibilities for the next owner, whether you're looking to hunt, camp, or build your dream retreat. Call today to check out this piece of my home county! Home sweet Holmes!