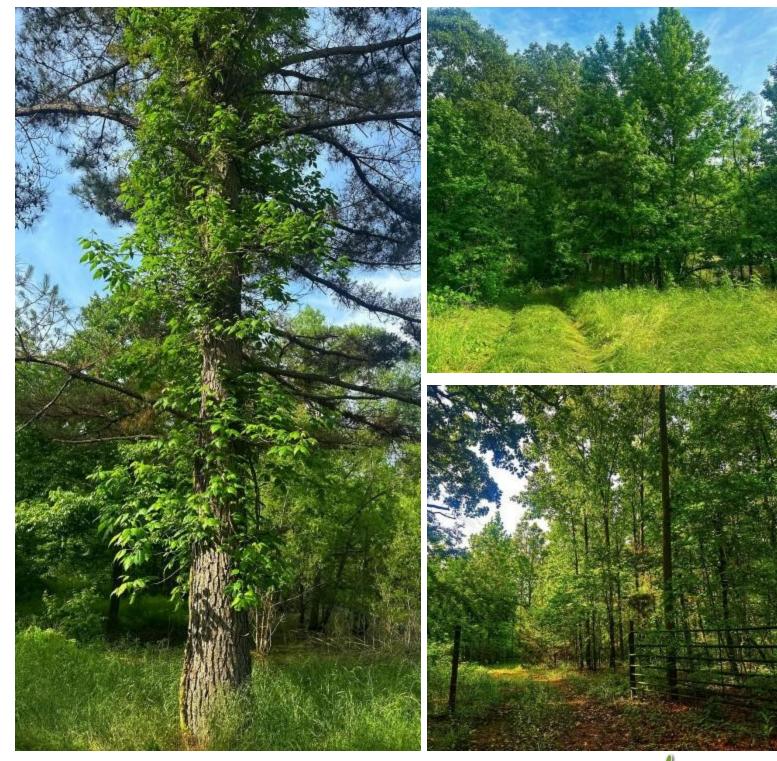

#### **Property Highlights:**

- 60± Acres
- Hardwood & Pine Mixed Timber
- 900'± Gravel Road Frontage (Marshall Road)
- Power On Site (Delta EPA)
- Water at Road (Acona Water Association)
- Pond
- Food Plots, Shooting Houses & Blinds
- Interior Trails (Needs Clearing)
- Strong Deer & Turkey Sign
- Close to Public Land Refuges
- Half Mile from Rosebank Mount Olive Road
- 18± Miles NW of Lexington
- 60± Miles N of Madison

Where the hills meet the Delta in Holmes County, this 60± acre tract near Lexington, MS, offers strong hunting potential with the essentials already in place, just miles from Morgan Brake, Hillside, and Mathews Brake. Situated half a mile down Marshall Road (off Rosebank Mt. Olive Road), the property includes mixed pine and hard-wood timber, food plots, interior trails, a pond, and multiple shooting houses and blinds on both sides of the road. With 900± feet of gravel road frontage, the land is divided into two parcels: 48± acres on one side with an old camp that could be restored into a base camp or kept as a shooting house, and 12± acres across the road with a pond and additional setups. Power is on site (Delta EPA), and water is at the road (Acona Water Association). This tract offers endless possibilities for the next owner, whether you're looking to hunt, camp, or build your dream retreat. Call today to check out this piece of my home county! Home sweet Holmes!

The terrain is a mix of pine and hardwood timber, and the interior roads and trails already exist, just need a little clean-up after No Mow May. Located not far from public hunting land like Morgan Brake, Hillside, and Matthews Brake.