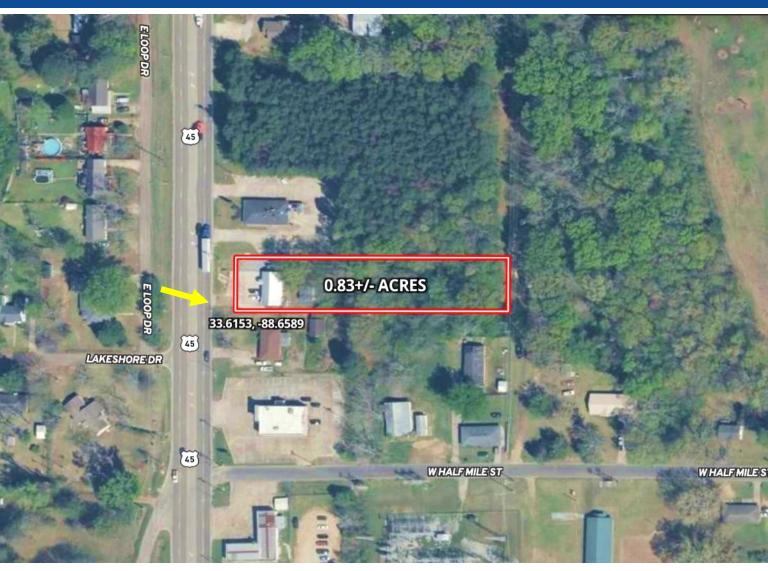

# **Ownership Map**

## **Directional Map**

Directions from the intersection of Hwy 50 and Hwy 45 in West Point, MS: Travel North on Hwy 45 for 0.7 miles. The property will be on your right. Google Map Link