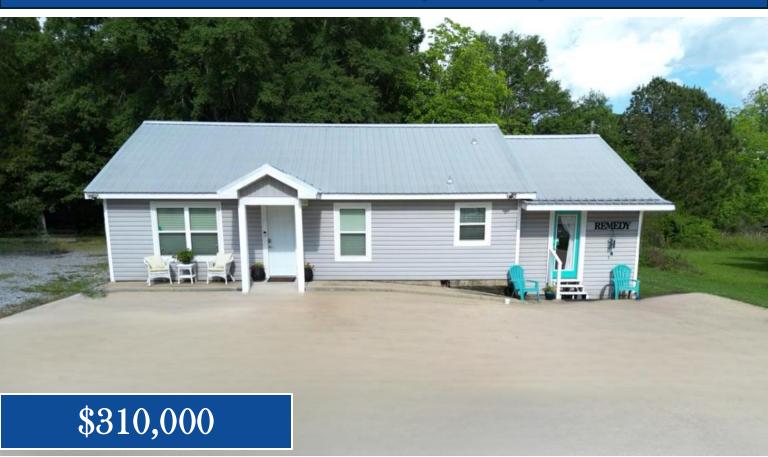

### **DUAL-ZONED PROPERTY** 0.83± Acres in Clay County, MS

This 0.83± acre property in Clay County, MS, is a unique, dually zoned property that offers residential comfort and commercial potential – all under one roof. Currently operating as a 2-bedroom, 1-bath residence on one side and a fully functioning salon on the other, it's an ideal setup for entrepreneurs, investors, or anyone seeking flexible space in a high-visibility location. Whether you want to live where you work, start a small business, or lease out one side for additional income, this versatile property is a rare find along busy Hwy 45 in West Point. Don't miss out – give Leland Selby a Call today to schedule your private showing.

### **Recent Upgrades Include:**

- New siding
- New metal roof
- New windows
- Central Air & Heat Pump System
- Spray-in attic insulation
- New wiring and plumbing
- New Sheetrock, flooring, and fresh paint

Expect More. Get More.

• New walk-in shower and jacuzzi tub