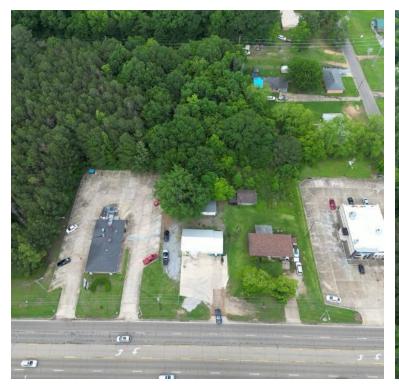

s a unique, dually zoned property that offers residential comfort and commercial potential – all under one roof. Currently operating as a 2-bedroom, 1-bath residence on one side and a fully functioning salon on the other, it's an ideal setup for entrepreneurs, investors, or anyone seeking flexible space in a high-visibility location. Whether you want to live where you work, start a small business, or lease out one side for additional income, this versatile property is a rare find along busy Hwy 45 in West Point. Don't miss out – give Leland Selby a Call today to schedule your private showing.

0100

A Real Estate Expert You Can Trust

TomSmithLandandHomes.com

Expect More. Get More.

2011-2024

BEST

LELAND

Office: 662.268.6333 Cell: 662.394.9876

Leland@TomSmithLand.com

SELBY REALTOR®







### **Recent Upgrades Include:**

- New siding
- New metal roof
- New windows
- Central Air & Heat Pump System
- Spray-in attic insulation
- New wiring and plumbing
- New Sheetrock, flooring, and fresh paint

Expect More. Get More.

• New walk-in shower and jacuzzi tub

### A Real Estate Expert You Can Trust!



TomSmithLandandHomes.com



#### LELAND SELBY O: 662.268.6333 C: 662.394.9876 Leland@TomSmithLand.com

Je-

0

A

-AL

Information is believed to be accurate but not guaranteed

e

U



0 ክ Π

₿

<

Q

### A Real Estate Expert You Can Trust!



O: 662.268.6333 C: 662.394.9876 Leland@TomSmithLand.com TomSmithLandandHomes.com





Information is believed to be accurate but not guaranteed.

### Aerial Map



#### Click Here for the Land id Interactive Map Link

### A Real Estate