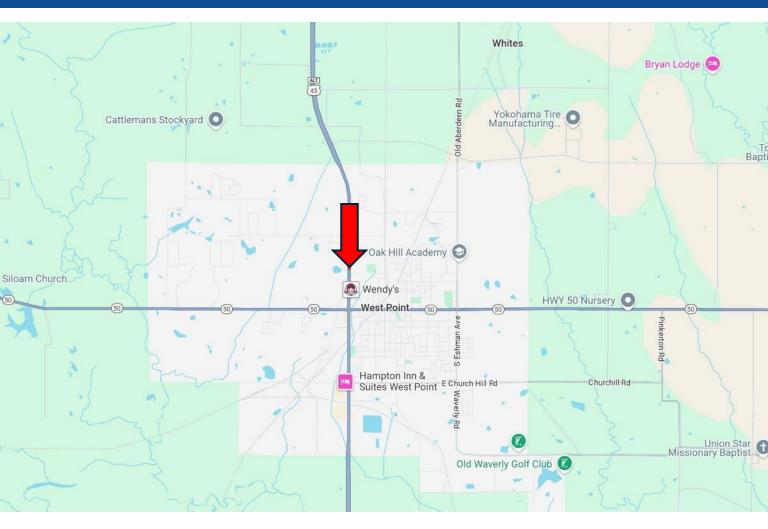

## **Directional Map**

Directions from the intersection of Hwy 50 and Hwy 45 in West Point, MS: Travel North on Hwy 45 for 0.7 miles. The property will be on your right. Google Map Link