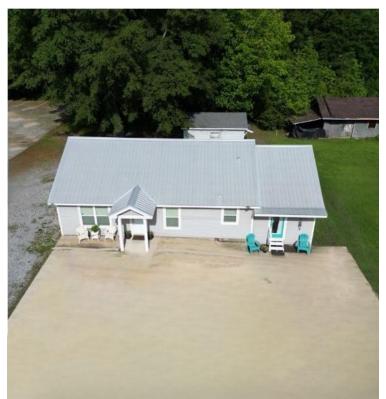

### **DUAL-ZONED PROPERTY** 0.83± Acres in Clay County, MS

This 0.83± acre property in Clay County, MS, is a unique, dually zoned property that offers residential comfort and commercial potential – all under one roof. Currently operating as a 2-bedroom, 1-bath residence on one side and a fully functioning salon on the other, it's an ideal setup for entrepreneurs, investors, or anyone seeking flexible space in a high-visibility location. Whether you want to live where you work, start a small business, or lease out one side for additional income, this versatile property is a rare find along busy Hwy 45 in West Point. Don't miss out – give Leland Selby a Call today to schedule your private showing.