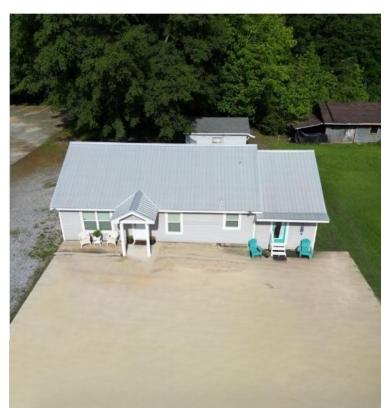

#### **DUAL-ZONED PROPERTY**

0.83± Acres in Clay County, MS

This 0.83± acre property in Clay County, MS, is a unique, dually zoned property that offers residential comfort and commercial potential — all under one roof. Currently operating as a 2-bedroom, 1-bath residence on one side and a fully functioning salon on the other, it's an ideal setup for entrepreneurs, investors, or anyone seeking flexible space in a high-visibility location. Whether you want to live where you work, start a small business, or lease out one side for additional income, this versatile property is a rare find along busy Hwy 45 in West Point. Don't miss out — give Leland Selby a Call today to schedule your private showing.

#### Recent Upgrades Include:

- New siding
- New metal roof
- New windows
- Central Air & Heat Pump System
- Spray-in attic insulation
- New wiring and plumbing
- New Sheetrock, flooring, and fresh paint
- New walk-in shower and jacuzzi tub