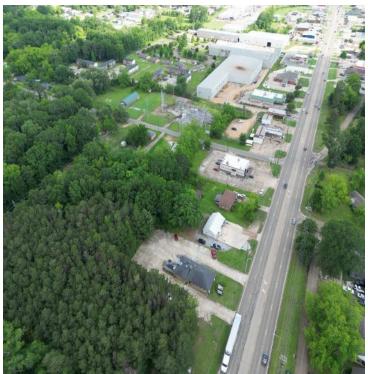

## Directional Map

<u>Directions from the intersection of Hwy 50 and Hwy 45 in West Point, MS</u>: Travel North on Hwy 45 for 0.7 miles. The property will be on your right. <u>Google Map Link</u>