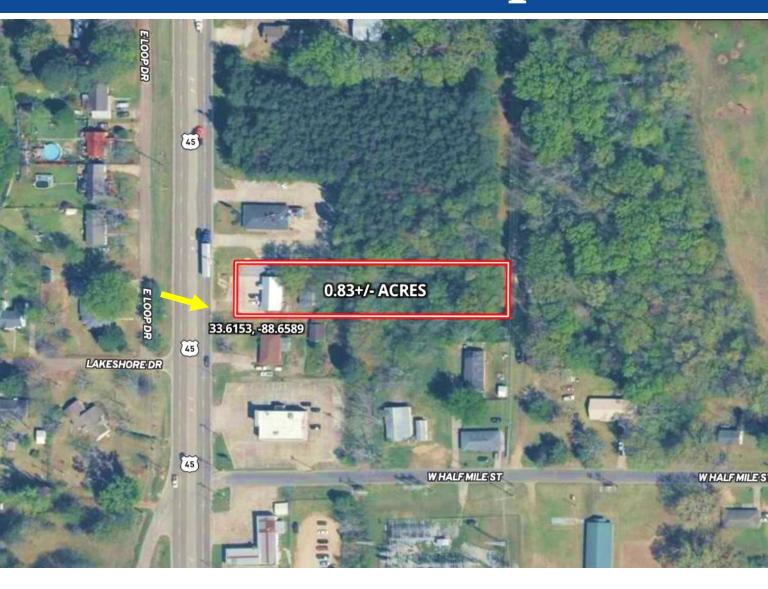

# Aerial Map

Click Here for the Land id Interactive Map Link

A Real Estate Expert You Can Trust!

## Directional Map

<u>Directions from the intersection of Hwy 50 and Hwy 45 in West Point, MS</u>: Travel North on Hwy 45 for 0.7 miles. The property will be on your right. <u>Google Map Link</u>