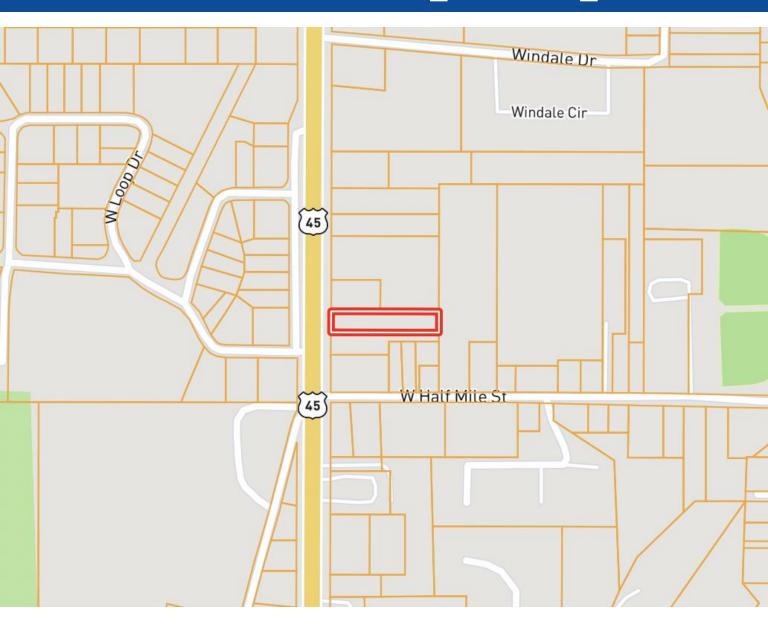

## Ownership Map

A Real Estate Expert You Can Trust!

#### **DUAL-ZONED PROPERTY**

0.83± Acres in Clay County, MS

This 0.83± acre property in Clay County, MS, is a unique, dually zoned property that offers residential comfort and commercial potential — all under one roof. Currently operating as a 2-bedroom, 1-bath residence on one side and a fully functioning salon on the other, it's an ideal setup for entrepreneurs, investors, or anyone seeking flexible space in a high-visibility location. Whether you want to live where you work, start a small business, or lease out one side for additional income, this versatile property is a rare find along busy Hwy 45 in West Point. Don't miss out — give Leland Selby a Call today to schedule your private showing.