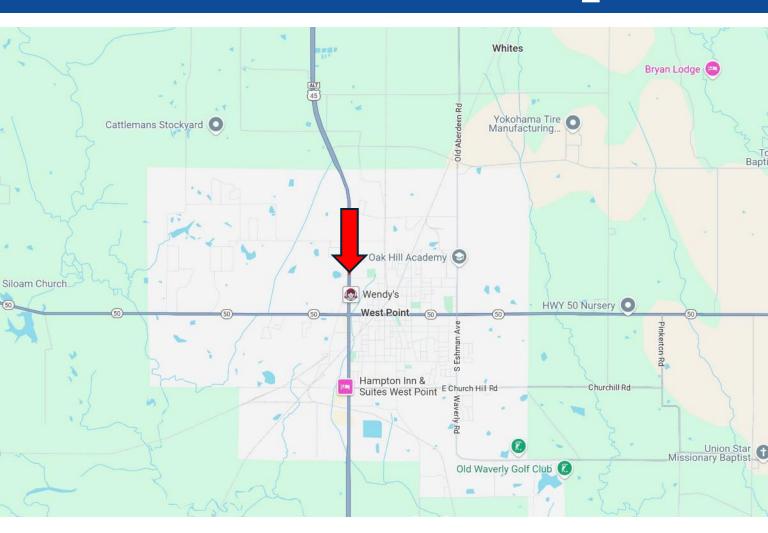

## Directional Map

<u>Directions from the intersection of Hwy 50 and Hwy 45 in West Point, MS</u>: Travel North on Hwy 45 for 0.7 miles. The property will be on your right. <u>Google Map Link</u>