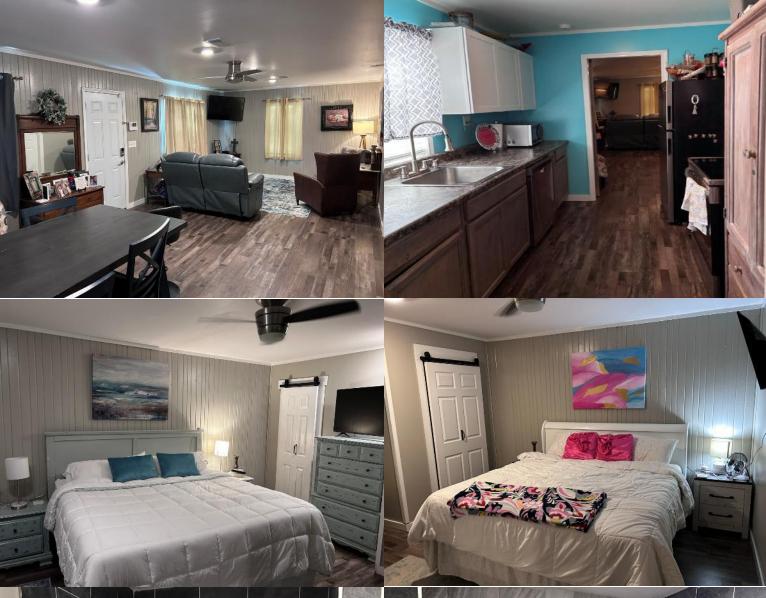

#### **DUAL-ZONED PROPERTY**

0.83± Acres in Clay County, MS

This 0.83± acre property in Clay County, MS, is a unique, dually zoned property that offers residential comfort and commercial potential — all under one roof. Currently operating as a 2-bedroom, 1-bath residence on one side and a fully functioning salon on the other, it's an ideal setup for entrepreneurs, investors, or anyone seeking flexible space in a high-visibility location. Whether you want to live where you work, start a small business, or lease out one side for additional income, this versatile property is a rare find along busy Hwy 45 in West Point. Don't miss out — give Leland Selby a Call today to schedule your private showing.

#### Recent Upgrades Include:

- New siding
- New metal roof
- New windows
- Central Air & Heat Pump System
- Spray-in attic insulation
- New wiring and plumbing
- New Sheetrock, flooring, and fresh paint
- New walk-in shower and jacuzzi tub