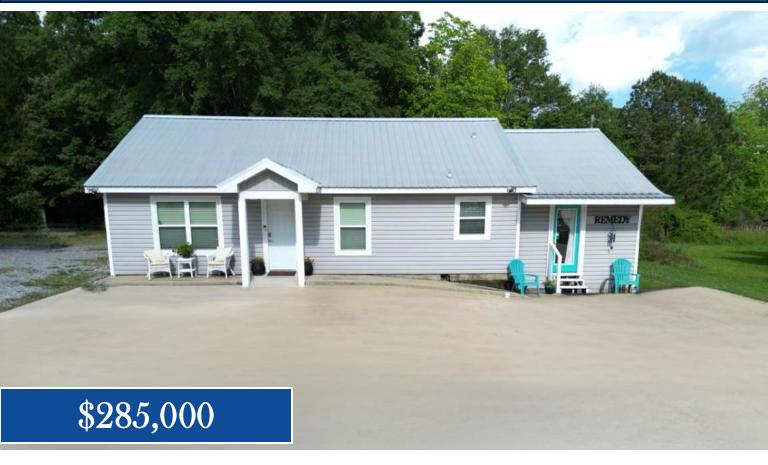

#### **DUAL-ZONED PROPERTY**

0.83± Acres in Clay County, MS

This 0.83± acre property in Clay County, MS, is a unique, dually zoned property that offers residential comfort and commercial potential — all under one roof. Currently operating as a 2-bedroom, 1-bath residence on one side and a fully functioning salon on the other, it's an ideal setup for entrepreneurs, investors, or anyone seeking flexible space in a high-visibility location. Whether you want to live where you work, start a small business, or lease out one side for additional income, this versatile property is a rare find along busy Hwy 45 in West Point. Don't miss out — give Leland Selby a Call today to schedule your private showing.

#### Recent Upgrades Include:

- New siding
- New metal roof
- New windows
- Central Air & Heat Pump System
- Spray-in attic insulation
- New wiring and plumbing
- New Sheetrock, flooring, and fresh paint
- New walk-in shower and jacuzzi tub