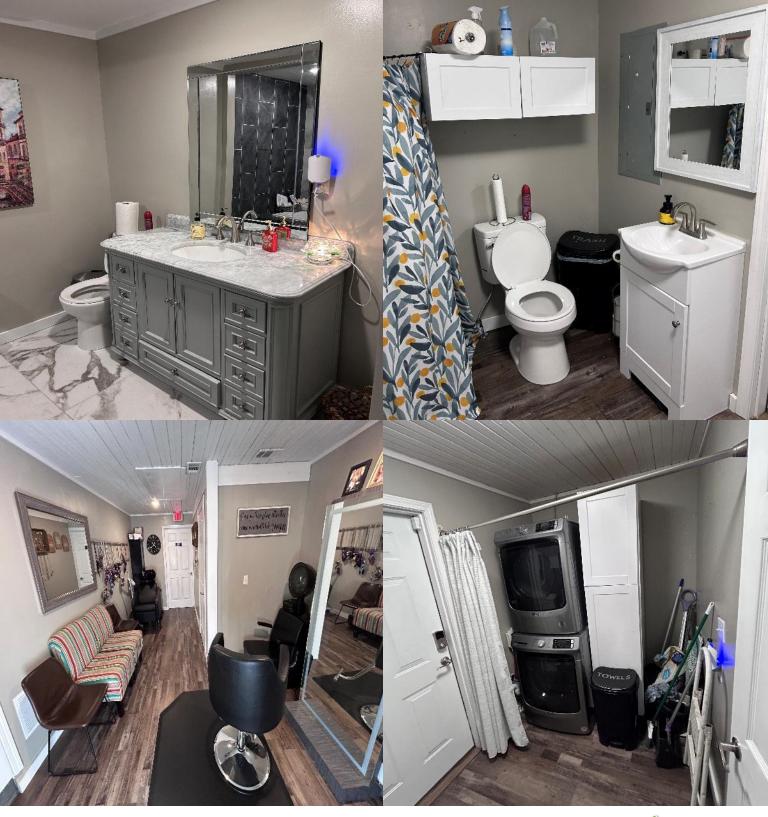

#### **DUAL-ZONED PROPERTY**

0.83± Acres in Clay County, MS

This 0.83± acre property in Clay County, MS, is a unique, dually zoned property that offers residential comfort and commercial potential — all under one roof. Currently operating as a 2-bedroom, 1-bath residence on one side and a fully functioning salon on the other, it's an ideal setup for entrepreneurs, investors, or anyone seeking flexible space in a high-visibility location. Whether you want to live where you work, start a small business, or lease out one side for additional income, this versatile property is a rare find along busy Hwy 45 in West Point. Don't miss out — give Leland Selby a Call today to schedule your private showing.

#### Recent Upgrades Include:

- New siding
- New metal roof
- New windows
- Central Air & Heat Pump System
- Spray-in attic insulation
- New wiring and plumbing
- New Sheetrock, flooring, and fresh paint
- New walk-in shower and jacuzzi tub