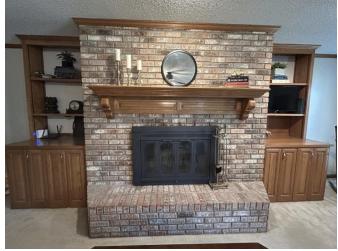

#### 502 Frederick Drive, Cleveland, MS 38732 | \$449,500

- · 3 Bedrooms
- 2.5 Bathrooms
- 2 Living Areas
- Located in Green Acres Subdivision
- · Fenced Yard with Storage Shed
- · Gas Burning Fireplace
- Walk-in Laundry Room
- Enclosed Garage Screened Back Porch

This spacious and well-maintained home in Bolivar County, MS, offers three bedrooms and 2.5 bathrooms across two levels. Featuring two inviting living rooms and a **large eat-in kitchen**, there's plenty of space for both everyday living and entertaining. Enjoy outdoor comfort year-round in the screened porch, and let kids or pets play freely in the fully fenced backyard. Ideal for families seeking space, function, and comfort in one perfect package. Call Lindsay for your private showing!