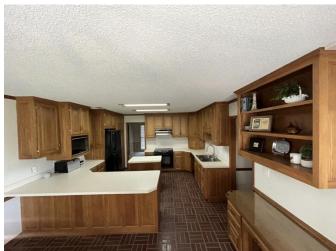

This spacious and well-maintained home in Bolivar County, MS, offers three bedrooms and 2.5 bathrooms across two levels. Featuring two inviting living rooms and a **large eat-in kitchen**, there's plenty of space for both everyday living and entertaining. Enjoy outdoor comfort year-round in the screened porch, and let kids or pets play freely in the fully fenced backyard. Ideal for families seeking space, function, and comfort in one perfect package. Call Lindsay for your private showing!