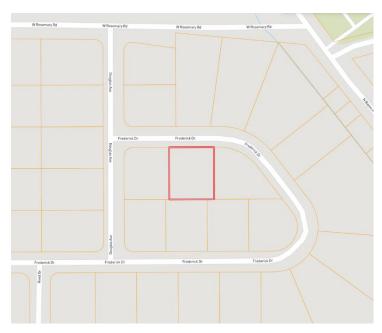

### MAPS | Click for Interactive Map

## **Address:** 502 Frederick Drive Cleveland, MS 38732

Directions from Hwy 8 & Hwy 61 in Cleveland, MS:

Travel west on East Sunflower Road for 0.4 miles. Turn right onto N. Bayou Avenue and travel 1.2 miles. Turn left onto W. Rosemary Road and travel 0.1 miles. Turn left onto Douglas Ave., then take an immediate left onto Frederick Drive. The home will be on the right in 213'. Click for Google Maps Link