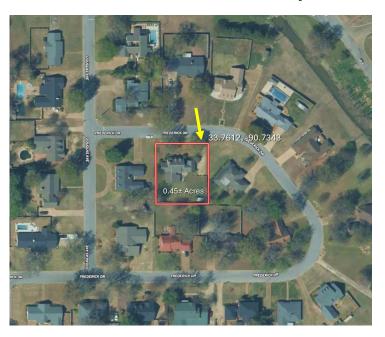

### MAPS | Click for Interactive Map

## **Address:** 502 Frederick Drive Cleveland, MS 38732

Directions from Hwy 8 & Hwy 61 in Cleveland, MS:

Travel west on East Sunflower Road for 0.4 miles. Turn right onto N. Bayou Avenue and travel 1.2 miles. Turn left onto W. Rosemary Road and travel 0.1 miles. Turn left onto Douglas Ave., then take an immediate left onto Frederick Drive. The home will be on the right in 213'. Click for Google Maps Link