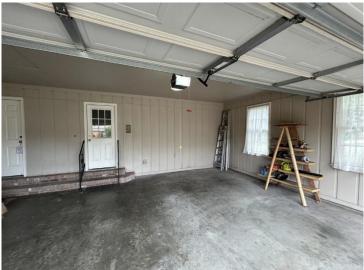

#### 502 Frederick Drive, Cleveland, MS 38732 | \$449,500

- · 3 Bedrooms
- 2.5 Bathrooms
- 2 Living Areas
- Located in Green Acres Subdivision
- · Fenced Yard with Storage Shed
- · Gas Burning Fireplace
- Walk-in Laundry Room
- Enclosed Garage Screened Back Porch

This spacious and well-maintained home in Bolivar County, MS, offers three bedrooms and 2.5 bathrooms across two levels. Featuring two inviting living rooms and a **large eat-in kitchen**, there's plenty of space for both everyday living and entertaining. Enjoy outdoor comfort year-round in the screened porch, and let kids or pets play freely in the fully fenced backyard. Ideal for families seeking space, function, and comfort in one perfect package. Call Lindsay for your private showing!