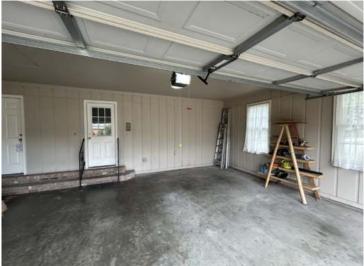

#### 502 Frederick Drive, Cleveland, MS 38732 | \$469,500

- 3 Bedrooms
- 2.5 Bathrooms
- 2 Living Areas

- Located in Green Acres Subdivision
- Fenced Yard with Storage Shed
- Gas Burning Fireplace

- Walk-in Laundry Room
- Enclosed Garage
- Screened Back Porch

This spacious and well-maintained home in Cleveland, Bolivar County, MS, offers three bedrooms and 2.5 bathrooms across two levels. Featuring two inviting living rooms and a large eat-in kitchen, there's plenty of space for both everyday living and entertaining. Enjoy outdoor comfort year-round in the screened porch, and let kids or pets play freely in the fully fenced backyard. Ideal for families seeking space, function, and comfort in one perfect package. Call Lindsay for your private showing!