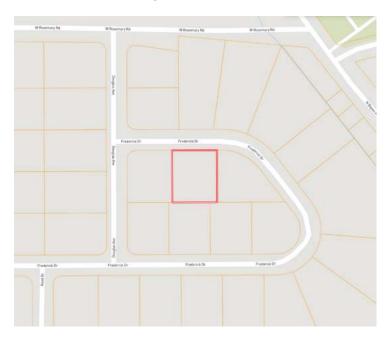

### MAPS | Click for Interactive Map

Address: 502 Frederick Drive Cleveland, MS 38732

Directions from Hwy 8 & Hwy 61 in Cleveland, MS:

Travel west on East Sunflower Road for 0.4 miles. Turn right onto N. Bayou Avenue and travel 1.2 miles. Turn left onto W. Rosemary Road and travel 0.1 miles. Turn left onto Douglas Ave., then take an immediate left onto Frederick Drive. The home will be on the right in 213'. Click for Google Maps Link