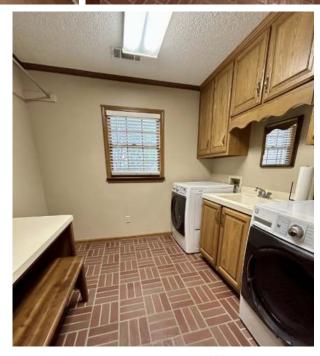

#### 502 Frederick Drive, Cleveland, MS 38732 | \$469,500

- 3 Bedrooms
- 2.5 Bathrooms
- 2 Living Areas

- Located in Green Acres Subdivision
- Fenced Yard with Storage Shed
- Gas Burning Fireplace

- Walk-in Laundry Room
- Enclosed Garage
- Screened Back Porch

This spacious and well-maintained home in Cleveland, Bolivar County, MS, offers three bedrooms and 2.5 bathrooms across two levels. Featuring two inviting living rooms and a large eat-in kitchen, there's plenty of space for both everyday living and entertaining. Enjoy outdoor comfort year-round in the screened porch, and let kids or pets play freely in the fully fenced backyard. Ideal for families seeking space, function, and comfort in one perfect package. Call Lindsay for your private showing!