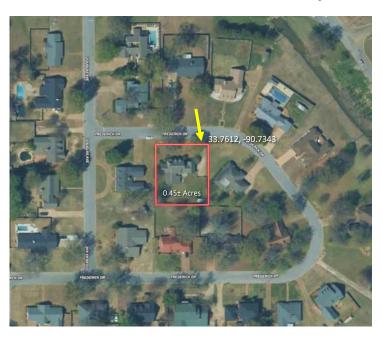

### MAPS | Click for Interactive Map

Address: 502 Frederick Drive Cleveland, MS 38732

Directions from Hwy 8 & Hwy 61 in Cleveland, MS:

Travel west on East Sunflower Road for 0.4 miles. Turn right onto N. Bayou Avenue and travel 1.2 miles. Turn left onto W. Rosemary Road and travel 0.1 miles. Turn left onto Douglas Ave., then take an immediate left onto Frederick Drive. The home will be on the right in 213'. Click for Google Maps Link