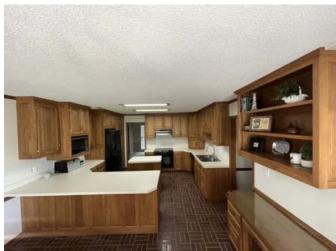

This spacious and well-maintained home in Cleveland, Bolivar County, MS, offers three bedrooms and 2.5 bathrooms across two levels. Featuring two inviting living rooms and a large eat-in kitchen, there's plenty of space for both everyday living and entertaining. Enjoy outdoor comfort year-round in the screened porch, and let kids or pets play freely in the fully fenced backyard. Ideal for families seeking space, function, and comfort in one perfect package. Call Lindsay for your private showing!