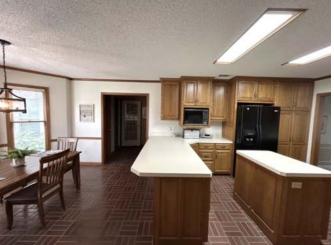

This spacious and well-maintained home in Cleveland, Bolivar County, MS, offers three bedrooms and 2.5 bathrooms across two levels. Featuring two inviting living rooms and a large eat-in kitchen, there's plenty of space for both everyday living and entertaining. Enjoy outdoor comfort year-round in the screened porch, and let kids or pets play freely in the fully fenced backyard. Ideal for families seeking space, function, and comfort in one perfect package. Call Lindsay for your private showing!