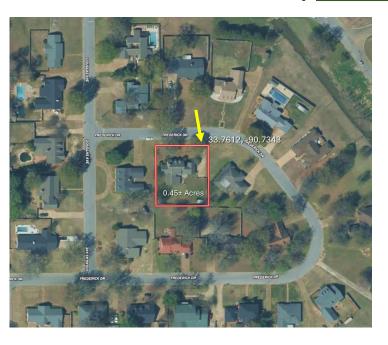

#### MAPS | Click for Interactive Map

**Address:** 502 Frederick Drive Cleveland, MS 38732

<u>Directions from Hwy 8 & Hwy 61 in</u> <u>Cleveland, MS:</u>

Travel west on East Sunflower Road for 0.4 miles. Turn right onto N. Bayou Avenue and travel 1.2 miles. Turn left onto W. Rosemary Road and travel 0.1 miles. Turn left onto Douglas Ave., then take an immediate left onto Frederick Drive. The home will be on the right in 213'. Click for Google Maps Link