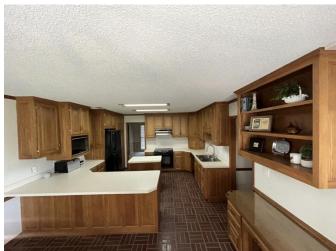

This spacious and well-maintained home in Cleveland, Bolivar County, MS, offers three bedrooms and 2.5 bathrooms across two levels. Featuring two inviting living rooms and a large eat-in kitchen, there's plenty of space for both everyday living and entertaining. Enjoy outdoor comfort year-round in the screened porch and let kids or pets play freely in the fully fenced backyard. Ideal for families seeking space, function, and comfort in one perfect package. Call Lindsay for your private showing!