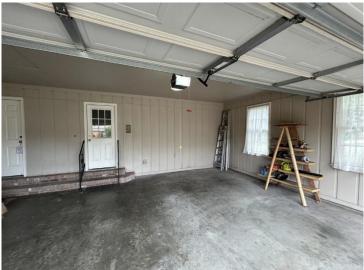

#### 502 Frederick Drive, Cleveland, MS 38732 | \$449,000

- 3 Bedrooms
- 2.5 Bathrooms
- 2 Living Areas
- · Located in Green Acres

Subdivision

- Fenced Yard with Storage Shed
- Gas Burning Fireplace
- Walk-in Laundry Room
- Enclosed Garage
- Screened Back Porch

This spacious and well-maintained home in Cleveland, Bolivar County, MS, offers three bedrooms and 2.5 bathrooms across two levels. Featuring two inviting living rooms and a large eat-in kitchen, there's plenty of space for both everyday living and entertaining. Enjoy outdoor comfort year-round in the screened porch and let kids or pets play freely in the fully fenced backyard. Ideal for families seeking space, function, and comfort in one perfect package. Call Lindsay for your private showing!