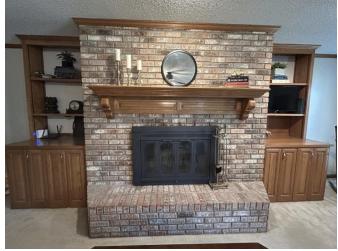

#### 502 Frederick Drive, Cleveland, MS 38732 | \$449,000

- 3 Bedrooms
- 2.5 Bathrooms
- 2 Living Areas
- · Located in Green Acres

Subdivision

- Fenced Yard with Storage Shed
- Gas Burning Fireplace
- Walk-in Laundry Room
- Enclosed Garage
- Screened Back Porch

This spacious and well-maintained home in Cleveland, Bolivar County, MS, offers three bedrooms and 2.5 bathrooms across two levels. Featuring two inviting living rooms and a large eat-in kitchen, there's plenty of space for both everyday living and entertaining. Enjoy outdoor comfort year-round in the screened porch and let kids or pets play freely in the fully fenced backyard. Ideal for families seeking space, function, and comfort in one perfect package. Call Lindsay for your private showing!