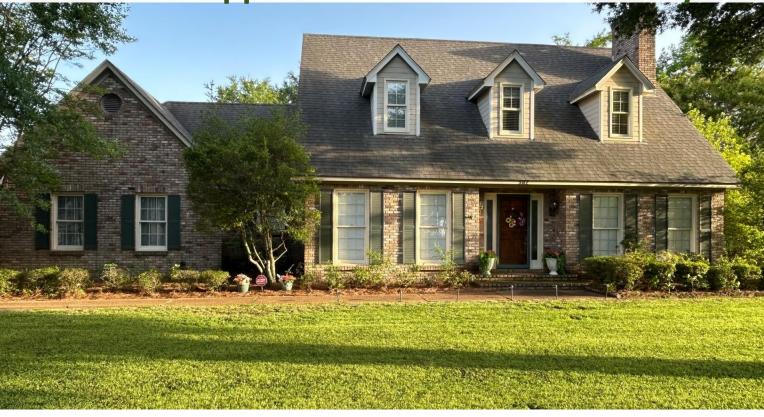

#### 502 Frederick Drive, Cleveland, MS 38732 | \$449,000

- 3 Bedrooms
- 2.5 Bathrooms
- 2 Living Areas
- · Located in Green Acres

Subdivision

- Fenced Yard with Storage Shed
- Gas Burning Fireplace
- Walk-in Laundry Room
- Enclosed Garage
- Screened Back Porch

This spacious and well-maintained home in Cleveland, Bolivar County, MS, offers three bedrooms and 2.5 bathrooms across two levels. Featuring two inviting living rooms and a large eat-in kitchen, there's plenty of space for both everyday living and entertaining. Enjoy outdoor comfort year-round in the screened porch and let kids or pets play freely in the fully fenced backyard. Ideal for families seeking space, function, and comfort in one perfect package. Call Lindsay for your private showing!