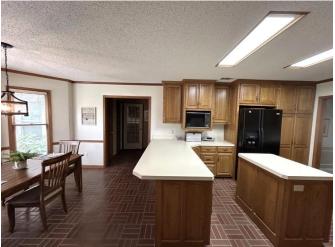

This spacious and well-maintained home in Cleveland, Bolivar County, MS, offers three bedrooms and 2.5 bathrooms across two levels. Featuring two inviting living rooms and a large eat-in kitchen, there's plenty of space for both everyday living and entertaining. Enjoy outdoor comfort year-round in the screened porch and let kids or pets play freely in the fully fenced backyard. Ideal for families seeking space, function, and comfort in one perfect package. Call Lindsay for your private showing!