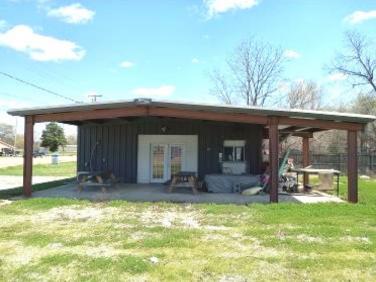

#### \$265,000

This .76-acre property in Sunflower County, MS, consists of three parcels of highway-front property. It includes a 1,800+/—square-foot retail store with plenty of parking. A 600+/—square-foot metal shop is on-site, with electricity, a heating and cooling system, a bathroom, and a nice canopy for additional outdoor space. The large open space on the eastern side of the property is available for expansion or new development along the highway. A commercial billboard sits on the west end for additional income. Daily traffic counts on Highway 82 in Indianola can top 20,000 vehicles per day! This unique property is 30 miles from Greenwood, MS, and 23 miles from Greenville, MS. The Seller will consider dividing. Capitalize on this excellent investment. Call Emerson today!