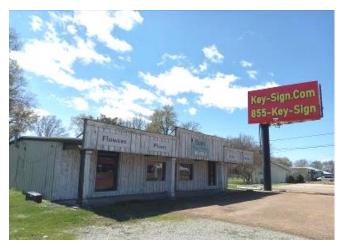

#### \$265,000

This .76-acre property in Sunflower County, MS, consists of three parcels of highway-front property. It includes a 1,800+/—square-foot retail store with plenty of parking. A 600+/—square-foot metal shop is on-site, with electricity, a heating and cooling system, a bathroom, and a nice canopy for additional outdoor space. The large open space on the eastern side of the property is available for expansion or new development along the highway. A commercial billboard sits on the west end for additional income. Daily traffic counts on Highway 82 in Indianola can top 20,000 vehicles per day! This unique property is 30 miles from Greenwood, MS, and 23 miles from Greenville, MS. The Seller will consider dividing. Capitalize on this excellent investment. Call Emerson today!