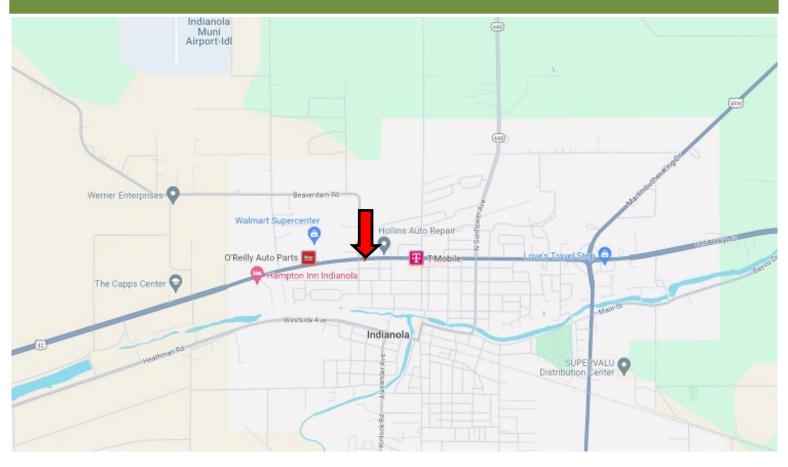

## DIRECTIONAL MAP

<u>Directions from Greenville, MS:</u> Travel east on Hwy 82 for approximately 23.4 miles. The property will be on the left.

<u>Directions from Greenwood, MS:</u> Travel west on Hwy 82 for approximately 30 miles. The property will be on the right.