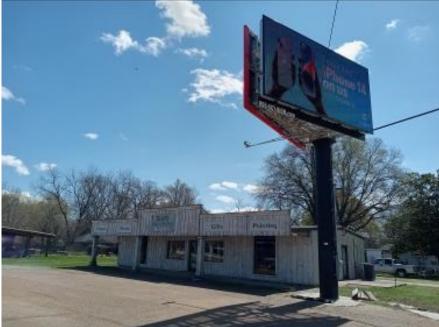

#### \$265,000

This .76-acre property in Sunflower County, MS, consists of three parcels of highway-front property. It includes a 1,800+/—square-foot retail store with plenty of parking. A 600+/—square-foot metal shop is on-site, with electricity, a heating and cooling system, a bathroom, and a nice canopy for additional outdoor space. The large open space on the eastern side of the property is available for expansion or new development along the highway. A commercial billboard sits on the west end for additional income. Daily traffic counts on Highway 82 in Indianola can top 20,000 vehicles per day! This unique property is 30 miles from Greenwood, MS, and 23 miles from Greenville, MS. The Seller will consider dividing. Capitalize on this excellent investment. Call Emerson today!