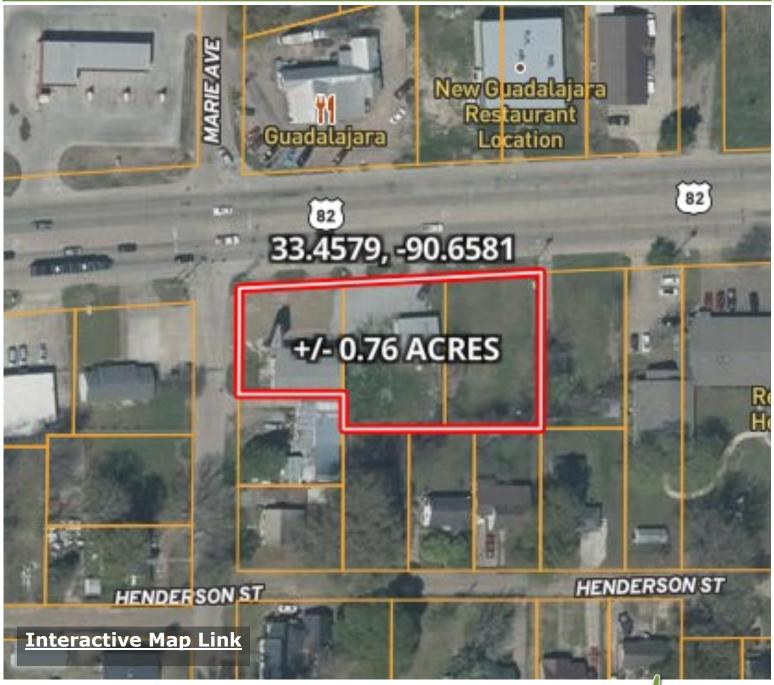

#### **AERIAL MAP**

A Real Estate Expert You Can Trust!

#### \$265,000

This .76-acre property in Sunflower County, MS, consists of three parcels of highway-front property. It includes a 1,800+/—square-foot retail store with plenty of parking. A 600+/—square-foot metal shop is on-site, with electricity, a heating and cooling system, a bathroom, and a nice canopy for additional outdoor space. The large open space on the eastern side of the property is available for expansion or new development along the highway. A commercial billboard sits on the west end for additional income. Daily traffic counts on Highway 82 in Indianola can top 20,000 vehicles per day! This unique property is 30 miles from Greenwood, MS, and 23 miles from Greenville, MS. The Seller will consider dividing. Capitalize on this excellent investment. Call Emerson today!