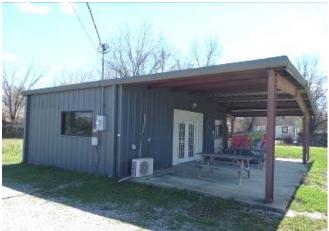

#### \$265,000

This .76-acre property in Sunflower County, MS, consists of three parcels of highway-front property. It includes a 1,800+/—square-foot retail store with plenty of parking. A 600+/—square-foot metal shop is on-site, with electricity, a heating and cooling system, a bathroom, and a nice canopy for additional outdoor space. The large open space on the eastern side of the property is available for expansion or new development along the highway. A commercial billboard sits on the west end for additional income. Daily traffic counts on Highway 82 in Indianola can top 20,000 vehicles per day! This unique property is 30 miles from Greenwood, MS, and 23 miles from Greenville, MS. The Seller will consider dividing. Capitalize on this excellent investment. Call Emerson today!