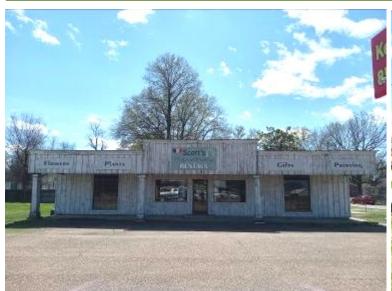

#### \$265,000

This .76-acre property in Sunflower County, MS, consists of three parcels of highway-front property. It includes a 1,800+/—square-foot retail store with plenty of parking. A 600+/—square-foot metal shop is on-site, with electricity, a heating and cooling system, a bathroom, and a nice canopy for additional outdoor space. The large open space on the eastern side of the property is available for expansion or new development along the highway. A commercial billboard sits on the west end for additional income. Daily traffic counts on Highway 82 in Indianola can top 20,000 vehicles per day! This unique property is 30 miles from Greenwood, MS, and 23 miles from Greenville, MS. The Seller will consider dividing. Capitalize on this excellent investment. Call Emerson today!