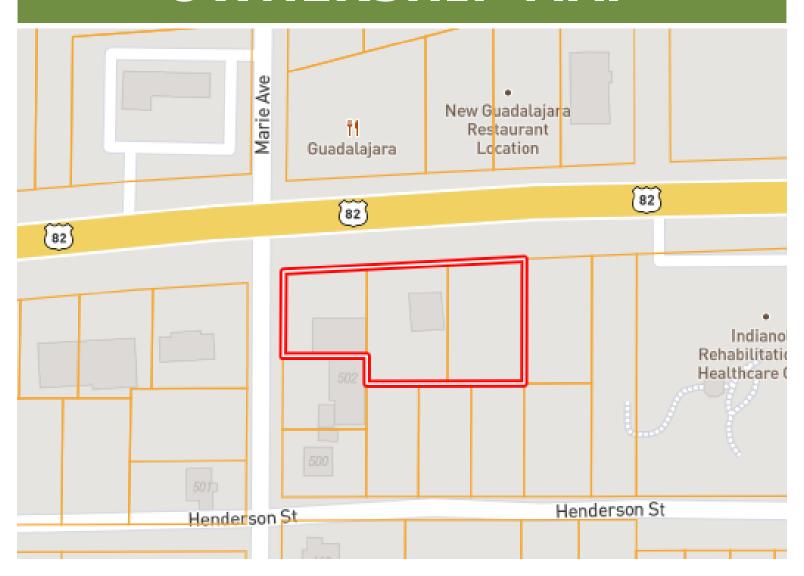

### **OWNERSHIP MAP**

#### \$265,000

This .76-acre property in Sunflower County, MS, consists of three parcels of highway-front property. It includes a 1,800+/—square-foot retail store with plenty of parking. A 600+/—square-foot metal shop is on-site, with electricity, a heating and cooling system, a bathroom, and a nice canopy for additional outdoor space. The large open space on the eastern side of the property is available for expansion or new development along the highway. A commercial billboard sits on the west end for additional income. Daily traffic counts on Highway 82 in Indianola can top 20,000 vehicles per day! This unique property is 30 miles from Greenwood, MS, and 23 miles from Greenville, MS. The Seller will consider dividing. Capitalize on this excellent investment. Call Emerson today!