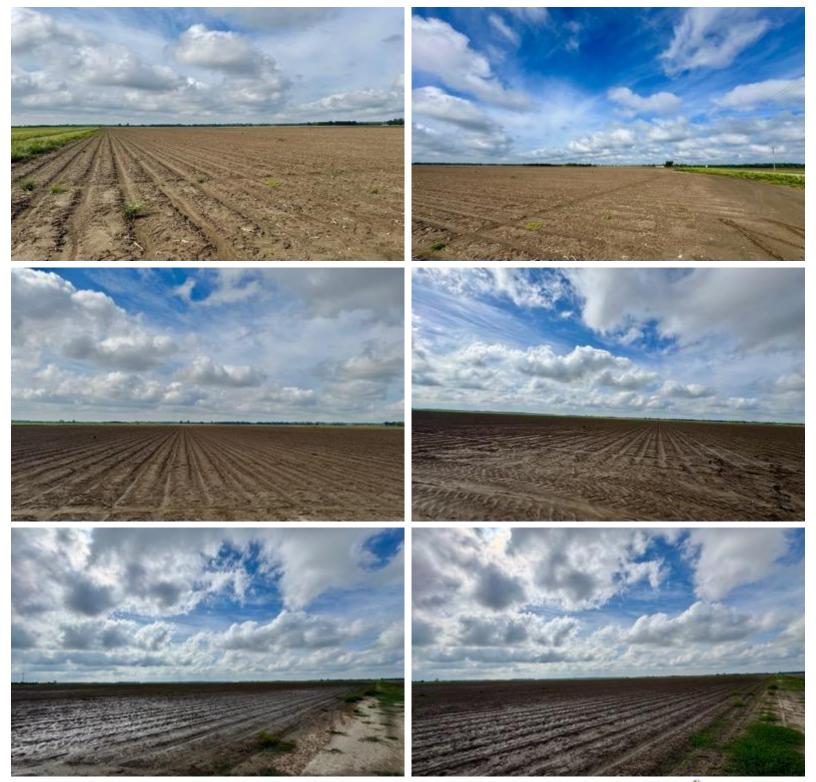

# 160± Acre Farm Tract in the MS Delta

This property offers approximately 160+/- acres of farmland in the Mississippi Delta! It holds great potential, as it is located in the flyway for ducks and is just in sight of the Mississippi levee. The fertile dirt generates \$180 per acre in rent and has been rotated with corn and beans over the past few years. Access to the property is easy via Farrell Road, and the long layout of the land makes it a great block for easy planting. Additionally, the south side of the property could generate extra income if someone were to install a floodgate and a pit blind for a duck lease. This property represents an excellent investment opportunity with its fertile dirt and the potential for a duck lease. Call today to schedule a private showing!