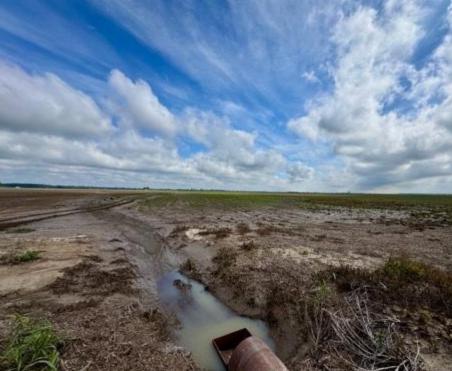

# 160± Acre Farm Tract in the MS Delta

This property offers approximately 160+/- acres of farmland in the Mississippi Delta! It holds great potential, as it is located in the flyway for ducks and is just in sight of the Mississippi levee. The fertile dirt generates \$180 per acre in rent and has been rotated with corn and beans over the past few years. Access to the property is easy via Farrell Road, and the long layout of the land makes it a great block for easy planting. Additionally, the south side of the property could generate extra income if someone were to install a floodgate and a pit blind for a duck lease. This property represents an excellent investment opportunity with its fertile dirt and the potential for a duck lease. Call today to schedule a private showing!