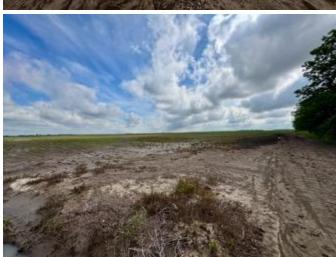

# 160± Acre Farm Tract in the MS Delta

This property offers approximately 160+/- acres of farmland in the Mississippi Delta! It holds great potential, as it is located in the flyway for ducks and is just in sight of the Mississippi levee. The fertile dirt generates \$180 per acre in rent and has been rotated with corn and beans over the past few years. Access to the property is easy via Farrell Road, and the long layout of the land makes it a great block for easy planting. Additionally, the south side of the property could generate extra income if someone were to install a floodgate and a pit blind for a duck lease. This property represents an excellent investment opportunity with its fertile dirt and the potential for a duck lease. Call today to schedule a private showing!