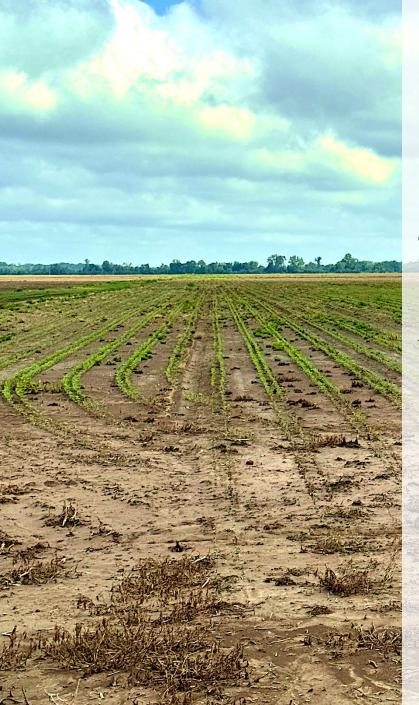

# 160± Acre Farm Tract in the MS Delta

This property offers approximately 160+/- acres of farmland in the Mississippi Delta! It holds great potential, as it is located in the flyway for ducks and is just in sight of the Mississippi levee. The fertile dirt generates \$180 per acre in rent and has been rotated with corn and beans over the past few years. Access to the property is easy via Farrell Road, and the long layout of the land makes it a great block for easy planting. Additionally, the south side of the property could generate extra income if someone were to install a floodgate and a pit blind for a duck lease. This property represents an excellent investment opportunity with its fertile dirt and the potential for a duck lease. Call today to schedule a private showing!