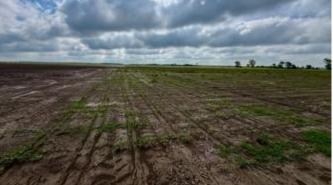

# 160± Acre Farm Tract in the MS Delta

This property offers approximately 160+/- acres of farmland in the Mississippi Delta! It holds great potential, as it is located in the flyway for ducks and is just in sight of the Mississippi levee. The fertile dirt generates \$180 per acre in rent and has been rotated with corn and beans over the past few years. Access to the property is easy via Farrell Road, and the long layout of the land makes it a great block for easy planting. Additionally, the south side of the property could generate extra income if someone were to install a floodgate and a pit blind for a duck lease. This property represents an excellent investment opportunity with its fertile dirt and the potential for a duck lease. Call today to schedule a private showing!