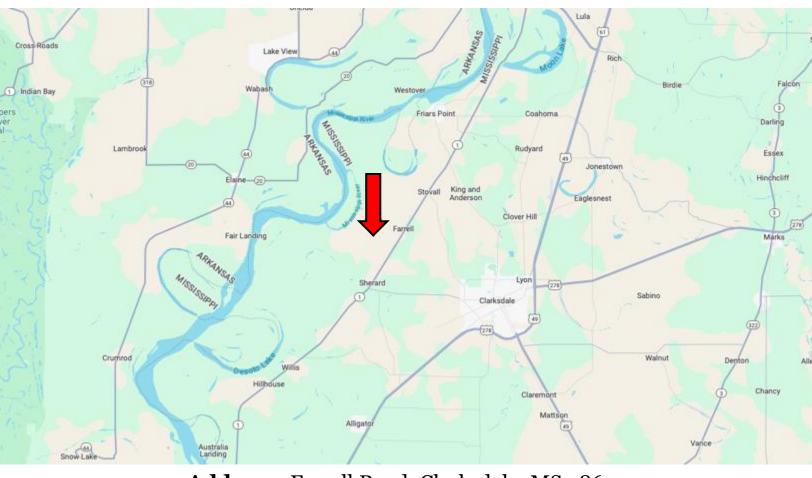

### **DIRECTIONAL MAP**

Address: Farrell Road, Clarksdale, MS 38614

Directions from MS-161 & Hwy 61, Clarksdale, MS 38614: Travel north on MS-161 for 1.1 miles. Turn left onto MS-322 W and travel 3.5 miles. Turn right onto Bennett Rd and travel 3.0 miles. Turn left onto Farrell Rd and travel 2.0 miles. Turn right onto Corley Rd and travel 0.2 miles. Continue on Farrell Rd for

2.1 miles, then turn left. After 0.5 miles, the property will be on the left.