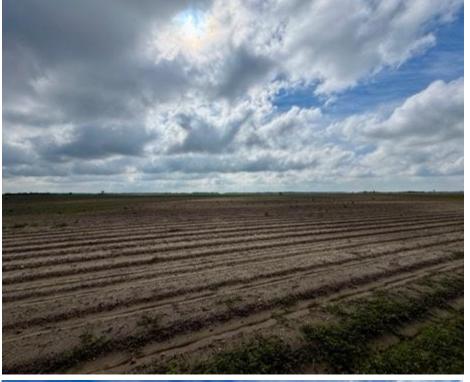

# 160± Acre Farm Tract in the MS Delta

This property offers approximately 160+/- acres of farmland in the Mississippi Delta! It holds great potential, as it is located in the flyway for ducks and is just in sight of the Mississippi levee. The fertile dirt generates \$180 per acre in rent and has been rotated with corn and beans over the past few years. Access to the property is easy via Farrell Road, and the long layout of the land makes it a great block for easy planting. Additionally, the south side of the property could generate extra income if someone were to install a floodgate and a pit blind for a duck lease. This property represents an excellent investment opportunity with its fertile dirt and the potential for a duck lease. Call today to schedule a private showing!