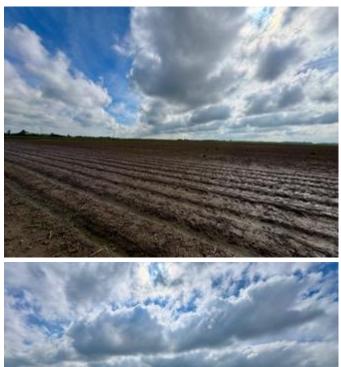

# 160± Acre Farm Tract in the MS Delta

This property offers approximately 160+/- acres of farmland in the Mississippi Delta! It holds great potential, as it is located in the flyway for ducks and is just in sight of the Mississippi levee. The fertile dirt generates \$180 per acre in rent and has been rotated with corn and beans over the past few years. Access to the property is easy via Farrell Road, and the long layout of the land makes it a great block for easy planting. Additionally, the south side of the property could generate extra income if someone were to install a floodgate and a pit blind for a duck lease. This property represents an excellent investment opportunity with its fertile dirt and the potential for a duck lease. Call today to schedule a private showing!