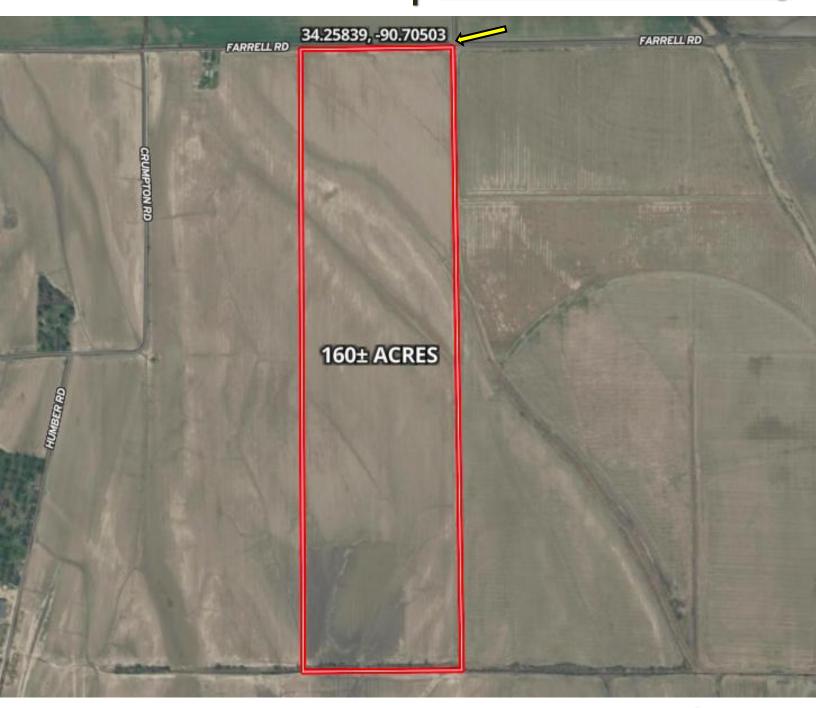

## **AERIAL MAP**

### Click for the Interactive Map

A Real Estate Expert You Can Trust!

# 160± Acre Farm Tract in the MS Delta

This property offers approximately 160+/- acres of farmland in the Mississippi Delta! It holds great potential, as it is located in the flyway for ducks and is just in sight of the Mississippi levee. The fertile dirt generates \$180 per acre in rent and has been rotated with corn and beans over the past few years. Access to the property is easy via Farrell Road, and the long layout of the land makes it a great block for easy planting. Additionally, the south side of the property could generate extra income if someone were to install a floodgate and a pit blind for a duck lease. This property represents an excellent investment opportunity with its fertile dirt and the potential for a duck lease. Call today to schedule a private showing!