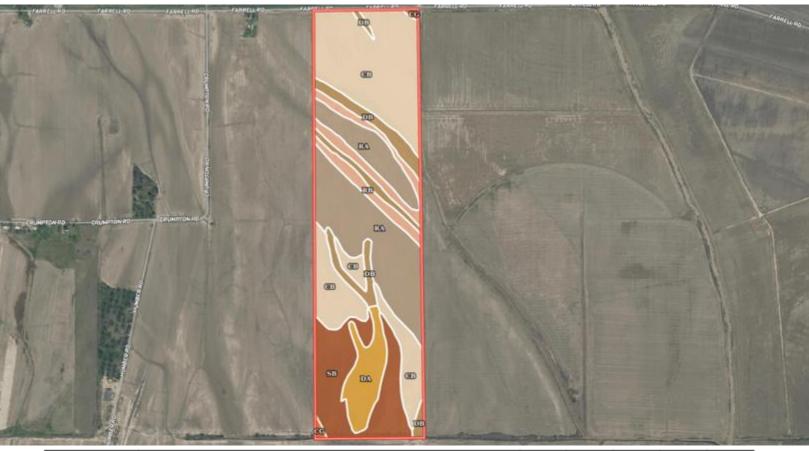

## **SOIL MAP**

| SOIL CODE | SOIL DESCRIPTION                                          | ACRES         | %     | CPI | NCCPI | CAP  |
|-----------|-----------------------------------------------------------|---------------|-------|-----|-------|------|
| Cb        | Commerce silt loam, 0 to 3 percent slopes                 | 56.96         | 35.46 | 0   | 85    | 2e   |
| Ra        | Robinsonville very fine sandy loam, 0 to 3 percent slopes | 40.86         | 25.44 | 0   | 90    | 1    |
| Sb        | Sharkey clay, 0.5 to 3 percent slopes, rarely flooded     | 24.86         | 15.48 | 0   | 50    | 4w   |
| Db        | Dowling soils (sharkey)                                   | 14.14         | 8.8   | 0   | 52    | 4w   |
| Rb        | Robinsonville very fine sandy loam, 3 to 7 percent slopes | 12.16         | 7.57  | 0   | 90    | 2e   |
| Da        | Dowling clay (sharkey)                                    | 10.74         | 6.69  | 0   | 40    | 5w   |
| Cg        | Commerce silty clay loam, 0 to 3 percent slopes           | 0.93          | 0.58  | 0   | 85    | 2e   |
| TOTALS    |                                                           | 160.6<br>5(*) | 100%  | 1   | 75.33 | 2.43 |