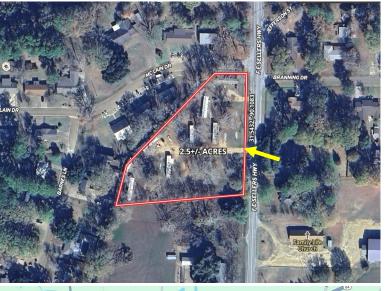

# Mobile Home Park in Monticello 2.5± Acres in Lawrence County

Located within the city limits of Monticello, this mobile home park offers a mix of park-owned and tenant-owned homes across 2.5± acres in Lawrence County, MS. With 5–6 vacant pads ready for new units, each with city water and sewer already in place, this park is primed for growth. Whether you want to expand your portfolio or jump into mobile home park investing, this property offers the infrastructure and space to scale. Call Chad to schedule your today!

### APS Click Here for the Land id Interactive Map Link

<u>DIRECTIONS FROM HWY 84 AND OLD HWY 27 IN MONTICELLO, MS</u>: Take the exit for Downtown/ Monticello. Turn onto MS-27 and travel 0.6 miles. Turn left onto MS-184/Broad Street and travel 1.3 miles. Turn right onto Brookhaven St. and then continue onto F E Sellers Hwy. After 0.7 miles, the property will be on your right. 1050 F E Sellers Hwy, Monticello, MS 39654- GOOGLE MAP LINK