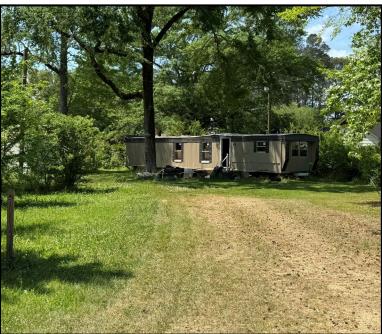

# Mobile Home Park in Monticello 2.5± Acres in Lawrence County

Located within the city limits of Monticello, this mobile home park offers a mix of park-owned and tenant-owned homes across 2.5± acres in Lawrence County, MS. With 5–6 vacant pads ready for new units, each with city water and sewer already in place, this park is primed for growth. Whether you want to expand your portfolio or jump into mobile home park investing, this property offers the infrastructure and space to scale. Call Chad to schedule your today!