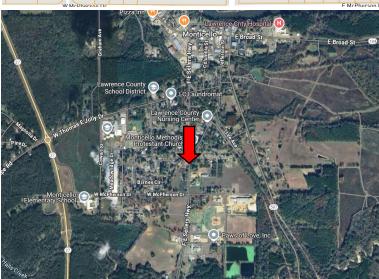

### APS Click Here for the Land id Interactive Map Link

<u>DIRECTIONS FROM HWY 84 AND OLD HWY 27 IN MONTICELLO, MS</u>: Take the exit for Downtown/ Monticello. Turn onto MS-27 and travel 0.6 miles. Turn left onto MS-184/Broad Street and travel 1.3 miles. Turn right onto Brookhaven St. and then continue onto F E Sellers Hwy. After 0.7 miles, the property will be on your right. 1050 F E Sellers Hwy, Monticello, MS 39654- GOOGLE MAP LINK