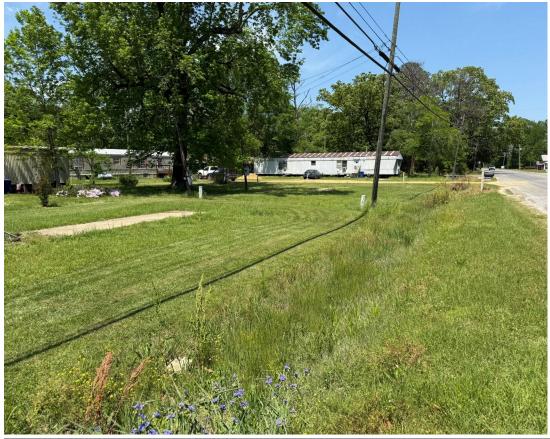

Located within the city limits of Monticello, this mobile home park offers a mix of park-owned and tenant-owned homes across 2.5± acres in Lawrence County, MS. With 5–6 vacant pads ready for new units, each with city water and sewer already in place, this park is primed for growth. Whether you want to expand your portfolio or jump into mobile home park investing, this property offers the infrastructure and space to scale. Call Chad to schedule your today!

### APS Click Here for the Land id Interactive Map Link

<u>DIRECTIONS FROM HWY 84 AND OLD HWY 27 IN MONTICELLO, MS</u>: Take the exit for Downtown/ Monticello. Turn onto MS-27 and travel 0.6 miles. Turn left onto MS-184/Broad Street and travel 1.3 miles. Turn right onto Brookhaven St. and then continue onto F E Sellers Hwy. After 0.7 miles, the property will be on your right. 1050 F E Sellers Hwy, Monticello, MS 39654- GOOGLE MAP LINK