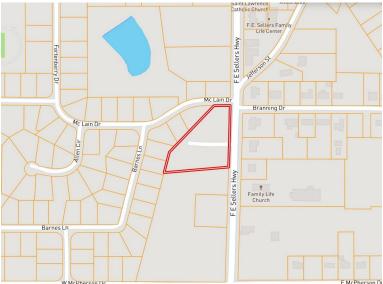

# Mobile Home Park in Monticello 2.5± Acres in Lawrence County

Located within the city limits of Monticello, this mobile home park offers a mix of park-owned and tenant-owned homes across 2.5± acres in Lawrence County, MS. With 5–6 vacant pads ready for new units, each with city water and sewer already in place, this park is primed for growth. Whether you want to expand your portfolio or jump into mobile home park investing, this property offers the infrastructure and space to scale. Call Chad to schedule your today!

### APS Click Here for the Land id Interactive Map Link

<u>DIRECTIONS FROM HWY 84 AND OLD HWY 27 IN MONTICELLO, MS</u>: Take the exit for Downtown/ Monticello. Turn onto MS-27 and travel 0.6 miles. Turn left onto MS-184/Broad Street and travel 1.3 miles. Turn right onto Brookhaven St. and then continue onto F E Sellers Hwy. After 0.7 miles, the property will be on your right. 1050 F E Sellers Hwy, Monticello, MS 39654- GOOGLE MAP LINK