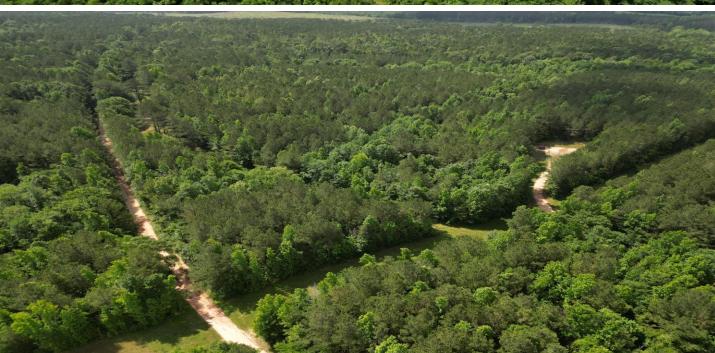

## RECREATIONAL HUNTING TRACT 101.6± Acres in Jasper County, MS

This 101.6+/- acres in Jasper County, MS, is a hunter's dream. This property features internal trails, six shooting houses, six food plots, and a wild game for days. This property is loaded with deer and turkey and has been well-managed for years. An existing campsite on the property is ready for a cabin or camper. Both power and water are on site. This property also features over 1000 feet of road frontage on County Road 2337. There are multiple points of access throughout, allowing hunters to play the wind during the season, and there is a 10+/- to 12+/- acre lake site on this property, too! All this is available just 15 minutes from Bay Springs and 35 minutes from Laurel, MS. Call or text Walker Tranum today for a private showing!

# **Aerial Map**

A Real Estate Expert You Can Trust!