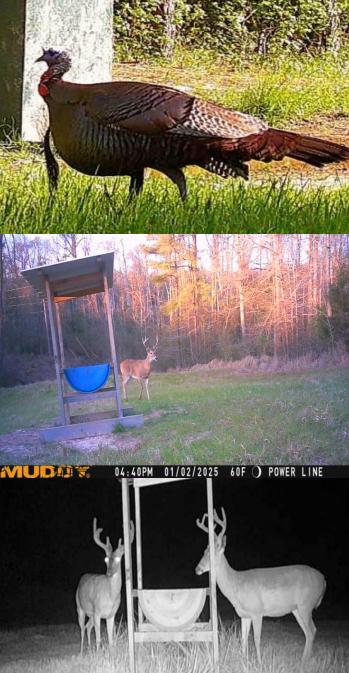

## RECREATIONAL HUNTING TRACT 101.6± Acres in Jasper County, MS

This 101.6+/- acres in Jasper County, MS, is a hunter's dream. This property features internal trails, six shooting houses, six food plots, and a wild game for days. This property is loaded with deer and turkey and has been well-managed for years. An existing campsite on the property is ready for a cabin or camper. Both power and water are on site. This property also features over 1000 feet of road frontage on County Road 2337. There are multiple points of access throughout, allowing hunters to play the wind during the season, and there is a 10+/- to 12+/- acre lake site on this property, too! All this is available just 15 minutes from Bay Springs and 35 minutes from Laurel, MS. Call or text Walker Tranum today for a private showing!