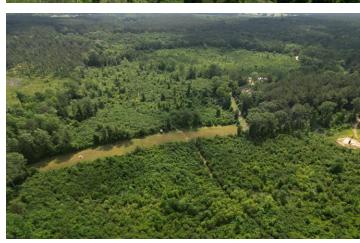

## RECREATIONAL HUNTING TRACT 101.6± Acres in Jasper County, MS

This 101.6+/- acres in Jasper County, MS, is a hunter's dream. This property features internal trails, six shooting houses, six food plots, and a wild game for days. This property is loaded with deer and turkey and has been well-managed for years. An existing campsite on the property is ready for a cabin or camper. Both power and water are on site. This property also features over 1000 feet of road frontage on County Road 2337. There are multiple points of access throughout, allowing hunters to play the wind during the season, and there is a 10+/- to 12+/- acre lake site on this property, too! All this is available just 15 minutes from Bay Springs and 35 minutes from Laurel, MS. Call or text Walker Tranum today for a private showing!