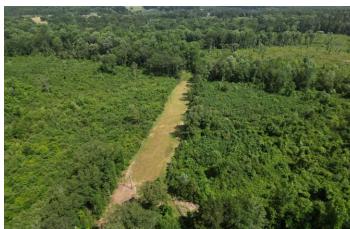

## RECREATIONAL HUNTING TRACT 101.6± Acres in Jasper County, MS

This 101.6+/- acres in Jasper County, MS, is a hunter's dream. This property features internal trails, six shooting houses, six food plots, and a wild game for days. This property is loaded with deer and turkey and has been well-managed for years. An existing campsite on the property is ready for a cabin or camper. Both power and water are on site. This property also features over 1000 feet of road frontage on County Road 2337. There are multiple points of access throughout, allowing hunters to play the wind during the season, and there is a 10+/- to 12+/- acre lake site on this property, too! All this is available just 15 minutes from Bay Springs and 35 minutes from Laurel, MS. Call or text Walker Tranum today for a private showing!