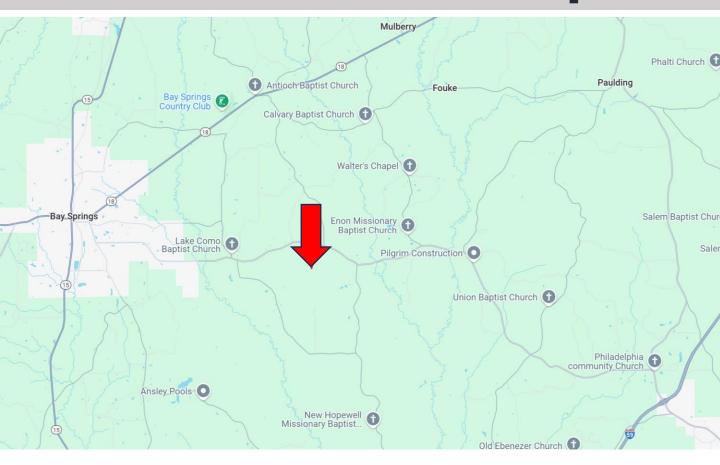

### **Directional Map**

Directions from the intersection of Hwy 18 and Hwy 15 in Bay Springs, MS: Continue on Hwy 18 E for 0.9 miles. Turn right onto Houston Street and travel 0.1 miles. Turn left onto Hwy 528 and travel 0.7 miles. Turn left to continue on Hwy 528 East for 4.1 miles. Turn right onto CR 23 and travel 1.4 miles. Make a slight left onto CR 2337. After 1.2 miles, the property will be on your right.