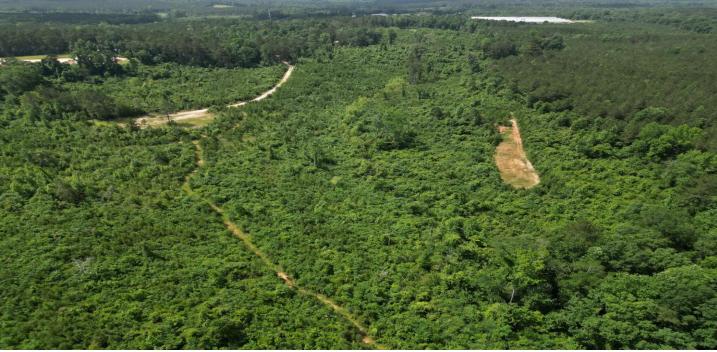

## RECREATIONAL HUNTING TRACT 101.6± Acres in Jasper County, MS

This 101.6+/- acres in Jasper County, MS, is a hunter's dream. This property features internal trails, six shooting houses, six food plots, and a wild game for days. This property is loaded with deer and turkey and has been well-managed for years. An existing campsite on the property is ready for a cabin or camper. Both power and water are on site. This property also features over 1000 feet of road frontage on County Road 2337. There are multiple points of access throughout, allowing hunters to play the wind during the season, and there is a 10+/- to 12+/- acre lake site on this property, too! All this is available just 15 minutes from Bay Springs and 35 minutes from Laurel, MS. Call or text Walker Tranum today for a private showing!

# **Aerial Map**

A Real Estate Expert You Can Trust!