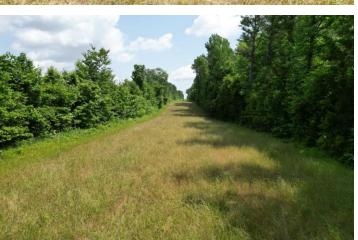

## RECREATIONAL HUNTING TRACT 101.6± Acres in Jasper County, MS

This 101.6+/- acres in Jasper County, MS, is a hunter's dream. This property features internal trails, six shooting houses, six food plots, and a wild game for days. This property is loaded with deer and turkey and has been well-managed for years. An existing campsite on the property is ready for a cabin or camper. Both power and water are on site. This property also features over 1000 feet of road frontage on County Road 2337. There are multiple points of access throughout, allowing hunters to play the wind during the season, and there is a 10+/- to 12+/- acre lake site on this property, too! All this is available just 15 minutes from Bay Springs and 35 minutes from Laurel, MS. Call or text Walker Tranum today for a private showing!