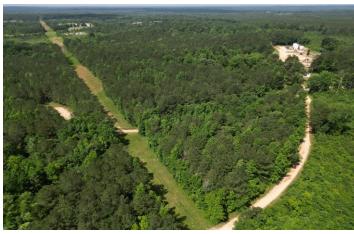

eer and turkey and has been well-managed for years. An existing campsite on the property is ready for a cabin or camper. Both power and water are on site. This property also features over 1000 feet of road frontage on County Road 2337. There are multiple points of access throughout, allowing hunters to play the wind during the season, and there is a 10+/- to 12+/- acre lake site on this property, too! All this is available just 15 minutes from Bay Springs and 35 minutes from Laurel, MS. Call or text Walker Tranum today for a private showing!



BEST





A Real Estate Expert You Can Trust!

#### WALKER TRANUM

O: 662.268.6333 C: 662.769.1442 Walker@TomSmithHomes.com







A Real Estate Expert You Can Trust!

### WALKER TRANUM

O: 662.268.6333 C: 662.769.1442 Walker@TomSmithHomes.com















A Real Estate Expert You Can Trust!

### WALKER TRANUM

O: 662.268.6333 C: 662.769.1442 Walker@TomSmithHomes.com





# **Aerial Map**



A Real Estate Expert You Can Trust!

### WALKER TRANUM

O: 662.268.6333 C: 662.769.1442 Walker@TomSmithHomes.com



# Flood Map



A Real Estate Expert You Can Trust!

### WALKER TRANUM

O: 662.268.6333 C: 662.769.1442 Walker@TomSmithHomes.com



## Topo Map



A Real Estate Expert You Can Trust!

### WALKER TRANUM

O: 662.268.6333 C: 662.769.1442 Walker@TomSmithHomes.com





### **Directional Map**



Directions from the intersection of Hwy 18 and Hwy 15 in Bay Springs, MS: Continue on Hwy 18 E for 0.9 miles. Turn right onto Houston Street and travel 0.1 miles. Turn left onto Hwy 528 and travel 0.7 miles. Turn left to continue on Hwy 528 East