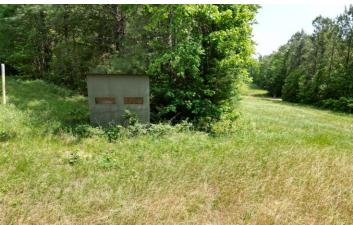

## RECREATIONAL HUNTING TRACT 101.6± Acres in Jasper County, MS

This 101.6+/- acres in Jasper County, MS, is a hunter's dream. This property features internal trails, six shooting houses, six food plots, and a wild game for days. This property is loaded with deer and turkey and has been well-managed for years. An existing campsite on the property is ready for a cabin or camper. Both power and water are on site. This property also features over 1000 feet of road frontage on County Road 2337. There are multiple points of access throughout, allowing hunters to play the wind during the season, and there is a 10+/- to 12+/- acre lake site on this property, too! All this is available just 15 minutes from Bay Springs and 35 minutes from Laurel, MS. Call or text Walker Tranum today for a private showing!