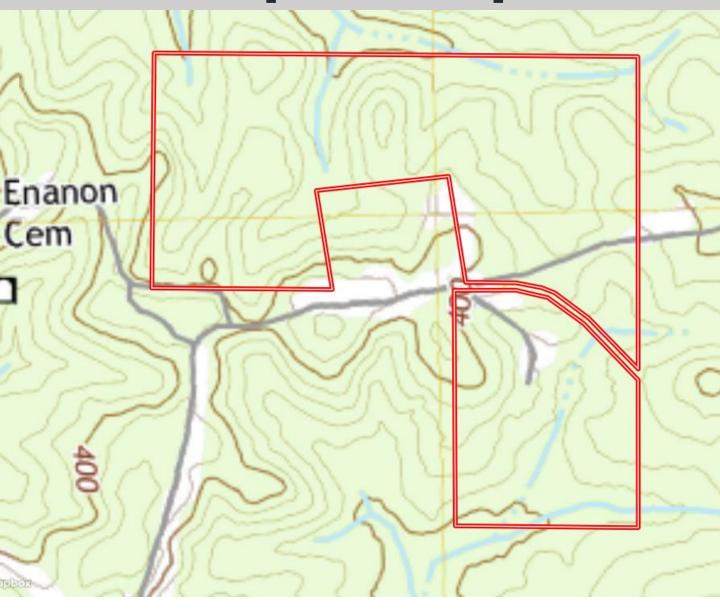

this is available just 15 minutes from Bay Springs and 35 minutes from Laurel, MS. Call or text Walker Tranum today for a private showing!



BEST





A Real Estate Expert You Can Trust!

#### WALKER TRANUM

O: 662.268.6333 C: 662.769.1442 Walker@TomSmithHomes.com







A Real Estate Expert You Can Trust!

### WALKER TRANUM

O: 662.268.6333 C: 662.769.1442 Walker@TomSmithHomes.com















A Real Estate Expert You Can Trust!

### WALKER TRANUM

O: 662.268.6333 C: 662.769.1442 Walker@TomSmithHomes.com





# **Aerial Map**



A Real Estate Expert You Can Trust!

### WALKER TRANUM

O: 662.268.6333 C: 662.769.1442 Walker@TomSmithHomes.com



# Flood Map



A Real Estate Expert You Can Trust!

### WALKER TRANUM

O: 662.268.6333 C: 662.769.1442 Walker@TomSmithHomes.com



## Topo Map



A Real Estate Expert You Can Trust!

### WALKER TRANUM

O: 662.268.6333 C: 662.769.1442 Walker@TomSmithHomes.com





### **Directional Map**



Directions from the intersection of Hwy 18 and Hwy 15 in Bay Springs, MS: Continue on Hwy 18 E for 0.9 miles. Turn right onto Houston Street and travel 0.1 miles. Turn left onto Hwy 528 and travel 0.7 miles. Turn left to continue on Hwy 528 East for 4.1 miles. Turn right onto CR 23 and travel 1.4 miles. Make a slight left onto CR 2337. After 1.2 miles, the property will be on your right.

**GOOGLE MAP LINK**