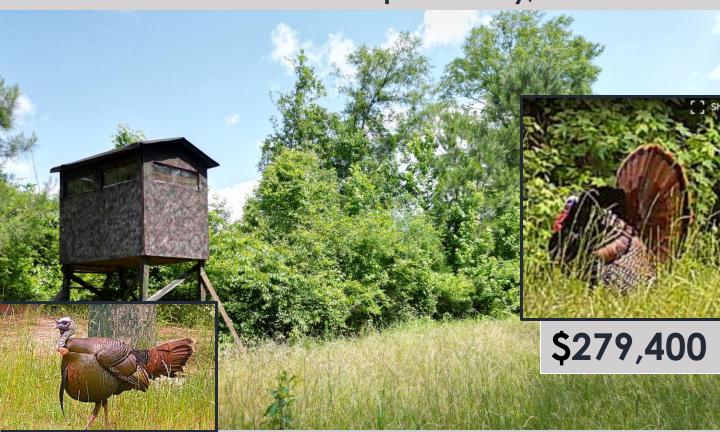

## RECREATIONAL HUNTING TRACT 101.6± Acres in Jasper County, MS

This 101.6+/- acres in Jasper County, MS, is a hunter's dream. This property features internal trails, six shooting houses, six food plots, and a wild game for days. This property is loaded with deer and turkey and has been well-managed for years. An existing campsite on the property is ready for a cabin or camper. Both power and water are on site. This property also features over 1000 feet of road frontage on County Road 2337. There are multiple points of access throughout, allowing hunters to play the wind during the season, and there is a 10+/- to 12+/- acre lake site on this property, too! All this is available just 15 minutes from Bay Springs and 35 minutes from Laurel, MS. Call or text Walker Tranum today for a private showing!