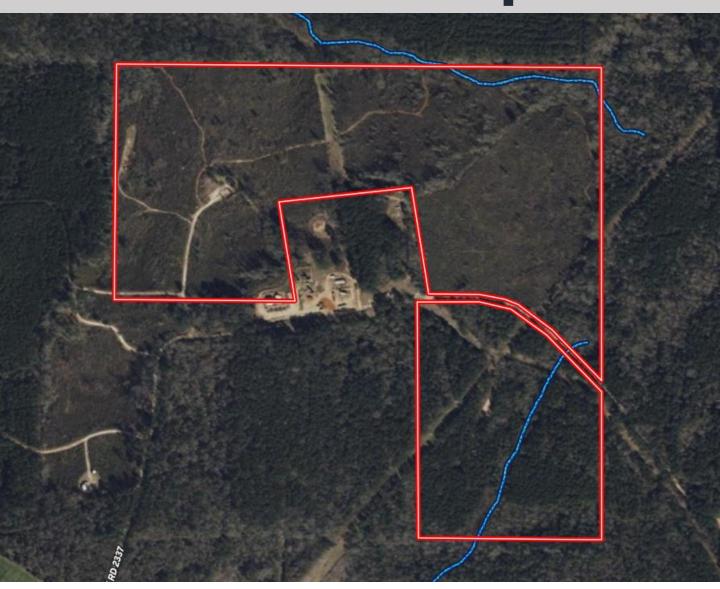

# **Aerial Map**

A Real Estate Expert You Can Trust!

## RECREATIONAL HUNTING TRACT 101.6± Acres in Jasper County, MS

This 101.6+/- acres in Jasper County, MS, is a hunter's dream. This property features internal trails, six shooting houses, six food plots, and a wild game for days. This property is loaded with deer and turkey and has been well-managed for years. An existing campsite on the property is ready for a cabin or camper. Both power and water are on site. This property also features over 1000 feet of road frontage on County Road 2337. There are multiple points of access throughout, allowing hunters to play the wind during the season, and there is a 10+/- to 12+/- acre lake site on this property, too! All this is available just 15 minutes from Bay Springs and 35 minutes from Laurel, MS. Call or text Walker Tranum today for a private showing!