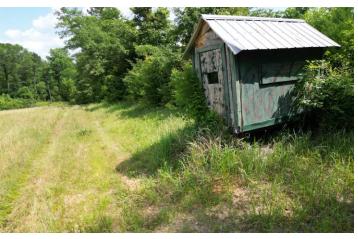

## RECREATIONAL HUNTING TRACT 101.6± Acres in Jasper County, MS

This 101.6+/- acres in Jasper County, MS, is a hunter's dream. This property features internal trails, six shooting houses, six food plots, and a wild game for days. This property is loaded with deer and turkey and has been well-managed for years. An existing campsite on the property is ready for a cabin or camper. Both power and water are on site. This property also features over 1000 feet of road frontage on County Road 2337. There are multiple points of access throughout, allowing hunters to play the wind during the season, and there is a 10+/- to 12+/- acre lake site on this property, too! All this is available just 15 minutes from Bay Springs and 35 minutes from Laurel, MS. Call or text Walker Tranum today for a private showing!