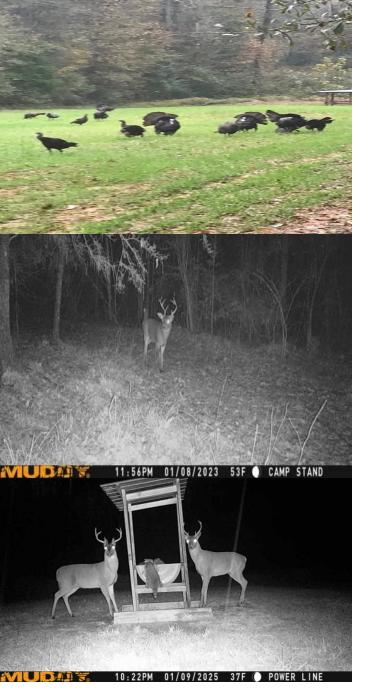

## RECREATIONAL HUNTING TRACT 101.6± Acres in Jasper County, MS

This 101.6+/- acres in Jasper County, MS, is a hunter's dream. This property features internal trails, six shooting houses, six food plots, and a wild game for days. This property is loaded with deer and turkey and has been well-managed for years. An existing campsite on the property is ready for a cabin or camper. Both power and water are on site. This property also features over 1000 feet of road frontage on County Road 2337. There are multiple points of access throughout, allowing hunters to play the wind during the season, and there is a 10+/- to 12+/- acre lake site on this property, too! All this is available just 15 minutes from Bay Springs and 35 minutes from Laurel, MS. Call or text Walker Tranum today for a private showing!