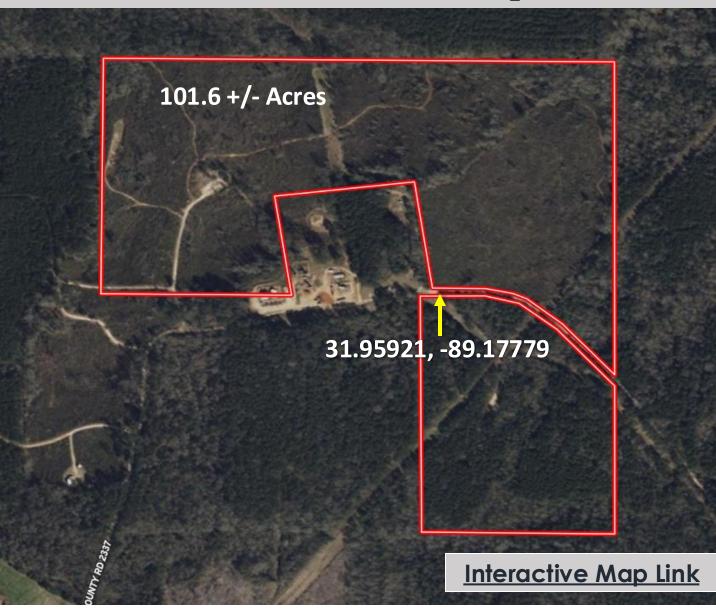

## RECREATIONAL HUNTING TRACT 101.6± Acres in Jasper County, MS

This 101.6+/- acres in Jasper County, MS, is a hunter's dream. This property features internal trails, six shooting houses, six food plots, and a wild game for days. This property is loaded with deer and turkey and has been well-managed for years. An existing campsite on the property is ready for a cabin or camper. Both power and water are on site. This property also features over 1000 feet of road frontage on County Road 2337. There are multiple points of access throughout, allowing hunters to play the wind during the season, and there is a 10+/- to 12+/- acre lake site on this property, too! All this is available just 15 minutes from Bay Springs and 35 minutes from Laurel, MS. Call or text Walker Tranum today for a private showing!

# **Aerial Map**

A Real Estate Expert You Can Trust!