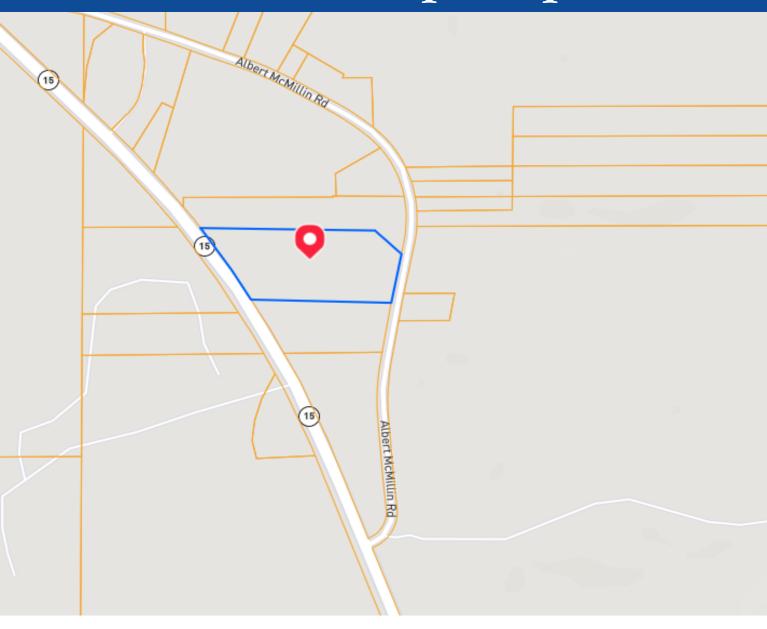

ul 8.7± acre tract offers the perfect setting for your future homesite in Winston County. With water, power, and gas already running to the property, it's ready for building without the hassle of major infrastructure work. Enjoy the quiet of the country while still being conveniently located from Highway 15 and Highway 25. Whether you're looking to build now or invest for the future, this spacious lot provides room to grow and the freedom to create the lifestyle you want.











A Real Estate Expert You Can Trust!

# DOYES HOLLAND

O: 662.268.6333 C: 662.312.2165 DHolland@TomSmithLand.com



### Aerial Map



Click Here for Interactive Map

A Real Estate Expert You Can Trust!

#### DOYES HOLLAND

REALTOR®

O: 662.268.6333 C: 662.312.2165 DHolland@TomSmithLand.com



### Ownership Map



A Real Estate Expert You Can Trust!

## DOYES HOLLAND

O: 662.268.6333 C: 662.312.2165 DHolland@TomSmithLand.com



# Topography Map



A Real Estate Expert You Can Trust!

#### DOYES HOLLAND

REALTOR®

O: 662.268.6333 C: 662.312.2165 DHolland@TomSmithLand.com



#### Directional Map



Directions from the Intersection of Hwy 14 and Highway 25 in Louisville, MS: Travel north on Hwy 15/Hwy 25 for 5.8 miles. Turn right onto Albert McMillin Road. After 0.2 miles, the property will be on your left. Google Map Link