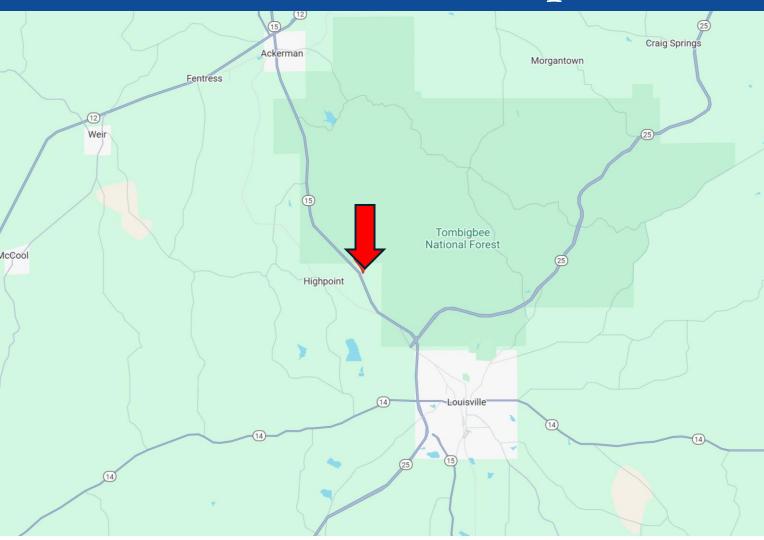

#### Directional Map

Directions from the Intersection of Hwy 14 and Highway 25 in Louisville, MS: Travel north on Hwy 15/Hwy 25 for 5.8 miles. Turn right onto Albert McMillin Road. After 0.2 miles, the property will be on your left. Google Map Link