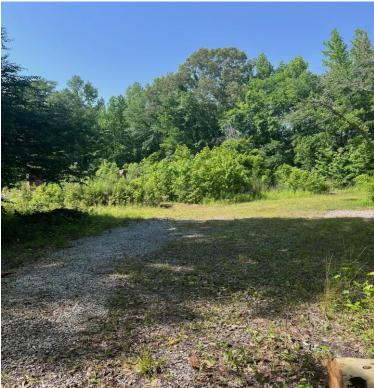

#### 8.7 +/- Acre Winston County Homesite

\$52,500

This beautiful 8.7± acre tract offers the perfect setting for your future homesite in Winston County. With water, power, and gas already running to the property, it's ready for building without the hassle of major infrastructure work. Enjoy the quiet of the country while still being conveniently located from Highway 15 and Highway 25. Whether you're looking to build now or invest for the future, this spacious lot provides room to grow and the freedom to create the lifestyle you want.