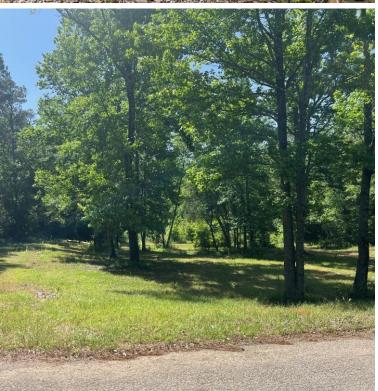

#### 8.7 +/- Acre Winston County Homesite

\$52,500

This beautiful 8.7± acre tract offers the perfect setting for your future homesite in Winston County. With water, power, and gas already running to the property, it's ready for building without the hassle of major infrastructure work. Enjoy the quiet of the country while still being conveniently located from Highway 15 and Highway 25. Whether you're looking to build now or invest for the future, this spacious lot provides room to grow and the freedom to create the lifestyle you want.