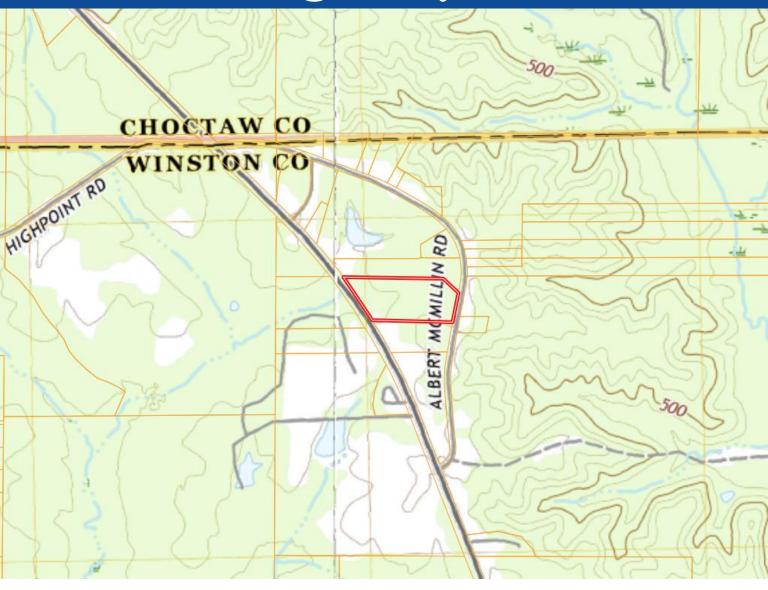

the property, it's ready for building without the hassle of major infrastructure work. Enjoy the quiet of the country while still being conveniently located from Highway 15 and Highway 25. Whether you're looking to build now or invest for the future, this spacious lot provides room to grow and the freedom to create the lifestyle you want.











A Real Estate Expert You Can Trust!

# DOYES HOLLAND

O: 662.268.6333 C: 662.312.2165 DHolland@TomSmithLand.com



### Aerial Map



Click Here for Interactive Map

A Real Estate Expert You Can Trust!

#### DOYES HOLLAND

REALTOR®

O: 662.268.6333 C: 662.312.2165 DHolland@TomSmithLand.com



### Ownership Map



A Real Estate Expert You Can Trust!

## DOYES HOLLAND

O: 662.268.6333 C: 662.312.2165 DHolland@TomSmithLand.com



# Topography Map



A Real Estate Expert You Can Trust!

#### DOYES HOLLAND

REALTOR®

O: 662.268.6333 C: 662.312.2165 DHolland@TomSmithLand.com



#### Directional Map



Directions from the Intersection of Hwy 14 and Highway 25 in Louisville, MS: Travel north on Hwy 15/Hwy 25 for 5.8 miles. Turn right onto Albert McMillin Road. After 0.2 miles, the property will be on your left. Google Map Link