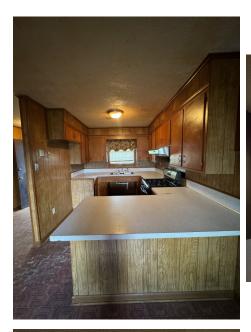

#### 704 Delmar Ave. Ruleville, MS 38771

\$85,000

Calling all investors! This three-bedroom, one-bath home offers 1,200 square feet of space and is priced to sell at just \$85,000. The property needs work and is being sold as-is, but it presents a solid opportunity to add value through renovations. With the right updates, this home has strong potential as a future incomeproducing rental or a profitable fix-and-flip project. It is located in Sunflower County, MS, just 11 miles from all that Cleveland has to offer. If you're looking for your next investment or a project with promise, this could be the one. Don't miss out. Call Sarah Reese to schedule a showing today!