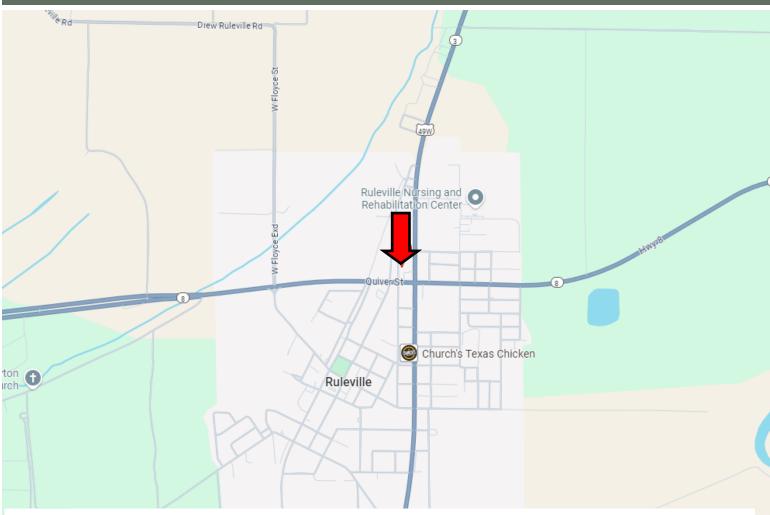

# DIRECTIONAL MAP

#### Address: 704 Delmar Ave. Ruleville, MS 38771

<u>Directions from Hwy 8 & Hwy 61 in Cleveland, MS:</u> Travel West on Hwy 8 for approximately 9.9 miles. Turn left onto Delmar Avenue. After 344 ft, the home will be on the right. <u>Click for Google Maps</u>