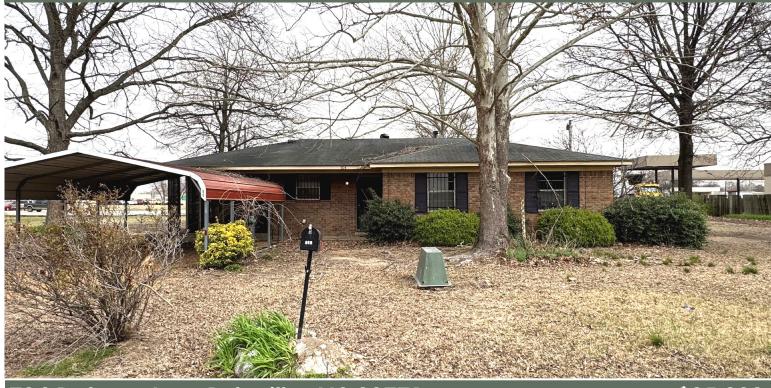

#### 704 Delmar Ave. Ruleville, MS 38771

\$85,000

Calling all investors! This three-bedroom, one-bath home offers 1,200 square feet of space and is priced to sell at just \$85,000. The property needs work and is being sold as-is, but it presents a solid opportunity to add value through renovations. With the right updates, this home has strong potential as a future incomeproducing rental or a profitable fix-and-flip project. It is located in Sunflower County, MS, just 11 miles from all that Cleveland has to offer. If you're looking for your next investment or a project with promise, this could be the one. Don't miss out. Call Sarah Reese to schedule a showing today!