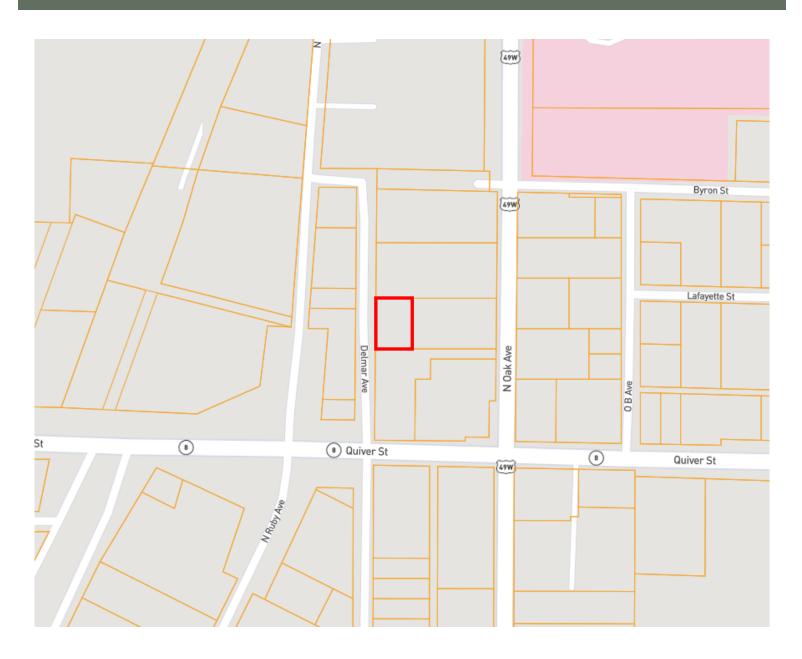

d be the one. Don't miss out. Call Sarah Reese to schedule a showing today!

Directions from Hwy 8 & Hwy 61 in Cleveland, MS: Travel West on Hwy 8 for approximately 9.9 miles. Turn left onto Delmar Avenue. After 344 ft, the home will be on the right. <u>Click for Google Maps</u>

SARAH REESE WRIGHT REALTOR®

Office: 662.441.2500 Cell: 662.641.6696 SarahReese@TomSmithLand.com



A Real Estate Expert You Can Trust TomSmithLandandHomes.com















### A Real Estate Expert You Can Trust!



O: 662.441.2500 C: 662.641.6696 SarahReese@TomSmithLand.com

TomSmithLandandHomes.com



## **AERIAL MAP**



#### **Click for Interactive Map**

#### A Real Estate Expert You Can Trust!



O: 662.441.2500 C: 662.641.6696 SarahReese@TomSmithLand.com

TomSmithLandandHomes.com



## **OWNERSHIP MAP**



### A Real Estate Expert You Can Trust!

### SARAH REESE WRIGHT

O: 662.441.2500 C: 662.641.6696 SarahReese@TomSmithLand.com

TomSmithLandandHomes.com



# DIRECTIONAL MAP



#### Address: 704 Delmar Ave. Ruleville, MS 38771

<u>Directions from Hwy 8 & Hwy 61 in Cleveland, MS:</u> Travel West on Hwy 8 for approximately 9.9 miles. Turn left onto Delmar Avenue. After 344 ft, the home will be on the right. <u>Click for Google Maps</u>

### SARAH REESE WRIGHT

Office: 662.441.2500 Cell: 662.641.6696 SarahReese@TomSmithLand.com



#### A Real Estate Expert You Can Trust TomSmithLandandHomes.com