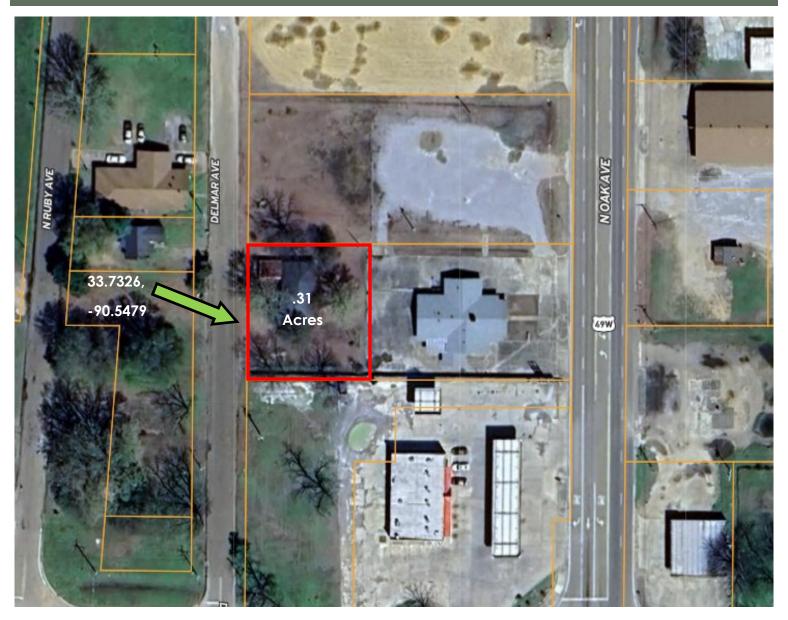

fix-and-flip project. It is located in Sunflower County, MS, just 11 miles from all that Cleveland has to offer. If you're looking for your next investment or a project with promise, this could be the one. Don't miss out. Call Sarah Reese to schedule a showing today!

Directions from Hwy 8 & Hwy 61 in Cleveland, MS: Travel West on Hwy 8 for approximately 9.9 miles. Turn left onto Delmar Avenue. After 344 ft, the home will be on the right. <u>Click for Google Maps</u>

SARAH REESE WRIGHT REALTOR®

Office: 662.441.2500 Cell: 662.641.6696 SarahReese@TomSmithLand.com



A Real Estate Expert You Can Trust TomSmithLandandHomes.com















### A Real Estate Expert You Can Trust!



O: 662.441.2500 C: 662.641.6696 SarahReese@TomSmithLand.com

TomSmithLandandHomes.com



## **AERIAL MAP**



#### **Click for Interactive Map**

#### A Real Estate Expert You Can Trust!



O: 662.441.2500 C: 662.641.6696 SarahReese@TomSmithLand.com

TomSmithLandandHomes.com



## **OWNERSHIP MAP**



### A Real Estate Expert You Can Trust!

### SARAH REESE WRIGHT

O: 662.441.2500 C: 662.641.6696 SarahReese@TomSmithLand.com

TomSmithLandandHomes.com



# DIRECTIONAL MAP



#### Address: 704 Delmar Ave. Ruleville, MS 38771

<u>Directions from Hwy 8 & Hwy 61 in Cleveland, MS:</u> Travel West on Hwy 8 for approximately 9.9 miles. Turn left onto Delmar Avenue. After 344 ft, the home will be on the right. <u>Click for Google Maps</u>

### SARAH REESE WRIGHT

Office: 662.441.2500 Cell: 662.641.6696 SarahReese@TomSmithLand.com



#### A Real Estate Expert You Can Trust TomSmithLandandHomes.com