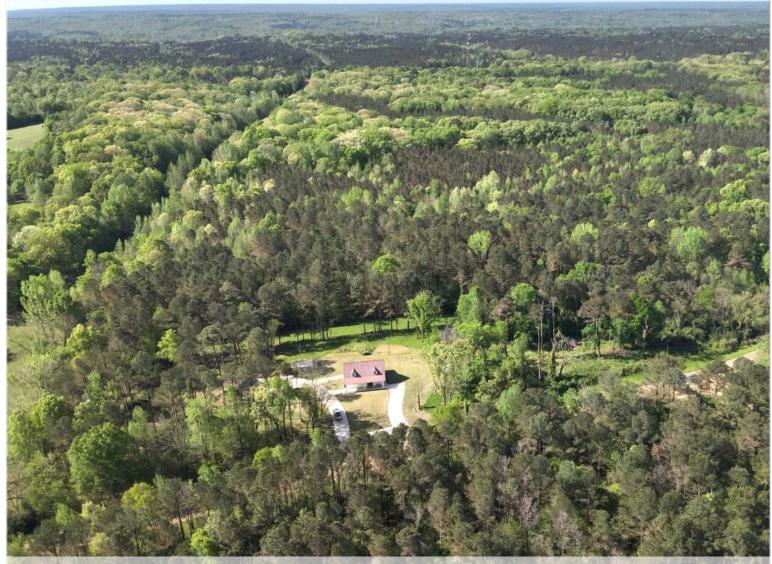

### Turnkey Lodge on 93<sup>±</sup> Acres of Hunting & Recreation in Holmes County, MS

Built in 2022 with a steel beam frame - tough, low maintenance, and all electric Open land around the home with fruit trees, a fire pit & seating area Massive covered skinning shed between two storage-ready shipping containers **Power line easement**—great for shooting lanes & wildlife traffic **Wooded back acreage** with mixed pine & hardwood for deer & turkey hunting Fully furnished & Airbnb **readv**—live in it or rent it out for extra income

Located in Holmes County, this turnkey 93+/- acre hunting and recreation property features a fully furnished 3 bed, 2 bath lodge built in 2022 with a durable steel beam frame and all-electric design on 33+/- acres. The lodge sits among fruit trees, a fire pit, and a large covered skinning shed with ample storage between two shipping containers. Across Rathell Road, the remaining 60+/- acres offer mixed timber, established food plots, shooting houses, and two ponds, with two access points, one off Rathell Road and another off gravel Chinquapin Road. A power line easement behind the lodge provides ideal shooting lanes and steady wildlife movement. Ready for full-time living, weekend getaways, or a fully equipped hunting camp, this property combines comfort, convenience, and prime deer and turkey hunting opportunities. Mississippi country living doesn't get better than this!