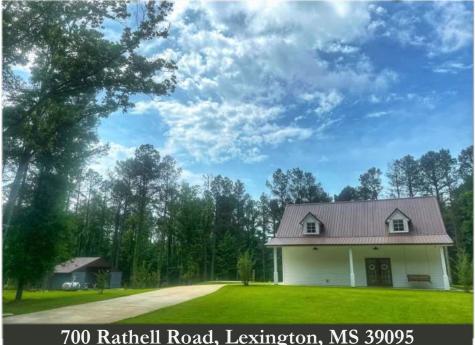

Located in Holmes County, this turnkey 93+/- acre hunting and recreation property features a fully furnished 3 bed, 2 bath lodge built in 2022 with a durable steel beam frame and all-electric design on 33+/- acres. The lodge sits among fruit trees, a fire pit, and a large covered skinning shed with ample storage between two shipping containers. Across Rathell Road, the remaining 60+/- acres offer mixed timber, established food plots, shooting houses, and two ponds, with two access points, one off Rathell Road and another off gravel Chinquapin Road. A power line easement behind the lodge provides ideal shooting lanes and steady wildlife movement. Ready for full-time living, weekend getaways, or a fully equipped hunting camp, this property combines comfort, convenience, and prime deer and turkey hunting opportunities. Mississippi country living doesn't get better than this!

### **Directional Map**

<u>Directions from I-55 and Hwy 12 in Durant, MS</u>: Take exit 156 to merge onto Hwy 12W and travel 9.2 miles. Turn left onto the Lexington Bypass and travel 0.4 miles. Turn right onto Yazoo Street then continue onto Carrolton Street. Make a slight left onto Hwy 12 and travel 3.8 miles. Turn right onto Old Tchula/ Rathell Road. After 0.9 miles, the property will be on your right. <u>700 Rathell Road, Lexington, MS 39095—Click for the Google Map Link</u>