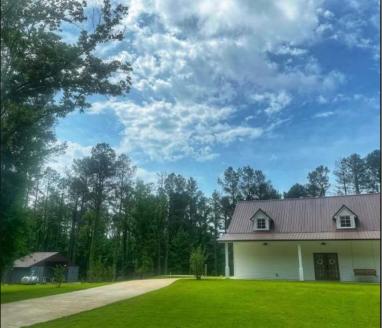

### Turnkey Lodge on 93<sup>±</sup> Acres of Hunting & Recreation in Holmes County, MS

Built in 2022 with a steel beam frame - tough, low maintenance, and all electric Open land around the home with fruit trees, a fire pit & seating area Massive covered skinning shed between two storage-ready shipping containers **Power line easement**—great for shooting lanes & wildlife traffic **Wooded back acreage** with mixed pine & hardwood for deer & turkey hunting Fully furnished & Airbnb **readv**—live in it or rent it out for extra income

Located in Holmes County, this turnkey 93+/- acre hunting and recreation property features a fully furnished 3 bed, 2 bath lodge built in 2022 with a durable steel beam frame and all-electric design on 33+/- acres. The lodge sits among fruit trees, a fire pit, and a large covered skinning shed with ample storage between two shipping containers. Across Rathell Road, the remaining 60+/- acres offer mixed timber, established food plots, shooting houses, and two ponds, with two access points, one off Rathell Road and another off gravel Chinquapin Road. A power line easement behind the lodge provides ideal shooting lanes and steady wildlife movement. Ready for full-time living, weekend getaways, or a fully equipped hunting camp, this property combines comfort, convenience, and prime deer and turkey hunting opportunities. Mississippi country living doesn't get better than this!