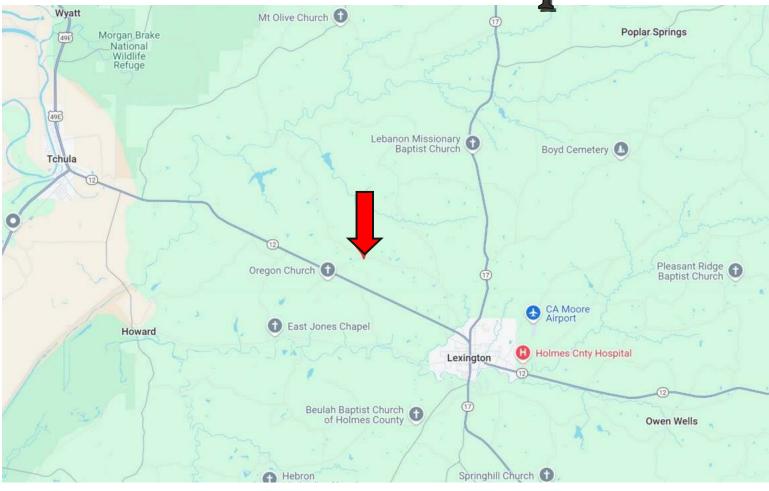

### **Directional Map**

<u>Directions from I-55 and Hwy 12 in Durant, MS</u>: Take exit 156 to merge onto Hwy 12W and travel 9.2 miles. Turn left onto the Lexington Bypass and travel 0.4 miles. Turn right onto Yazoo Street then continue onto Carrolton Street. Make a slight left onto Hwy 12 and travel 3.8 miles. Turn right onto Old Tchula/ Rathell Road. After 0.9 miles, the property will be on your right. <u>700 Rathell Road, Lexington, MS 39095—Click for the Google Map Link</u>