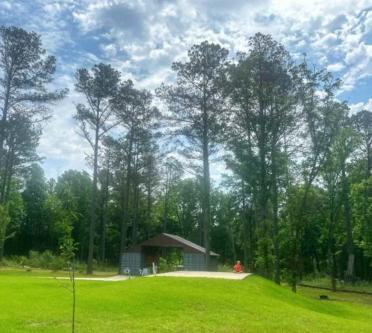

### Turnkey Lodge on 93<sup>±</sup> Acres of Hunting & Recreation in Holmes County, MS

Built in 2022 with a steel beam frame - tough, low maintenance, and all electric Open land around the home with fruit trees, a fire pit & seating area Massive covered skinning shed between two storage-ready shipping containers **Power line easement**—great for shooting lanes & wildlife traffic **Wooded back acreage** with mixed pine & hardwood for deer & turkey hunting Fully furnished & Airbnb **readv**—live in it or rent it out for extra income

Located in Holmes County, this turnkey 93+/- acre hunting and recreation property features a fully furnished 3 bed, 2 bath lodge built in 2022 with a durable steel beam frame and all-electric design on 33+/- acres. The lodge sits among fruit trees, a fire pit, and a large covered skinning shed with ample storage between two shipping containers. Across Rathell Road, the remaining 60+/- acres offer mixed timber, established food plots, shooting houses, and two ponds, with two access points, one off Rathell Road and another off gravel Chinquapin Road. A power line easement behind the lodge provides ideal shooting lanes and steady wildlife movement. Ready for full-time living, weekend getaways, or a fully equipped hunting camp, this property combines comfort, convenience, and prime deer and turkey hunting opportunities. Mississippi country living doesn't get better than this!