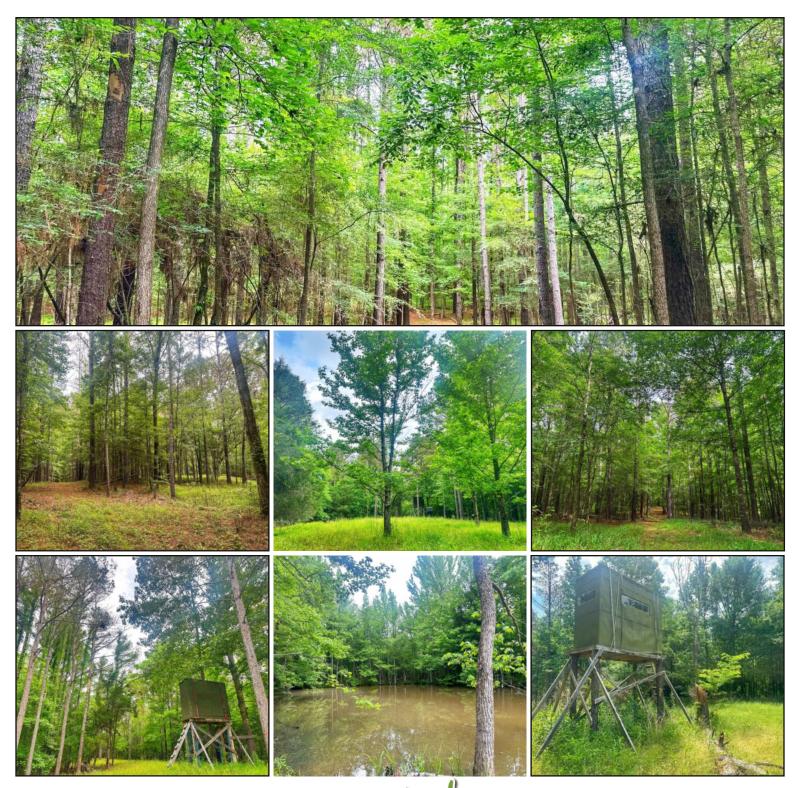

### Turnkey Lodge on 93<sup>±</sup> Acres of Hunting & Recreation in Holmes County, MS

Built in 2022 with a steel beam frame - tough, low maintenance, and all electric Open land around the home with fruit trees, a fire pit & seating area Massive covered skinning shed between two storage-ready shipping containers **Power line easement**—great for shooting lanes & wildlife traffic **Wooded back acreage** with mixed pine & hardwood for deer & turkey hunting Fully furnished & Airbnb **readv**—live in it or rent it out for extra income

Located in Holmes County, this turnkey 93+/- acre hunting and recreation property features a fully furnished 3 bed, 2 bath lodge built in 2022 with a durable steel beam frame and all-electric design on 33+/- acres. The lodge sits among fruit trees, a fire pit, and a large covered skinning shed with ample storage between two shipping containers. Across Rathell Road, the remaining 60+/- acres offer mixed timber, established food plots, shooting houses, and two ponds, with two access points, one off Rathell Road and another off gravel Chinquapin Road. A power line easement behind the lodge provides ideal shooting lanes and steady wildlife movement. Ready for full-time living, weekend getaways, or a fully equipped hunting camp, this property combines comfort, convenience, and prime deer and turkey hunting opportunities. Mississippi country living doesn't get better than this!