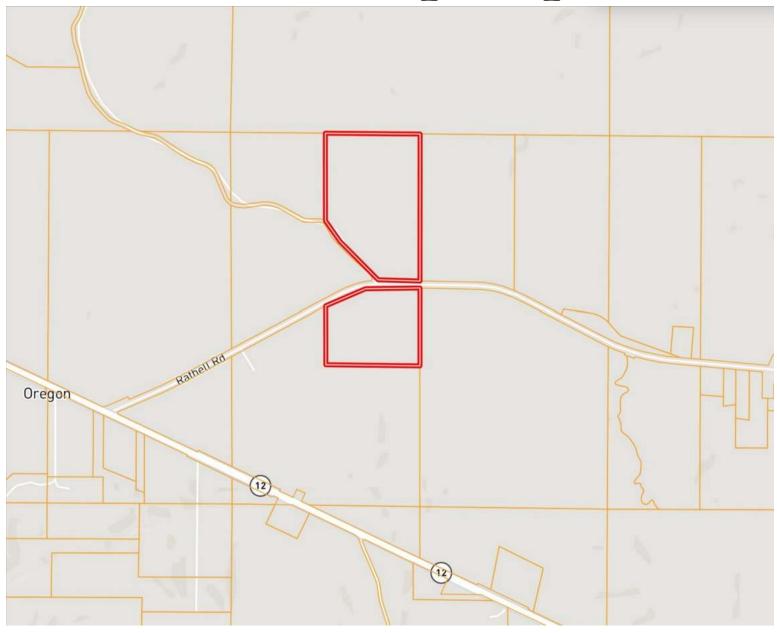

### **Ownership Map**

DAVID BELDEN ALC<sup>®</sup>, REALTOR<sup>®</sup>

O: 601.898.2772 | C: 601.415.3884 DBelden@TomSmithLand.com

**Aerial Map** 

### **Directional Map**

<u>Directions from I-55 and Hwy 12 in Durant, MS</u>: Take exit 156 to merge onto Hwy 12W and travel 9.2 miles. Turn left onto the Lexington Bypass and travel 0.4 miles. Turn right onto Yazoo Street then continue onto Carrolton Street. Make a slight left onto Hwy 12 and travel 3.8 miles. Turn right onto Old Tchula/ Rathell Road. After 0.9 miles, the property will be on your right. <u>700 Rathell Road, Lexington, MS 39095—Click for the Google Map Link</u>