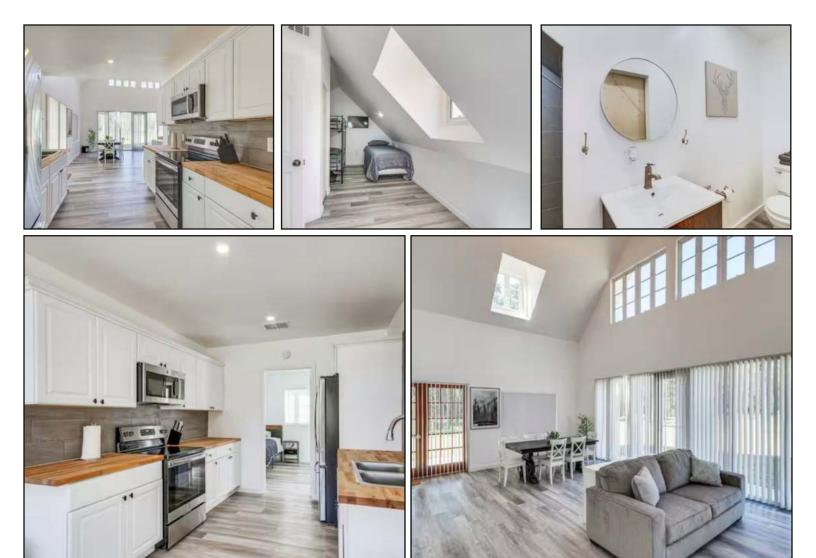

### Turnkey Lodge on 93<sup>±</sup> Acres of Hunting & Recreation in Holmes County, MS

Built in 2022 with a steel beam frame - tough, low maintenance, and all electric Open land around the home with fruit trees, a fire pit & seating area Massive covered skinning shed between two storage-ready shipping containers **Power line easement**—great for shooting lanes & wildlife traffic **Wooded back acreage** with mixed pine & hardwood for deer & turkey hunting Fully furnished & Airbnb **readv**—live in it or rent it out for extra income

Located in Holmes County, this turnkey 93+/- acre hunting and recreation property features a fully furnished 3 bed, 2 bath lodge built in 2022 with a durable steel beam frame and all-electric design on 33+/- acres. The lodge sits among fruit trees, a fire pit, and a large covered skinning shed with ample storage between two shipping containers. Across Rathell Road, the remaining 60+/- acres offer mixed timber, established food plots, shooting houses, and two ponds, with two access points, one off Rathell Road and another off gravel Chinquapin Road. A power line easement behind the lodge provides ideal shooting lanes and steady wildlife movement. Ready for full-time living, weekend getaways, or a fully equipped hunting camp, this property combines comfort, convenience, and prime deer and turkey hunting opportunities. Mississippi country living doesn't get better than this!