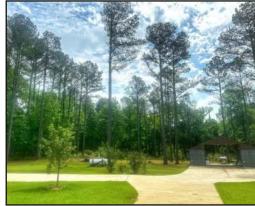

### Turnkey Lodge on 93<sup>±</sup> Acres of Hunting & Recreation in Holmes County, MS

Built in 2022 with a steel beam frame - tough, low maintenance, and all electric Open land around the home with fruit trees, a fire pit & seating area Massive covered skinning shed between two storage-ready shipping containers **Power line easement**—great for shooting lanes & wildlife traffic **Wooded back acreage** with mixed pine & hardwood for deer & turkey hunting Fully furnished & Airbnb **readv**—live in it or rent it out for extra income

Located in Holmes County, this turnkey 93+/- acre hunting and recreation property features a fully furnished 3 bed, 2 bath lodge built in 2022 with a durable steel beam frame and all-electric design on 33+/- acres. The lodge sits among fruit trees, a fire pit, and a large covered skinning shed with ample storage between two shipping containers. Across Rathell Road, the remaining 60+/- acres offer mixed timber, established food plots, shooting houses, and two ponds, with two access points, one off Rathell Road and another off gravel Chinquapin Road. A power line easement behind the lodge provides ideal shooting lanes and steady wildlife movement. Ready for full-time living, weekend getaways, or a fully equipped hunting camp, this property combines comfort, convenience, and prime deer and turkey hunting opportunities. Mississippi country living doesn't get better than this!