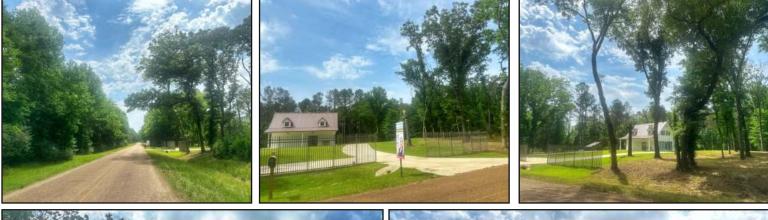

Located in Holmes County, this turnkey 93+/- acre hunting and recreation property features a fully furnished 3 bed, 2 bath lodge built in 2022 with a durable steel beam frame and all-electric design on 33+/- acres. The lodge sits among fruit trees, a fire pit, and a large covered skinning shed with ample storage between two shipping containers. Across Rathell Road, the remaining 60+/- acres offer mixed timber, established food plots, shooting houses, and two ponds, with two access points, one off Rathell Road and another off gravel Chinquapin Road. A power line easement behind the lodge provides ideal shooting lanes and steady wildlife movement. Ready for full-time living, weekend getaways, or a fully equipped hunting camp, this property combines comfort, convenience, and prime deer and turkey hunting opportunities. Mississippi country living doesn't get better than this!

### **Directional Map**

<u>Directions from I-55 and Hwy 12 in Durant, MS</u>: Take exit 156 to merge onto Hwy 12W and travel 9.2 miles. Turn left onto the Lexington Bypass and travel 0.4 miles. Turn right onto Yazoo Street then continue onto Carrolton Street. Make a slight left onto Hwy 12 and travel 3.8 miles. Turn right onto Old Tchula/ Rathell Road. After 0.9 miles, the property will be on your right. <u>700 Rathell Road, Lexington, MS 39095—Click for the Google Map Link</u>