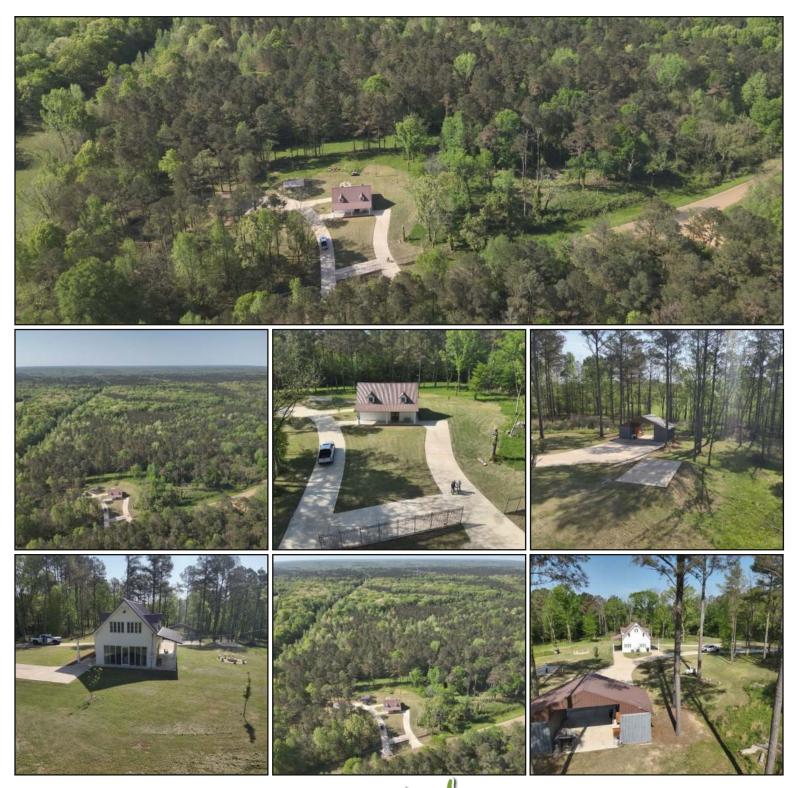

### Turnkey Lodge on 93<sup>±</sup> Acres of Hunting & Recreation in Holmes County, MS

Built in 2022 with a steel beam frame - tough, low maintenance, and all electric Open land around the home with fruit trees, a fire pit & seating area Massive covered skinning shed between two storage-ready shipping containers **Power line easement**—great for shooting lanes & wildlife traffic **Wooded back acreage** with mixed pine & hardwood for deer & turkey hunting Fully furnished & Airbnb **readv**—live in it or rent it out for extra income

Located in Holmes County, this turnkey 93+/- acre hunting and recreation property features a fully furnished 3 bed, 2 bath lodge built in 2022 with a durable steel beam frame and all-electric design on 33+/- acres. The lodge sits among fruit trees, a fire pit, and a large covered skinning shed with ample storage between two shipping containers. Across Rathell Road, the remaining 60+/- acres offer mixed timber, established food plots, shooting houses, and two ponds, with two access points, one off Rathell Road and another off gravel Chinquapin Road. A power line easement behind the lodge provides ideal shooting lanes and steady wildlife movement. Ready for full-time living, weekend getaways, or a fully equipped hunting camp, this property combines comfort, convenience, and prime deer and turkey hunting opportunities. Mississippi country living doesn't get better than this!