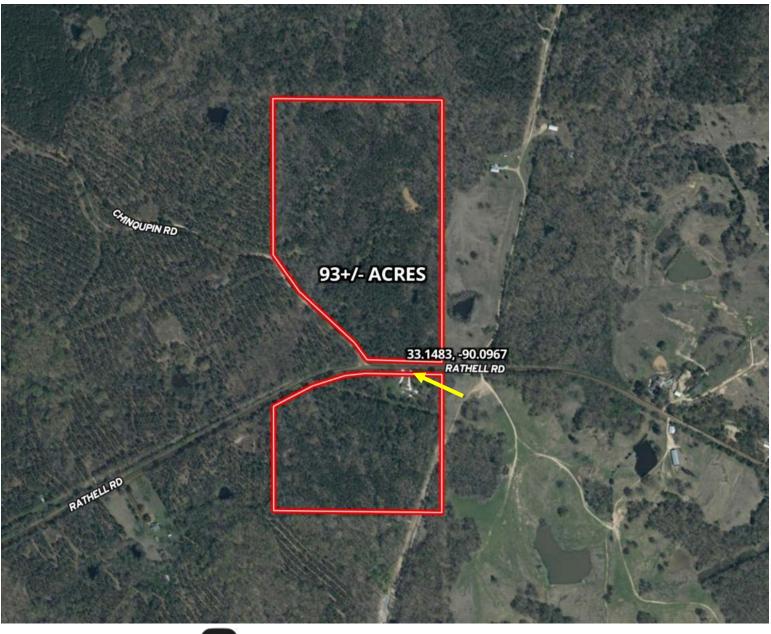

### **Ownership Map**

DAVID BELDEN ALC<sup>®</sup>, REALTOR<sup>®</sup>

O: 601.898.2772 | C: 601.415.3884 DBelden@TomSmithLand.com

**Aerial Map** 

Located in Holmes County, this turnkey 93+/- acre hunting and recreation property features a fully furnished 3 bed, 2 bath lodge built in 2022 with a durable steel beam frame and all-electric design on 33+/- acres. The lodge sits among fruit trees, a fire pit, and a large covered skinning shed with ample storage between two shipping containers. Across Rathell Road, the remaining 60+/- acres offer mixed timber, established food plots, shooting houses, and two ponds, with two access points, one off Rathell Road and another off gravel Chinquapin Road. A power line easement behind the lodge provides ideal shooting lanes and steady wildlife movement. Ready for full-time living, weekend getaways, or a fully equipped hunting camp, this property combines comfort, convenience, and prime deer and turkey hunting opportunities. Mississippi country living doesn't get better than this!