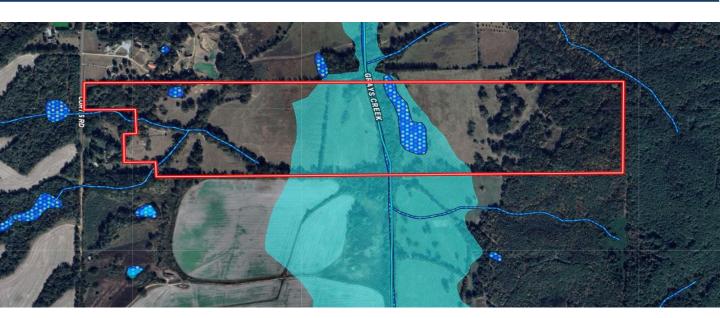

# **AERIAL MAP**

This 48.75± acre property in Benton County, MS is ready for its next owner. Currently used for raising cattle, it's fully fenced with multiple cross fences and has been a working cattle farm for years. The owner has also improved several creek crossings for easy access throughout the land. The property features several tree lines with mature hardwoods, plus about 23± acres of hardwoods at the back. Grays Creek runs through the center of the land, offering over 1,000 feet of creek frontage. Whether you're looking to run cattle, hunt, or build a home with a great view, this property has plenty of options. With power, water, and over 300 feet of road frontage on Curtis Road, it's a great opportunity you won't want to miss. To schedule a private showing, contact Kristy Ingold or Walker Tranum today!