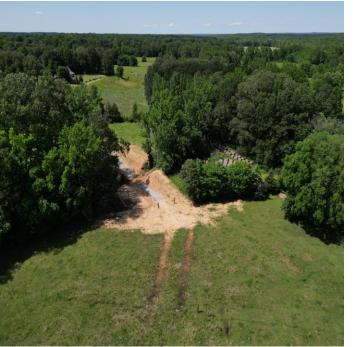

This 48.75± acre property in Benton County, MS is ready for its next owner. Currently used for raising cattle, it's fully fenced with multiple cross fences and has been a working cattle farm for years. The owner has also improved several creek crossings for easy access throughout the land. The property features several tree lines with mature hardwoods, plus about 23± acres of hardwoods at the back. Grays Creek runs through the center of the land, offering over 1,000 feet of creek frontage. Whether you're looking to run cattle, hunt, or build a home with a great view, this property has plenty of options. With power, water, and over 300 feet of road frontage on Curtis Road, it's a great opportunity you won't want to miss. To schedule a private showing, contact Kristy Ingold or Walker Tranum today!