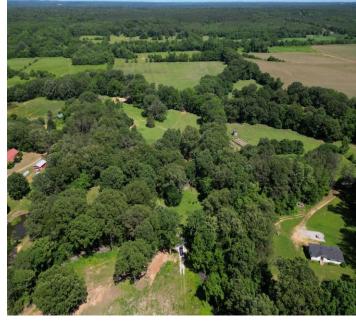

This 48.75± acre property in Benton County, MS is ready for its next owner. Currently used for raising cattle, it's fully fenced with multiple cross fences and has been a working cattle farm for years. The owner has also improved several creek crossings for easy access throughout the land. The property features several tree lines with mature hardwoods, plus about 23± acres of hardwoods at the back. Grays Creek runs through the center of the land, offering over 1,000 feet of creek frontage. Whether you're looking to run cattle, hunt, or build a home with a great view, this property has plenty of options. With power, water, and over 300 feet of road frontage on Curtis Road, it's a great opportunity you won't want to miss. To schedule a private showing, contact Kristy Ingold or Walker Tranum today!