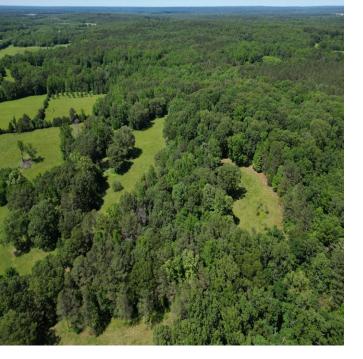

This 48.75± acre property in Benton County, MS is ready for its next owner. Currently used for raising cattle, it's fully fenced with multiple cross fences and has been a working cattle farm for years. The owner has also improved several creek crossings for easy access throughout the land. The property features several tree lines with mature hardwoods, plus about 23± acres of hardwoods at the back. Grays Creek runs through the center of the land, offering over 1,000 feet of creek frontage. Whether you're looking to run cattle, hunt, or build a home with a great view, this property has plenty of options. With power, water, and over 300 feet of road frontage on Curtis Road, it's a great opportunity you won't want to miss. To schedule a private showing, contact Kristy Ingold or Walker Tranum today!