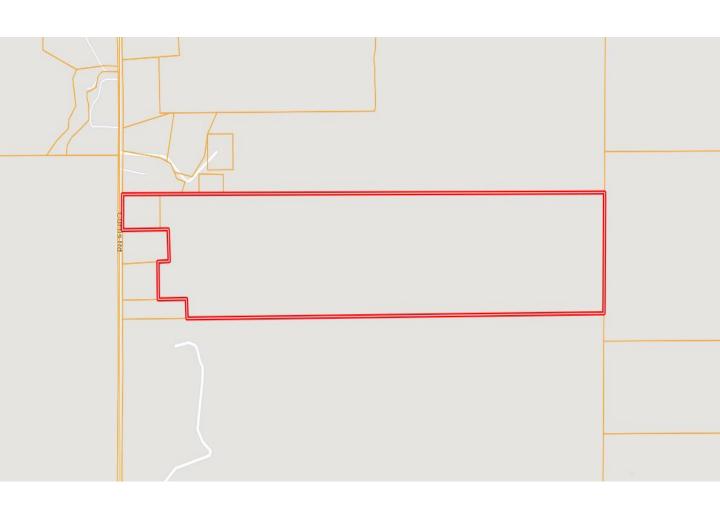

# OWNERSHIP MAP

MANAGING BROKER

O: 662.268.6333 | C: 662.769.1442 Walker@TomSmithHomes.com

This 48.75± acre property in Benton County, MS is ready for its next owner. Currently used for raising cattle, it's fully fenced with multiple cross fences and has been a working cattle farm for years. The owner has also improved several creek crossings for easy access throughout the land. The property features several tree lines with mature hardwoods, plus about 23± acres of hardwoods at the back. Grays Creek runs through the center of the land, offering over 1,000 feet of creek frontage. Whether you're looking to run cattle, hunt, or build a home with a great view, this property has plenty of options. With power, water, and over 300 feet of road frontage on Curtis Road, it's a great opportunity you won't want to miss. To schedule a private showing, contact Kristy Ingold or Walker Tranum today!