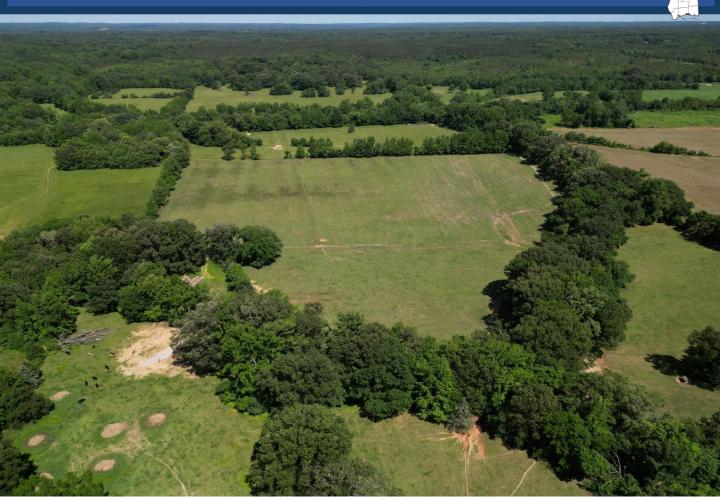

This 48.75± acre property in Benton County, MS is ready for its next owner. Currently used for raising cattle, it's fully fenced with multiple cross fences and has been a working cattle farm for years. The owner has also improved several creek crossings for easy access throughout the land. The property features several tree lines with mature hardwoods, plus about 23± acres of hardwoods at the back. Grays Creek runs through the center of the land, offering over 1,000 feet of creek frontage. Whether you're looking to run cattle, hunt, or build a home with a great view, this property has plenty of options. With power, water, and over 300 feet of road frontage on Curtis Road, it's a great opportunity you won't want to miss. To schedule a private showing, contact Kristy Ingold or Walker Tranum today!