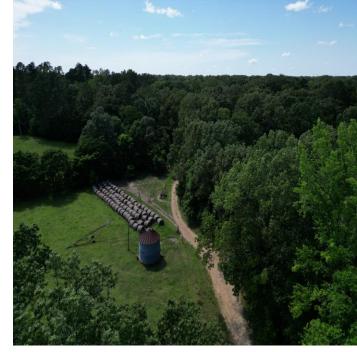

This 48.75± acre property in Benton County, MS is ready for its next owner. Currently used for raising cattle, it's fully fenced with multiple cross fences and has been a working cattle farm for years. The owner has also improved several creek crossings for easy access throughout the land. The property features several tree lines with mature hardwoods, plus about 23± acres of hardwoods at the back. Grays Creek runs through the center of the land, offering over 1,000 feet of creek frontage. Whether you're looking to run cattle, hunt, or build a home with a great view, this property has plenty of options. With power, water, and over 300 feet of road frontage on Curtis Road, it's a great opportunity you won't want to miss. To schedule a private showing, contact Kristy Ingold or Walker Tranum today!