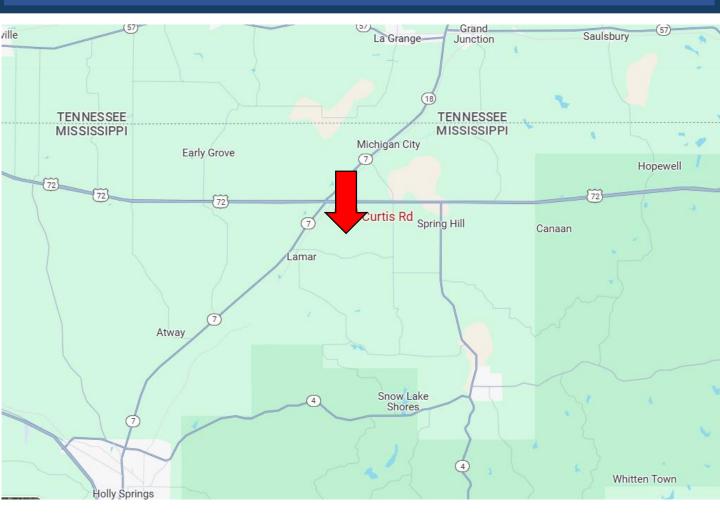

# **DIRECTIONAL MAP**

**Directions from Ashland, MS:** Leaving Ashland, head north on MS-5 for 8.2 miles. Then turn left onto US\_72 West for 4.1 miles. After that turn left onto Curtis Road for 1.2 miles and the property will