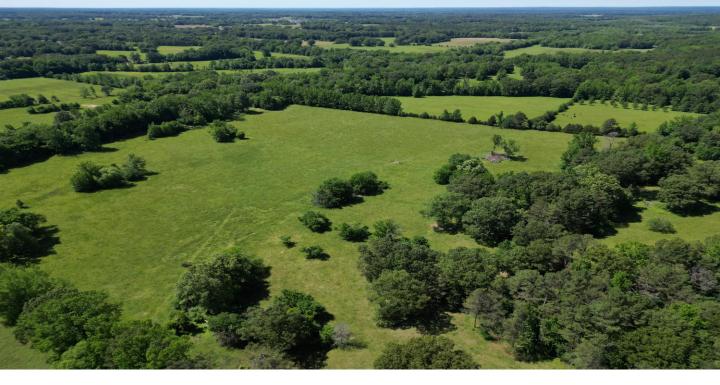

This 48.75± acre property in Benton County, MS is ready for its next owner. Currently used for raising cattle, it's fully fenced with multiple cross fences and has been a working cattle farm for years. The owner has also improved several creek crossings for easy access throughout the land. The property features several tree lines with mature hardwoods, plus about 23± acres of hardwoods at the back. Grays Creek runs through the center of the land, offering over 1,000 feet of creek frontage. Whether you're looking to run cattle, hunt, or build a home with a great view, this property has plenty of options. With power, water, and over 300 feet of road frontage on Curtis Road, it's a great opportunity you won't want to miss. To schedule a private showing, contact Kristy Ingold or Walker Tranum today!