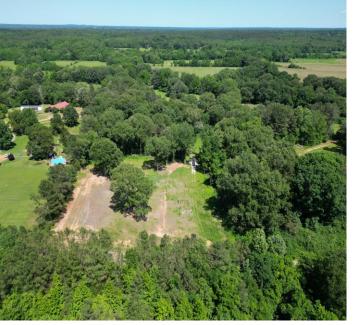

This 48.75± acre property in Benton County, MS is ready for its next owner. Currently used for raising cattle, it's fully fenced with multiple cross fences and has been a working cattle farm for years. The owner has also improved several creek crossings for easy access throughout the land. The property features several tree lines with mature hardwoods, plus about 23± acres of hardwoods at the back. Grays Creek runs through the center of the land, offering over 1,000 feet of creek frontage. Whether you're looking to run cattle, hunt, or build a home with a great view, this property has plenty of options. With power, water, and over 300 feet of road frontage on Curtis Road, it's a great opportunity you won't want to miss. To schedule a private showing, contact Kristy Ingold or Walker Tranum today!