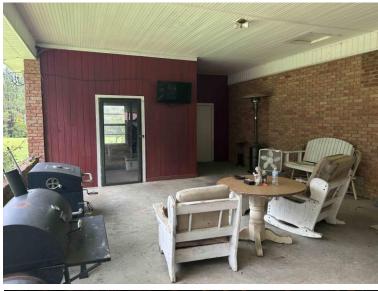

#### Home in Winston County 9450 Highway 490 Louisville, MS

\$130,000

Located within walking distance of Nanih Waiya High School, this 3-bedroom, 1-bath home is full of potential and waiting for the right buyer to bring it back to life. Whether you're looking for a starter home, rental investment, or renovation project, this property offers a great opportunity in a convenient location. With solid bones and a spacious yard, it's the perfect blank canvas to make your vision a reality. Give Leland a call today!