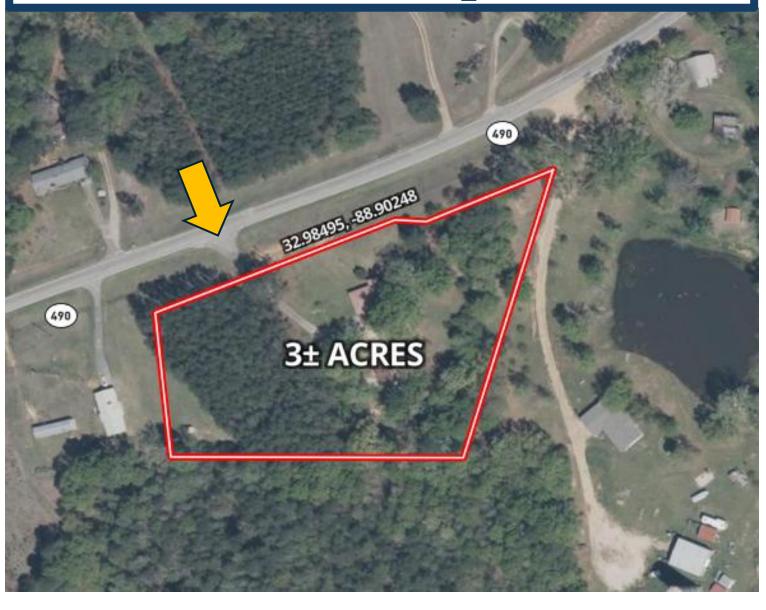

#### **Aerial Map**

Click Here for Interactive Map

A Real Estate Expert You Can Trust!

#### **Directional Map**

<u>Directions from Highway 397 in Louisville:</u> Head southeast on MS-397 S/E John C Stennis Dr toward Twin Pine Dr, in 12.4 miles
Turn left onto MS-490 E, in .8 miles the destination will be on your right.