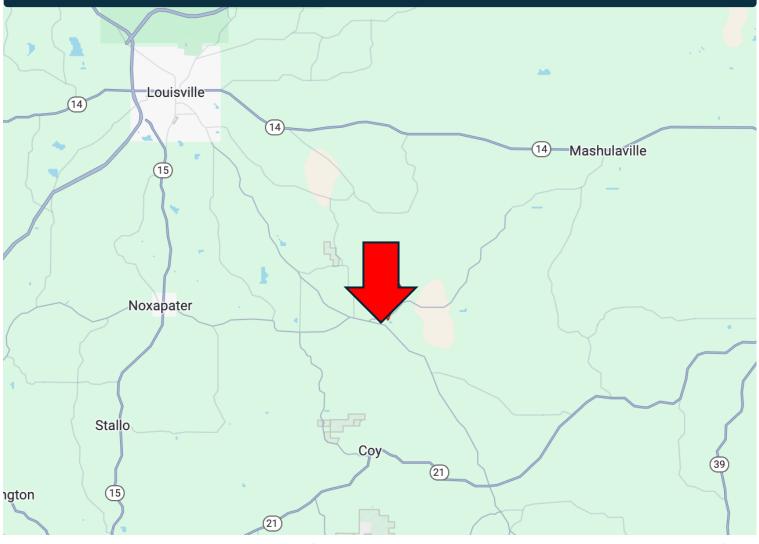

#### **Directional Map**

<u>Directions from Highway 397 in Louisville:</u> Head southeast on MS-397 S/E John C Stennis Dr toward Twin Pine Dr, in 12.4 miles
Turn left onto MS-490 E, in .8 miles the destination will be on your right.