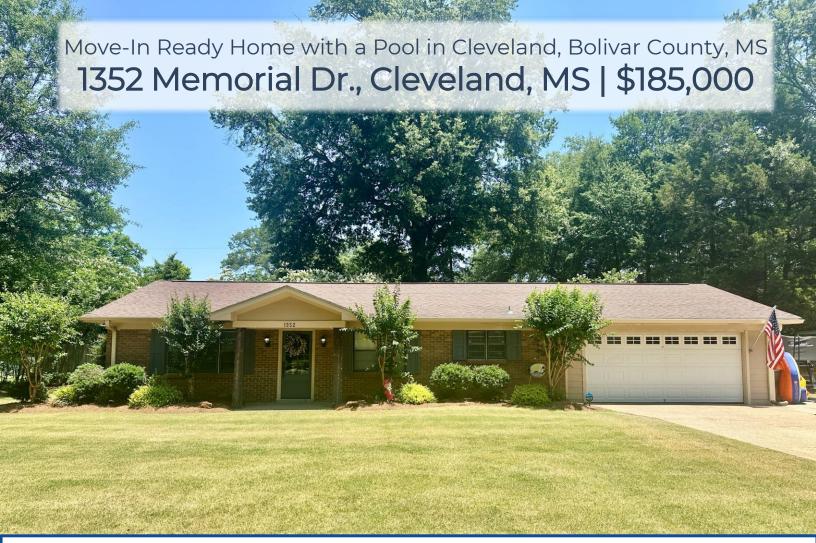

This 3-bedroom, 2-bathroom home has a desirable floor plan that spans 1,545± SF. The property is situated on 0.7± acres and has a fenced-in backyard, a screened-in porch, a storage shed, and a pool! The backyard is ideal for hosting summertime events! As you enter the front door, the spacious living room flows into the dining room and kitchen. In the updated kitchen, you will find plenty of cabinet and counter space and stainless-steel appliances. The spacious laundry room has ample storage space for cleaning supplies and can also serve as a mud room, as you can access it from the garage. Call Tracey or Abby to schedule a private showing!

#### Address:

1352 Memorial Drive, Cleveland, MS 38732

Google Maps Link

TRACEY **BELL** MANAGING BROKER

O: 662.441.2500 | C: 662.719.4720 Tracey@TomSmithLand.com

ABBY **ABERNATHY** 

O: 662.441.2500 | C: 940.781.3137 Abby@TomSmithLand.com