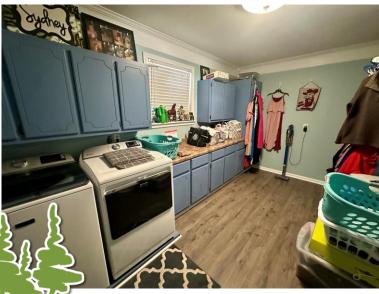

This 3-bedroom, 2-bathroom home has a desirable floor plan that spans 1,545± SF. The property is situated on 0.7± acres and has a fenced-in backyard, a screened-in porch, a storage shed, and a pool! The backyard is ideal for hosting summertime events! As you enter the front door, the spacious living room flows into the dining room and kitchen. In the updated kitchen, you will find plenty of cabinet and counter space and stainless-steel appliances. The spacious laundry room has ample storage space for cleaning supplies and can also serve as a mud room, as you can access it from the garage. Call Tracey or Abby to schedule a private showing!