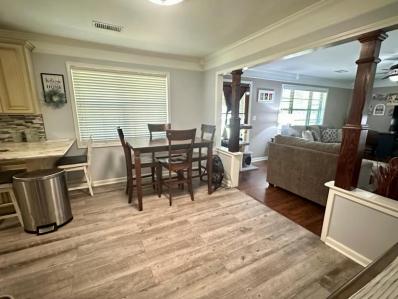

This 3-bedroom, 2-bathroom home has a desirable floor plan that spans 1,545± SF. The property is situated on 0.7± acres and has a fenced-in backyard, a screened-in porch, a storage shed, and a pool! The backyard is ideal for hosting summertime events! As you enter the front door, the spacious living room flows into the dining room and kitchen. In the updated kitchen, you will find plenty of cabinet and counter space and stainless-steel appliances. The spacious laundry room has ample storage space for cleaning supplies and can also serve as a mud room, as you can access it from the garage. Call Tracey or Abby to schedule a private showing!