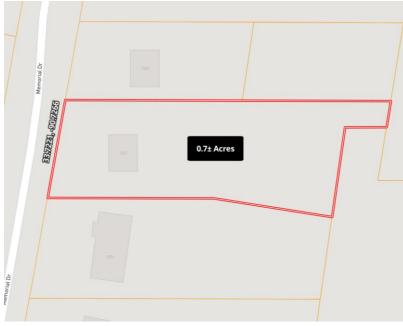

This 3-bedroom, 2-bathroom home has a desirable floor plan that spans 1,545± SF. The property is situated on 0.7± acres and has a fenced-in backyard, a screened-in porch, a storage shed, and a pool! The backyard is ideal for hosting summertime events! As you enter the front door, the spacious living room flows into the dining room and kitchen. In the updated kitchen, you will find plenty of cabinet and counter space and stainless-steel appliances. The spacious laundry room has ample storage space for cleaning supplies and can also serve as a mud room, as you can access it from the garage. Call Tracey or Abby to schedule a private showing!

- 1,545± SF
- 0.7± Acre Lot
- 3 Bedrooms, 2 Bathrooms
- Pool
- Fenced-In Backyard
- Storage Shed

- Screened-In Back Porch
- Large Laundry Room
- 2 Car Garage

TRACEY BELL MANAGING BROKER

O: 662.441.2500 | C: 662.719.4720 Tracey@TomSmithLand.com