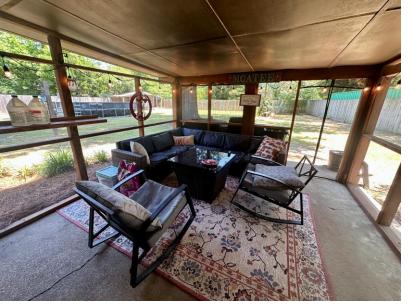

This 3-bedroom, 2-bathroom home has a desirable floor plan that spans 1,545± SF. The property is situated on 0.7± acres and has a fenced-in backyard, a screened-in porch, a storage shed, and a pool! The backyard is ideal for hosting summertime events! As you enter the front door, the spacious living room flows into the dining room and kitchen. In the updated kitchen, you will find plenty of cabinet and counter space and stainless-steel appliances. The spacious laundry room has ample storage space for cleaning supplies and can also serve as a mud room, as you can access it from the garage. Call Tracey or Abby to schedule a private showing!