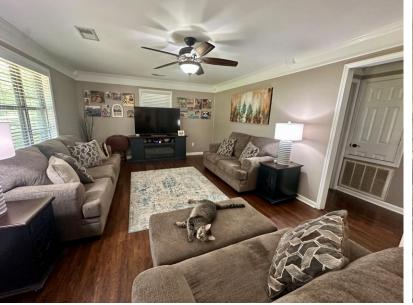

This 3-bedroom, 2-bathroom home has a desirable floor plan that spans 1,545± SF. The property is situated on 0.7± acres and has a fenced-in backyard, a screened-in porch, a storage shed, and a pool! The backyard is ideal for hosting summertime events! As you enter the front door, the spacious living room flows into the dining room and kitchen. In the updated kitchen, you will find plenty of cabinet and counter space and stainless-steel appliances. The spacious laundry room has ample storage space for cleaning supplies and can also serve as a mud room, as you can access it from the garage. Call Tracey or Abby to schedule a private showing!