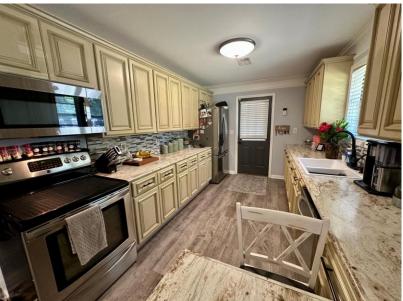

This 3-bedroom, 2-bathroom home has a desirable floor plan that spans 1,545± SF. The property is situated on 0.7± acres and has a fenced-in backyard, a screened-in porch, a storage shed, and a pool! The backyard is ideal for hosting summertime events! As you enter the front door, the spacious living room flows into the dining room and kitchen. In the updated kitchen, you will find plenty of cabinet and counter space and stainless-steel appliances. The spacious laundry room has ample storage space for cleaning supplies and can also serve as a mud room, as you can access it from the garage. Call Tracey or Abby to schedule a private showing!