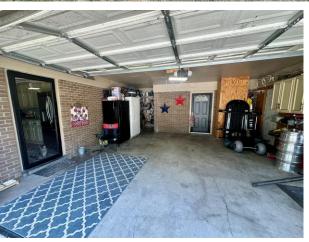

This 3-bedroom, 2-bathroom home has a desirable floor plan that spans 1,545± SF. The property is situated on 0.7± acres and has a fenced-in backyard, a screened-in porch, a storage shed, and a pool! The backyard is ideal for hosting summertime events! As you enter the front door, the spacious living room flows into the dining room and kitchen. In the updated kitchen, you will find plenty of cabinet and counter space and stainless-steel appliances. The spacious laundry room has ample storage space for cleaning supplies and can also serve as a mud room, as you can access it from the garage. Call Tracey or Abby to schedule a private showing!

- 1,545± SF
- 0.7± Acre Lot
- 3 Bedrooms, 2 Bathrooms
- Pool
- Fenced-In Backyard
- Storage Shed

- Screened-In Back Porch
- Large Laundry Room
- 2 Car Garage

TRACEY BELL MANAGING BROKER

O: 662.441.2500 | C: 662.719.4720 Tracey@TomSmithLand.com