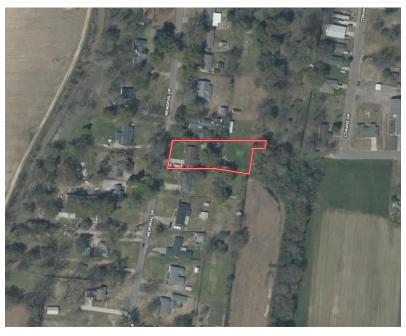

# MAPS - land id. Link

Directions from Hwy 8 & Hwy 61 in Cleveland, MS:

Travel south on HWY 61 for 2 miles. Turn right onto Laughlin Road and travel 0.6 miles before turning right onto Memorial Drive. After 0.3 miles, the home will be on the right.

#### Address:

1352 Memorial Drive, Cleveland, MS 38732

Google Maps Link

TRACEY **BELL** MANAGING BROKER

O: 662.441.2500 | C: 662.719.4720 Tracey@TomSmithLand.com

ABBY **ABERNATHY** 

O: 662.441.2500 | C: 940.781.3137 Abby@TomSmithLand.com