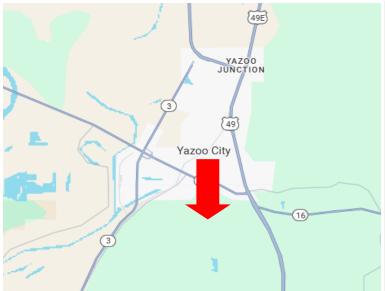

# **MAPS**

#### **Directions from HWY 49 & HWY 16:**

Travel west on E Broadway St for 1.6 miles toward Learsville Rd, Turn left onto South Monroe St, after .2 miles South Monroe St turns left and becomes Ridge Rd. The home will be .4 miles on your right.