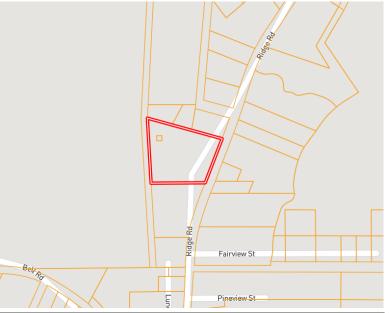

# **MAPS**

#### **Address:**

840 Ridge Rd, Yazoo City, MS 39194 CLICK HERE FOR MAP LINK