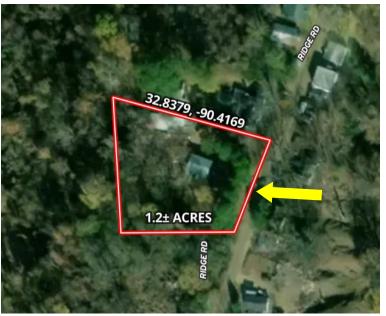

# **MAPS**

#### **Address:**

840 Ridge Rd, Yazoo City, MS 39194 CLICK HERE FOR MAP LINK