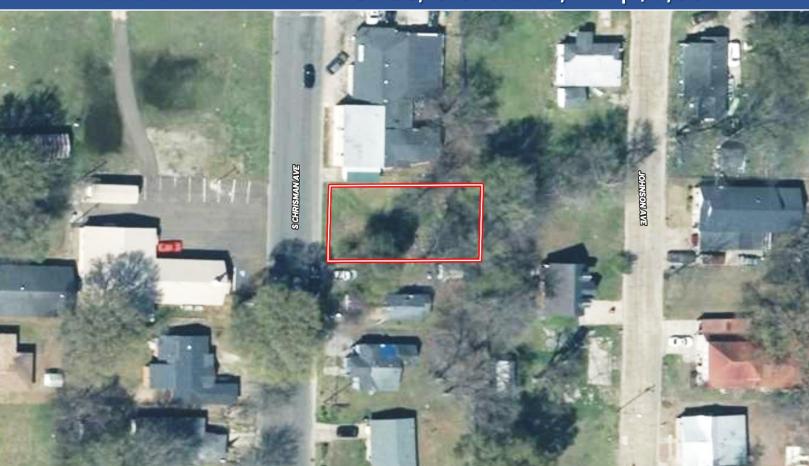

## 0.12± Acre Residential Development Lot in Cleveland, MS 1203 S. Chrisman Avenue, Cleveland, MS | \$7,500

Take advantage of this excellent opportunity to build your dream home on this 0.12± acre lot in Cleveland, Bolivar County! The property is located within the Cleveland city limits and offers easy access to electricity, water, and sewer services.

## MAPS | Click for Interactive Map

Address: 1203 S. Chrisman Avenue Cleveland, MS 38732