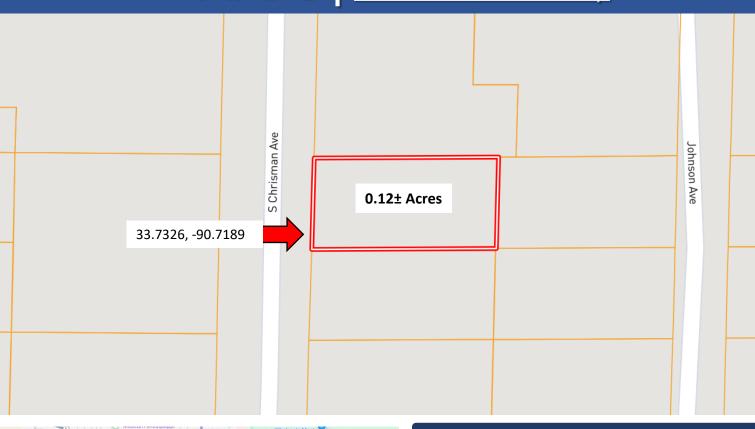

## 0.12± Acre Residential Development Lot in Cleveland, MS 1203 S. Chrisman Avenue, Cleveland, MS | \$7,500

Take advantage of this excellent opportunity to build your dream home on this 0.12± acre lot in Cleveland, Bolivar County! The property is located within the Cleveland city limits and offers easy access to electricity, water, and sewer services.

## MAPS | Click for Interactive Map

Address: 1203 S. Chrisman Avenue Cleveland, MS 38732