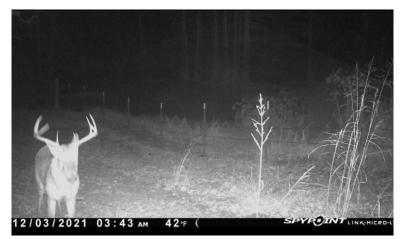

# Trail Cameras

180'x80' (Built-Up 12"±)

- Driveway Approx. 120'x30'
- Partially Cleared
- Paved Road Frontage on Blue Lake Road

This 16.98± acre tract is the perfect homesite for those seeking privacy and the desire to have horses or other livestock! With a driveway, house pad, and barn pad already prepared, you just need to bring your house plans and get building! With the property being partially cleared and bordering Burrell Bayou, it creates hunting opportunities as wildlife travels along the bayou. It is conveniently located approximately 17 minutes from Cleveland. Call Tracey or Abby for more details and to schedule a private showing!