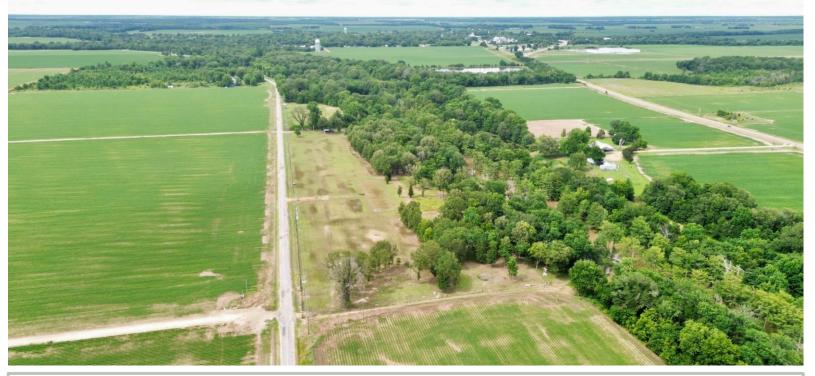

### 16.98± Acres in Sunflower County, MS | \$102,000

Fenced Home Site with Dirt Pad Completed on 16.98± Acres

- 16.98± Acres
- Fenced for Horses
- Borders Burrell Bayou
- Hunting Opportunities
- Electricity Available
- Water Available Approx. 1/3
   Mile Away
- 20'x20'± Horse Stall
- House & Barn Pad Approx.

180'x80' (Built-Up 12"±)

- Driveway Approx. 120'x30'
- Partially Cleared
- Paved Road Frontage on Blue Lake Road

This 16.98± acre tract is the perfect homesite for those seeking privacy and the desire to have horses or other livestock! With a driveway, house pad, and barn pad already prepared, you just need to bring your house plans and get building! With the property being partially cleared and bordering Burrell Bayou, it creates hunting opportunities as wildlife travels along the bayou. It is conveniently located approximately 17 minutes from Cleveland. Call Tracey or Abby for more details and to schedule a private showing!