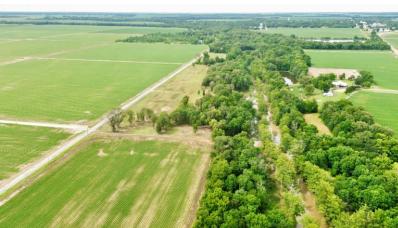

### 16.98± Acres in Sunflower County, MS | \$102,000

Fenced Home Site with Dirt Pad Completed on 16.98± Acres

- 16.98± Acres
- Fenced for Horses
- Borders Burrell Bayou
- Hunting Opportunities
- Electricity Available
- Water Available Approx. 1/3
   Mile Away
- 20'x20'± Horse Stall
- House & Barn Pad Approx.

180'x80' (Built-Up 12"±)

- Driveway Approx. 120'x30'
- Partially Cleared
- Paved Road Frontage on Blue Lake Road

This 16.98± acre tract is the perfect homesite for those seeking privacy and the desire to have horses or other livestock! With a driveway, house pad, and barn pad already prepared, you just need to bring your house plans and get building! With the property being partially cleared and bordering Burrell Bayou, it creates hunting opportunities as wildlife travels along the bayou. It is conveniently located approximately 17 minutes from Cleveland. Call Tracey or Abby for more details and to schedule a private showing!