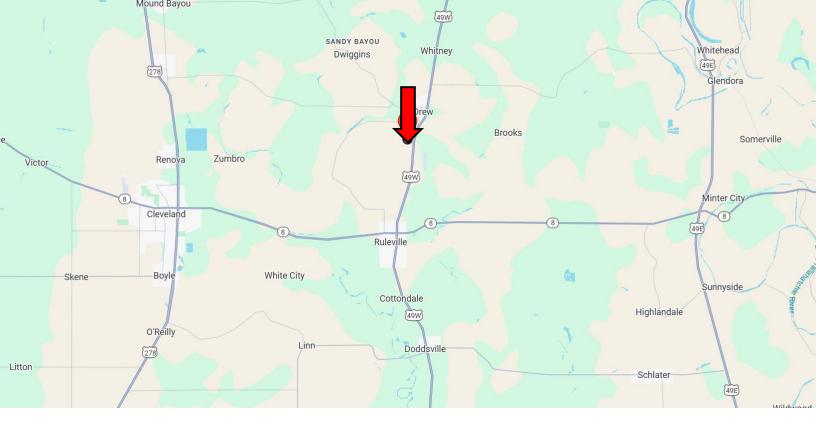

### TomSmithLandandHomes.com

- 17 Minutes NW of Cleveland, MS
- 6 Minutes N of Ruleville, MS
- 7 Minutes S of Drew, MS
- 29 Minutes N of Indianola, MS
- 35 Minutes S of Clarksdale, MS

## Directions from Hwy 8 & Hwy 61 in Cleveland, MS:

Travel east on HWY 8 for 9.9 miles, then turn left onto HWY 49W. Travel 2.6 miles before turning left onto Academy Road. After 0.2 miles, turn right onto Blue Lake Road. The property will be on the right in 1.6 miles.