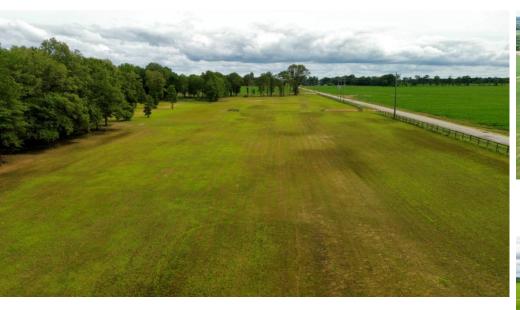

### 16.98± Acres in Sunflower County, MS | \$102,000

Fenced Home Site with Dirt Pad Completed on 16.98± Acres

- 16.98± Acres
- Fenced for Horses
- Borders Burrell Bayou
- Hunting Opportunities
- Electricity Available
- Water Available Approx. 1/3
   Mile Away
- 20'x20'± Horse Stall
- House & Barn Pad Approx.

180'x80' (Built-Up 12"±)

- Driveway Approx. 120'x30'
- Partially Cleared
- Paved Road Frontage on Blue Lake Road

This 16.98± acre tract is the perfect homesite for those seeking privacy and the desire to have horses or other livestock! With a driveway, house pad, and barn pad already prepared, you just need to bring your house plans and get building! With the property being partially cleared and bordering Burrell Bayou, it creates hunting opportunities as wildlife travels along the bayou. It is conveniently located approximately 17 minutes from Cleveland. Call Tracey or Abby for more details and to schedule a private showing!