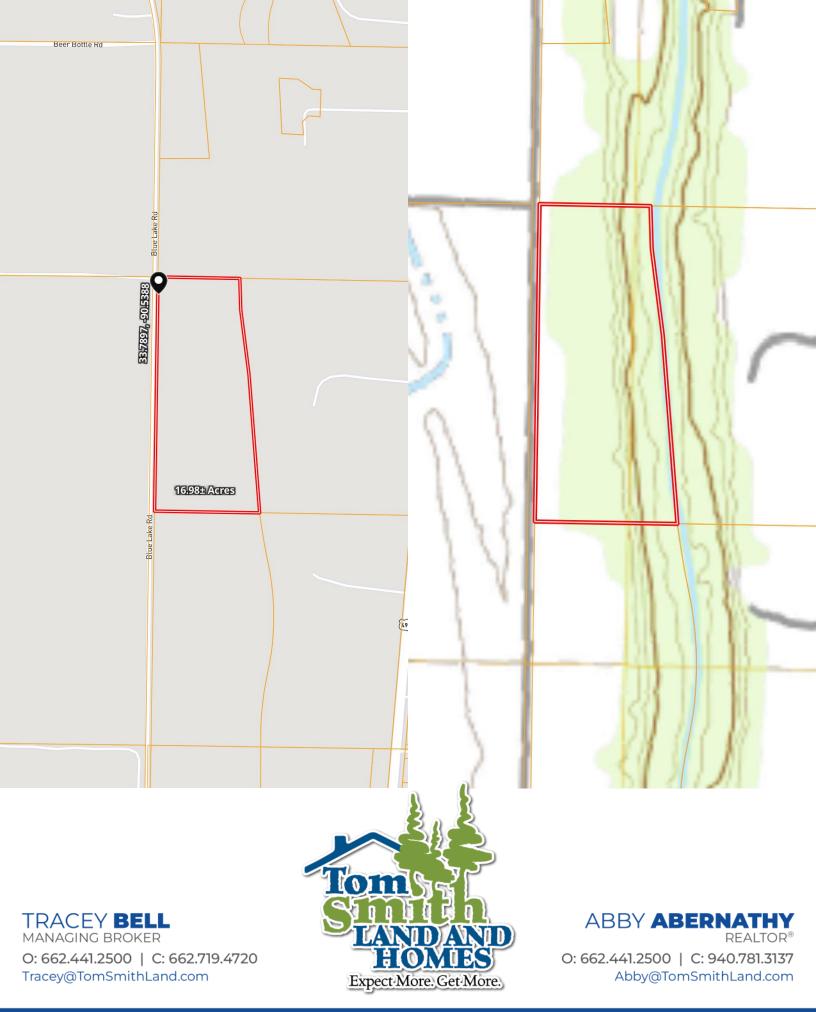

### 16.98± Acres in Sunflower County, MS | \$102,000

Fenced Home Site with Dirt Pad Completed on 16.98± Acres

- 16.98± Acres
- Fenced for Horses
- Borders Burrell Bayou
- Hunting Opportunities
- Electricity Available
- Water Available Approx. 1/3
   Mile Away
- 20'x20'± Horse Stall
- House & Barn Pad Approx.

180'x80' (Built-Up 12"±)

- Driveway Approx. 120'x30'
- Partially Cleared
- Paved Road Frontage on Blue Lake Road

This 16.98± acre tract is the perfect homesite for those seeking privacy and the desire to have horses or other livestock! With a driveway, house pad, and barn pad already prepared, you just need to bring your house plans and get building! With the property being partially cleared and bordering Burrell Bayou, it creates hunting opportunities as wildlife travels along the bayou. It is conveniently located approximately 17 minutes from Cleveland. Call Tracey or Abby for more details and to schedule a private showing!

# MAPS - land id. Link

O: 662.441.2500 | C: 662.719.4720 Tracey@TomSmithLand.com