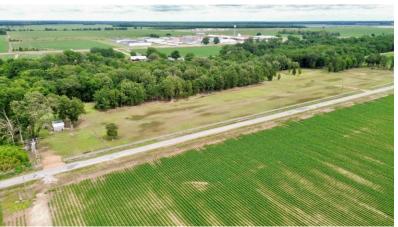

### 16.98± Acres in Sunflower County, MS | \$102,000

Fenced Home Site with Dirt Pad Completed on 16.98± Acres

- 16.98± Acres
- Fenced for Horses
- Borders Burrell Bayou
- Hunting Opportunities
- Electricity Available
- Water Available Approx. 1/3
   Mile Away
- 20'x20'± Horse Stall
- House & Barn Pad Approx.

180'x80' (Built-Up 12"±)

- Driveway Approx. 120'x30'
- Partially Cleared
- Paved Road Frontage on Blue Lake Road

This 16.98± acre tract is the perfect homesite for those seeking privacy and the desire to have horses or other livestock! With a driveway, house pad, and barn pad already prepared, you just need to bring your house plans and get building! With the property being partially cleared and bordering Burrell Bayou, it creates hunting opportunities as wildlife travels along the bayou. It is conveniently located approximately 17 minutes from Cleveland. Call Tracey or Abby for more details and to schedule a private showing!