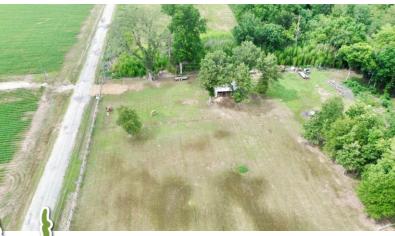

### 16.98± Acres in Sunflower County, MS | \$102,000

Fenced Home Site with Dirt Pad Completed on 16.98± Acres

- 16.98± Acres
- Fenced for Horses
- Borders Burrell Bayou
- Hunting Opportunities
- Electricity Available
- Water Available Approx. 1/3
   Mile Away
- 20'x20'± Horse Stall
- House & Barn Pad Approx.

180'x80' (Built-Up 12"±)

- Driveway Approx. 120'x30'
- Partially Cleared
- Paved Road Frontage on Blue Lake Road

This 16.98± acre tract is the perfect homesite for those seeking privacy and the desire to have horses or other livestock! With a driveway, house pad, and barn pad already prepared, you just need to bring your house plans and get building! With the property being partially cleared and bordering Burrell Bayou, it creates hunting opportunities as wildlife travels along the bayou. It is conveniently located approximately 17 minutes from Cleveland. Call Tracey or Abby for more details and to schedule a private showing!