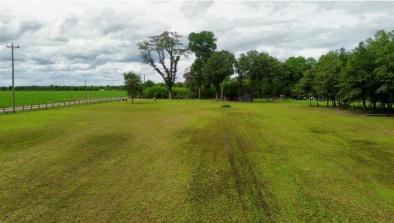

### 16.98± Acres in Sunflower County, MS | \$102,000

Fenced Home Site with Dirt Pad Completed on 16.98± Acres

- 16.98± Acres
- Fenced for Horses
- Borders Burrell Bayou
- Hunting Opportunities
- Electricity Available
- Water Available Approx. 1/3
   Mile Away
- 20'x20'± Horse Stall
- House & Barn Pad Approx.

180'x80' (Built-Up 12"±)

- Driveway Approx. 120'x30'
- Partially Cleared
- Paved Road Frontage on Blue Lake Road

This 16.98± acre tract is the perfect homesite for those seeking privacy and the desire to have horses or other livestock! With a driveway, house pad, and barn pad already prepared, you just need to bring your house plans and get building! With the property being partially cleared and bordering Burrell Bayou, it creates hunting opportunities as wildlife travels along the bayou. It is conveniently located approximately 17 minutes from Cleveland. Call Tracey or Abby for more details and to schedule a private showing!