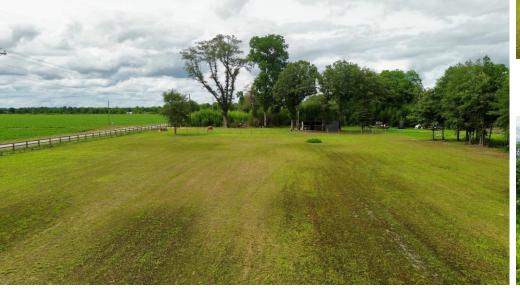

### 16.98± Acres in Sunflower County, MS | \$102,000

Fenced Home Site with Dirt Pad Completed on 16.98± Acres

- 16.98± Acres
- Fenced for Horses
- Borders Burrell Bayou
- Hunting Opportunities
- Electricity Available
- Water Available Approx. 1/3
   Mile Away
- 20'x20'± Horse Stall
- House & Barn Pad Approx.

180'x80' (Built-Up 12"±)

- Driveway Approx. 120'x30'
- Partially Cleared
- Paved Road Frontage on Blue Lake Road

This 16.98± acre tract is the perfect homesite for those seeking privacy and the desire to have horses or other livestock! With a driveway, house pad, and barn pad already prepared, you just need to bring your house plans and get building! With the property being partially cleared and bordering Burrell Bayou, it creates hunting opportunities as wildlife travels along the bayou. It is conveniently located approximately 17 minutes from Cleveland. Call Tracey or Abby for more details and to schedule a private showing!