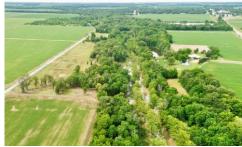

### 16.98± Acres in Sunflower County, MS | \$102,000

Fenced Home Site with Dirt Pad Completed on 16.98± Acres

- 16.98± Acres
- Fenced for Horses
- Borders Burrell Bayou
- Hunting Opportunities
- Electricity Available
- Water Available Approx. 1/3
   Mile Away
- 20'x20'± Horse Stall
- House & Barn Pad Approx.

180'x80' (Built-Up 12"±)

- Driveway Approx. 120'x30'
- Partially Cleared
- Paved Road Frontage on Blue Lake Road

This 16.98± acre tract is the perfect homesite for those seeking privacy and the desire to have horses or other livestock! With a driveway, house pad, and barn pad already prepared, you just need to bring your house plans and get building! With the property being partially cleared and bordering Burrell Bayou, it creates hunting opportunities as wildlife travels along the bayou. It is conveniently located approximately 17 minutes from Cleveland. Call Tracey or Abby for more details and to schedule a private showing!