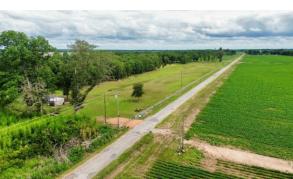

### 16.98± Acres in Sunflower County, MS | \$102,000

Fenced Home Site with Dirt Pad Completed on 16.98± Acres

- 16.98± Acres
- Fenced for Horses
- Borders Burrell Bayou
- Hunting Opportunities
- Electricity Available
- Water Available Approx. 1/3
   Mile Away
- 20'x20'± Horse Stall
- House & Barn Pad Approx.

180'x80' (Built-Up 12"±)

- Driveway Approx. 120'x30'
- Partially Cleared
- Paved Road Frontage on Blue Lake Road

This 16.98± acre tract is the perfect homesite for those seeking privacy and the desire to have horses or other livestock! With a driveway, house pad, and barn pad already prepared, you just need to bring your house plans and get building! With the property being partially cleared and bordering Burrell Bayou, it creates hunting opportunities as wildlife travels along the bayou. It is conveniently located approximately 17 minutes from Cleveland. Call Tracey or Abby for more details and to schedule a private showing!

### TomSmithLandandHomes.com

- 17 Minutes NW of Cleveland, MS
- 6 Minutes N of Ruleville, MS
- 7 Minutes S of Drew, MS
- 29 Minutes N of Indianola, MS
- 35 Minutes S of Clarksdale, MS

## Directions from Hwy 8 & Hwy 61 in Cleveland, MS:

Travel east on HWY 8 for 9.9 miles, then turn left onto HWY 49W. Travel 2.6 miles before turning left onto Academy Road. After 0.2 miles, turn right onto Blue Lake Road. The property will be on the right in 1.6 miles.