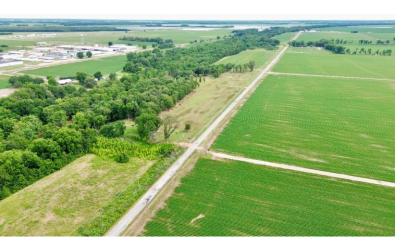

### 16.98± Acres in Sunflower County, MS | \$102,000

Fenced Home Site with Dirt Pad Completed on 16.98± Acres

- 16.98± Acres
- Fenced for Horses
- Borders Burrell Bayou
- Hunting Opportunities
- Electricity Available
- Water Available Approx. 1/3
   Mile Away
- 20'x20'± Horse Stall
- House & Barn Pad Approx.

180'x80' (Built-Up 12"±)

- Driveway Approx. 120'x30'
- Partially Cleared
- Paved Road Frontage on Blue Lake Road

This 16.98± acre tract is the perfect homesite for those seeking privacy and the desire to have horses or other livestock! With a driveway, house pad, and barn pad already prepared, you just need to bring your house plans and get building! With the property being partially cleared and bordering Burrell Bayou, it creates hunting opportunities as wildlife travels along the bayou. It is conveniently located approximately 17 minutes from Cleveland. Call Tracey or Abby for more details and to schedule a private showing!