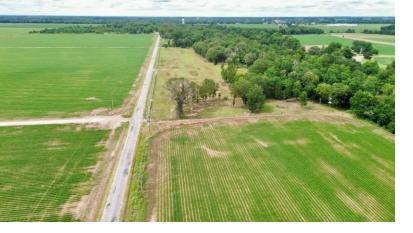

### 16.98± Acres in Sunflower County, MS | \$102,000

Fenced Home Site with Dirt Pad Completed on 16.98± Acres

- 16.98± Acres
- Fenced for Horses
- Borders Burrell Bayou
- Hunting Opportunities
- Electricity Available
- Water Available Approx. 1/3
   Mile Away
- 20'x20'± Horse Stall
- House & Barn Pad Approx.

180'x80' (Built-Up 12"±)

- Driveway Approx. 120'x30'
- Partially Cleared
- Paved Road Frontage on Blue Lake Road

This 16.98± acre tract is the perfect homesite for those seeking privacy and the desire to have horses or other livestock! With a driveway, house pad, and barn pad already prepared, you just need to bring your house plans and get building! With the property being partially cleared and bordering Burrell Bayou, it creates hunting opportunities as wildlife travels along the bayou. It is conveniently located approximately 17 minutes from Cleveland. Call Tracey or Abby for more details and to schedule a private showing!