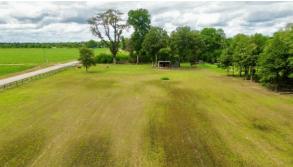

### 16.98± Acres in Sunflower County, MS | \$102,000

Fenced Home Site with Dirt Pad Completed on 16.98± Acres

- 16.98± Acres
- Fenced for Horses
- Borders Burrell Bayou
- Hunting Opportunities
- Electricity Available
- Water Available Approx. 1/3
   Mile Away
- 20'x20'± Horse Stall
- House & Barn Pad Approx.

180'x80' (Built-Up 12"±)

- Driveway Approx. 120'x30'
- Partially Cleared
- Paved Road Frontage on Blue Lake Road

This 16.98± acre tract is the perfect homesite for those seeking privacy and the desire to have horses or other livestock! With a driveway, house pad, and barn pad already prepared, you just need to bring your house plans and get building! With the property being partially cleared and bordering Burrell Bayou, it creates hunting opportunities as wildlife travels along the bayou. It is conveniently located approximately 17 minutes from Cleveland. Call Tracey or Abby for more details and to schedule a private showing!