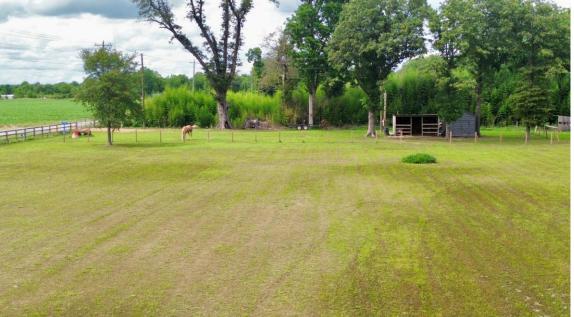

### 16.98± Acres in Sunflower County, MS | \$102,000

Fenced Home Site with Dirt Pad Completed on 16.98± Acres

- 16.98± Acres
- Fenced for Horses
- Borders Burrell Bayou
- Hunting Opportunities
- Electricity Available
- Water Available Approx. 1/3
   Mile Away
- 20'x20'± Horse Stall
- House & Barn Pad Approx.

180'x80' (Built-Up 12"±)

- Driveway Approx. 120'x30'
- Partially Cleared
- Paved Road Frontage on Blue Lake Road

This 16.98± acre tract is the perfect homesite for those seeking privacy and the desire to have horses or other livestock! With a driveway, house pad, and barn pad already prepared, you just need to bring your house plans and get building! With the property being partially cleared and bordering Burrell Bayou, it creates hunting opportunities as wildlife travels along the bayou. It is conveniently located approximately 17 minutes from Cleveland. Call Tracey or Abby for more details and to schedule a private showing!