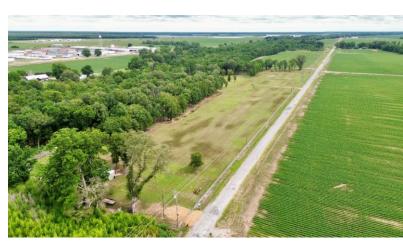

### 16.98± Acres in Sunflower County, MS | \$102,000

Fenced Home Site with Dirt Pad Completed on 16.98± Acres

- 16.98± Acres
- Fenced for Horses
- Borders Burrell Bayou
- Hunting Opportunities
- Electricity Available
- Water Available Approx. 1/3
   Mile Away
- 20'x20'± Horse Stall
- House & Barn Pad Approx.

180'x80' (Built-Up 12"±)

- Driveway Approx. 120'x30'
- Partially Cleared
- Paved Road Frontage on Blue Lake Road

This 16.98± acre tract is the perfect homesite for those seeking privacy and the desire to have horses or other livestock! With a driveway, house pad, and barn pad already prepared, you just need to bring your house plans and get building! With the property being partially cleared and bordering Burrell Bayou, it creates hunting opportunities as wildlife travels along the bayou. It is conveniently located approximately 17 minutes from Cleveland. Call Tracey or Abby for more details and to schedule a private showing!