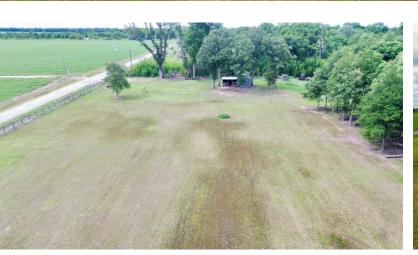

### 16.98± Acres in Sunflower County, MS | \$102,000

Fenced Home Site with Dirt Pad Completed on 16.98± Acres

- 16.98± Acres
- Fenced for Horses
- Borders Burrell Bayou
- Hunting Opportunities
- Electricity Available
- Water Available Approx. 1/3
   Mile Away
- 20'x20'± Horse Stall
- House & Barn Pad Approx.

180'x80' (Built-Up 12"±)

- Driveway Approx. 120'x30'
- Partially Cleared
- Paved Road Frontage on Blue Lake Road

This 16.98± acre tract is the perfect homesite for those seeking privacy and the desire to have horses or other livestock! With a driveway, house pad, and barn pad already prepared, you just need to bring your house plans and get building! With the property being partially cleared and bordering Burrell Bayou, it creates hunting opportunities as wildlife travels along the bayou. It is conveniently located approximately 17 minutes from Cleveland. Call Tracey or Abby for more details and to schedule a private showing!