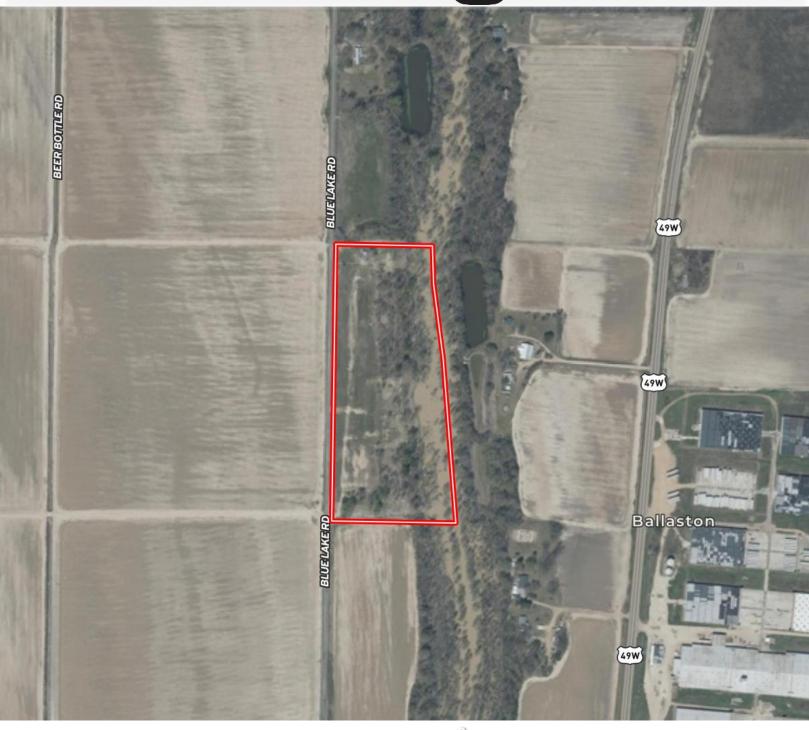

### 16.98± Acres in Sunflower County, MS | \$102,000

Fenced Home Site with Dirt Pad Completed on 16.98± Acres

- 16.98± Acres
- Fenced for Horses
- Borders Burrell Bayou
- Hunting Opportunities
- Electricity Available
- Water Available Approx. 1/3
   Mile Away
- 20'x20'± Horse Stall
- House & Barn Pad Approx.

180'x80' (Built-Up 12"±)

- Driveway Approx. 120'x30'
- Partially Cleared
- Paved Road Frontage on Blue Lake Road

This 16.98± acre tract is the perfect homesite for those seeking privacy and the desire to have horses or other livestock! With a driveway, house pad, and barn pad already prepared, you just need to bring your house plans and get building! With the property being partially cleared and bordering Burrell Bayou, it creates hunting opportunities as wildlife travels along the bayou. It is conveniently located approximately 17 minutes from Cleveland. Call Tracey or Abby for more details and to schedule a private showing!