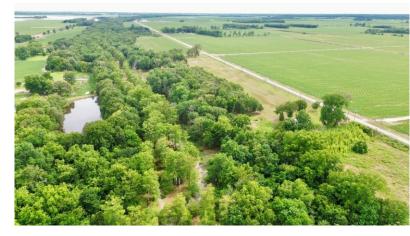

### 16.98± Acres in Sunflower County, MS | \$102,000

Fenced Home Site with Dirt Pad Completed on 16.98± Acres

- 16.98± Acres
- Fenced for Horses
- Borders Burrell Bayou
- Hunting Opportunities
- Electricity Available
- Water Available Approx. 1/3
   Mile Away
- 20'x20'± Horse Stall
- House & Barn Pad Approx.

180'x80' (Built-Up 12"±)

- Driveway Approx. 120'x30'
- Partially Cleared
- Paved Road Frontage on Blue Lake Road

This 16.98± acre tract is the perfect homesite for those seeking privacy and the desire to have horses or other livestock! With a driveway, house pad, and barn pad already prepared, you just need to bring your house plans and get building! With the property being partially cleared and bordering Burrell Bayou, it creates hunting opportunities as wildlife travels along the bayou. It is conveniently located approximately 17 minutes from Cleveland. Call Tracey or Abby for more details and to schedule a private showing!