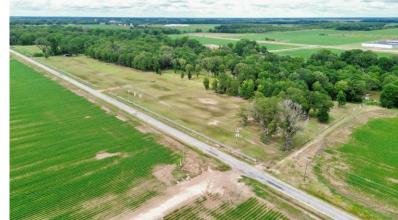

### 16.98± Acres in Sunflower County, MS | \$102,000

Fenced Home Site with Dirt Pad Completed on 16.98± Acres

- 16.98± Acres
- Fenced for Horses
- Borders Burrell Bayou
- Hunting Opportunities
- Electricity Available
- Water Available Approx. 1/3
   Mile Away
- 20'x20'± Horse Stall
- House & Barn Pad Approx.

180'x80' (Built-Up 12"±)

- Driveway Approx. 120'x30'
- Partially Cleared
- Paved Road Frontage on Blue Lake Road

This 16.98± acre tract is the perfect homesite for those seeking privacy and the desire to have horses or other livestock! With a driveway, house pad, and barn pad already prepared, you just need to bring your house plans and get building! With the property being partially cleared and bordering Burrell Bayou, it creates hunting opportunities as wildlife travels along the bayou. It is conveniently located approximately 17 minutes from Cleveland. Call Tracey or Abby for more details and to schedule a private showing!