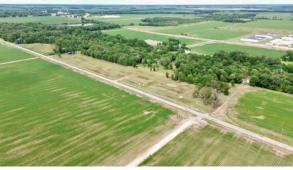

### 16.98± Acres in Sunflower County, MS | \$102,000

Fenced Home Site with Dirt Pad Completed on 16.98± Acres

- 16.98± Acres
- Fenced for Horses
- Borders Burrell Bayou
- Hunting Opportunities
- Electricity Available
- Water Available Approx. 1/3
   Mile Away
- 20'x20'± Horse Stall
- House & Barn Pad Approx.

180'x80' (Built-Up 12"±)

- Driveway Approx. 120'x30'
- Partially Cleared
- Paved Road Frontage on Blue Lake Road

This 16.98± acre tract is the perfect homesite for those seeking privacy and the desire to have horses or other livestock! With a driveway, house pad, and barn pad already prepared, you just need to bring your house plans and get building! With the property being partially cleared and bordering Burrell Bayou, it creates hunting opportunities as wildlife travels along the bayou. It is conveniently located approximately 17 minutes from Cleveland. Call Tracey or Abby for more details and to schedule a private showing!