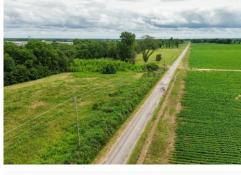

### 16.98± Acres in Sunflower County, MS | \$102,000

Fenced Home Site with Dirt Pad Completed on 16.98± Acres

- 16.98± Acres
- Fenced for Horses
- Borders Burrell Bayou
- Hunting Opportunities
- Electricity Available
- Water Available Approx. 1/3
   Mile Away
- 20'x20'± Horse Stall
- House & Barn Pad Approx.

180'x80' (Built-Up 12"±)

- Driveway Approx. 120'x30'
- Partially Cleared
- Paved Road Frontage on Blue Lake Road

This 16.98± acre tract is the perfect homesite for those seeking privacy and the desire to have horses or other livestock! With a driveway, house pad, and barn pad already prepared, you just need to bring your house plans and get building! With the property being partially cleared and bordering Burrell Bayou, it creates hunting opportunities as wildlife travels along the bayou. It is conveniently located approximately 17 minutes from Cleveland. Call Tracey or Abby for more details and to schedule a private showing!