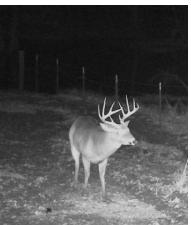

# Trail Cameras

180'x80' (Built-Up 12"±)

- Driveway Approx. 120'x30'
- Partially Cleared
- Paved Road Frontage on Blue Lake Road

This 16.98± acre tract is the perfect homesite for those seeking privacy and the desire to have horses or other livestock! With a driveway, house pad, and barn pad already prepared, you just need to bring your house plans and get building! With the property being partially cleared and bordering Burrell Bayou, it creates hunting opportunities as wildlife travels along the bayou. It is conveniently located approximately 17 minutes from Cleveland. Call Tracey or Abby for more details and to schedule a private showing!