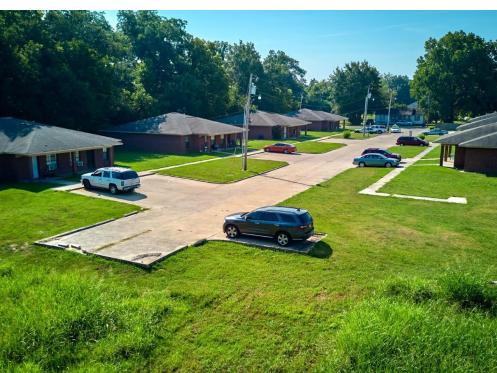

Information is believed to be accurate but not quaranteed.

This 4.30± acre Washington County property offers a strong income-producing asset with potential for expansion. Currently consisting of seven duplexes (14 total units), each unit features:

- 3 Bedrooms/2 Bathrooms
- Open-concept living area and kitchen
- Oven and refrigerator included
- Dedicated laundry room in each unit

With just one vacancy, there's potential for 100% occupancy. The property is eligible for Section 8, making it even more attractive to a wide tenant pool.

This property in Hollandale is a great investment opportunity with tons of income potential! Located on 4.30± acres in Washington County, MS, the property includes seven duplexes totaling 14 units. Each unit has three bedrooms, two bathrooms, an open-concept living area, and a kitchen, and comes with an oven, refrigerator, and a laundry room for your washer and dryer. Only one unit is currently vacant, so there's strong potential for full occupancy. There's also plenty of space to add more units if you're looking to grow your investment. Section 8 is available, and rent rolls can be provided upon request. Call Bruce to schedule your tour today!