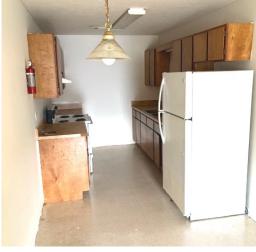

- 3 Bedrooms/2 Bathrooms
- Open-concept living area and kitchen
- Oven and refrigerator included
- Dedicated laundry room in each unit

With just one vacancy, there's potential for 100% occupancy. The property is eligible for Section 8, making it even more attractive to a wide tenant pool.

This property in Hollandale is a great investment opportunity with tons of income potential! Located on 4.30± acres in Washington County, MS, the property includes seven duplexes totaling 14 units. Each unit has three bedrooms, two bathrooms, an open-concept living area, and a kitchen, and comes with an oven, refrigerator, and a laundry room for your washer and dryer. Only one unit is currently vacant, so there's strong potential for full occupancy. There's also plenty of space to add more units if you're looking to grow your investment. Section 8 is available, and rent rolls can be provided upon request. Call Bruce to schedule your tour today!