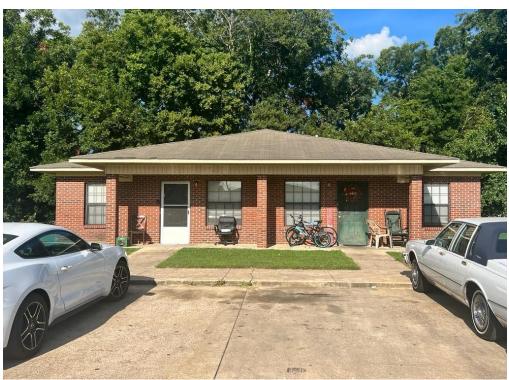

# INVESTMENT OPPORTUNITY—14 UNITS ACROSS 7 DUPLEXES 4.30± ACRES IN WASHINGTON COUNTY, MS

412 E Hays Street, Hollandale, MS 38701

\$660,000

A Real Estate Expert You Can Trust

TomSmithLandandHomes.com

2011-2025 BEST BROKERAGES

This property in Hollandale is a great investment opportunity with tons of income potential! Located on 4.30± acres in Washington County, MS, the property includes seven duplexes totaling 14 units. Each unit has three bedrooms, two bathrooms, an open-concept living area, and a kitchen, and comes with an oven, refrigerator, and a laundry room for your washer and dryer. Only one unit is currently vacant, so there's strong potential for full occupancy. There's also plenty of space to add more units if you're looking to grow your investment. Section 8 is available, and rent rolls can be provided upon request. Call Bruce to schedule your tour today!