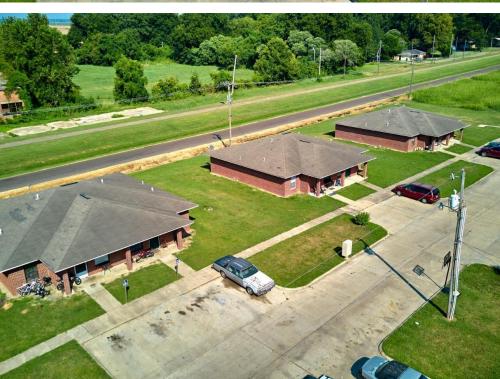

# INVESTMENT OPPORTUNITY—14 UNITS ACROSS 7 DUPLEXES 4.30± ACRES IN WASHINGTON COUNTY, MS

412 E Hays Street, Hollandale, MS 38701

\$660,000

A Real Estate Expert You Can Trust

TomSmithLandandHomes.com

2011-2025 BEST BROKERAGES

This property in Hollandale is a great investment opportunity with tons of income potential! Located on 4.30± acres in Washington County, MS, the property includes seven duplexes totaling 14 units. Each unit has three bedrooms, two bathrooms, an open-concept living area, and a kitchen, and comes with an oven, refrigerator, and a laundry room for your washer and dryer. Only one unit is currently vacant, so there's strong potential for full occupancy. There's also plenty of space to add more units if you're looking to grow your investment. Section 8 is available, and rent rolls can be provided upon request. Call Bruce to schedule your tour today!