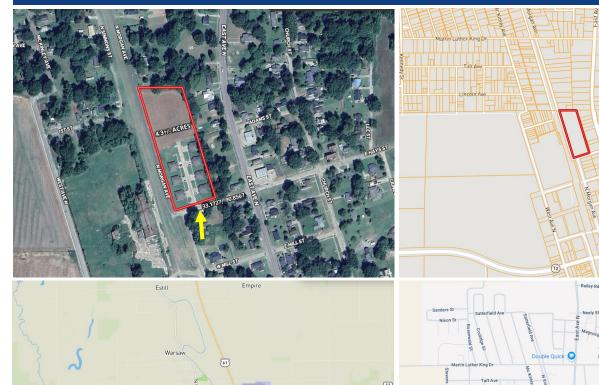

# MAPS

## land id. CLICK HERE FOR THE INTERACTIVE MAP LINK

Directions from the intersection of Hwy 12 and Hwy 61 in Hollandale, MS: Travel southwest on Hwy 12 for 0.6 miles. Turn right onto East Ave. and travel 0.5 miles. Turn left onto E Hays Street. After 351 feet, the property will be on your right.

412 E Hays Street, Hollandale, MS 38701—Click for Google Map Link

A Real Estate Expert You Can Trust

TomSmithLandandHomes.com