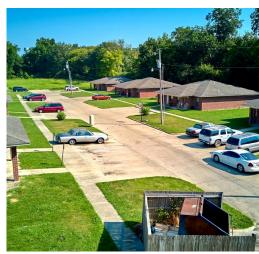

# INVESTMENT OPPORTUNITY—14 UNITS ACROSS 7 DUPLEXES 4.30± ACRES IN WASHINGTON COUNTY, MS

412 E Hays Street, Hollandale, MS 38701

\$660,000

A Real Estate Expert You Can Trust

TomSmithLandandHomes.com

2011-2025 BEST BROKERAGES

This property in Hollandale is a great investment opportunity with tons of income potential! Located on 4.30± acres in Washington County, MS, the property includes seven duplexes totaling 14 units. Each unit has three bedrooms, two bathrooms, an open-concept living area, and a kitchen, and comes with an oven, refrigerator, and a laundry room for your washer and dryer. Only one unit is currently vacant, so there's strong potential for full occupancy. There's also plenty of space to add more units if you're looking to grow your investment. Section 8 is available, and rent rolls can be provided upon request. Call Bruce to schedule your tour today!