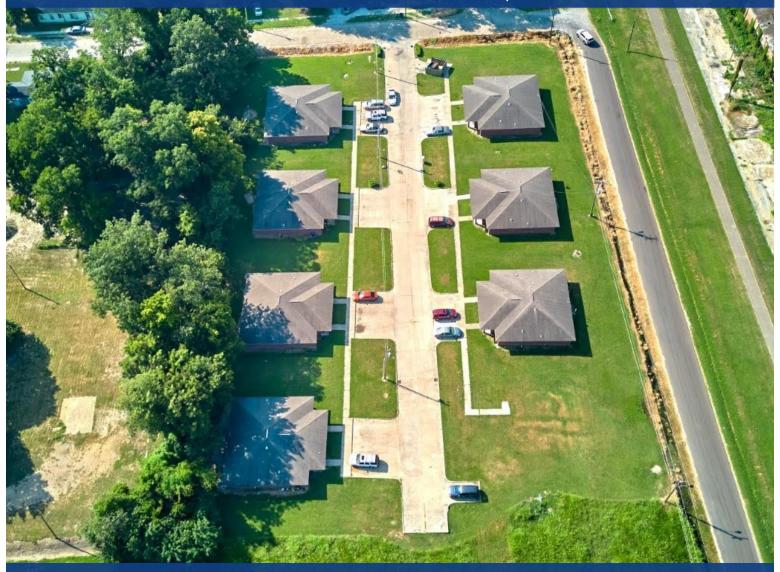

# INVESTMENT OPPORTUNITY—14 UNITS ACROSS 7 DUPLEXES 4.30± ACRES IN WASHINGTON COUNTY, MS

412 E Hays Street, Hollandale, MS 38701

\$660,000

A Real Estate Expert You Can Trust

TomSmithLandandHomes.com

2011-2025 BEST BROKERAGES

- 3 Bedrooms/2 Bathrooms
- Open-concept living area and kitchen
- Oven and refrigerator included
- Dedicated laundry room in each unit

With just one vacancy, there's potential for 100% occupancy. The property is eligible for Section 8, making it even more attractive to a wide tenant pool.

This property in Hollandale is a great investment opportunity with tons of income potential! Located on 4.30± acres in Washington County, MS, the property includes seven duplexes totaling 14 units. Each unit has three bedrooms, two bathrooms, an open-concept living area, and a kitchen, and comes with an oven, refrigerator, and a laundry room for your washer and dryer. Only one unit is currently vacant, so there's strong potential for full occupancy. There's also plenty of space to add more units if you're looking to grow your investment. Section 8 is available, and rent rolls can be provided upon request. Call Bruce to schedule your tour today!