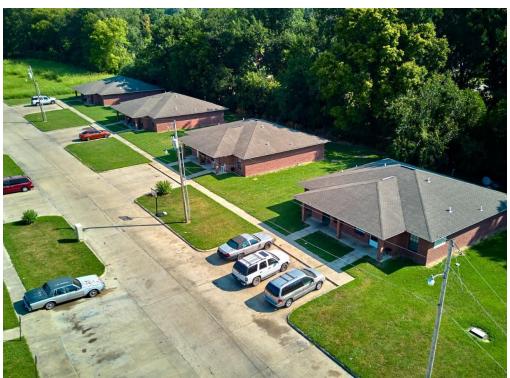

# INVESTMENT OPPORTUNITY—14 UNITS ACROSS 7 DUPLEXES 4.30± ACRES IN WASHINGTON COUNTY, MS

412 E Hays Street, Hollandale, MS 38701

\$660,000

A Real Estate Expert You Can Trust

TomSmithLandandHomes.com

2011-2025 BEST BROKERAGES

- 3 Bedrooms/2 Bathrooms
- Open-concept living area and kitchen
- Oven and refrigerator included
- Dedicated laundry room in each unit

With just one vacancy, there's potential for 100% occupancy. The property is eligible for Section 8, making it even more attractive to a wide tenant pool.

This property in Hollandale is a great investment opportunity with tons of income potential! Located on 4.30± acres in Washington County, MS, the property includes seven duplexes totaling 14 units. Each unit has three bedrooms, two bathrooms, an open-concept living area, and a kitchen, and comes with an oven, refrigerator, and a laundry room for your washer and dryer. Only one unit is currently vacant, so there's strong potential for full occupancy. There's also plenty of space to add more units if you're looking to grow your investment. Section 8 is available, and rent rolls can be provided upon request. Call Bruce to schedule your tour today!