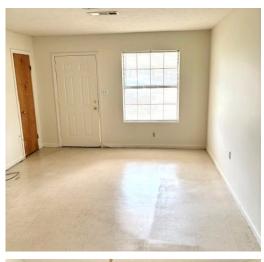

- 3 Bedrooms/2 Bathrooms
- Open-concept living area and kitchen
- Oven and refrigerator included
- Dedicated laundry room in each unit

With just one vacancy, there's potential for 100% occupancy. The property is eligible for Section 8, making it even more attractive to a wide tenant pool.

This property in Hollandale is a great investment opportunity with tons of income potential! Located on 4.30± acres in Washington County, MS, the property includes seven duplexes totaling 14 units. Each unit has three bedrooms, two bathrooms, an open-concept living area, and a kitchen, and comes with an oven, refrigerator, and a laundry room for your washer and dryer. Only one unit is currently vacant, so there's strong potential for full occupancy. There's also plenty of space to add more units if you're looking to grow your investment. Section 8 is available, and rent rolls can be provided upon request. Call Bruce to schedule your tour today!