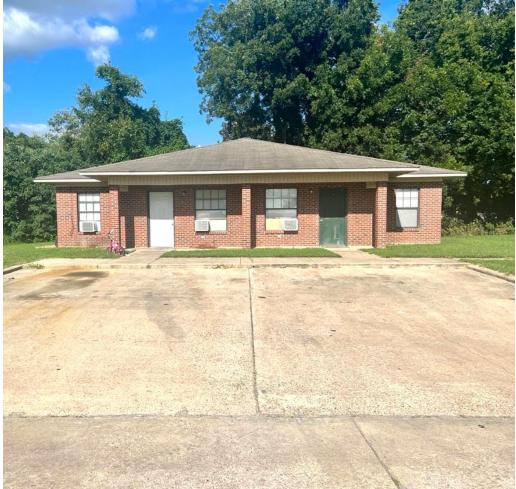

# INVESTMENT OPPORTUNITY—14 UNITS ACROSS 7 DUPLEXES 4.30± ACRES IN WASHINGTON COUNTY, MS

412 E Hays Street, Hollandale, MS 38701

\$660,000

A Real Estate Expert You Can Trust

TomSmithLandandHomes.com

2011-2025 BEST BROKERAGES

Information is believed to be accurate but not quaranteed.

This 4.30± acre Washington County property offers a strong income-producing asset with potential for expansion. Currently consisting of seven duplexes (14 total units), each unit features:

This property in Hollandale is a great investment opportunity with tons of income potential! Located on 4.30± acres in Washington County, MS, the property includes seven duplexes totaling 14 units. Each unit has three bedrooms, two bathrooms, an open-concept living area, and a kitchen, and comes with an oven, refrigerator, and a laundry room for your washer and dryer. Only one unit is currently vacant, so there's strong potential for full occupancy. There's also plenty of space to add more units if you're looking to grow your investment. Section 8 is available, and rent rolls can be provided upon request. Call Bruce to schedule your tour today!