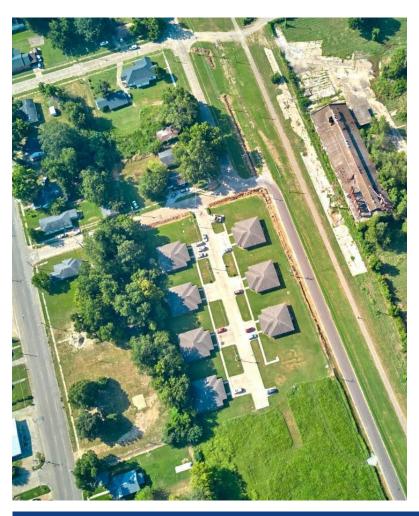

# INVESTMENT OPPORTUNITY—14 UNITS ACROSS 7 DUPLEXES 4.30± ACRES IN WASHINGTON COUNTY, MS

412 E Hays Street, Hollandale, MS 38701

\$660,000

A Real Estate Expert You Can Trust

TomSmithLandandHomes.com

2011-2025 BEST BROKERAGES

- 3 Bedrooms/2 Bathrooms
- Open-concept living area and kitchen
- Oven and refrigerator included
- Dedicated laundry room in each unit

With just one vacancy, there's potential for 100% occupancy. The property is eligible for Section 8, making it even more attractive to a wide tenant pool.

This property in Hollandale is a great investment opportunity with tons of income potential! Located on 4.30± acres in Washington County, MS, the property includes seven duplexes totaling 14 units. Each unit has three bedrooms, two bathrooms, an open-concept living area, and a kitchen, and comes with an oven, refrigerator, and a laundry room for your washer and dryer. Only one unit is currently vacant, so there's strong potential for full occupancy. There's also plenty of space to add more units if you're looking to grow your investment. Section 8 is available, and rent rolls can be provided upon request. Call Bruce to schedule your tour today!