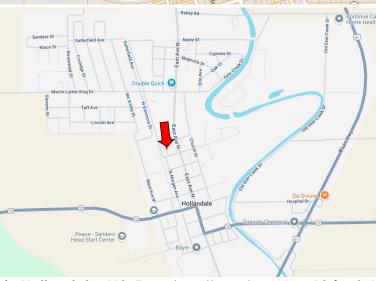

# MAPS

## land id. CLICK HERE FOR THE INTERACTIVE MAP LINK

Directions from the intersection of Hwy 12 and Hwy 61 in Hollandale, MS: Travel southwest on Hwy 12 for 0.6 miles. Turn right onto East Ave. and travel 0.5 miles. Turn left onto E Hays Street. After 351 feet, the property will be on your right.

412 E Hays Street, Hollandale, MS 38701—Click for Google Map Link

A Real Estate Expert You Can Trust

TomSmithLandandHomes.com