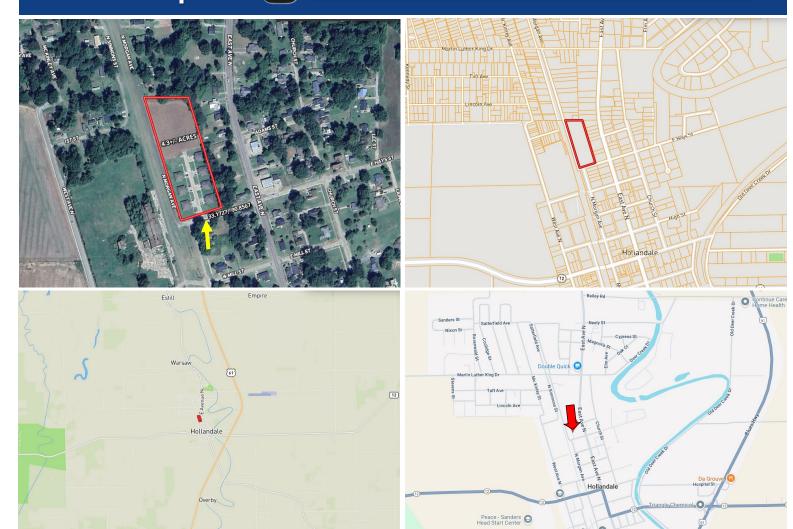

### MAPS

### land id. CLICK HERE FOR THE INTERACTIVE MAP LINK

Directions from the intersection of Hwy 12 and Hwy 61 in Hollandale, MS: Travel southwest on Hwy 12 for 0.6 miles. Turn right onto East Ave. and travel 0.5 miles. Turn left onto E Hays Street. After 351 feet, the property will be on your right.

412 E Hays Street, Hollandale, MS 38701—Click for Google Map Link