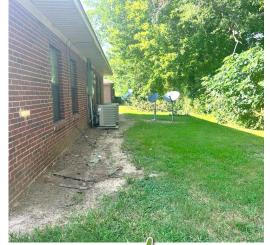

This 4.30± acre Washington County property offers a strong income-producing asset with potential for expansion. Currently consisting of seven duplexes (14 total units), each unit features:

- 3 Bedrooms/2 Bathrooms
- Open-concept living area and kitchen
- Oven and refrigerator included
- Dedicated laundry room in each unit

With just one vacancy, there's potential for 100% occupancy. The property is eligible for Section 8, makina it even more attractive to a wide tenant pool.

This property in Hollandale is a great investment opportunity with tons of income potential! Located on 4.30± acres in Washington County, MS, the property includes seven duplexes totaling 14 units. Each unit has three bedrooms, two bathrooms, an open-concept living area, and a kitchen, and comes with an oven, refrigerator, and a laundry room for your washer and dryer. Only one unit is currently vacant, so there's strong potential for full occupancy. There's also plenty of space to add more units if you're looking to grow your investment. Section 8 is available, and rent rolls can be provided upon request. Call Bruce to schedule your tour today!