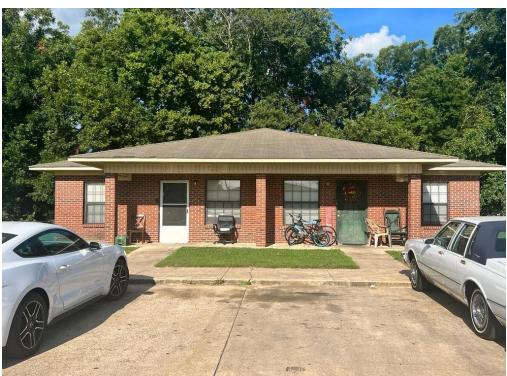

This 4.30± acre Washington County property offers a strong income-producing asset with potential for expansion. Currently consisting of seven duplexes (14 total units), each unit features:

- 3 Bedrooms/2 Bathrooms
- Open-concept living area and kitchen
- Oven and refrigerator included
- Dedicated laundry room in each unit

With just one vacancy, there's potential for 100% occupancy. The property is eligible for Section 8, makina it even more attractive to a wide tenant pool.

This property in Hollandale is a great investment opportunity with tons of income potential! Located on 4.30± acres in Washington County, MS, the property includes seven duplexes totaling 14 units. Each unit has three bedrooms, two bathrooms, an open-concept living area, and a kitchen, and comes with an oven, refrigerator, and a laundry room for your washer and dryer. Only one unit is currently vacant, so there's strong potential for full occupancy. There's also plenty of space to add more units if you're looking to grow your investment. Section 8 is available, and rent rolls can be provided upon request. Call Bruce to schedule your tour today!