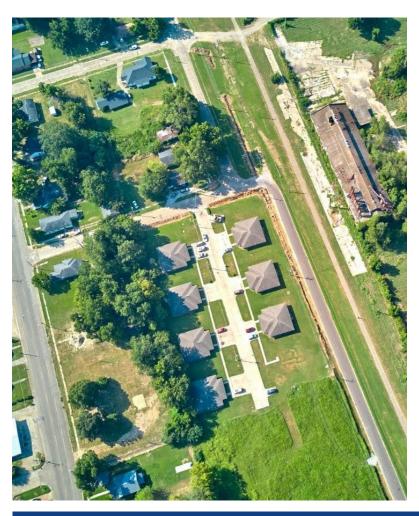

This 4.30± acre Washington County property offers a strong income-producing asset with potential for expansion. Currently consisting of seven duplexes (14 total units), each unit features:

- 3 Bedrooms/2 Bathrooms
- Open-concept living area and kitchen
- Oven and refrigerator included
- Dedicated laundry room in each unit

With just one vacancy, there's potential for 100% occupancy. The property is eligible for Section 8, makina it even more attractive to a wide tenant pool.

This property in Hollandale is a great investment opportunity with tons of income potential! Located on 4.30± acres in Washington County, MS, the property includes seven duplexes totaling 14 units. Each unit has three bedrooms, two bathrooms, an open-concept living area, and a kitchen, and comes with an oven, refrigerator, and a laundry room for your washer and dryer. Only one unit is currently vacant, so there's strong potential for full occupancy. There's also plenty of space to add more units if you're looking to grow your investment. Section 8 is available, and rent rolls can be provided upon request. Call Bruce to schedule your tour today!