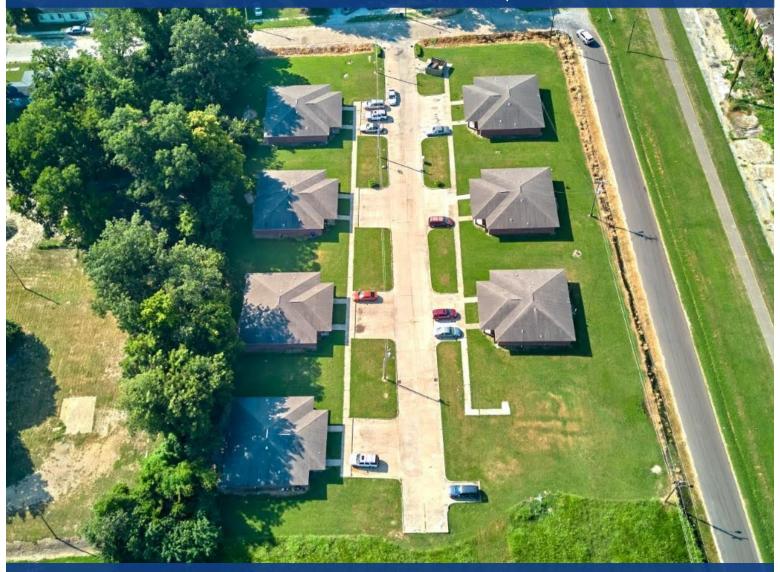

This 4.30± acre Washington County property offers a strong income-producing asset with potential for expansion. Currently consisting of seven duplexes (14 total units), each unit features:

- 3 Bedrooms/2 Bathrooms
- Open-concept living area and kitchen
- Oven and refrigerator included
- Dedicated laundry room in each unit

With just one vacancy, there's potential for 100% occupancy. The property is eligible for Section 8, makina it even more attractive to a wide tenant pool.

This property in Hollandale is a great investment opportunity with tons of income potential! Located on 4.30± acres in Washington County, MS, the property includes seven duplexes totaling 14 units. Each unit has three bedrooms, two bathrooms, an open-concept living area, and a kitchen, and comes with an oven, refrigerator, and a laundry room for your washer and dryer. Only one unit is currently vacant, so there's strong potential for full occupancy. There's also plenty of space to add more units if you're looking to grow your investment. Section 8 is available, and rent rolls can be provided upon request. Call Bruce to schedule your tour today!