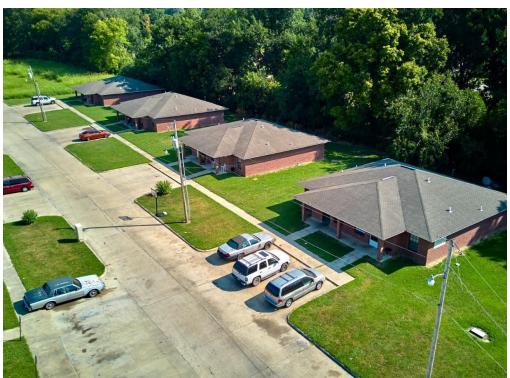

This 4.30± acre Washington County property offers a strong income-producing asset with potential for expansion. Currently consisting of seven duplexes (14 total units), each unit features:

- 3 Bedrooms/2 Bathrooms
- Open-concept living area and kitchen
- Oven and refrigerator included
- Dedicated laundry room in each unit

With just one vacancy, there's potential for 100% occupancy. The property is eligible for Section 8, makina it even more attractive to a wide tenant pool.

This property in Hollandale is a great investment opportunity with tons of income potential! Located on 4.30± acres in Washington County, MS, the property includes seven duplexes totaling 14 units. Each unit has three bedrooms, two bathrooms, an open-concept living area, and a kitchen, and comes with an oven, refrigerator, and a laundry room for your washer and dryer. Only one unit is currently vacant, so there's strong potential for full occupancy. There's also plenty of space to add more units if you're looking to grow your investment. Section 8 is available, and rent rolls can be provided upon request. Call Bruce to schedule your tour today!