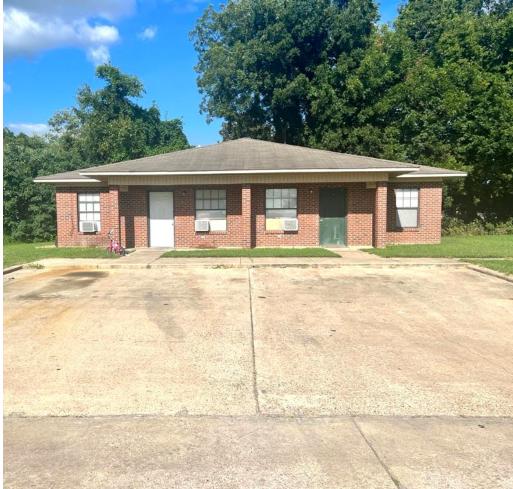

## INVESTMENT OPPORTUNITY—14 UNITS ACROSS 7 DUPLEXES 4.30± ACRES IN WASHINGTON COUNTY, MS

412 E Hays Street, Hollandale, MS 38701

\$675,000

A Real Estate Expert You Can Trust

TomSmithLandandHomes.com

BES

Information is believed to be accurate but not quaranteed.

This 4.30± acre Washington County property offers a strong income-producing asset with potential for expansion. Currently consisting of seven duplexes (14 total units), each unit features:

- 3 Bedrooms/2 Bathrooms
- Open-concept living area and kitchen
- Oven and refrigerator included
- Dedicated laundry room in each unit

With just one vacancy, there's potential for 100% occupancy. The property is eligible for Section 8, makina it even more attractive to a wide tenant pool.

This property in Hollandale is a great investment opportunity with tons of income potential! Located on 4.30± acres in Washington County, MS, the property includes seven duplexes totaling 14 units. Each unit has three bedrooms, two bathrooms, an open-concept living area, and a kitchen, and comes with an oven, refrigerator, and a laundry room for your washer and dryer. Only one unit is currently vacant, so there's strong potential for full occupancy. There's also plenty of space to add more units if you're looking to grow your investment. Section 8 is available, and rent rolls can be provided upon request. Call Bruce to schedule your tour today!