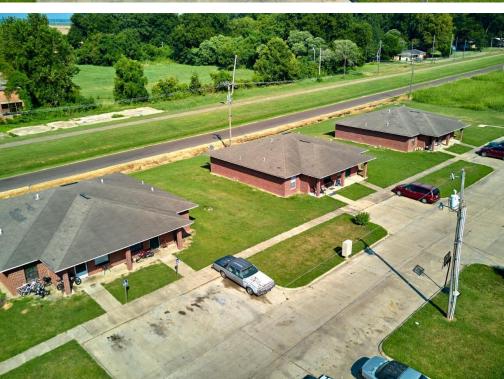

## INVESTMENT OPPORTUNITY—14 UNITS ACROSS 7 DUPLEXES 4.30± ACRES IN WASHINGTON COUNTY, MS

412 E Hays Street, Hollandale, MS 38701

\$675,000

A Real Estate Expert You Can Trust

TomSmithLandandHomes.com

BES

Information is believed to be accurate but not quaranteed.

This 4.30± acre Washington County property offers a strong income-producing asset with potential for expansion. Currently consisting of seven duplexes (14 total units), each unit features:

- 3 Bedrooms/2 Bathrooms
- Open-concept living area and kitchen
- Oven and refrigerator included
- Dedicated laundry room in each unit

With just one vacancy, there's potential for 100% occupancy. The property is eligible for Section 8, makina it even more attractive to a wide tenant pool.

This property in Hollandale is a great investment opportunity with tons of income potential! Located on 4.30± acres in Washington County, MS, the property includes seven duplexes totaling 14 units. Each unit has three bedrooms, two bathrooms, an open-concept living area, and a kitchen, and comes with an oven, refrigerator, and a laundry room for your washer and dryer. Only one unit is currently vacant, so there's strong potential for full occupancy. There's also plenty of space to add more units if you're looking to grow your investment. Section 8 is available, and rent rolls can be provided upon request. Call Bruce to schedule your tour today!