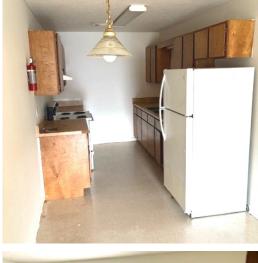

This 4.30± acre Washington County property offers a strong income-producing asset with potential for expansion. Currently consisting of seven duplexes (14 total units), each unit features:

- 3 Bedrooms/2 Bathrooms
- Open-concept living area and kitchen
- Oven and refrigerator included
- Dedicated laundry room in each unit

With just one vacancy, there's potential for 100% occupancy. The property is eligible for Section 8, makina it even more attractive to a wide tenant pool.

This property in Hollandale is a great investment opportunity with tons of income potential! Located on 4.30± acres in Washington County, MS, the property includes seven duplexes totaling 14 units. Each unit has three bedrooms, two bathrooms, an open-concept living area, and a kitchen, and comes with an oven, refrigerator, and a laundry room for your washer and dryer. Only one unit is currently vacant, so there's strong potential for full occupancy. There's also plenty of space to add more units if you're looking to grow your investment. Section 8 is available, and rent rolls can be provided upon request. Call Bruce to schedule your tour today!