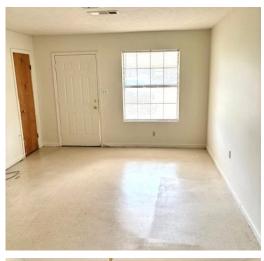

This 4.30± acre Washington County property offers a strong income-producing asset with potential for expansion. Currently consisting of seven duplexes (14 total units), each unit features:

- 3 Bedrooms/2 Bathrooms
- Open-concept living area and kitchen
- Oven and refrigerator included
- Dedicated laundry room in each unit

With just one vacancy, there's potential for 100% occupancy. The property is eligible for Section 8, makina it even more attractive to a wide tenant pool.

This property in Hollandale is a great investment opportunity with tons of income potential! Located on 4.30± acres in Washington County, MS, the property includes seven duplexes totaling 14 units. Each unit has three bedrooms, two bathrooms, an open-concept living area, and a kitchen, and comes with an oven, refrigerator, and a laundry room for your washer and dryer. Only one unit is currently vacant, so there's strong potential for full occupancy. There's also plenty of space to add more units if you're looking to grow your investment. Section 8 is available, and rent rolls can be provided upon request. Call Bruce to schedule your tour today!