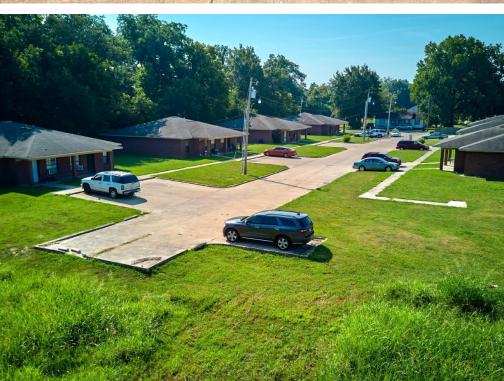

This 4.30± acre Washington County property offers a strong income-producing asset with potential for expansion. Currently consisting of seven duplexes (14 total units), each unit features:

- 3 Bedrooms/2 Bathrooms
- Open-concept living area and kitchen
- Oven and refrigerator included
- Dedicated laundry room in each unit

With just one vacancy, there's potential for 100% occupancy. The property is eligible for Section 8, makina it even more attractive to a wide tenant pool.

This property in Hollandale is a great investment opportunity with tons of income potential! Located on 4.30± acres in Washington County, MS, the property includes seven duplexes totaling 14 units. Each unit has three bedrooms, two bathrooms, an open-concept living area, and a kitchen, and comes with an oven, refrigerator, and a laundry room for your washer and dryer. Only one unit is currently vacant, so there's strong potential for full occupancy. There's also plenty of space to add more units if you're looking to grow your investment. Section 8 is available, and rent rolls can be provided upon request. Call Bruce to schedule your tour today!