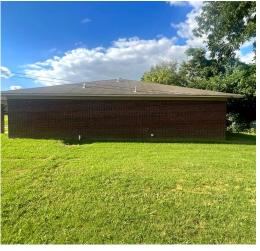

This 4.30± acre Washington County property offers a strong income-producing asset with potential for expansion. Currently consisting of seven duplexes (14 total units), each unit features:

- 3 Bedrooms/2 Bathrooms
- Open-concept living area and kitchen
- Oven and refrigerator included
- Dedicated laundry room in each unit

With just one vacancy, there's potential for 100% occupancy. The property is eligible for Section 8, makina it even more attractive to a wide tenant pool.

This property in Hollandale is a great investment opportunity with tons of income potential! Located on 4.30± acres in Washington County, MS, the property includes seven duplexes totaling 14 units. Each unit has three bedrooms, two bathrooms, an open-concept living area, and a kitchen, and comes with an oven, refrigerator, and a laundry room for your washer and dryer. Only one unit is currently vacant, so there's strong potential for full occupancy. There's also plenty of space to add more units if you're looking to grow your investment. Section 8 is available, and rent rolls can be provided upon request. Call Bruce to schedule your tour today!