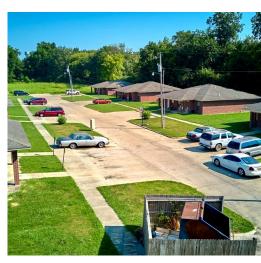

This 4.30± acre Washington County property offers a strong income-producing asset with potential for expansion. Currently consisting of seven duplexes (14 total units), each unit features:

- 3 Bedrooms/2 Bathrooms
- Open-concept living area and kitchen
- Oven and refrigerator included
- Dedicated laundry room in each unit

With just one vacancy, there's potential for 100% occupancy. The property is eligible for Section 8, makina it even more attractive to a wide tenant pool.

This property in Hollandale is a great investment opportunity with tons of income potential! Located on 4.30± acres in Washington County, MS, the property includes seven duplexes totaling 14 units. Each unit has three bedrooms, two bathrooms, an open-concept living area, and a kitchen, and comes with an oven, refrigerator, and a laundry room for your washer and dryer. Only one unit is currently vacant, so there's strong potential for full occupancy. There's also plenty of space to add more units if you're looking to grow your investment. Section 8 is available, and rent rolls can be provided upon request. Call Bruce to schedule your tour today!