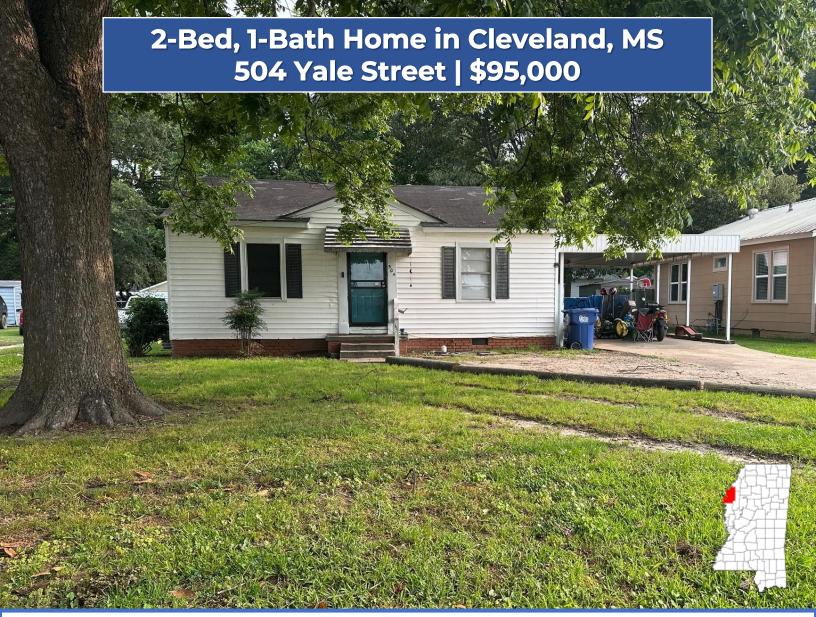

Welcome to a great starter home at 504 Yale Street in Cleveland, Bolivar County, MS! This 912± SF home features two bedrooms and one bathroom. The home was built in 1960 on a 0.29± acre lot. The property also features a one-car carport with a paved driveway. To schedule your private showing, call Tracey Bell today!