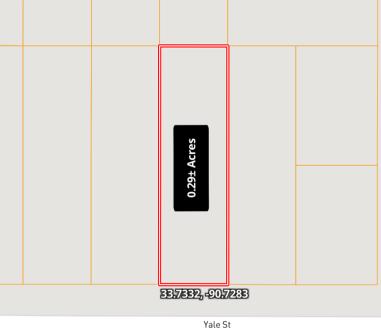

Welcome to a great starter home at 504 Yale Street in Cleveland, Bolivar County, MS! This 912± SF home features two bedrooms and one bathroom. The home was built in 1960 on a 0.29± acre lot. The property also features a one-car carport with a paved driveway. To schedule your private showing, call Tracey Bell today!

## MAPS Click for Interactive Map

Address: 504 Yale St., Cleveland, MS 38732