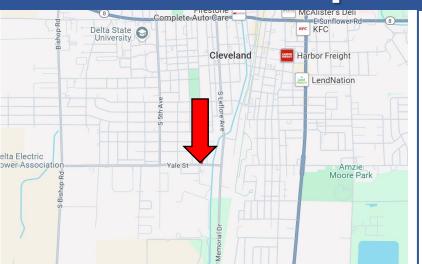

## **Directions from Hwy 8 & Hwy 61 in Cleveland:**

Travel south on Hwy 61 for 0.6 miles, the turn right onto Lee Street. After 0.6 miles, turn left onto S. Leflore Avenue. Turn right Yale Street, and the home will be on the right in 0.1 miles.

**Click for Google Maps** 