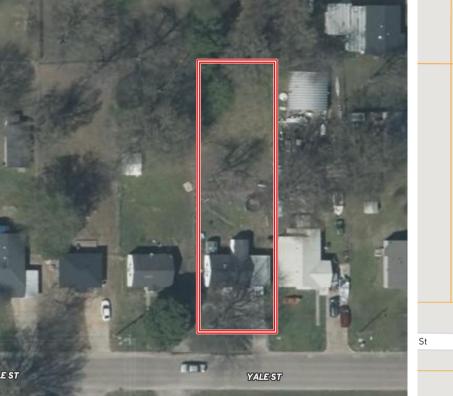

Welcome to a great starter home at 504 Yale Street in Cleveland, Bolivar County, MS! This 912± SF home features two bedrooms and one bathroom. The home was built in 1960 on a 0.29± acre lot. The property also features a one-car carport with a paved driveway. To schedule your private showing, call Tracey Bell today!



## **TRACEY**

MANAGING BROKER

Office: 662.441.2500 Cell: 662.719.4720

Tracey@TomSmithLand.com



Expect More. Get More.

A Real Estate Expert You Can Trust

TomSmithLandandHomes.com







## MAPS Click for Interactive Map



Address: 504 Yale St., Cleveland, MS 38732

## **Directions from Hwy 8 & Hwy 61 in Cleveland:**

Travel south on Hwy 61 for 0.6 miles, the turn right onto Lee Street. After 0.6 miles, turn left onto S. Leflore Avenue. Turn right Yale Street, and the home will be on the right in 0.1 miles.

**Click for Google Maps** 



## TRACEY **BELL**

MANAGING BROKER

Office: 662.441.2500 Cell: 662.719.4720

Tracey@TomSmithLand.com



A Real Estate Expert You Can Trust

TomSmithLandandHomes.com