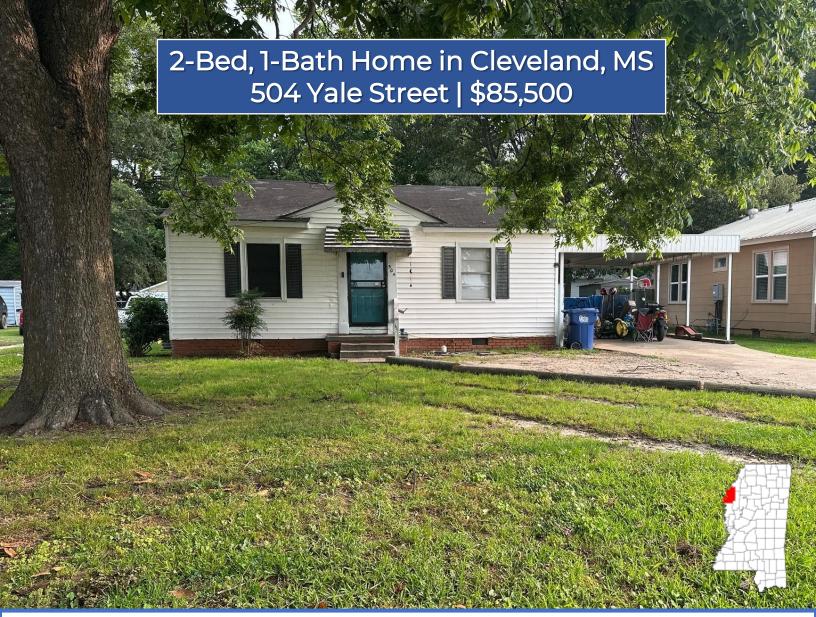

Welcome to a great starter home at **504 Yale Street** in Cleveland, Bolivar County, MS! This 912± SF home features two bedrooms and one bathroom. The home was built in 1960 on a 0.29± acre lot. The property also features a one-car carport with a paved driveway. To schedule your private showing, call Tracey Bell today!