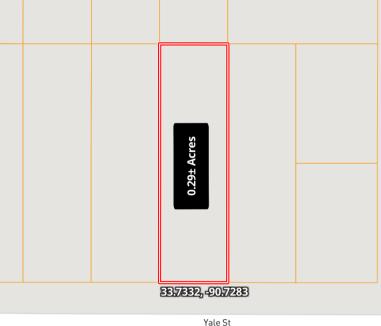

Welcome to a great starter home at **504 Yale Street** in Cleveland, Bolivar County, MS! This 912± SF home features two bedrooms and one bathroom. The home was built in 1960 on a 0.29± acre lot. The property also features a one-car carport with a paved driveway. To schedule your private showing, call Tracey Bell today!

## TRACEY **BELL**

MANAGING BROKER

Office: 662.441.2500 Cell: 662.719.4720

Tracey@TomSmithLand.com

A Real Estate Expert You Can Trust

TomSmithLandandHomes.com

MAPS Click for Interactive Map

Address: 504 Yale St., Cleveland, MS 38732