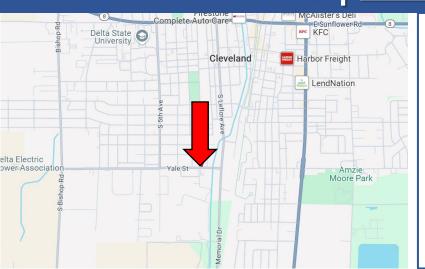

## <u>Directions from Hwy 8 & Hwy 61 in Cleveland:</u>

Travel south on Hwy 61 for 0.6 miles, the turn right onto Lee Street. After 0.6 miles, turn left onto S. Leflore Avenue. Turn right Yale Street, and the home will be on the right in 0.1 miles.