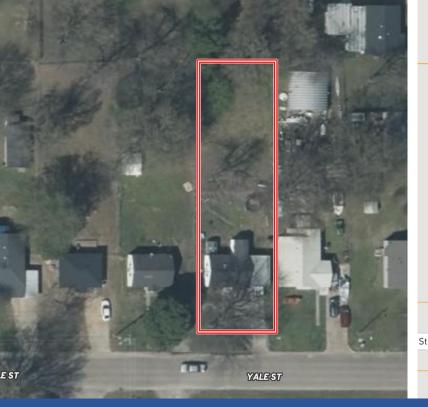

Welcome to a great starter home at **504 Yale Street** in Cleveland, Bolivar County, MS! This 912± SF home features two bedrooms and one bathroom. The home was built in 1960 on a 0.29± acre lot. The property also features a one-car carport with a paved driveway. To schedule your private showing, call Tracey Bell today!

## TRACEY **BELL**

MANAGING BROKER

Office: 662.441.2500 Cell: 662.719.4720

Tracey@TomSmithLand.com

A Real Estate Expert You Can Trust

TomSmithLandandHomes.com

MAPS Click for Interactive Map

Address: 504 Yale St., Cleveland, MS 38732