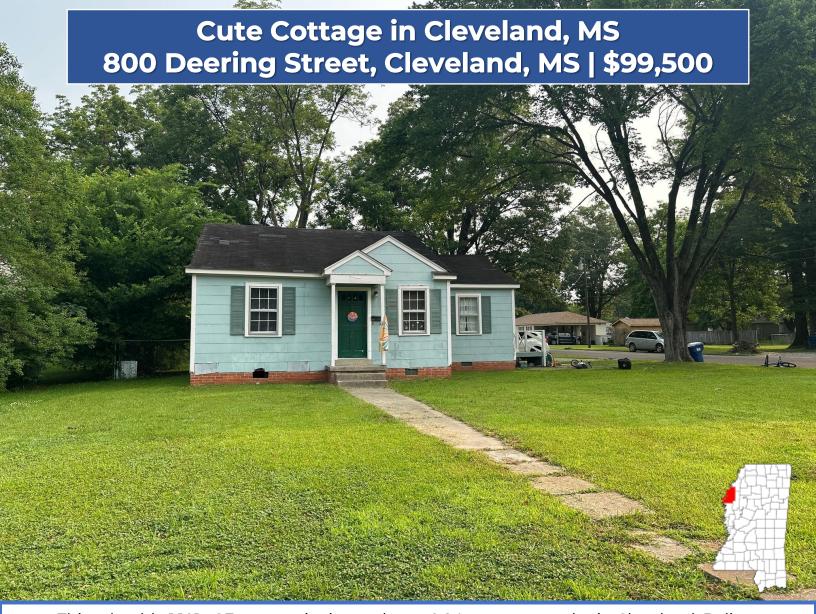

This adorable 1,101± SF cottage is situated on a 0.24± acre corner lot in Cleveland, Bolivar County, MS. It has three bedrooms and one-and-a-half bathrooms. If you are looking for the perfect starter home, look no further! This home has excellent curb appeal and charm!