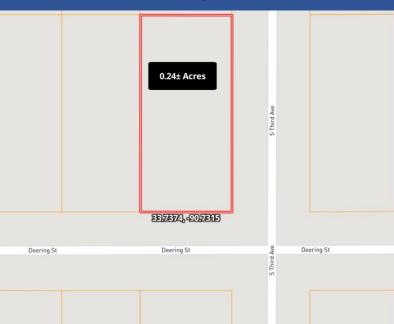

This adorable 1,101± SF cottage is situated on a 0.24± acre corner lot in Cleveland, Bolivar County, MS. It has three bedrooms and one-and-a-half bathrooms. If you are looking for the perfect starter home, look no further! This home has excellent curb appeal and charm!

## MAPS | Click for Interactive Map

**Address:** 800 Deering St., Cleveland, MS 38732