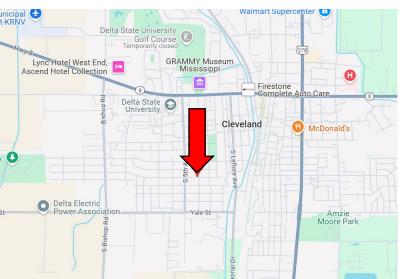

## Directions from Hwy 8 & Hwy 61 in Cleveland:

Travel west on Hwy 8 for 0.7 miles, the turn left on N. Victoria Avenue. After 0.6 miles, turn left onto College Street. Turn left onto S. Third Avenue, and the home will be on your left in 0.1 miles.