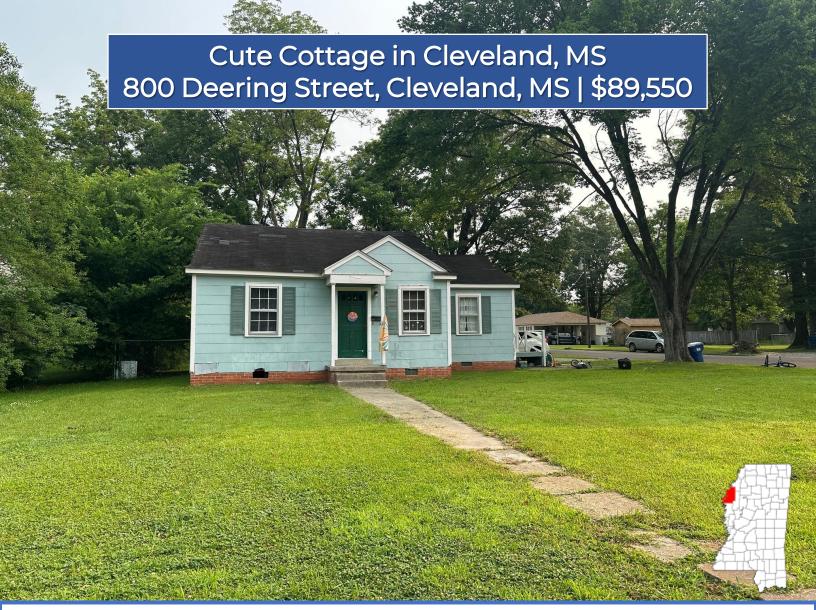

This adorable 1,101± SF cottage is situated on a 0.24± acre corner lot in Cleveland, Bolivar County, MS. It has three bedrooms and one-and-a-half bathrooms. If you are looking for the perfect starter home, look no further! This home has excellent curb appeal and charm!

Don't miss out—Contact Tracey Bell today to schedule your private showing and learn more about this property!