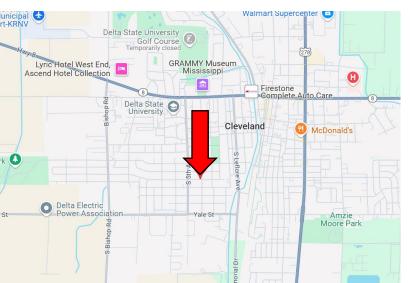

## Directions from Hwy 8 & Hwy 61 in Cleveland:

Travel west on Hwy 8 for 0.7 miles, the turn left on N. Victoria Avenue. After 0.6 miles, turn left onto College Street. Turn left onto S. Third Avenue, and the home will be on your left in 0.1 miles.

Click for Google Maps