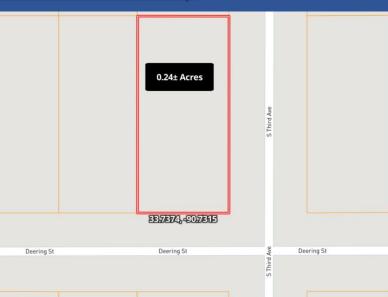

This adorable 1,101± SF cottage is situated on a 0.24± acre corner lot in Cleveland, Bolivar County, MS. It has three bedrooms and one-and-a-half bathrooms. If you are looking for the perfect starter home, look no further! This home has excellent curb appeal and charm!

## MAPS | Click for Interactive Map

Address: 800 Deering St., Cleveland, MS 38732