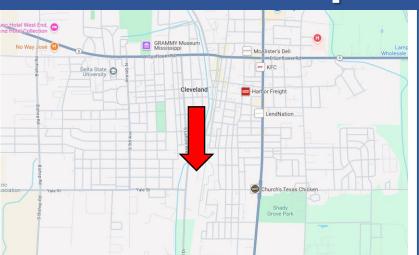

## **Directions from Hwy 8 & Hwy 61 in Cleveland:**

Travel south on Hwy 61 for 0.6 miles, the turn right onto Lee Street. After 0.4 miles, turn left onto S. Bayou Avenue. The home will be on the right in 0.3 miles.

**Click for Google Maps** 