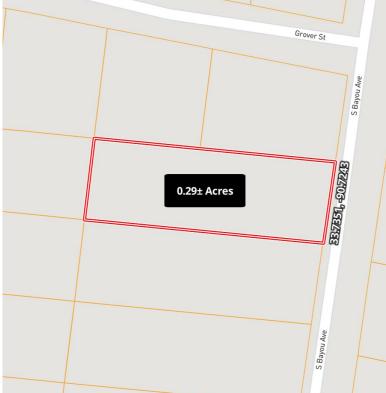

This 1,520± SF home features three bedrooms and two bathrooms in Cleveland, Bolivar County, MS! It has an excellent covered front porch, which is perfect for enjoying the summer mornings. Additionally, there is a paved driveway that leads to the one-car carport. The home was built in 1940 on a 0.29± acre lot. To schedule your private showing, call Tracey Bell today!

## MAPS | Click for Interactive Map

Address: 602 S. Bayou Ave., Cleveland, MS 38732