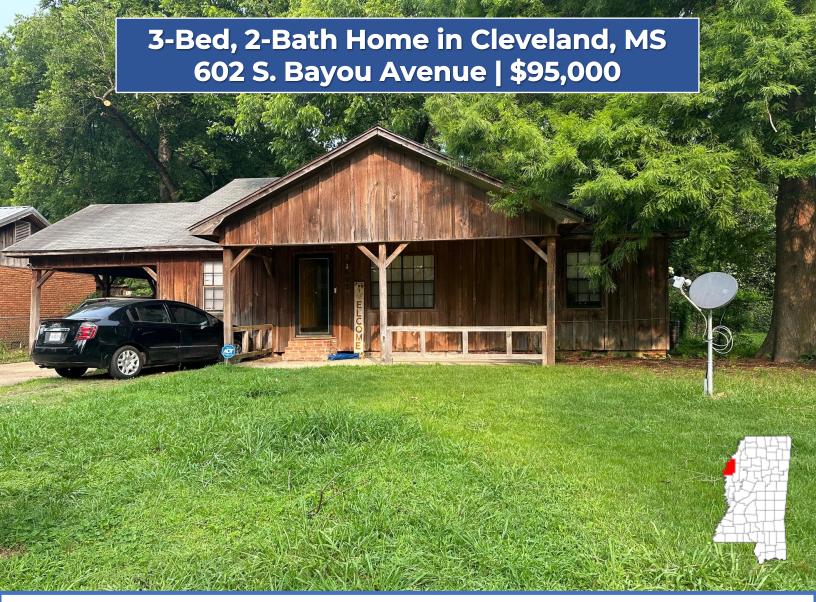

This 1,520± SF home features three bedrooms and two bathrooms in Cleveland, Bolivar County, MS! It has an excellent covered front porch, which is perfect for enjoying the summer mornings. Additionally, there is a paved driveway that leads to the one-car carport. The home was built in 1940 on a 0.29± acre lot. To schedule your private showing, call Tracey Bell today!