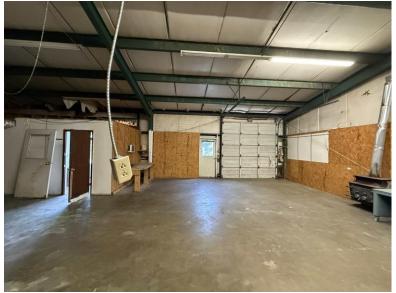

This well-maintained commercial building in Macon, MS is ready for its next owner. Measuring 28x40 feet, the space has served a variety of business purposes over the years and offers great versatility. The building features a spacious walk-in garage, built-in upper storage, multiple office areas, three bathrooms, and a dedicated parking lot.