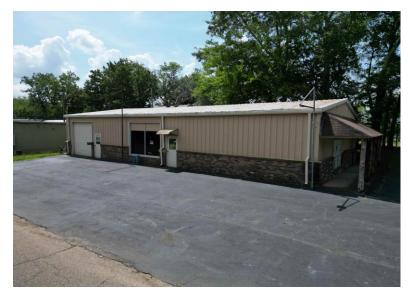

This well-maintained commercial building in Macon, MS is ready for its next owner. Measuring 28x40 feet, the space has served a variety of business purposes over the years and offers great versatility. The building features a spacious walk-in garage, built-in upper storage, multiple office areas, three bathrooms, and a dedicated parking lot.

Conveniently located just off Main Street, it's only minutes from downtown and other key areas of Macon. Positioned on a corner lot with easy access to Highway 145 and US-45, this property offers excellent visibility and accessibility—making it an ideal spot for your next venture. Contact Walker or Tyler today to schedule your private showing!