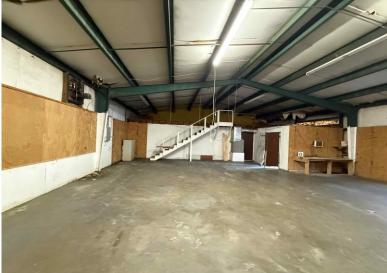

This well-maintained commercial building in Macon, MS is ready for its next owner. Measuring 28x40 feet, the space has served a variety of business purposes over the years and offers great versatility. The building features a spacious walk-in garage, built-in upper storage, multiple office areas, three bathrooms, and a dedicated parking lot.