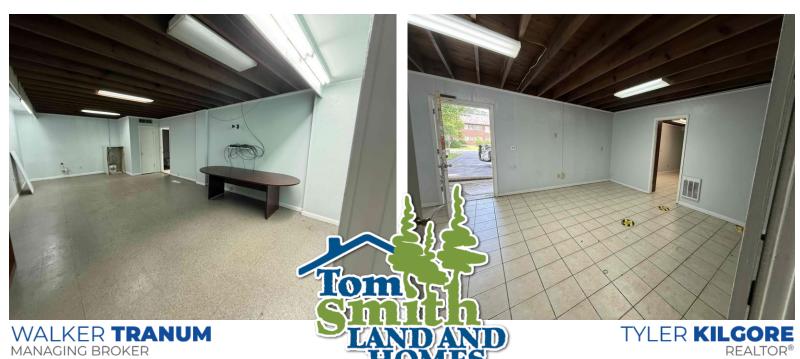

This well-maintained commercial building in Macon, MS is ready for its next owner. Measuring 28x40 feet, the space has served a variety of business purposes over the years and offers great versatility. The building features a spacious walk-in garage, built-in upper storage, multiple office areas, three bathrooms, and a dedicated parking lot.

Conveniently located just off Main Street, it's only minutes from downtown and other key areas of Macon. Positioned on a corner lot with easy access to Highway 145 and US-45, this property offers excellent visibility and accessibility—making it an ideal spot for your next venture. Contact Walker or Tyler today to schedule your private showing!