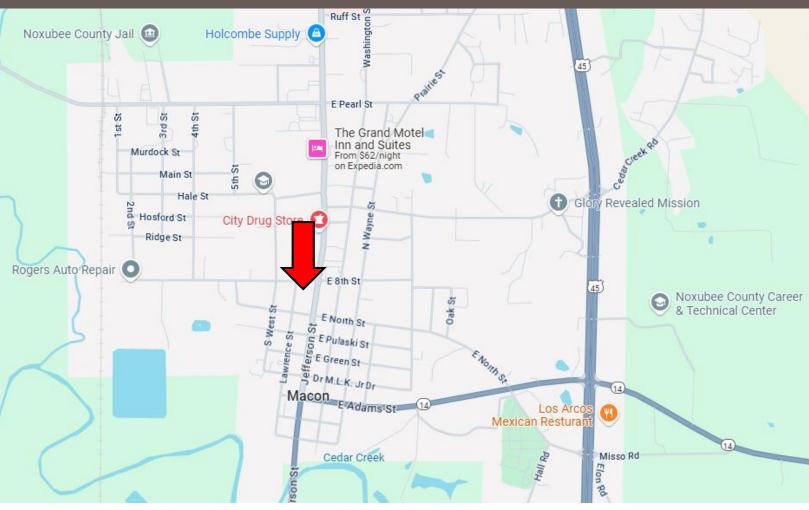

## Directional Map

<u>Directions from US-45 in Brooksville, MS</u>: Merge onto US-45, in 4.4 miles turn right onto MS-145 S. Follow MS-145 S for 4.3 miles, turn right onto 8<sup>th</sup> Street and your destination will be on the left. <u>Google Map Link</u>