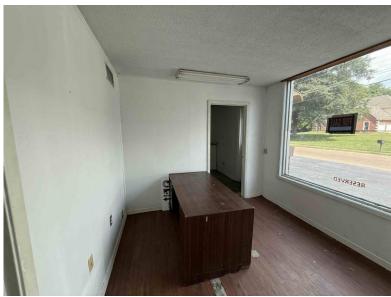

This well-maintained commercial building in Macon, MS is ready for its next owner. Measuring 28x40 feet, the space has served a variety of business purposes over the years and offers great versatility. The building features a spacious walk-in garage, built-in upper storage, multiple office areas, three bathrooms, and a dedicated parking lot.