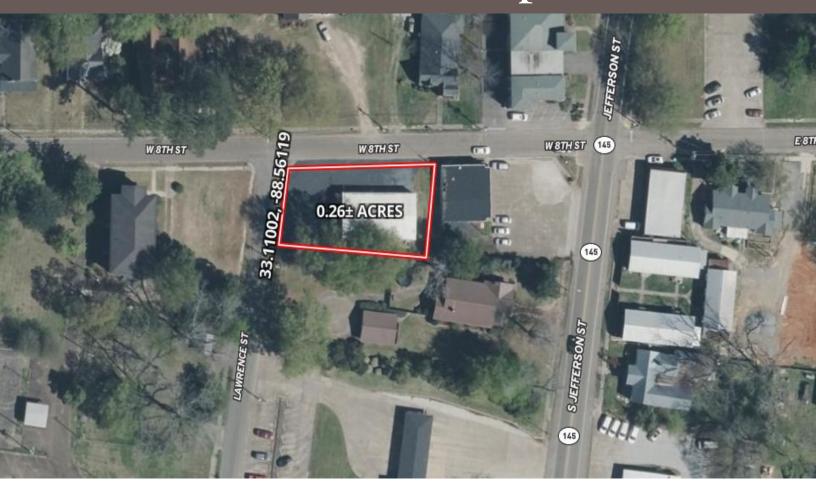

throoms, and a dedicated parking lot.

Conveniently located just off Main Street, it's only minutes from downtown and other key areas of Macon. Positioned on a corner lot with easy access to Highway 145 and US-45, this property offers excellent visibility and accessibility—making it an ideal spot for your next venture. Contact Walker or Tyler today to schedule your private showing!



WALKER TRANUM
MANAGING BROKER

O: 662.268.6333 | C: 662.769.1442
Walker@TomSmithHomes.com





TYLER **KILGORE**REALTOR®

O: 662.268.6333 | C: 601.562.0688
Tyler@TomSmithLand.com

#### TomSmithLandandHomes.com









O: 662.268.6333 | C: 662.769.1442

Walker@TomSmithHomes.com





### TomSmithLandandHomes.com

Expect More. Get More.

O: 662.268.6333 | C: 601.562.0688

Tyler@TomSmithLand.com

## Aerial Map





# Click Here for LandID Interactive Map



WALKER TRANUM MANAGING BROKER

O: 662.268.6333 | C: 662.769.1442 Walker@TomSmithHomes.com TYLER KILGORE

O: 662.268.6333 | C: 601.562.0688 Tyler@TomSmithLand.com





## Ownership Map





O: 662.268.6333 | C: 662.769.1442 Walker@TomSmithHomes.com



### TYLER KILGORE

O: 662.268.6333 | C: 601.562.0688 Tyler@TomSmithLand.com





## Directional Map



<u>Directions from US-45 in Brooksville, MS</u>: Merge onto US-45, in 4.4 miles turn right onto MS-145 S. Follow MS-145 S for 4.3 miles, turn right onto 8<sup>th</sup> Street and your destination will be on the left. <u>Google Map Link</u>