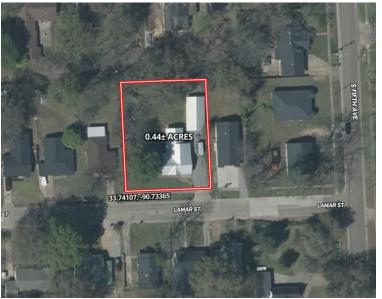

#### Maps

#### Directions from the intersection of Hwy 8 and Hwy 61 Cleveland, MS:

Travel West on Hwy 8 for approximately 1 mile. Turn left onto N. 5th Ave. and in 0.5 miles turn right onto Lamar St. In 256 ft the house will be on the right.

Click for Google Maps.

**Click Here for Interactive Map** 