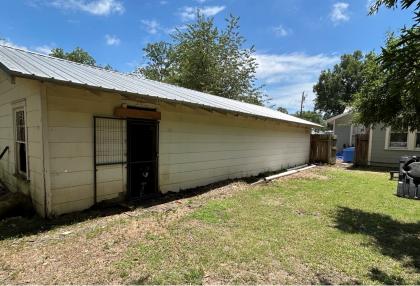

#### CHarming 3 Bedroom Home Bolivar County, MS

1006 Lamar St. Cleveland, MS 38732

\$175,000

This beautifully designed three bedroom, two bath home features an open-concept living, dining, and kitchen area—perfect for entertaining or relaxed family living. The spacious primary suite includes a large walk-in closet for maximum storage. A durable metal roof offers long-term value and low maintenance, and the expansive yard provides ample space for outdoor enjoyment. Additional highlights include 2-car covered parking, offering protection from the elements and added convenience. Nestled in a desirable neighborhood, this home blends comfort, practicality, and community charm. Call Lindsay today for your private showing!