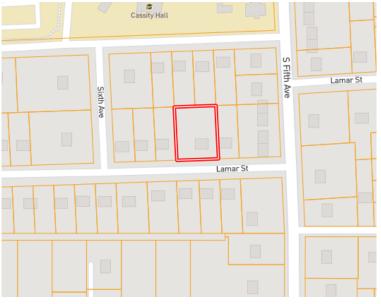

#### Maps

#### Directions from the intersection of Hwy 8 and Hwy 61 Cleveland, MS:

Travel West on Hwy 8 for approximately 1 mile. Turn left onto N. 5th Ave. and in 0.5 miles turn right onto Lamar St. In 256 ft the house will be on the right.

Click for Google Maps.

**Click Here for Interactive Map** 