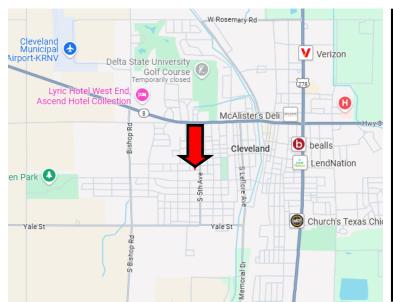

<u>Directions from the intersection of Hwy 8 and Hwy 61 Cleveland, MS:</u> Travel West on Hwy 8 for approximately 1 mile. Turn left onto N. 5th Ave. and in 0.5 miles turn right onto Lamar St. In 256 ft the house will be on the right. <u>Click for Google Maps.</u>

#### Directions from the intersection of Hwy 8 and Hwy 61 Cleveland, MS:

Travel West on Hwy 8 for approximately 1 mile. Turn left onto N. 5th Ave. and in 0.5 miles turn right onto Lamar St. In 256 ft the house will be on the right.