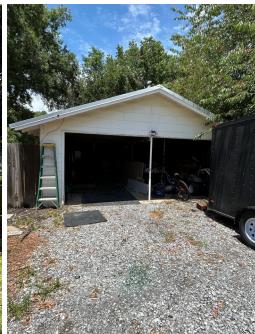

#### CHarming 3 Bedroom Home Bolivar County, MS

1006 Lamar St. Cleveland, MS 38732

\$175,000

This beautifully designed three bedroom, two bath home features an open-concept living, dining, and kitchen area—perfect for entertaining or relaxed family living. The spacious primary suite includes a large walk-in closet for maximum storage. A durable metal roof offers long-term value and low maintenance, and the expansive yard provides ample space for outdoor enjoyment. Additional highlights include 2-car covered parking, offering protection from the elements and added convenience. Nestled in a desirable neighborhood, this home blends comfort, practicality, and community charm. Call Lindsay today for your private showing!