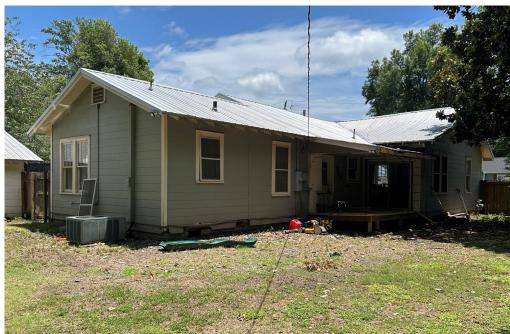

#### CHarming 3 Bedroom Home Bolivar County, MS

1006 Lamar St. Cleveland, MS 38732

\$175,000

This beautifully designed three bedroom, two bath home features an open-concept living, dining, and kitchen area—perfect for entertaining or relaxed family living. The spacious primary suite includes a large walk-in closet for maximum storage. A durable metal roof offers long-term value and low maintenance, and the expansive yard provides ample space for outdoor enjoyment. Additional highlights include 2-car covered parking, offering protection from the elements and added convenience. Nestled in a desirable neighborhood, this home blends comfort, practicality, and community charm. Call Lindsay today for your private showing!