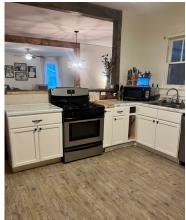

#### CHarming 3 Bedroom Home Bolivar County, MS

1006 Lamar St. Cleveland, MS 38732

\$175,000

This beautifully designed three bedroom, two bath home features an open-concept living, dining, and kitchen area—perfect for entertaining or relaxed family living. The spacious primary suite includes a large walk-in closet for maximum storage. A durable metal roof offers long-term value and low maintenance, and the expansive yard provides ample space for outdoor enjoyment. Additional highlights include 2-car covered parking, offering protection from the elements and added convenience. Nestled in a desirable neighborhood, this home blends comfort, practicality, and community charm. Call Lindsay today for your private showing!