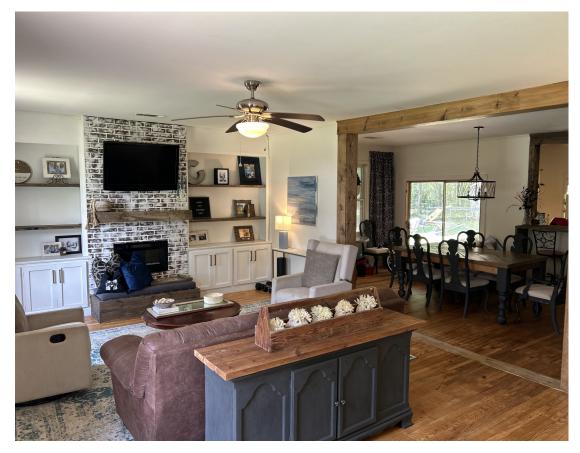

#### CHarming 3 Bedroom Home Bolivar County, MS

1006 Lamar St. Cleveland, MS 38732

\$175,000

This beautifully designed three bedroom, two bath home features an open-concept living, dining, and kitchen area—perfect for entertaining or relaxed family living. The spacious primary suite includes a large walk-in closet for maximum storage. A durable metal roof offers long-term value and low maintenance, and the expansive yard provides ample space for outdoor enjoyment. Additional highlights include 2-car covered parking, offering protection from the elements and added convenience. Nestled in a desirable neighborhood, this home blends comfort, practicality, and community charm. Call Lindsay today for your private showing!