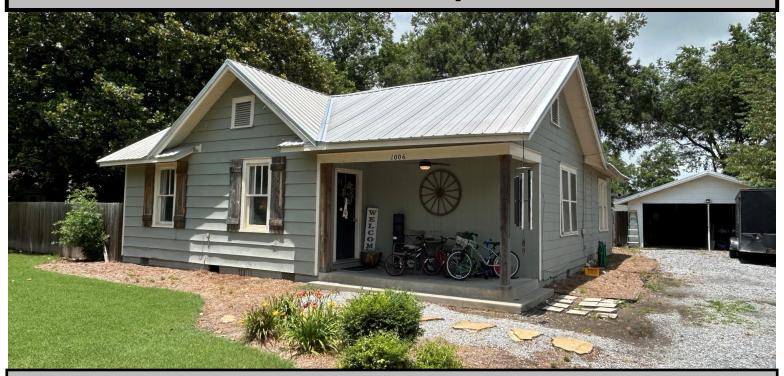

#### CHarming 3 Bedroom Home Bolivar County, MS

1006 Lamar St. Cleveland, MS 38732

\$175,000

This beautifully designed three bedroom, two bath home features an open-concept living, dining, and kitchen area—perfect for entertaining or relaxed family living. The spacious primary suite includes a large walk-in closet for maximum storage. A durable metal roof offers long-term value and low maintenance, and the expansive yard provides ample space for outdoor enjoyment. Additional highlights include 2-car covered parking, offering protection from the elements and added convenience. Nestled in a desirable neighborhood, this home blends comfort, practicality, and community charm. Call Lindsay today for your private showing!