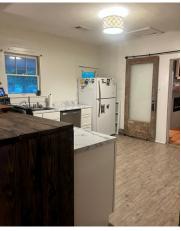

#### CHarming 3 Bedroom Home Bolivar County, MS

1006 Lamar St. Cleveland, MS 38732

\$175,000

This beautifully designed three bedroom, two bath home features an open-concept living, dining, and kitchen area—perfect for entertaining or relaxed family living. The spacious primary suite includes a large walk-in closet for maximum storage. A durable metal roof offers long-term value and low maintenance, and the expansive yard provides ample space for outdoor enjoyment. Additional highlights include 2-car covered parking, offering protection from the elements and added convenience. Nestled in a desirable neighborhood, this home blends comfort, practicality, and community charm. Call Lindsay today for your private showing!