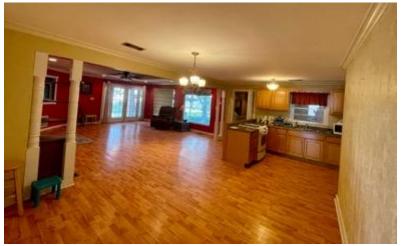

### GHARMING BOLIVAR GOUNTY HOME 1103 N Yale St, Cleveland, MS 38732

This 3-bedroom, 2-bathroom home is situated in Cleveland, MS, in Bolivar County. It features approximately 1,970 square feet of heated and cooled living space, along with a one-car carport. Entering from the carport, you'll find a convenient laundry/mud room. The kitchen and living room feature an open floor plan, creating a spacious and inviting layout. The master bedroom, located at the back of the house, offers plenty of space and includes a large walk-in closet. The master bathroom is well-appointed with double sinks, a walk-in shower, and a jetted tub. Additionally, there is a formal living room at the front of the house that could serve as a great playroom. The backyard is fully enclosed with a chain-link fence, providing plenty of space for pets and family gatherings.