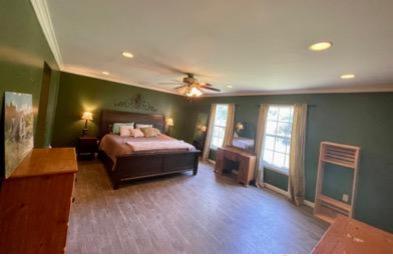

### GHARMING BOLIVAR GOUNTY HOME 1103 N Yale St, Cleveland, MS 38732

This 3-bedroom, 2-bathroom home is situated in Cleveland, MS, in Bolivar County. It features approximately 1,970 square feet of heated and cooled living space, along with a one-car carport. Entering from the carport, you'll find a convenient laundry/mud room. The kitchen and living room feature an open floor plan, creating a spacious and inviting layout. The master bedroom, located at the back of the house, offers plenty of space and includes a large walk-in closet. The master bathroom is well-appointed with double sinks, a walk-in shower, and a jetted tub. Additionally, there is a formal living room at the front of the house that could serve as a great playroom. The backyard is fully enclosed with a chain-link fence, providing plenty of space for pets and family gatherings.