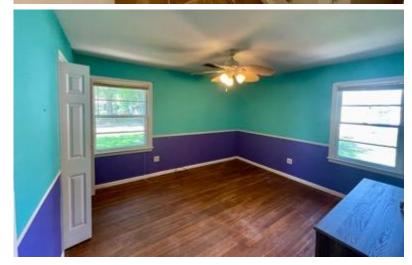

### GHARMING BOLIVAR GOUNTY HOME 1103 N Yale St, Cleveland, MS 38732

This 3-bedroom, 2-bathroom home is situated in Cleveland, MS, in Bolivar County. It features approximately 1,970 square feet of heated and cooled living space, along with a one-car carport. Entering from the carport, you'll find a convenient laundry/mud room. The kitchen and living room feature an open floor plan, creating a spacious and inviting layout. The master bedroom, located at the back of the house, offers plenty of space and includes a large walk-in closet. The master bathroom is well-appointed with double sinks, a walk-in shower, and a jetted tub. Additionally, there is a formal living room at the front of the house that could serve as a great playroom. The backyard is fully enclosed with a chain-link fence, providing plenty of space for pets and family gatherings.