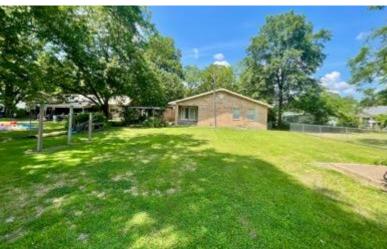

### GHARMING BOLIVAR GOUNTY HOME 1103 N Yale St, Cleveland, MS 38732

This 3-bedroom, 2-bathroom home is situated in Cleveland, MS, in Bolivar County. It features approximately 1,970 square feet of heated and cooled living space, along with a one-car carport. Entering from the carport, you'll find a convenient laundry/mud room. The kitchen and living room feature an open floor plan, creating a spacious and inviting layout. The master bedroom, located at the back of the house, offers plenty of space and includes a large walk-in closet. The master bathroom is well-appointed with double sinks, a walk-in shower, and a jetted tub. Additionally, there is a formal living room at the front of the house that could serve as a great playroom. The backyard is fully enclosed with a chain-link fence, providing plenty of space for pets and family gatherings.