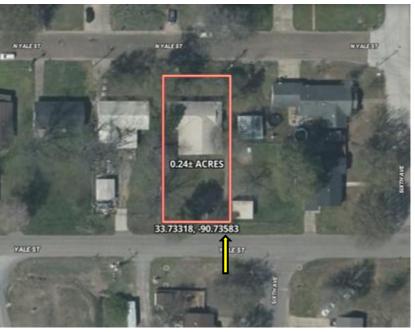

### GHARMING BOLIVAR GOUNTY HOME 1103 N Yale St, Cleveland, MS 38732

This 3-bedroom, 2-bathroom home is situated in Cleveland, MS, in Bolivar County. It features approximately 1,970 square feet of heated and cooled living space, along with a one-car carport. Entering from the carport, you'll find a convenient laundry/mud room. The kitchen and living room feature an open floor plan, creating a spacious and inviting layout. The master bedroom, located at the back of the house, offers plenty of space and includes a large walk-in closet. The master bathroom is well-appointed with double sinks, a walk-in shower, and a jetted tub. Additionally, there is a formal living room at the front of the house that could serve as a great playroom. The backyard is fully enclosed with a chain-link fence, providing plenty of space for pets and family gatherings.

#### Click for the Interactive Map

Address: 1103 N Yale Street Cleveland, MS 38732

Directions from US-61 & MS-8, Cleveland, MS: Travel west on MS-8 for 1.0 mile. Turn left onto N 5th Ave for 0.9 miles. Turn right onto Harvard St for 0.1 miles. Turn left at the 1st cross street onto 6th Ave for 299 feet. Turn right onto N Yale St. After 213 feet, the house will be on the left.