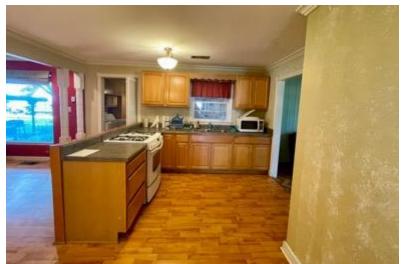

### GHARMING BOLIVAR GOUNTY HOME 1103 N Yale St, Cleveland, MS 38732

This 3-bedroom, 2-bathroom home is situated in Cleveland, MS, in Bolivar County. It features approximately 1,970 square feet of heated and cooled living space, along with a one-car carport. Entering from the carport, you'll find a convenient laundry/mud room. The kitchen and living room feature an open floor plan, creating a spacious and inviting layout. The master bedroom, located at the back of the house, offers plenty of space and includes a large walk-in closet. The master bathroom is well-appointed with double sinks, a walk-in shower, and a jetted tub. Additionally, there is a formal living room at the front of the house that could serve as a great playroom. The backyard is fully enclosed with a chain-link fence, providing plenty of space for pets and family gatherings.