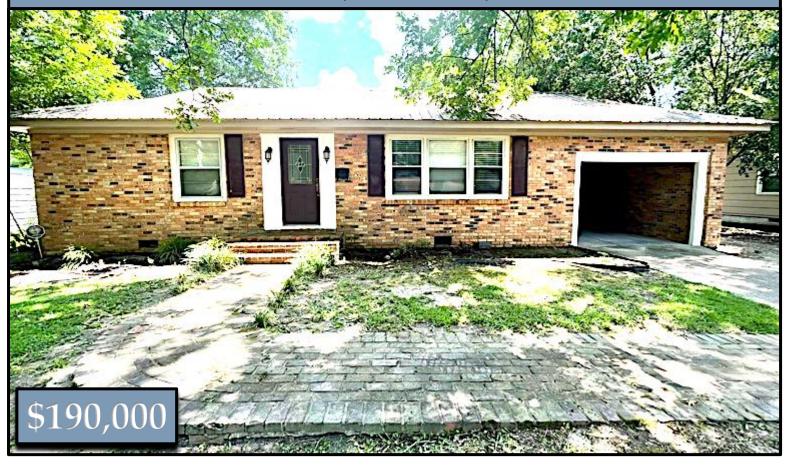

### GHARMING BOLIVAR GOUNTY HOME 1103 N Yale St, Cleveland, MS 38732

This 3-bedroom, 2-bathroom home is situated in Cleveland, MS, in Bolivar County. It features approximately 1,970 square feet of heated and cooled living space, along with a one-car carport. Entering from the carport, you'll find a convenient laundry/mud room. The kitchen and living room feature an open floor plan, creating a spacious and inviting layout. The master bedroom, located at the back of the house, offers plenty of space and includes a large walk-in closet. The master bathroom is well-appointed with double sinks, a walk-in shower, and a jetted tub. Additionally, there is a formal living room at the front of the house that could serve as a great playroom. The backyard is fully enclosed with a chain-link fence, providing plenty of space for pets and family gatherings.