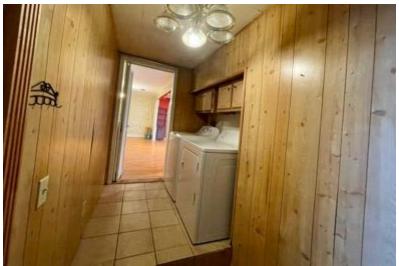

### GHARMING BOLIVAR GOUNTY HOME 1103 N Yale St, Cleveland, MS 38732

This 3-bedroom, 2-bathroom home is situated in Cleveland, MS, in Bolivar County. It features approximately 1,970 square feet of heated and cooled living space, along with a one-car carport. Entering from the carport, you'll find a convenient laundry/mud room. The kitchen and living room feature an open floor plan, creating a spacious and inviting layout. The master bedroom, located at the back of the house, offers plenty of space and includes a large walk-in closet. The master bathroom is well-appointed with double sinks, a walk-in shower, and a jetted tub. Additionally, there is a formal living room at the front of the house that could serve as a great playroom. The backyard is fully enclosed with a chain-link fence, providing plenty of space for pets and family gatherings.