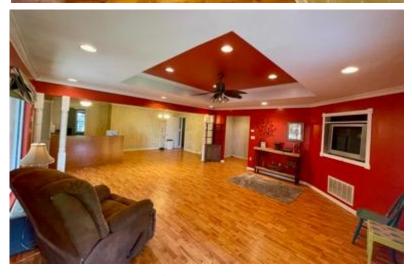

### GHARMING BOLIVAR GOUNTY HOME 1103 N Yale St, Cleveland, MS 38732

This 3-bedroom, 2-bathroom home is situated in Cleveland, MS, in Bolivar County. It features approximately 1,970 square feet of heated and cooled living space, along with a one-car carport. Entering from the carport, you'll find a convenient laundry/mud room. The kitchen and living room feature an open floor plan, creating a spacious and inviting layout. The master bedroom, located at the back of the house, offers plenty of space and includes a large walk-in closet. The master bathroom is well-appointed with double sinks, a walk-in shower, and a jetted tub. Additionally, there is a formal living room at the front of the house that could serve as a great playroom. The backyard is fully enclosed with a chain-link fence, providing plenty of space for pets and family gatherings.