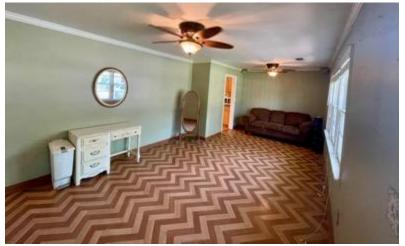

### GHARMING BOLIVAR GOUNTY HOME 1103 N Yale St, Cleveland, MS 38732

This 3-bedroom, 2-bathroom home is situated in Cleveland, MS, in Bolivar County. It features approximately 1,970 square feet of heated and cooled living space, along with a one-car carport. Entering from the carport, you'll find a convenient laundry/mud room. The kitchen and living room feature an open floor plan, creating a spacious and inviting layout. The master bedroom, located at the back of the house, offers plenty of space and includes a large walk-in closet. The master bathroom is well-appointed with double sinks, a walk-in shower, and a jetted tub. Additionally, there is a formal living room at the front of the house that could serve as a great playroom. The backyard is fully enclosed with a chain-link fence, providing plenty of space for pets and family gatherings.