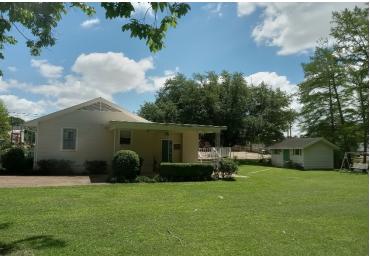

## Bayou Front Property in Sunflower County, MS 207 West Percy Street, Indianola, MS 38751 | \$145,000

Enjoy peaceful bayou views and downtown convenience in this well-maintained 3 bedroom, 2 bathroom home on a spacious 0.74-acre lot. Features include 1,650 sq ft of living space, central HVAC, a 200 sq ft detached work shed, and a 150 sq ft wooden back deck perfect for relaxing or entertaining. Also includes a one-car carport, and is just a short walk to City Hall, the grocery store, and the post office. A rare mix of privacy and location! Call Emerson today to schedule your private showing!