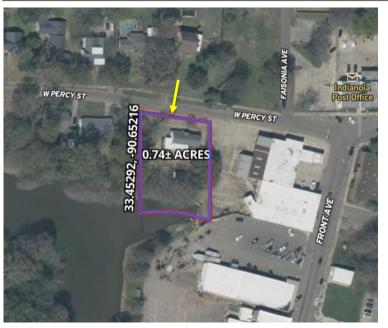

#### MAPS | LandID Interactive Map

#### Directions from US-82 in Indianola. MS:

Head west on US-82 W toward Martin Luther King Dr for 1.1 mi.

Turn left onto Catchings Avenue, in 0.3 mi turn right onto W Percy Street. Your destination will be on the left.