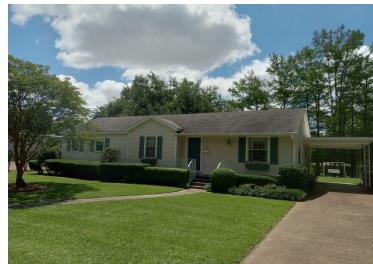

## Bayou Front Property in Sunflower County, MS 207 West Percy Street, Indianola, MS 38751 | \$145,000

Enjoy peaceful bayou views and downtown convenience in this well-maintained 3 bedroom, 2 bathroom home on a spacious 0.74-acre lot. Features include 1,650 sq ft of living space, central HVAC, a 200 sq ft detached work shed, and a 150 sq ft wooden back deck perfect for relaxing or entertaining. Also includes a one-car carport, and is just a short walk to City Hall, the grocery store, and the post office. A rare mix of privacy and location! Call Emerson today to schedule your private showing!