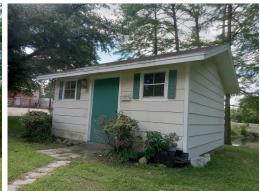

## Bayou Front Property in Sunflower County, MS 207 West Percy Street, Indianola, MS 38751 | \$145,000

Enjoy peaceful bayou views and downtown convenience in this well-maintained 3 bedroom, 2 bathroom home on a spacious 0.74-acre lot. Features include 1,650 sq ft of living space, central HVAC, a 200 sq ft detached work shed, and a 150 sq ft wooden back deck perfect for relaxing or entertaining. Also includes a one-car carport, and is just a short walk to City Hall, the grocery store, and the post office. A rare mix of privacy and location! Call Emerson today to schedule your private showing!