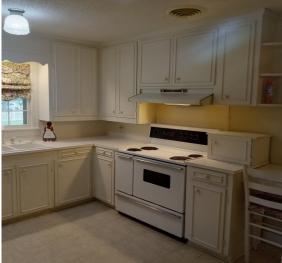

## Bayou Front Property in Sunflower County, MS 207 West Percy Street, Indianola, MS 38751 | \$145,000

Enjoy peaceful bayou views and downtown convenience in this well-maintained 3 bedroom, 2 bathroom home on a spacious 0.74-acre lot. Features include 1,650 sq ft of living space, central HVAC, a 200 sq ft detached work shed, and a 150 sq ft wooden back deck perfect for relaxing or entertaining. Also includes a one-car carport, and is just a short walk to City Hall, the grocery store, and the post office. A rare mix of privacy and location! Call Emerson today to schedule your private showing!