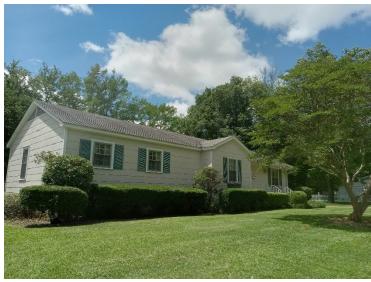

## Bayou Front Property in Sunflower County, MS 207 West Percy Street, Indianola, MS 38751 | \$145,000

Enjoy peaceful bayou views and downtown convenience in this well-maintained 3 bedroom, 2 bathroom home on a spacious 0.74-acre lot. Features include 1,650 sq ft of living space, central HVAC, a 200 sq ft detached work shed, and a 150 sq ft wooden back deck perfect for relaxing or entertaining. Also includes a one-car carport, and is just a short walk to City Hall, the grocery store, and the post office. A rare mix of privacy and location! Call Emerson today to schedule your private showing!