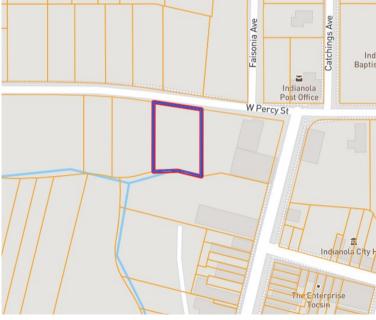

#### MAPS | LandID Interactive Map

#### Directions from US-82 in Indianola. MS:

Head west on US-82 W toward Martin Luther King Dr for 1.1 mi.

Turn left onto Catchings Avenue, in 0.3 mi turn right onto W Percy Street. Your destination will be on the left.