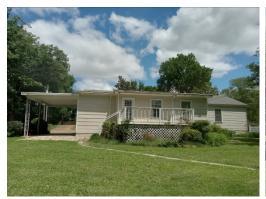

## Bayou Front Property in Sunflower County, MS 207 West Percy Street, Indianola, MS 38751 | \$145,000

Enjoy peaceful bayou views and downtown convenience in this well-maintained 3 bedroom, 2 bathroom home on a spacious 0.74-acre lot. Features include 1,650 sq ft of living space, central HVAC, a 200 sq ft detached work shed, and a 150 sq ft wooden back deck perfect for relaxing or entertaining. Also includes a one-car carport, and is just a short walk to City Hall, the grocery store, and the post office. A rare mix of privacy and location! Call Emerson today to schedule your private showing!