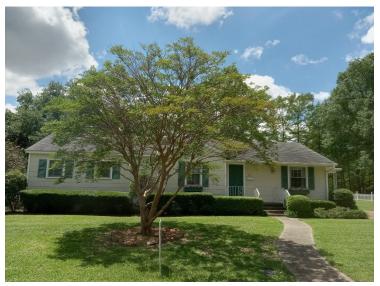

## Bayou Front Property in Sunflower County, MS 207 West Percy Street, Indianola, MS 38751 | \$145,000

Enjoy peaceful bayou views and downtown convenience in this well-maintained 3 bedroom, 2 bathroom home on a spacious 0.74-acre lot. Features include 1,650 sq ft of living space, central HVAC, a 200 sq ft detached work shed, and a 150 sq ft wooden back deck perfect for relaxing or entertaining. Also includes a one-car carport, and is just a short walk to City Hall, the grocery store, and the post office. A rare mix of privacy and location! Call Emerson today to schedule your private showing!