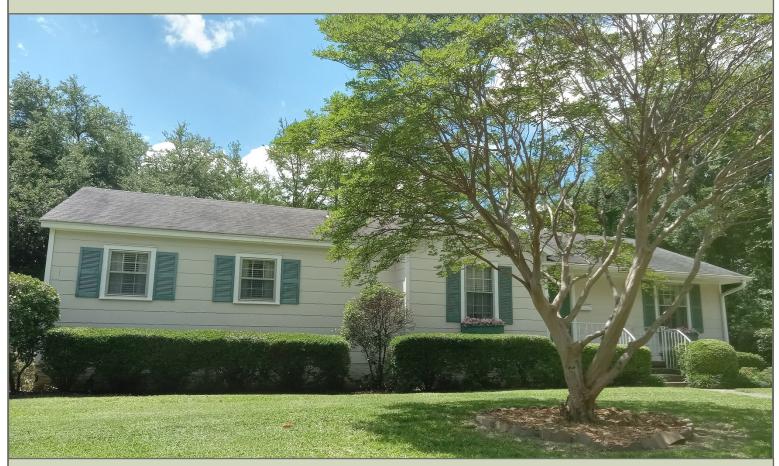

## Bayou Front Property in Sunflower County, MS 207 West Percy Street, Indianola, MS 38751 | \$145,000

Enjoy peaceful bayou views and downtown convenience in this well-maintained 3 bedroom, 2 bathroom home on a spacious 0.74-acre lot. Features include 1,650 sq ft of living space, central HVAC, a 200 sq ft detached work shed, and a 150 sq ft wooden back deck perfect for relaxing or entertaining. Also includes a one-car carport, and is just a short walk to City Hall, the grocery store, and the post office. A rare mix of privacy and location! Call Emerson today to schedule your private showing!