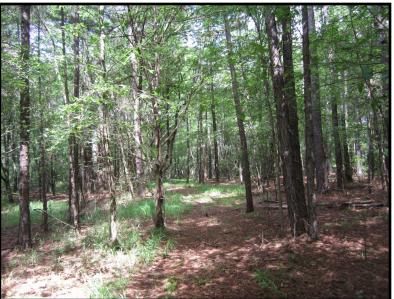

#### | RESIDENTIAL | RECREATIONAL | DEVELOPMENT | 104± Acres in Tippah County, MS

Look at this diverse 104± acre Tippah County property located at 814 Ashland Road inside the city of Ripley! This wooded property is zoned R-1, Single Family Residential for a depth of 600 feet along Ashland Road with the remaining acreage being zoned A-1, Agriculture. The tract features a mixed pine/hardwood timber stand, rolling topography, an excellent internal road system, a 3.5± acre pond and 3 smaller ponds, making it a perfect development tract or large residential/recreational site. Conveniently located near the sports plex and downtown Ripley, this property has a little bit of everything and is waiting for you. Don't wait-call Tom today!