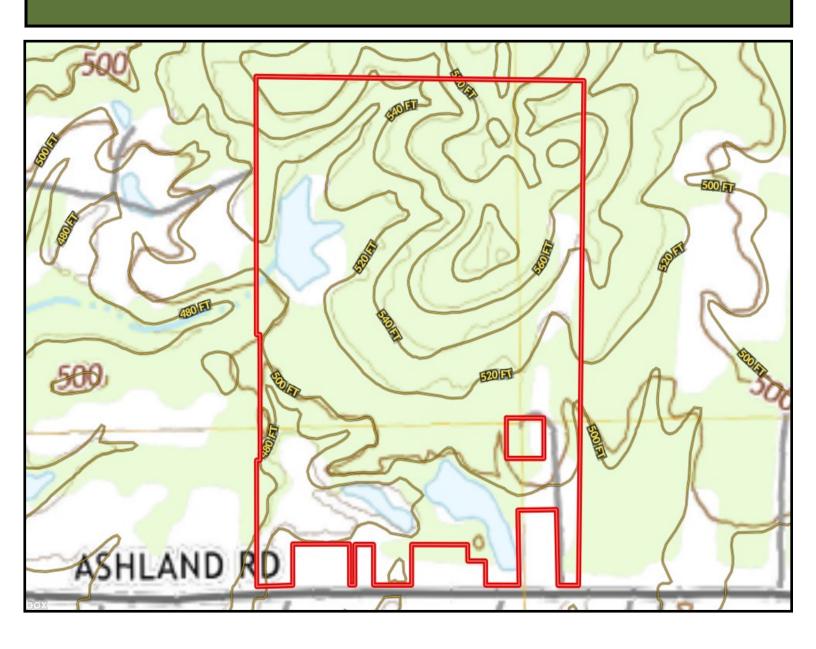

### **TOPO MAP**

#### | RESIDENTIAL | RECREATIONAL | DEVELOPMENT | 104± Acres in Tippah County, MS

Look at this diverse 104± acre Tippah County property located at 814 Ashland Road inside the city of Ripley! This wooded property is zoned R-1, Single Family Residential for a depth of 600 feet along Ashland Road with the remaining acreage being zoned A-1, Agriculture. The tract features a mixed pine/hardwood timber stand, rolling topography, an excellent internal road system, a 3.5± acre pond and 3 smaller ponds, making it a perfect development tract or large residential/recreational site. Conveniently located near the sports plex and downtown Ripley, this property has a little bit of everything and is waiting for you. Don't wait-call Tom today!