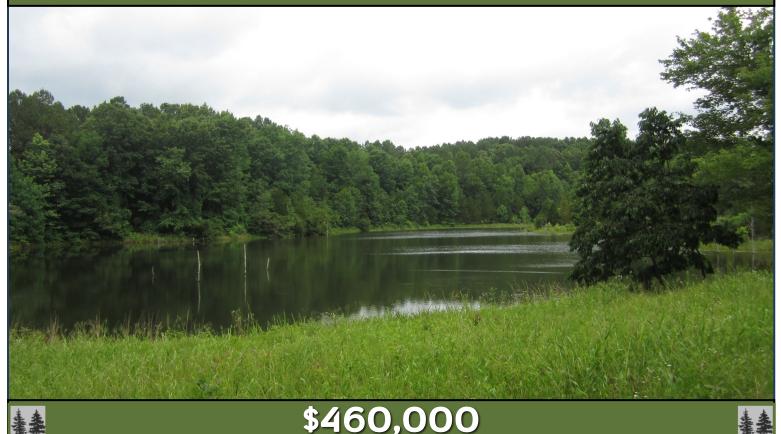

#### | RESIDENTIAL | RECREATIONAL | DEVELOPMENT | 104± Acres in Tippah County, MS

Look at this diverse 104± acre Tippah County property located at 814 Ashland Road inside the city of Ripley! This wooded property is zoned R-1, Single Family Residential for a depth of 600 feet along Ashland Road with the remaining acreage being zoned A-1, Agriculture. The tract features a mixed pine/hardwood timber stand, rolling topography, an excellent internal road system, a 3.5± acre pond and 3 smaller ponds, making it a perfect development tract or large residential/recreational site. Conveniently located near the sports plex and downtown Ripley, this property has a little bit of everything and is waiting for you. Don't wait-call Tom today!