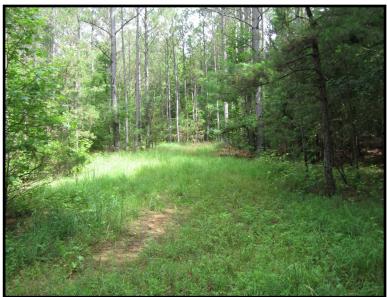

#### | RESIDENTIAL | RECREATIONAL | DEVELOPMENT | 104± Acres in Tippah County, MS

Look at this diverse 104± acre Tippah County property located at 814 Ashland Road inside the city of Ripley! This wooded property is zoned R-1, Single Family Residential for a depth of 600 feet along Ashland Road with the remaining acreage being zoned A-1, Agriculture. The tract features a mixed pine/hardwood timber stand, rolling topography, an excellent internal road system, a 3.5± acre pond and 3 smaller ponds, making it a perfect development tract or large residential/recreational site. Conveniently located near the sports plex and downtown Ripley, this property has a little bit of everything and is waiting for you. Don't wait-call Tom today!