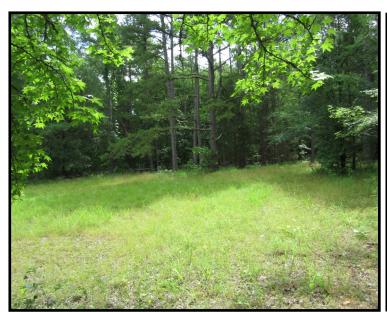

#### | RESIDENTIAL | RECREATIONAL | DEVELOPMENT | 104± Acres in Tippah County, MS

Look at this diverse 104± acre Tippah County property located at 814 Ashland Road inside the city of Ripley! This wooded property is zoned R-1, Single Family Residential for a depth of 600 feet along Ashland Road with the remaining acreage being zoned A-1, Agriculture. The tract features a mixed pine/hardwood timber stand, rolling topography, an excellent internal road system, a 3.5± acre pond and 3 smaller ponds, making it a perfect development tract or large residential/recreational site. Conveniently located near the sports plex and downtown Ripley, this property has a little bit of everything and is waiting for you. Don't wait-call Tom today!