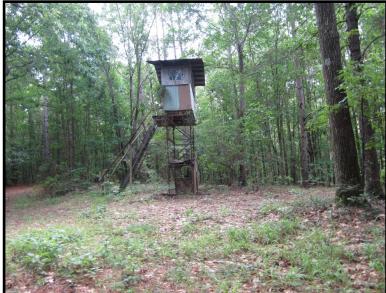

#### | RESIDENTIAL | RECREATIONAL | DEVELOPMENT | 104± Acres in Tippah County, MS

Look at this diverse 104± acre Tippah County property located at 814 Ashland Road inside the city of Ripley! This wooded property is zoned R-1, Single Family Residential for a depth of 600 feet along Ashland Road with the remaining acreage being zoned A-1, Agriculture. The tract features a mixed pine/hardwood timber stand, rolling topography, an excellent internal road system, a 3.5± acre pond and 3 smaller ponds, making it a perfect development tract or large residential/recreational site. Conveniently located near the sports plex and downtown Ripley, this property has a little bit of everything and is waiting for you. Don't wait-call Tom today!