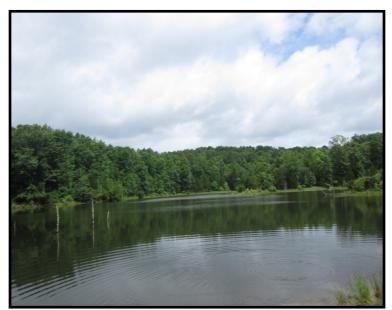

#### | RESIDENTIAL | RECREATIONAL | DEVELOPMENT | 104± Acres in Tippah County, MS

Look at this diverse 104± acre Tippah County property located at 814 Ashland Road inside the city of Ripley! This wooded property is zoned R-1, Single Family Residential for a depth of 600 feet along Ashland Road with the remaining acreage being zoned A-1, Agriculture. The tract features a mixed pine/hardwood timber stand, rolling topography, an excellent internal road system, a 3.5± acre pond and 3 smaller ponds, making it a perfect development tract or large residential/recreational site. Conveniently located near the sports plex and downtown Ripley, this property has a little bit of everything and is waiting for you. Don't wait-call Tom today!