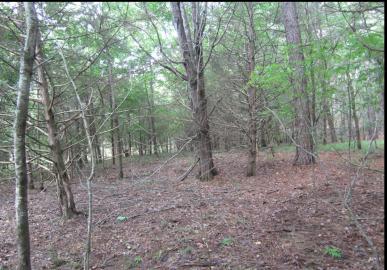

#### | RESIDENTIAL | RECREATIONAL | DEVELOPMENT | 104± Acres in Tippah County, MS

Look at this diverse 104± acre Tippah County property located at 814 Ashland Road inside the city of Ripley! This wooded property is zoned R-1, Single Family Residential for a depth of 600 feet along Ashland Road with the remaining acreage being zoned A-1, Agriculture. The tract features a mixed pine/hardwood timber stand, rolling topography, an excellent internal road system, a 3.5± acre pond and 3 smaller ponds, making it a perfect development tract or large residential/recreational site. Conveniently located near the sports plex and downtown Ripley, this property has a little bit of everything and is waiting for you. Don't wait-call Tom today!