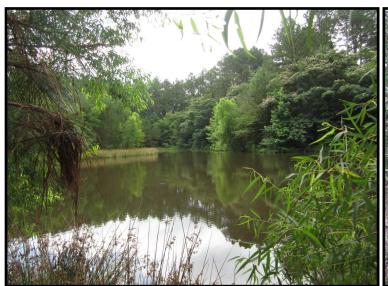

#### | RESIDENTIAL | RECREATIONAL | DEVELOPMENT | 104± Acres in Tippah County, MS

Look at this diverse 104± acre Tippah County property located at 814 Ashland Road inside the city of Ripley! This wooded property is zoned R-1, Single Family Residential for a depth of 600 feet along Ashland Road with the remaining acreage being zoned A-1, Agriculture. The tract features a mixed pine/hardwood timber stand, rolling topography, an excellent internal road system, a 3.5± acre pond and 3 smaller ponds, making it a perfect development tract or large residential/recreational site. Conveniently located near the sports plex and downtown Ripley, this property has a little bit of everything and is waiting for you. Don't wait-call Tom today!