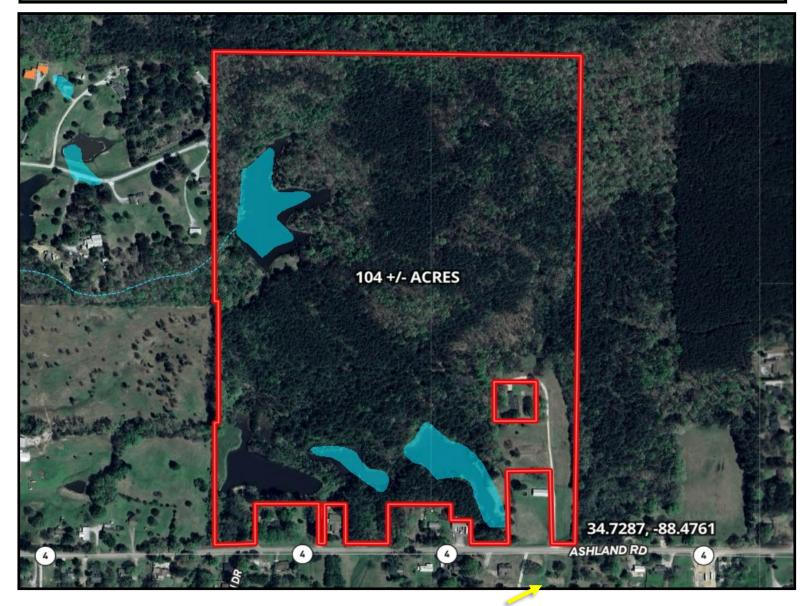

# **AERIAL MAP**

Click Here for the LandId Interactive Map Link

A Real Estate Expert You Can Trust!

#### | RESIDENTIAL | RECREATIONAL | DEVELOPMENT | 104± Acres in Tippah County, MS

Look at this diverse 104± acre Tippah County property located at 814 Ashland Road inside the city of Ripley! This wooded property is zoned R-1, Single Family Residential for a depth of 600 feet along Ashland Road with the remaining acreage being zoned A-1, Agriculture. The tract features a mixed pine/hardwood timber stand, rolling topography, an excellent internal road system, a 3.5± acre pond and 3 smaller ponds, making it a perfect development tract or large residential/recreational site. Conveniently located near the sports plex and downtown Ripley, this property has a little bit of everything and is waiting for you. Don't wait-call Tom today!