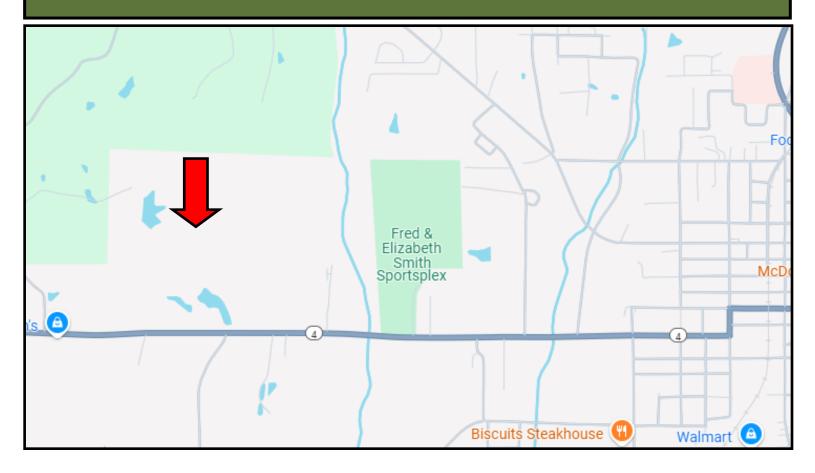

# DIRECTIONAL MAP

<u>Directions from the intersection of HWY-4 and HWY-15 in Ripley, MS:</u> Turn right at the 1st cross street onto E Walnut St, in 417ft take a left turn onto S Jackson St. In 1.4 miles, turn right onto Ashland Rd. and the property will be on your right.

Address: 814 Ashland Road Ripley, MS 38663-Click for Google Maps Link