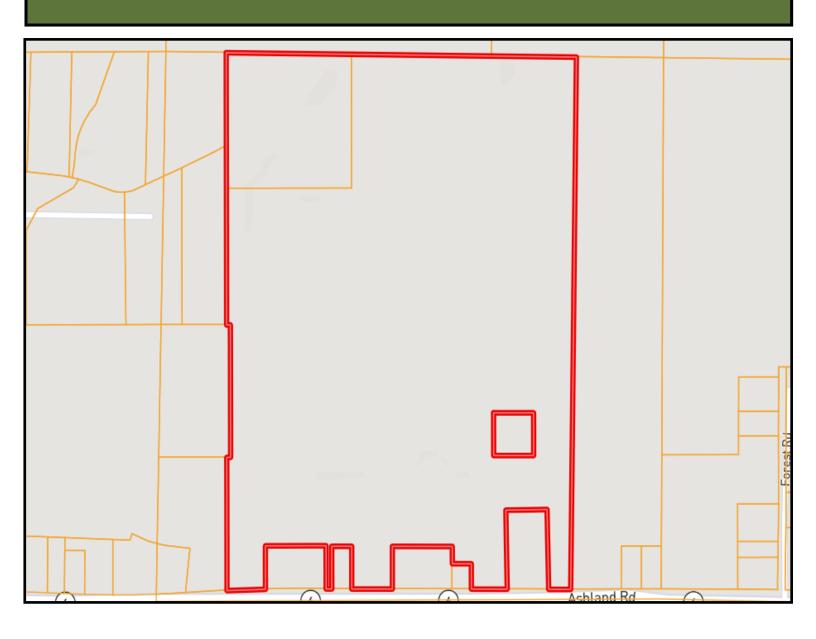

### **OWNERSHIP MAP**

#### | RESIDENTIAL | RECREATIONAL | DEVELOPMENT | 104± Acres in Tippah County, MS

Look at this diverse 104± acre Tippah County property located at 814 Ashland Road inside the city of Ripley! This wooded property is zoned R-1, Single Family Residential for a depth of 600 feet along Ashland Road with the remaining acreage being zoned A-1, Agriculture. The tract features a mixed pine/hardwood timber stand, rolling topography, an excellent internal road system, a 3.5± acre pond and 3 smaller ponds, making it a perfect development tract or large residential/recreational site. Conveniently located near the sports plex and downtown Ripley, this property has a little bit of everything and is waiting for you. Don't wait-call Tom today!