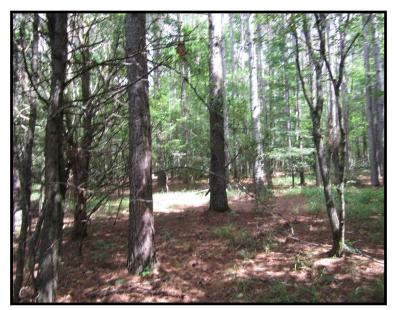

#### | RESIDENTIAL | RECREATIONAL | DEVELOPMENT | 104± Acres in Tippah County, MS

Look at this diverse 104± acre Tippah County property located at 814 Ashland Road inside the city of Ripley! This wooded property is zoned R-1, Single Family Residential for a depth of 600 feet along Ashland Road with the remaining acreage being zoned A-1, Agriculture. The tract features a mixed pine/hardwood timber stand, rolling topography, an excellent internal road system, a 3.5± acre pond and 3 smaller ponds, making it a perfect development tract or large residential/recreational site. Conveniently located near the sports plex and downtown Ripley, this property has a little bit of everything and is waiting for you. Don't wait-call Tom today!