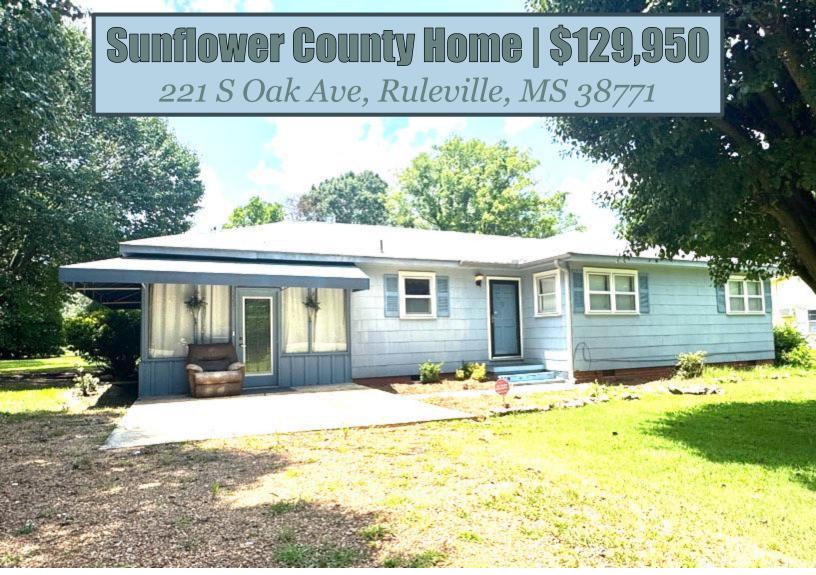

Charming Sunflower County home for sale: 221 S Oak Avenue, Ruleville, MS 38771. This spacious 3-bedroom, 2bathroom home offers 1,915 square feet of living space on a 0.46-acre lot. It features a bright sunroom that lets in plenty of natural light. The bright sunroom would also make a great playroom or a large office. The master bedroom is generously sized, providing plenty of room for comfort, and it also has a private bathroom. A large laundry room leads right into the back patio, making a great area to grill and have family get-togethers overlooking the large backyard. The backyard has a private shed that gives you a place to store your outdoor lawn equipment. Don't miss your chance to make this house your home!