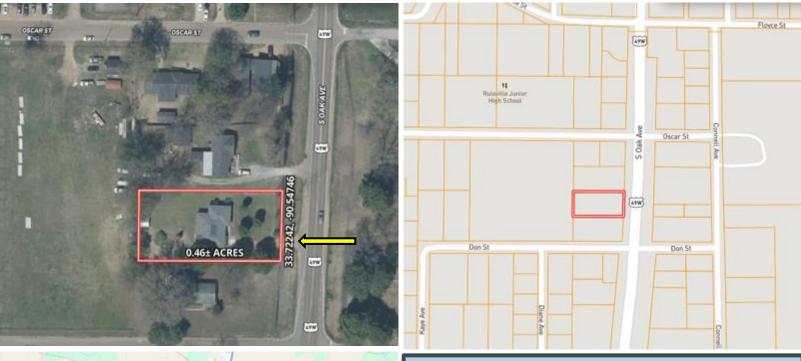

# MAPS Click for the Interactive Map

Address: 221 S Oak Ave Ruleville, MS 38771

Directions from MS-8 & US-49W, Ruleville, MS: Travel south on US-49W. After 0.6 miles, the house will be on the right. Google Map Link