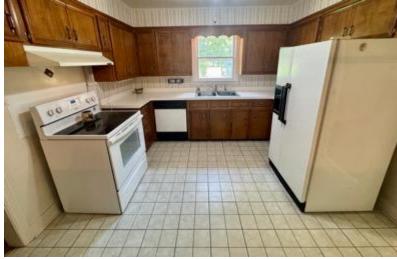

Charming Sunflower County home for sale: 221 S Oak Avenue, Ruleville, MS 38771. This spacious 3-bedroom, 2bathroom home offers 1,915 square feet of living space on a 0.46-acre lot. It features a bright sunroom that lets in plenty of natural light. The bright sunroom would also make a great playroom or a large office. The master bedroom is generously sized, providing plenty of room for comfort, and it also has a private bathroom. A large laundry room leads right into the back patio, making a great area to grill and have family get-togethers overlooking the large backyard. The backyard has a private shed that gives you a place to store your outdoor lawn equipment. Don't miss your chance to make this house your home!