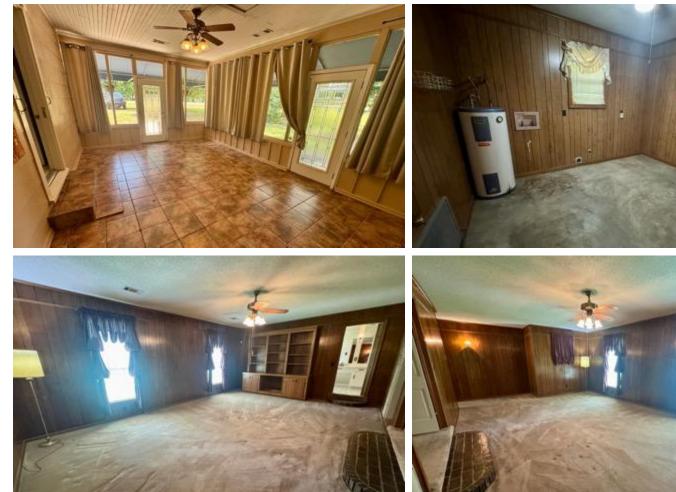

Charming Sunflower County home for sale: 221 S Oak Avenue, Ruleville, MS 38771. This spacious 3-bedroom, 2bathroom home offers 1,915 square feet of living space on a 0.46-acre lot. It features a bright sunroom that lets in plenty of natural light. The bright sunroom would also make a great playroom or a large office. The master bedroom is generously sized, providing plenty of room for comfort, and it also has a private bathroom. A large laundry room leads right into the back patio, making a great area to grill and have family get-togethers overlooking the large backyard. The backyard has a private shed that gives you a place to store your outdoor lawn equipment. Don't miss your chance to make this house your home!