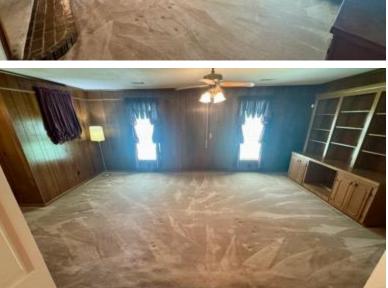

Charming Sunflower County home for sale: 221 S Oak Avenue, Ruleville, MS 38771. This spacious 3-bedroom, 2bathroom home offers 1,915 square feet of living space on a 0.46-acre lot. It features a bright sunroom that lets in plenty of natural light. The bright sunroom would also make a great playroom or a large office. The master bedroom is generously sized, providing plenty of room for comfort, and it also has a private bathroom. A large laundry room leads right into the back patio, making a great area to grill and have family get-togethers overlooking the large backyard. The backyard has a private shed that gives you a place to store your outdoor lawn equipment. Don't miss your chance to make this house your home!