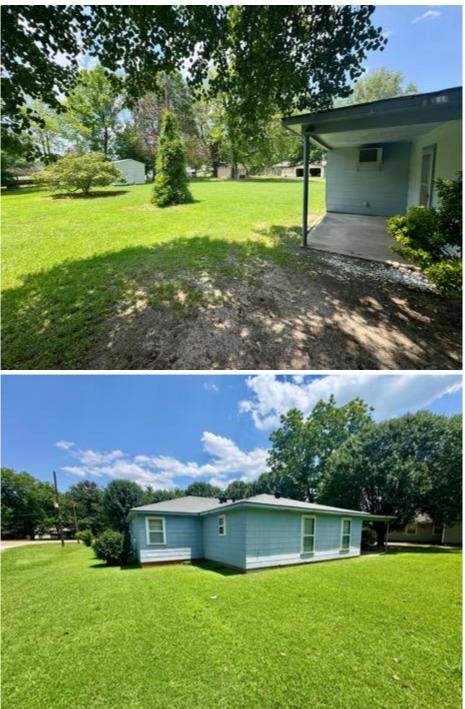

Charming Sunflower County home for sale: 221 S Oak Avenue, Ruleville, MS 38771. This spacious 3-bedroom, 2bathroom home offers 1,915 square feet of living space on a 0.46-acre lot. It features a bright sunroom that lets in plenty of natural light. The bright sunroom would also make a great playroom or a large office. The master bedroom is generously sized, providing plenty of room for comfort, and it also has a private bathroom. A large laundry room leads right into the back patio, making a great area to grill and have family get-togethers overlooking the large backyard. The backyard has a private shed that gives you a place to store your outdoor lawn equipment. Don't miss your chance to make this house your home!