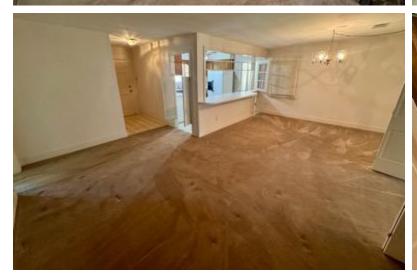

Charming Sunflower County home for sale: 221 S Oak Avenue, Ruleville, MS 38771. This spacious 3-bedroom, 2bathroom home offers 1,915 square feet of living space on a 0.46-acre lot. It features a bright sunroom that lets in plenty of natural light. The bright sunroom would also make a great playroom or a large office. The master bedroom is generously sized, providing plenty of room for comfort, and it also has a private bathroom. A large laundry room leads right into the back patio, making a great area to grill and have family get-togethers overlooking the large backyard. The backyard has a private shed that gives you a place to store your outdoor lawn equipment. Don't miss your chance to make this house your home!