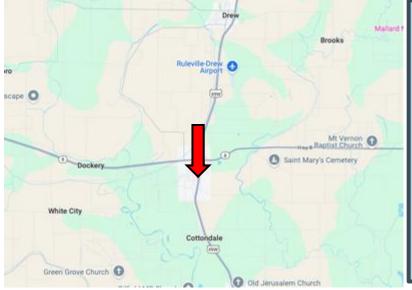

# MAPS Click for the Interactive Map

Address: 221 S Oak Ave Ruleville, MS 38771

Directions from MS-8 & US-49W, Ruleville, MS: Travel south on US-49W. After 0.6 miles, the house will be on the right. Google Map Link