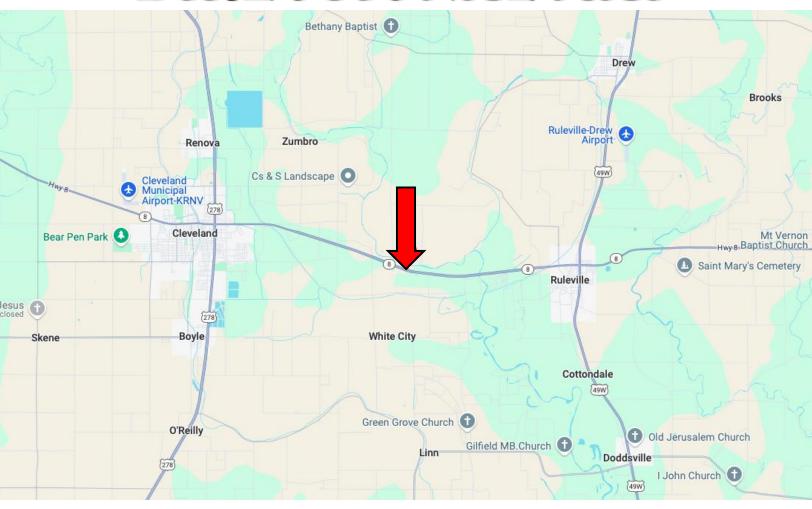

### **DIRECTIONAL MAP**

Address: 197 Hwy 8, Cleveland, MS 38732

<u>Directions from US-278 & MS-8, Cleveland, MS</u>: Travel east on MS-8 E for 5.6 miles. Make a U-turn. After 0.3 miles, the property will be on the right. <u>Google Map Link</u>