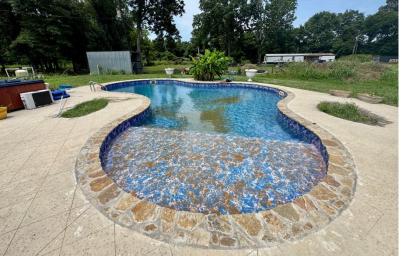

Welcome to your dream property in Sunflower County at 197 Hwy 8, Cleveland, MS! This incredible property includes 15.34± acres and is fully fenced with a sturdy 6-foot metal fence and electric gate, providing security and peace of mind. The property features a ready-to-build house site, complete with over 6,000 square feet of concrete already poured, making it ideal for your new home. Enjoy the luxury of a large working pool that is perfect for relaxing or entertaining. The backyard is a true retreat, complete with a pier that extends over the Sunflower River and a small pond. The house site offers 4 bedrooms and 3 bathrooms, providing plenty of room for family and guests. Additional features include a 2-car garage and a mother-in-law suite, making this property perfect for multi-generational living or visitors. Don't miss this opportunity to own a peaceful retreat with plenty of space! Call or text Anthony Steen today to schedule a viewing!