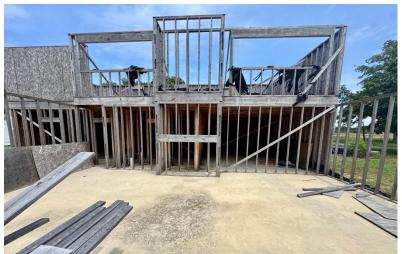

Welcome to your dream property in Sunflower County at 197 Hwy 8, Cleveland, MS! This incredible property includes 15.34± acres and is fully fenced with a sturdy 6-foot metal fence and electric gate, providing security and peace of mind. The property features a ready-to-build house site, complete with over 6,000 square feet of concrete already poured, making it ideal for your new home. Enjoy the luxury of a large working pool that is perfect for relaxing or entertaining. The backyard is a true retreat, complete with a pier that extends over the Sunflower River and a small pond. The house site offers 4 bedrooms and 3 bathrooms, providing plenty of room for family and guests. Additional features include a 2-car garage and a mother-in-law suite, making this property perfect for multi-generational living or visitors. Don't miss this opportunity to own a peaceful retreat with plenty of space! Call or text Anthony Steen today to schedule a viewing!