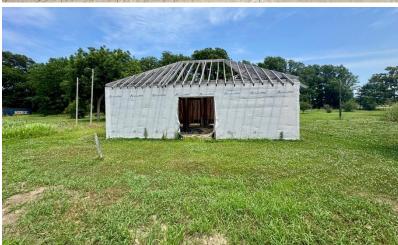

Welcome to your dream property in Sunflower County at 197 Hwy 8, Cleveland, MS! This incredible property includes 15.34± acres and is fully fenced with a sturdy 6-foot metal fence and electric gate, providing security and peace of mind. The property features a ready-to-build house site, complete with over 6,000 square feet of concrete already poured, making it ideal for your new home. Enjoy the luxury of a large working pool that is perfect for relaxing or entertaining. The backyard is a true retreat, complete with a pier that extends over the Sunflower River and a small pond. The house site offers 4 bedrooms and 3 bathrooms, providing plenty of room for family and guests. Additional features include a 2-car garage and a mother-in-law suite, making this property perfect for multi-generational living or visitors. Don't miss this opportunity to own a peaceful retreat with plenty of space! Call or text Anthony Steen today to schedule a viewing!