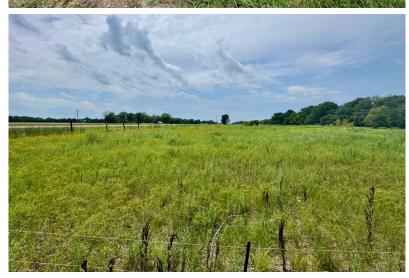

Welcome to your dream property in Sunflower County at 197 Hwy 8, Cleveland, MS! This incredible property includes 15.34± acres and is fully fenced with a sturdy 6-foot metal fence and electric gate, providing security and peace of mind. The property features a ready-to-build house site, complete with over 6,000 square feet of concrete already poured, making it ideal for your new home. Enjoy the luxury of a large working pool that is perfect for relaxing or entertaining. The backyard is a true retreat, complete with a pier that extends over the Sunflower River and a small pond. The house site offers 4 bedrooms and 3 bathrooms, providing plenty of room for family and guests. Additional features include a 2-car garage and a mother-in-law suite, making this property perfect for multi-generational living or visitors. Don't miss this opportunity to own a peaceful retreat with plenty of space! Call or text Anthony Steen today to schedule a viewing!