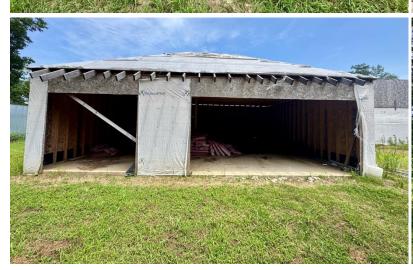

Welcome to your dream property in Sunflower County at 197 Hwy 8, Cleveland, MS! This incredible property includes 15.34± acres and is fully fenced with a sturdy 6-foot metal fence and electric gate, providing security and peace of mind. The property features a ready-to-build house site, complete with over 6,000 square feet of concrete already poured, making it ideal for your new home. Enjoy the luxury of a large working pool that is perfect for relaxing or entertaining. The backyard is a true retreat, complete with a pier that extends over the Sunflower River and a small pond. The house site offers 4 bedrooms and 3 bathrooms, providing plenty of room for family and guests. Additional features include a 2-car garage and a mother-in-law suite, making this property perfect for multi-generational living or visitors. Don't miss this opportunity to own a peaceful retreat with plenty of space! Call or text Anthony Steen today to schedule a viewing!