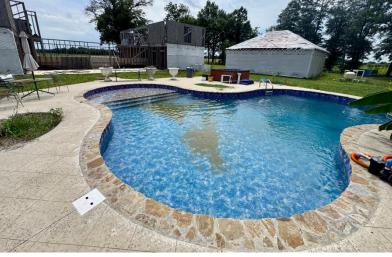

Welcome to your dream property in Sunflower County at 197 Hwy 8, Cleveland, MS! This incredible property includes 15.34± acres and is fully fenced with a sturdy 6-foot metal fence and electric gate, providing security and peace of mind. The property features a ready-to-build house site, complete with over 6,000 square feet of concrete already poured, making it ideal for your new home. Enjoy the luxury of a large working pool that is perfect for relaxing or entertaining. The backyard is a true retreat, complete with a pier that extends over the Sunflower River and a small pond. The house site offers 4 bedrooms and 3 bathrooms, providing plenty of room for family and guests. Additional features include a 2-car garage and a mother-in-law suite, making this property perfect for multi-generational living or visitors. Don't miss this opportunity to own a peaceful retreat with plenty of space! Call or text Anthony Steen today to schedule a viewing!