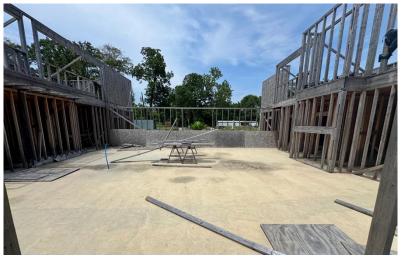

Welcome to your dream property in Sunflower County at 197 Hwy 8, Cleveland, MS! This incredible property includes 15.34± acres and is fully fenced with a sturdy 6-foot metal fence and electric gate, providing security and peace of mind. The property features a ready-to-build house site, complete with over 6,000 square feet of concrete already poured, making it ideal for your new home. Enjoy the luxury of a large working pool that is perfect for relaxing or entertaining. The backyard is a true retreat, complete with a pier that extends over the Sunflower River and a small pond. The house site offers 4 bedrooms and 3 bathrooms, providing plenty of room for family and guests. Additional features include a 2-car garage and a mother-in-law suite, making this property perfect for multi-generational living or visitors. Don't miss this opportunity to own a peaceful retreat with plenty of space! Call or text Anthony Steen today to schedule a viewing!