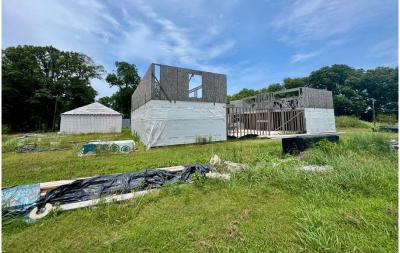

Welcome to your dream property in Sunflower County at 197 Hwy 8, Cleveland, MS! This incredible property includes 15.34± acres and is fully fenced with a sturdy 6-foot metal fence and electric gate, providing security and peace of mind. The property features a ready-to-build house site, complete with over 6,000 square feet of concrete already poured, making it ideal for your new home. Enjoy the luxury of a large working pool that is perfect for relaxing or entertaining. The backyard is a true retreat, complete with a pier that extends over the Sunflower River and a small pond. The house site offers 4 bedrooms and 3 bathrooms, providing plenty of room for family and guests. Additional features include a 2-car garage and a mother-in-law suite, making this property perfect for multi-generational living or visitors. Don't miss this opportunity to own a peaceful retreat with plenty of space! Call or text Anthony Steen today to schedule a viewing!