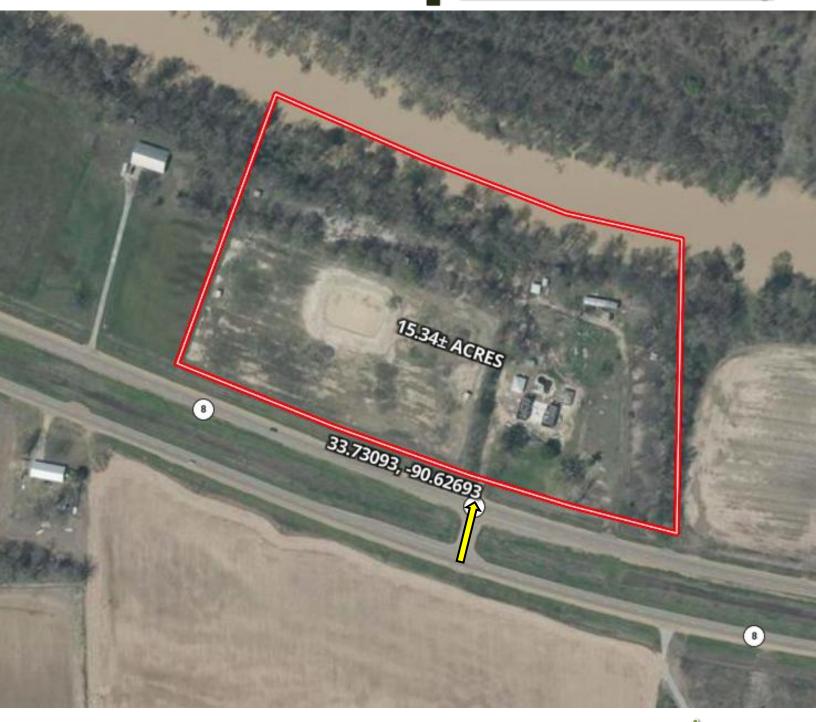

# AERIAL MAP

#### **Click for the Interactive Map**

A Real Estate Expert You Can Trust!

Welcome to your dream property in Sunflower County at 197 Hwy 8, Cleveland, MS! This incredible property includes 15.34± acres and is fully fenced with a sturdy 6-foot metal fence and electric gate, providing security and peace of mind. The property features a ready-to-build house site, complete with over 6,000 square feet of concrete already poured, making it ideal for your new home. Enjoy the luxury of a large working pool that is perfect for relaxing or entertaining. The backyard is a true retreat, complete with a pier that extends over the Sunflower River and a small pond. The house site offers 4 bedrooms and 3 bathrooms, providing plenty of room for family and guests. Additional features include a 2-car garage and a mother-in-law suite, making this property perfect for multi-generational living or visitors. Don't miss this opportunity to own a peaceful retreat with plenty of space! Call or text Anthony Steen today to schedule a viewing!