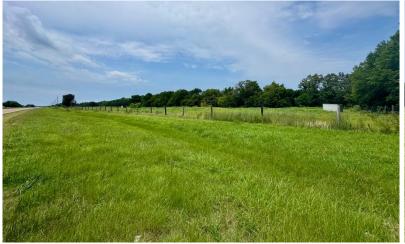

Welcome to your dream property in Sunflower County at 197 Hwy 8, Cleveland, MS! This incredible property includes 15.34± acres and is fully fenced with a sturdy 6-foot metal fence and electric gate, providing security and peace of mind. The property features a ready-to-build house site, complete with over 6,000 square feet of concrete already poured, making it ideal for your new home. Enjoy the luxury of a large working pool that is perfect for relaxing or entertaining. The backyard is a true retreat, complete with a pier that extends over the Sunflower River and a small pond. The house site offers 4 bedrooms and 3 bathrooms, providing plenty of room for family and guests. Additional features include a 2-car garage and a mother-in-law suite, making this property perfect for multi-generational living or visitors. Don't miss this opportunity to own a peaceful retreat with plenty of space! Call or text Anthony Steen today to schedule a viewing!