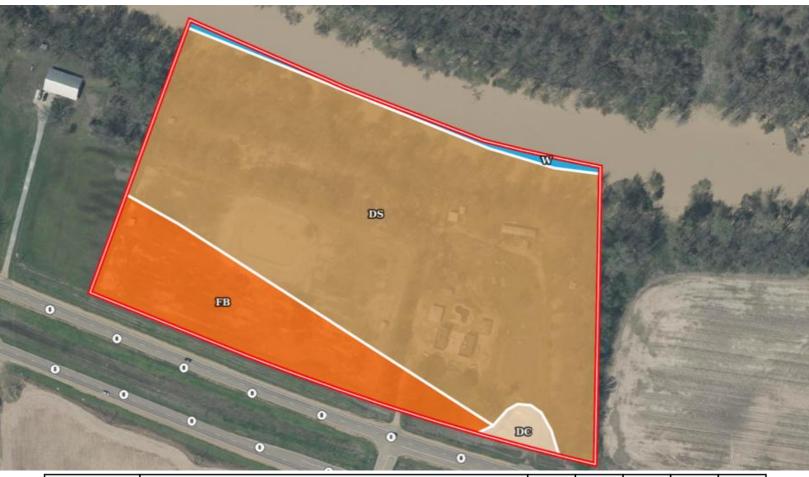

# SOIL MAP

| SOIL CODE | SOIL DESCRIPTION                                                   | ACRES        | %     | CPI | NCCPI | CAP  |
|-----------|--------------------------------------------------------------------|--------------|-------|-----|-------|------|
| Ds        | Dundee very fine sandy loam, 0 to 3 percent slopes, rarely flooded | 12.25        | 77.14 | 0   | 88    | 2e   |
| Fb        | Forestdale silt loam, 0.5 to 3 percent slopes                      | 3.09         | 19.46 | 0   | 65    | 3w   |
| W         | Water                                                              | 0.29         | 1.83  | 0   | -     |      |
| Dc        | Dowling soils, overwash phases (sharkey)                           | 0.25         | 1.57  | 0   | 43    | 4w   |
| TOTALS    |                                                                    | 15.88(<br>*) | 100%  | -   | 81.21 | 2.23 |

(\*) Total acres may differ in the second decimal compared to the sum of each acreage soil. This is due to a round error because we only show the acres of each soil with two decimal.