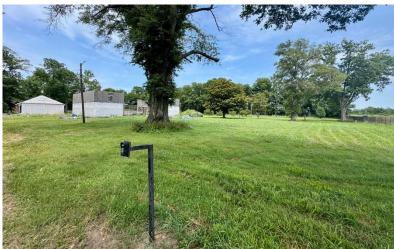

Welcome to your dream property in Sunflower County at 197 Hwy 8, Cleveland, MS! This incredible property includes 15.34± acres and is fully fenced with a sturdy 6-foot metal fence and electric gate, providing security and peace of mind. The property features a ready-to-build house site, complete with over 6,000 square feet of concrete already poured, making it ideal for your new home. Enjoy the luxury of a large working pool that is perfect for relaxing or entertaining. The backyard is a true retreat, complete with a pier that extends over the Sunflower River and a small pond. The house site offers 4 bedrooms and 3 bathrooms, providing plenty of room for family and guests. Additional features include a 2-car garage and a mother-in-law suite, making this property perfect for multi-generational living or visitors. Don't miss this opportunity to own a peaceful retreat with plenty of space! Call or text Anthony Steen today to schedule a viewing!