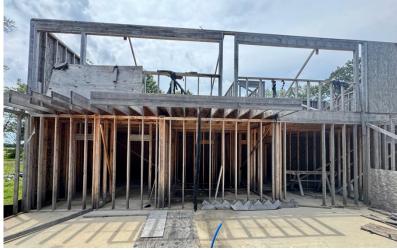

Welcome to your dream property in Sunflower County at 197 Hwy 8, Cleveland, MS! This incredible property includes 15.34± acres and is fully fenced with a sturdy 6-foot metal fence and electric gate, providing security and peace of mind. The property features a ready-to-build house site, complete with over 6,000 square feet of concrete already poured, making it ideal for your new home. Enjoy the luxury of a large working pool that is perfect for relaxing or entertaining. The backyard is a true retreat, complete with a pier that extends over the Sunflower River and a small pond. The house site offers 4 bedrooms and 3 bathrooms, providing plenty of room for family and guests. Additional features include a 2-car garage and a mother-in-law suite, making this property perfect for multi-generational living or visitors. Don't miss this opportunity to own a peaceful retreat with plenty of space! Call or text Anthony Steen today to schedule a viewing!