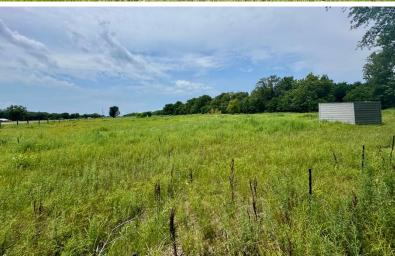

Welcome to your dream property in Sunflower County at 197 Hwy 8, Cleveland, MS! This incredible property includes 15.34± acres and is fully fenced with a sturdy 6-foot metal fence and electric gate, providing security and peace of mind. The property features a ready-to-build house site, complete with over 6,000 square feet of concrete already poured, making it ideal for your new home. Enjoy the luxury of a large working pool that is perfect for relaxing or entertaining. The backyard is a true retreat, complete with a pier that extends over the Sunflower River and a small pond. The house site offers 4 bedrooms and 3 bathrooms, providing plenty of room for family and guests. Additional features include a 2-car garage and a mother-in-law suite, making this property perfect for multi-generational living or visitors. Don't miss this opportunity to own a peaceful retreat with plenty of space! Call or text Anthony Steen today to schedule a viewing!