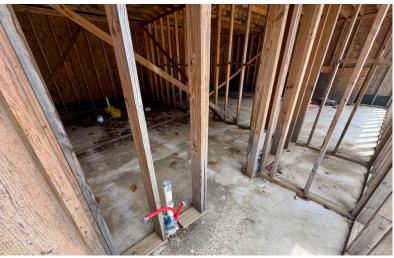

Welcome to your dream property in Sunflower County at 197 Hwy 8, Cleveland, MS! This incredible property includes 15.34± acres and is fully fenced with a sturdy 6-foot metal fence and electric gate, providing security and peace of mind. The property features a ready-to-build house site, complete with over 6,000 square feet of concrete already poured, making it ideal for your new home. Enjoy the luxury of a large working pool that is perfect for relaxing or entertaining. The backyard is a true retreat, complete with a pier that extends over the Sunflower River and a small pond. The house site offers 4 bedrooms and 3 bathrooms, providing plenty of room for family and guests. Additional features include a 2-car garage and a mother-in-law suite, making this property perfect for multi-generational living or visitors. Don't miss this opportunity to own a peaceful retreat with plenty of space! Call or text Anthony Steen today to schedule a viewing!