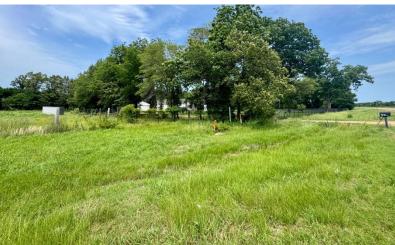

Welcome to your dream property in Sunflower County at 197 Hwy 8, Cleveland, MS! This incredible property includes 15.34± acres and is fully fenced with a sturdy 6-foot metal fence and electric gate, providing security and peace of mind. The property features a ready-to-build house site, complete with over 6,000 square feet of concrete already poured, making it ideal for your new home. Enjoy the luxury of a large working pool that is perfect for relaxing or entertaining. The backyard is a true retreat, complete with a pier that extends over the Sunflower River and a small pond. The house site offers 4 bedrooms and 3 bathrooms, providing plenty of room for family and guests. Additional features include a 2-car garage and a mother-in-law suite, making this property perfect for multi-generational living or visitors. Don't miss this opportunity to own a peaceful retreat with plenty of space! Call or text Anthony Steen today to schedule a viewing!