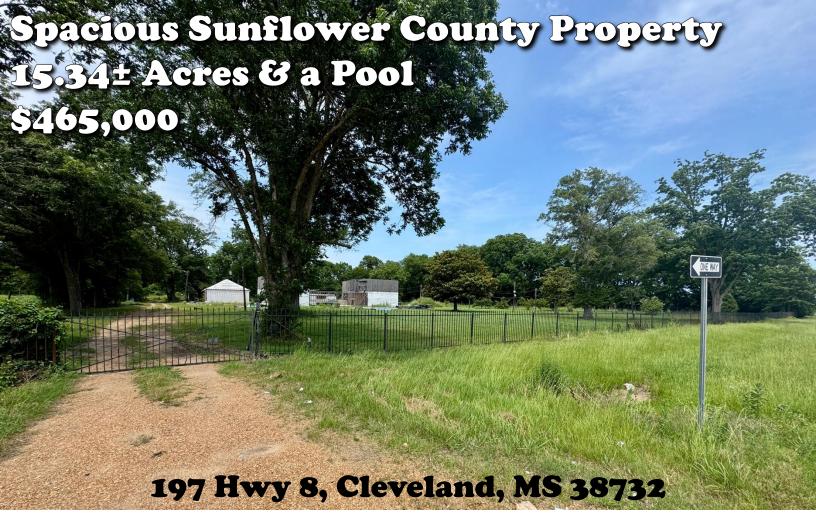

Welcome to your dream property in Sunflower County at 197 Hwy 8, Cleveland, MS! This incredible property includes 15.34± acres and is fully fenced with a sturdy 6-foot metal fence and electric gate, providing security and peace of mind. The property features a ready-to-build house site, complete with over 6,000 square feet of concrete already poured, making it ideal for your new home. Enjoy the luxury of a large working pool that is perfect for relaxing or entertaining. The backyard is a true retreat, complete with a pier that extends over the Sunflower River and a small pond. The house site offers 4 bedrooms and 3 bathrooms, providing plenty of room for family and guests. Additional features include a 2-car garage and a mother-in-law suite, making this property perfect for multi-generational living or visitors. Don't miss this opportunity to own a peaceful retreat with plenty of space! Call or text Anthony Steen today to schedule a viewing!