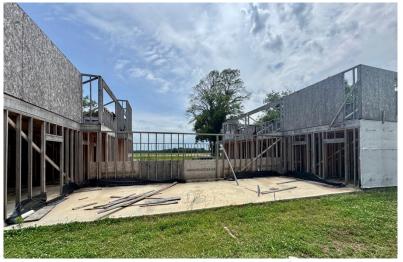

Welcome to your dream property in Sunflower County at 197 Hwy 8, Cleveland, MS! This incredible property includes 15.34± acres and is fully fenced with a sturdy 6-foot metal fence and electric gate, providing security and peace of mind. The property features a ready-to-build house site, complete with over 6,000 square feet of concrete already poured, making it ideal for your new home. Enjoy the luxury of a large working pool that is perfect for relaxing or entertaining. The backyard is a true retreat, complete with a pier that extends over the Sunflower River and a small pond. The house site offers 4 bedrooms and 3 bathrooms, providing plenty of room for family and guests. Additional features include a 2-car garage and a mother-in-law suite, making this property perfect for multi-generational living or visitors. Don't miss this opportunity to own a peaceful retreat with plenty of space! Call or text Anthony Steen today to schedule a viewing!