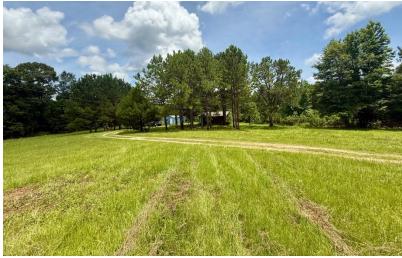

# 1581 Highway 528, Bay Springs, MS, 39422 \$30,000

Discover the potential of this 2.8± acre house site in the charming community of Bay Springs, Mississippi, in Jasper County. This is an ideal place to build the home of your dreams. It offers a peaceful and secluded setting perfect for your privacy. There is plenty of space for kids and pets to play. Don't let this incredible opportunity pass you by—contact Anthony or Layton today to explore all that this beautiful property has to offer!