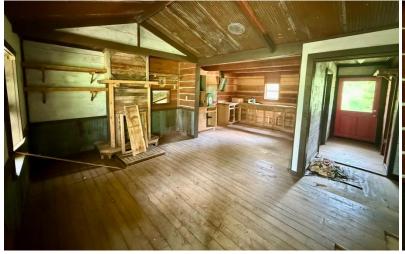

# 1581 Highway 528, Bay Springs, MS, 39422 \$30,000

Discover the potential of this 2.8± acre house site in the charming community of Bay Springs, Mississippi, in Jasper County. This is an ideal place to build the home of your dreams. It offers a peaceful and secluded setting perfect for your privacy. There is plenty of space for kids and pets to play. Don't let this incredible opportunity pass you by—contact Anthony or Layton today to explore all that this beautiful property has to offer!