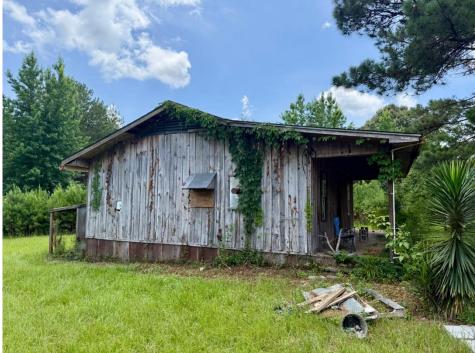

# 1581 Highway 528, Bay Springs, MS, 39422 \$30,000

Discover the potential of this 2.8± acre house site in the charming community of Bay Springs, Mississippi, in Jasper County. This is an ideal place to build the home of your dreams. It offers a peaceful and secluded setting perfect for your privacy. There is plenty of space for kids and pets to play. Don't let this incredible opportunity pass you by—contact Anthony or Layton today to explore all that this beautiful property has to offer!