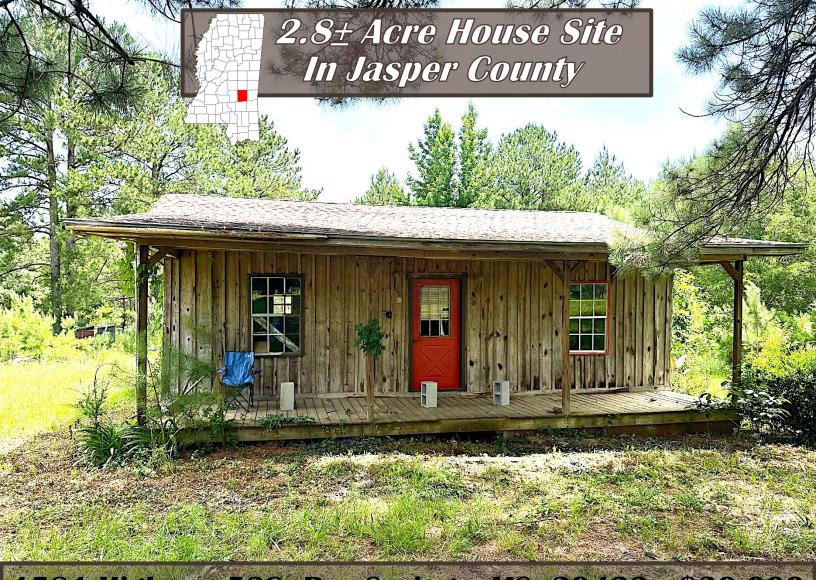

# 1581 Highway 528, Bay Springs, MS, 39422 \$30,000

Discover the potential of this 2.8± acre house site in the charming community of Bay Springs, Mississippi, in Jasper County. This is an ideal place to build the home of your dreams. It offers a peaceful and secluded setting perfect for your privacy. There is plenty of space for kids and pets to play. Don't let this incredible opportunity pass you by—contact Anthony or Layton today to explore all that this beautiful property has to offer!