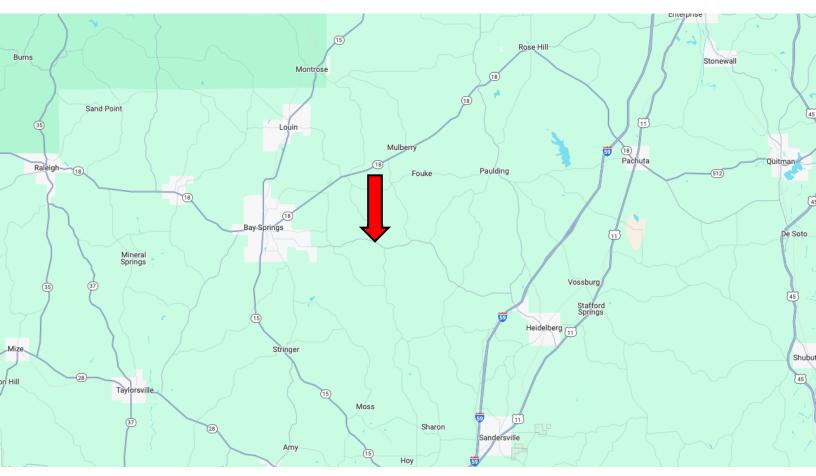

# DIRECTIONAL MAP

Address: 1581 Highway 528, Bay Springs, MS, 39422

<u>Directions from MS-15 & MS-18, Bay Springs, MS:</u> Travel south on MS-15 S for 479 feet. Turn left onto MS-528 E for 1.0 mile. Turn left onto MS-528 E for 6.8 miles. Turn left, after 0.1 miles, the destination will be on the right. <u>Google Map Link</u>