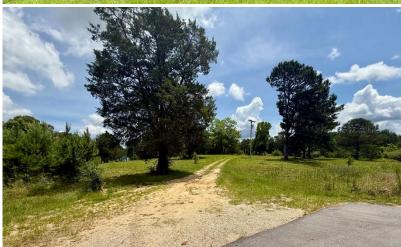

# 1581 Highway 528, Bay Springs, MS, 39422 \$30,000

Discover the potential of this 2.8± acre house site in the charming community of Bay Springs, Mississippi, in Jasper County. This is an ideal place to build the home of your dreams. It offers a peaceful and secluded setting perfect for your privacy. There is plenty of space for kids and pets to play. Don't let this incredible opportunity pass you by—contact Anthony or Layton today to explore all that this beautiful property has to offer!