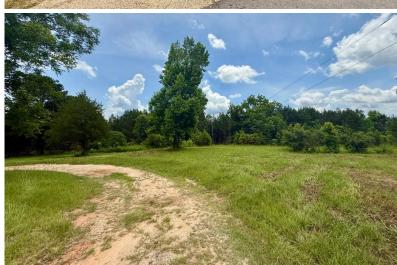

# 1581 Highway 528, Bay Springs, MS, 39422 \$30,000

Discover the potential of this 2.8± acre house site in the charming community of Bay Springs, Mississippi, in Jasper County. This is an ideal place to build the home of your dreams. It offers a peaceful and secluded setting perfect for your privacy. There is plenty of space for kids and pets to play. Don't let this incredible opportunity pass you by—contact Anthony or Layton today to explore all that this beautiful property has to offer!