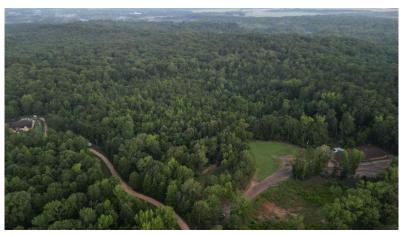

### BUILD | HUNT | INVEST

19.5± Acres in Grenada County, MS

Looking for the perfect spot to build your dream home, weekend getaway, or to invest? This 19.5± acre property has you covered. With multiple hilltop homesites offering great views, you'll have plenty of options to make it your own. Located less than a mile from a public boat landing, it's ideal for outdoor enthusiasts. Enjoy excellent recreational opportunities—turkey sightings are common, and multiple 140-150 class deer have been harvested here in recent years. Don't miss out—call Leland Selby today to schedule your private showing!