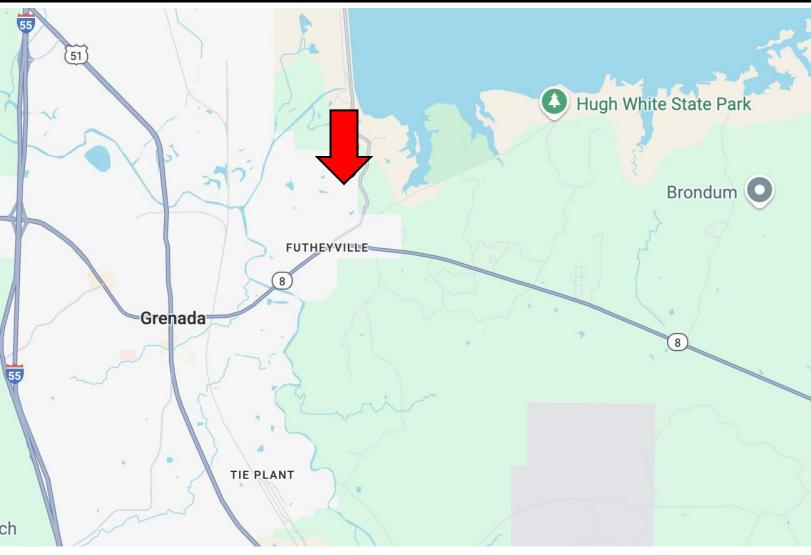

### **Directional Map**

<u>Directions from Highway 8 in Grenada</u>: Head northeast on Lakeview Dr and in .5 miles turn left on onto MS-333/Mississippi 333 Scenic Loop. In 1.1 miles Turn left onto VFW Rd, follow for .2 miles the property will be on your left.