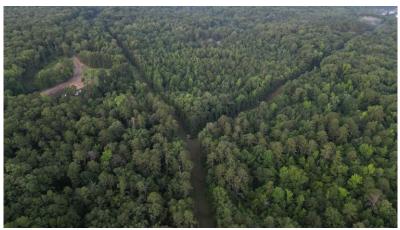

### BUILD | HUNT | INVEST

19.5± Acres in Grenada County, MS

Looking for the perfect spot to build your dream home, weekend getaway, or to invest? This 19.5± acre property has you covered. With multiple hilltop homesites offering great views, you'll have plenty of options to make it your own. Located less than a mile from a public boat landing, it's ideal for outdoor enthusiasts. Enjoy excellent recreational opportunities—turkey sightings are common, and multiple 140-150 class deer have been harvested here in recent years. Don't miss out—call Leland Selby today to schedule your private showing!