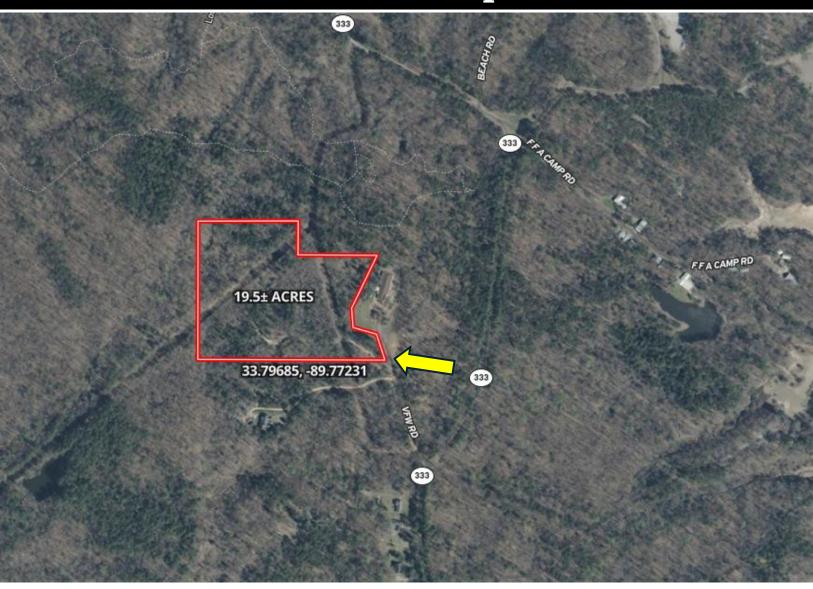

### Aerial Map

<u>Click Here for</u> <u>Interactive Map</u>

A Real Estate Expert You Can Trust!

### BUILD | HUNT | INVEST

19.5± Acres in Grenada County, MS

Looking for the perfect spot to build your dream home, weekend getaway, or to invest? This 19.5± acre property has you covered. With multiple hilltop homesites offering great views, you'll have plenty of options to make it your own. Located less than a mile from a public boat landing, it's ideal for outdoor enthusiasts. Enjoy excellent recreational opportunities—turkey sightings are common, and multiple 140-150 class deer have been harvested here in recent years. Don't miss out—call Leland Selby today to schedule your private showing!