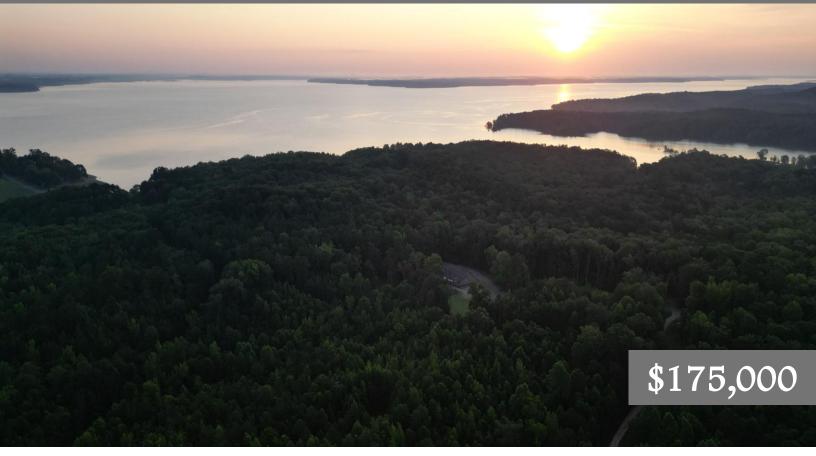

### BUILD | HUNT | INVEST

19.5± Acres in Grenada County, MS

Looking for the perfect spot to build your dream home, weekend getaway, or to invest? This 19.5± acre property has you covered. With multiple hilltop homesites offering great views, you'll have plenty of options to make it your own. Located less than a mile from a public boat landing, it's ideal for outdoor enthusiasts. Enjoy excellent recreational opportunities—turkey sightings are common, and multiple 140-150 class deer have been harvested here in recent years. Don't miss out—call Leland Selby today to schedule your private showing!