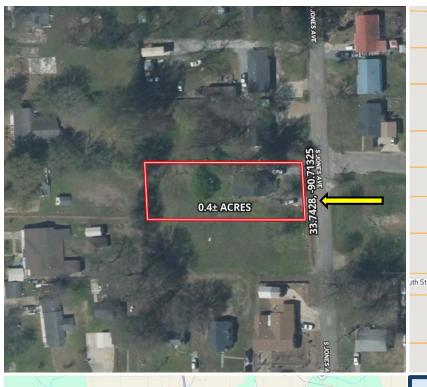

## MAPS CLICK FOR THE INTERACTIVE MAP

ADDRESS: 110 S JONES AVE CLEVELAND, MS 38732

South St

Jones Av

占

South St

#### DIRECTIONS FROM US-61 & MS-8 IN CLEVELAND, MS:

TRAVEL EAST ON MS-8 FOR 0.2 MILES. TURN RIGHT ONTO N JONES AVE. AFTER 0.3 MILES, THE DUPLEX WILL BE ON THE RIGHT. <u>GOOGLE MAPS LINK</u>

Office: 601.898.2772 Cell: 662.645.5151 Anthony@TomSmithLand.com