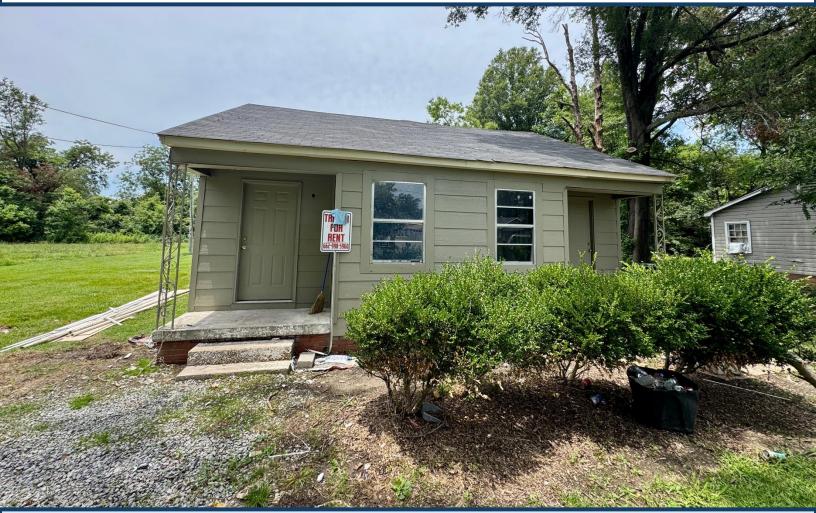

# **BOLIVAR COUNTY DUPLEX**

110 S JONES AVE, CLEVELAND, MS 38732 | \$95,000

THIS DUPLEX IS FOR SALE AT 110 S JONES AVE, CLEVELAND, BOLIVAR COUNTY, MS. IT FEATURES TWO UNITS: ONE RENTS FOR \$700 PER MONTH, WHILE THE OTHER RENTS FOR \$500 PER MONTH. EACH UNIT INCLUDES ONE BEDROOM, ONE BATHROOM, A LIVING ROOM, AND A KITCHEN. WITH AN ASKING PRICE OF \$95,000, THIS PROPERTY OFFERS AN EXCELLENT INVESTMENT OPPORTUNITY. DON'T MISS OUT ON THIS FANTASTIC CHANCE TO INVEST!