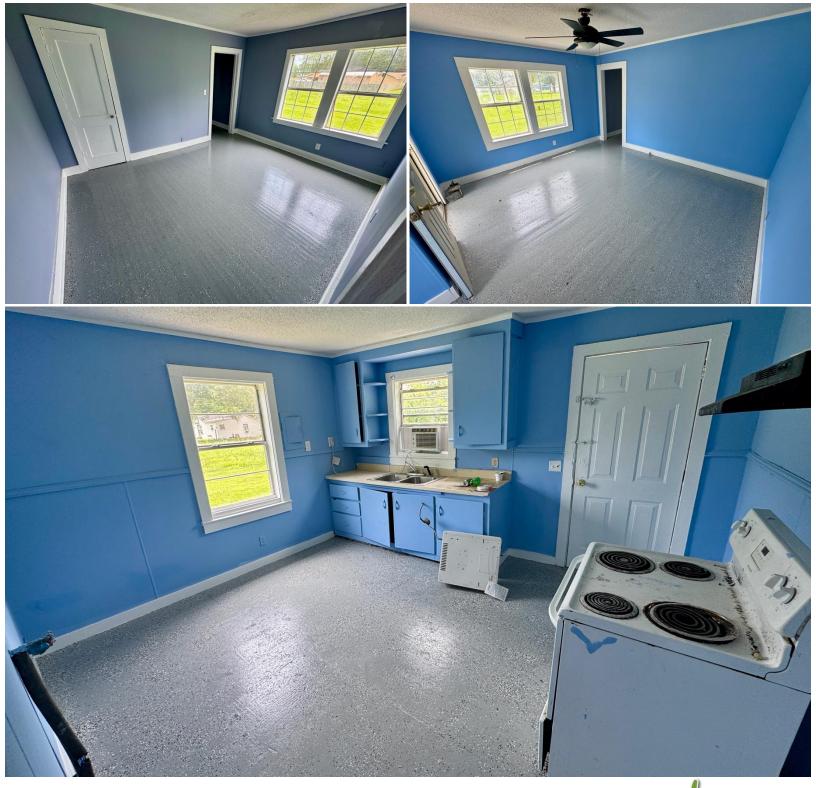

# **BOLIVAR COUNTY DUPLEX**

110 S JONES AVE, CLEVELAND, MS 38732 | \$95,000

THIS DUPLEX IS FOR SALE AT 110 S JONES AVE, CLEVELAND, BOLIVAR COUNTY, MS. IT FEATURES TWO UNITS: ONE RENTS FOR \$700 PER MONTH, WHILE THE OTHER RENTS FOR \$500 PER MONTH. EACH UNIT INCLUDES ONE BEDROOM, ONE BATHROOM, A LIVING ROOM, AND A KITCHEN. WITH AN ASKING PRICE OF \$95,000, THIS PROPERTY OFFERS AN EXCELLENT INVESTMENT OPPORTUNITY. DON'T MISS OUT ON THIS FANTASTIC CHANCE TO INVEST!